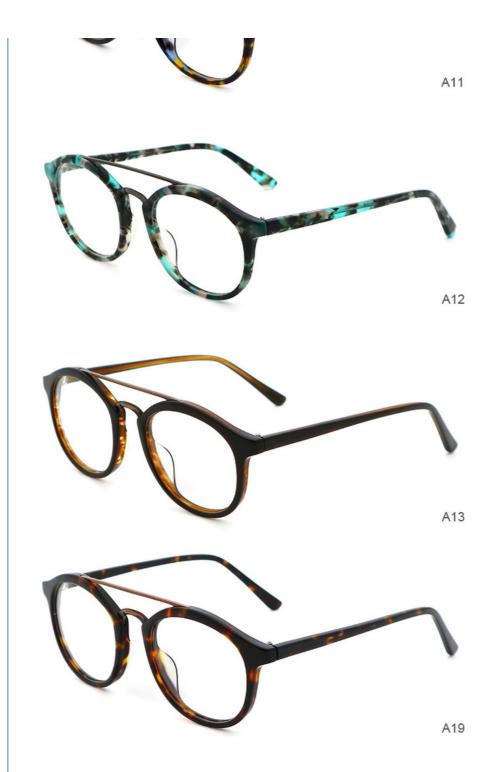

# More Images

# **Product Specification**

Material: ACETATE
Size: 50-20-145
Weight: 18G
Style: Retro
Temple: Adjustable
Shape: Elliptic
Color: Various Colors

Frame: Full-rim FrameModel: MR 098Gender: Unisex

• Highlight: MR 098 Wood Grain Glasses,