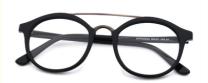

**Artisanal Wood Grain Acetate Optical Glasses** 

# **Product Specification**

Material: ACETATE
Size: 50-20-145
Weight: 18G
Style: Retro
Temple: Adjustable
Shape: Elliptic
Color: Various Colors

Frame: Full-rim FrameModel: MR 098Gender: Unisex

• Highlight: MR 098 Wood Grain Glasses,