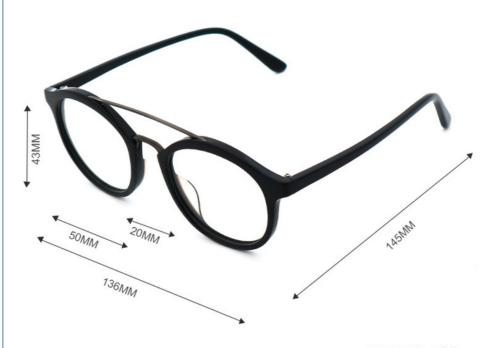

# **Product Specification**

Material: ACETATE
Size: 50-20-145
Weight: 18G
Style: Retro
Temple: Adjustable
Shape: Elliptic
Color: Various Colors

Frame: Full-rim FrameModel: MR 098Gender: Unisex

• Highlight: MR 098 Wood Grain Glasses,

# MATERIAL: ACETATE

DATA WERE MEASURED MANUALLY, PLEASE UNDERSTAND IF THERE IS ANY ERROR.

WEIGHT: 18G