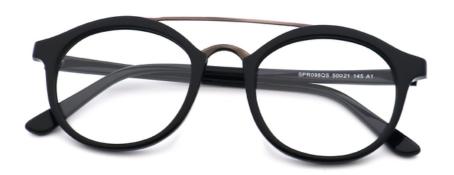

# Artisanal Enduro Wood Grain Acetate Optical Glasses Frame MR 098

**Artisanal Wood Grain Acetate Optical Glasses** 