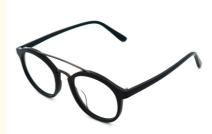

**Artisanal Wood Grain Acetate Optical Glasses** 

# **Product Specification**

Material: ACETATE
Size: 50-20-145
Weight: 18G
Style: Retro
Temple: Adjustable
Shape: Elliptic
Color: Various Colors

Frame: Full-rim FrameModel: MR 098Gender: Unisex

• Highlight: MR 098 Wood Grain Glasses,