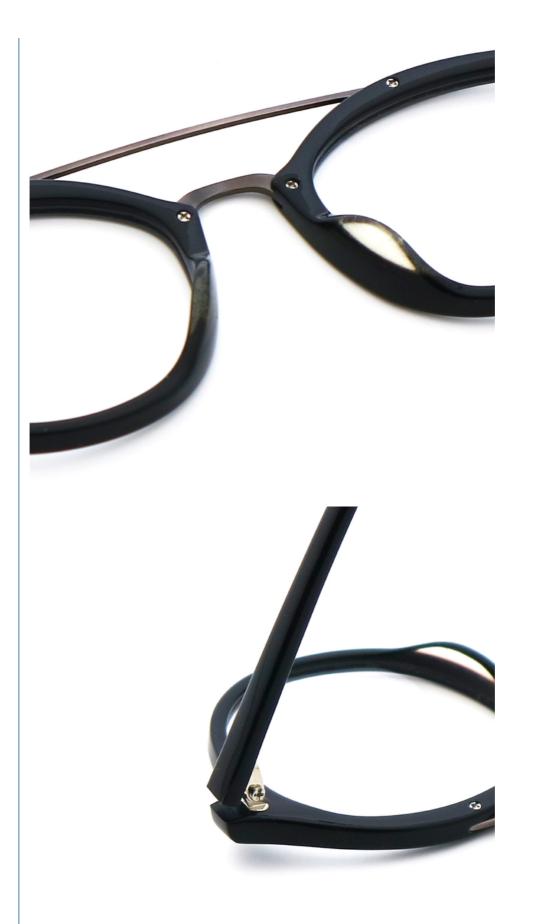

# More Images

# MATERIAL: ACETATE

DATA WERE MEASURED MANUALLY, PLEASE UNDERSTAND IF THERE IS ANY ERROR.

WEIGHT: 18G