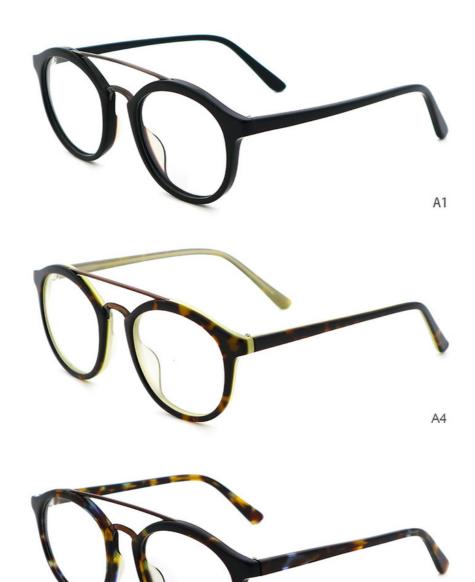

# More Images

# **Product Specification**

Material: ACETATE
Size: 50-20-145
Weight: 18G
Style: Retro
Temple: Adjustable
Shape: Elliptic
Color: Various Colors

Frame: Full-rim FrameModel: MR 098Gender: Unisex

• Highlight: MR 098 Wood Grain Glasses,