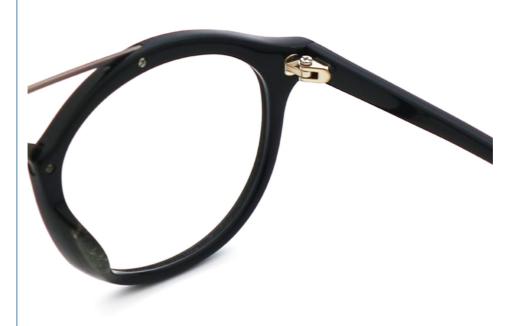

# **Product Specification**

Material: ACETATE
Size: 50-20-145
Weight: 18G
Style: Retro
Temple: Adjustable
Shape: Elliptic
Color: Various Colors

Frame: Full-rim FrameModel: MR 098Gender: Unisex

• Highlight: MR 098 Wood Grain Glasses,

**Artisanal Wood Grain Acetate Optical Glasses** 

# MATERIAL: ACETATE

DATA WERE MEASURED MANUALLY, PLEASE UNDERSTAND IF THERE IS ANY ERROR.

WEIGHT: 18G