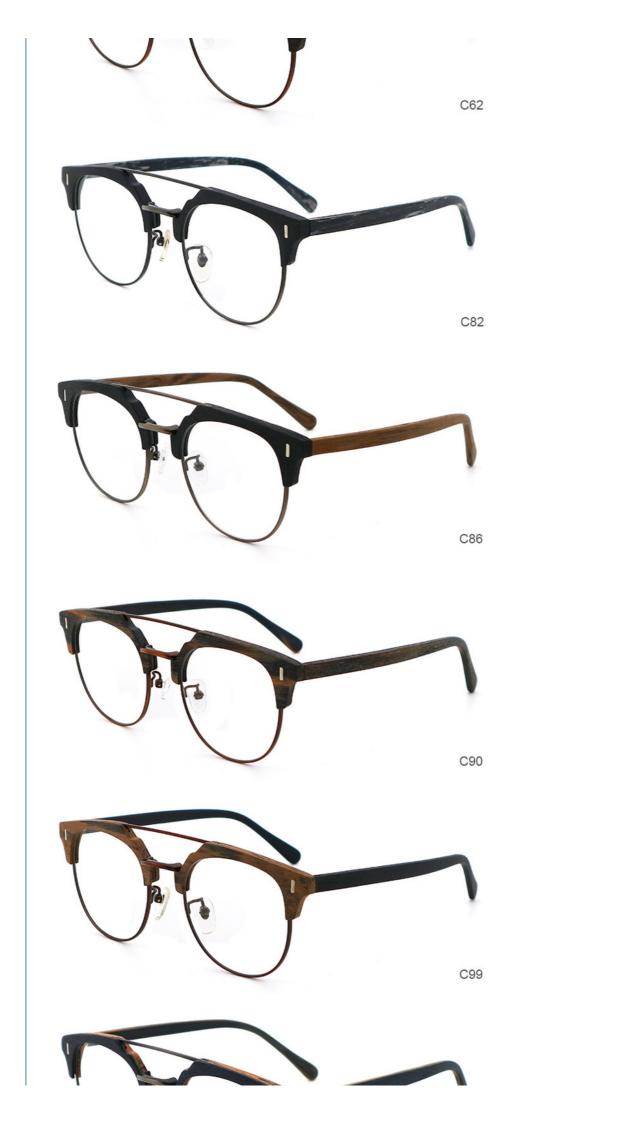

# More Images

• Highlight: Vintage Wood Grain Acetate Glasses Frame,

**Elliptic Wood Grain Acetate Glasses** 