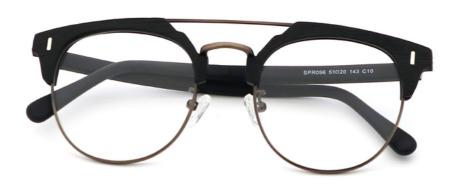

# **Product Specification**

• Material: **ACETATE** 51-20-143 · Size: 26G Weight: Style: Retro • Temple: Adjustable Elliptic · Shape: Various Colors · Color: Full-rim Frame • Frame: MR 096 Model:

• Gender: Unisex

# MATERIAL: ACETATE

DATA WERE MEASURED MANUALLY, PLEASE UNDERSTAND IF THERE IS ANY ERROR.

WEIGHT: 26G