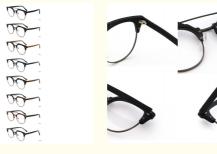

# More Images

# **Product Specification**

• Material: **ACETATE** 51-20-143 · Size: 26G Weight: Style: Retro • Temple: Adjustable Elliptic · Shape: Various Colors · Color: Full-rim Frame • Frame: MR 096 Model:

• Gender: Unisex