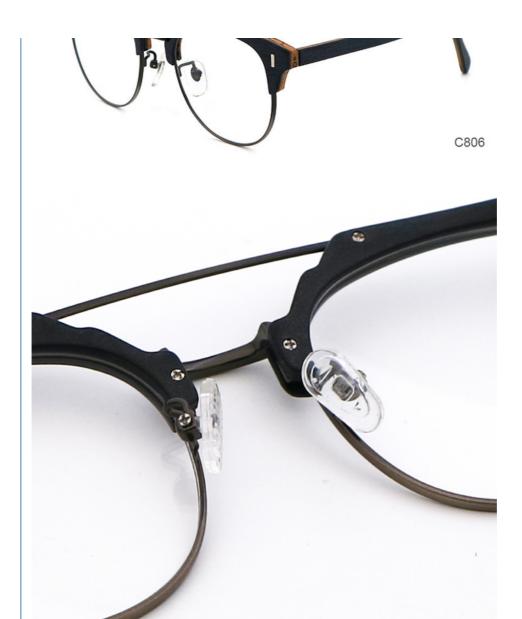

| 15-30 days                                                       |
| payment terms    | T/T, L/C, Western Union                                          |
| packing          | A box of 15 pairs                                                |
| Gender           | Unisex                                                           |
| Logo             | Custom Logo                                                      |
| Lens             | Customized Lens                                                  |
| OEM/ODM          | YES!                                                             |
| production time  | 7 days for ready frame ;15 days for ODM ;90 days for OEM orders. |

# MATERIAL: ACETATE

DATA WERE MEASURED MANUALLY, PLEASE UNDERSTAND IF THERE IS ANY ERROR.



WEIGHT: 26G













## **Company Information**

SANVISION OPTICAL Trading co. ,Ltd. is focusing on Optical frames and lenes manufacturer and trader .We have 15 years rich experience for seamless production and exporting .Our factory is located in Shenzhen and Jiangsu and products are exported to many countries , Asia , Middle East , Europe and United States and other countries .Besides,we also provide OEM and ODM services and accept custom logo , package , label as well .We have a lot of hot sales and new styles in our website ,Welcome to visit! If you are interested in any of our products or would like to

discuss a custom order, please feel free to contact us. 广州圣视光学有限公司 SANVISION OPTIC

#### **FAQ**

#### Q1: What's your features?

A:1). Own facctory with good quality and suitable delivery time

2).