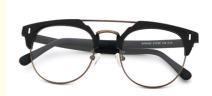

# Factory Manual Vintage Wood Grain Acetate Glasses Frame MR

# **Product Specification**

• Material: **ACETATE** 51-20-143 · Size: 26G Weight: Style: Retro • Temple: Adjustable Elliptic · Shape: Various Colors · Color: Full-rim Frame • Frame: MR 096 Model:

• Gender: Unisex

• Highlight: Vintage Wood Grain Acetate Glasses Frame,

**Elliptic Wood Grain Acetate Glasses** 