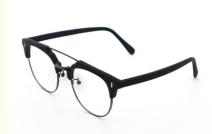

# Factory Manual Vintage Wood Grain Acetate Glasses Frame MR

# **Product Specification**

• Material: **ACETATE** 51-20-143 · Size: 26G Weight: Style: Retro • Temple: Adjustable Elliptic · Shape: Various Colors · Color: Full-rim Frame • Frame: MR 096 Model:

• Gender: Unisex

• Highlight: Vintage Wood Grain Acetate Glasses Frame,

**Elliptic Wood Grain Acetate Glasses** 