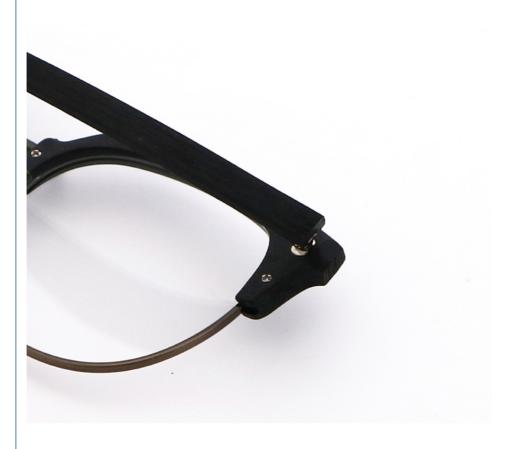

15-30 days                                                       |
| payment terms    | T/T, L/C, Western Union                                          |
| packing          | A box of 15 pairs                                                |
| Gender           | Unisex                                                           |
| Logo             | Custom Logo                                                      |
| Lens             | Customized Lens                                                  |
| OEM/ODM          | YES!                                                             |
| production time  | 7 days for ready frame ;15 days for ODM ;90 days for OEM orders. |

# MATERIAL: ACETATE

DATA WERE MEASURED MANUALLY, PLEASE UNDERSTAND IF THERE IS ANY ERROR.



WEIGHT: 26G













## **Company Information**

SANVISION OPTICAL Trading co. ,Ltd. is focusing on Optical frames and lenes manufacturer and trader .We have 15 years rich experience for seamless production and exporting .Our factory is located in Shenzhen and Jiangsu and products are exported to many countries , Asia , Middle East , Europe and United States and other countries .Besides,we also provide OEM and ODM services and accept custom logo , package , label as well .We have a lot of hot sales and new styles in our website ,Welcome to visit! If you are interested in any of our products or would like to

discuss a custom order, please feel free to contact us. 广州圣视光学有限公司 SANVISION OPTIC

#### **FAQ**

#### Q1: What's your features?

A:1). Own facctory with good quality and suitable delivery time

2). Th