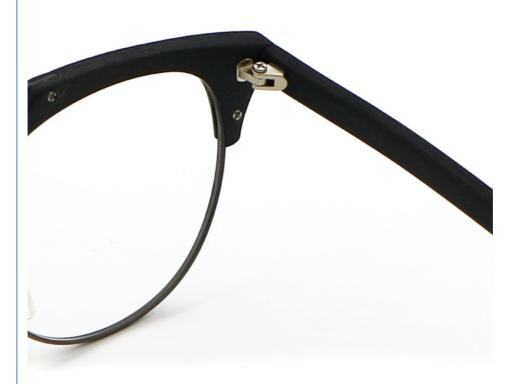

5-30 days                                                       |
| payment terms    | T/T, L/C, Western Union                                          |
| packing          | A box of 15 pairs                                                |
| Gender           | Unisex                                                           |
| Logo             | Custom Logo                                                      |
| Lens             | Customized Lens                                                  |
| OEM/ODM          | YES!                                                             |
| production time  | 7 days for ready frame ;15 days for ODM ;90 days for OEM orders. |

# MATERIAL: ACETATE

DATA WERE MEASURED MANUALLY, PLEASE UNDERSTAND IF THERE IS ANY ERROR.



WEIGHT: 26G













## **Company Information**

SANVISION OPTICAL Trading co. ,Ltd. is focusing on Optical frames and lenes manufacturer and trader .We have 15 years rich experience for seamless production and exporting .Our factory is located in Shenzhen and Jiangsu and products are exported to many countries , Asia , Middle East , Europe and United States and other countries .Besides,we also provide OEM and ODM services and accept custom logo , package , label as well .We have a lot of hot sales and new styles in our website ,Welcome to visit! If you are interested in any of our products or would like to

discuss a custom order, please feel free to contact us. 广州圣视光学有限公司 SANVISION OPTIC

#### **FAQ**

#### Q1: What's your features?

A:1). Own facctory with good quality and suitable delivery time

2). The