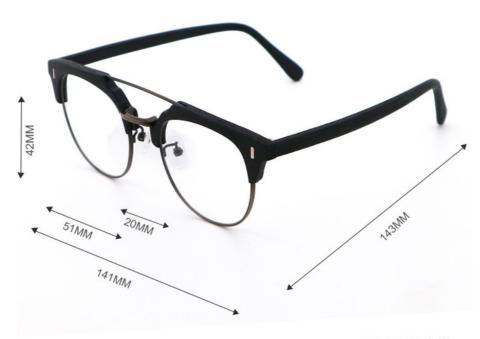

# **Product Specification**

• Material: **ACETATE** 51-20-143 · Size: 26G Weight: Style: Retro • Temple: Adjustable Elliptic · Shape: Various Colors · Color: Full-rim Frame • Frame: MR 096 Model:

• Gender: Unisex

# MATERIAL: ACETATE

DATA WERE MEASURED MANUALLY, PLEASE UNDERSTAND IF THERE IS ANY ERROR.

WEIGHT: 26G