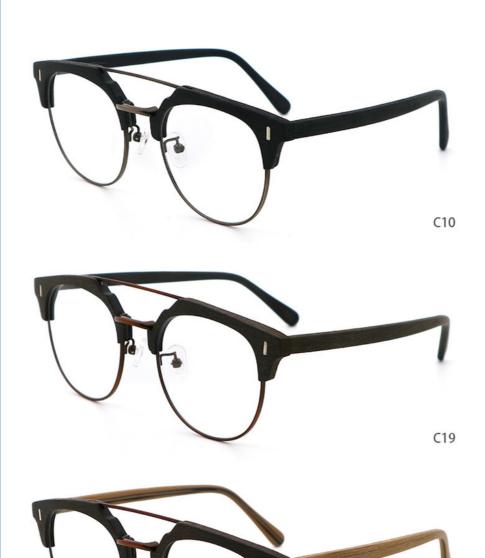

# More Images

• Highlight: Vintage Wood Grain Acetate Glasses Frame,

**Elliptic Wood Grain Acetate Glasses** 