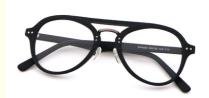

# Retro And Art Wood Copy Acetate Optical Glasses Frame MR 093

# **Product Specification**

Material: ACETATESize: 50-20-145Weight: 21G

• Style: Retro Literature And Art

Temple: Adjustable
Shape: Elliptic
Color: Various Colors
Frame: Full-rim Frame

Model: MR 093Gender: Unisex