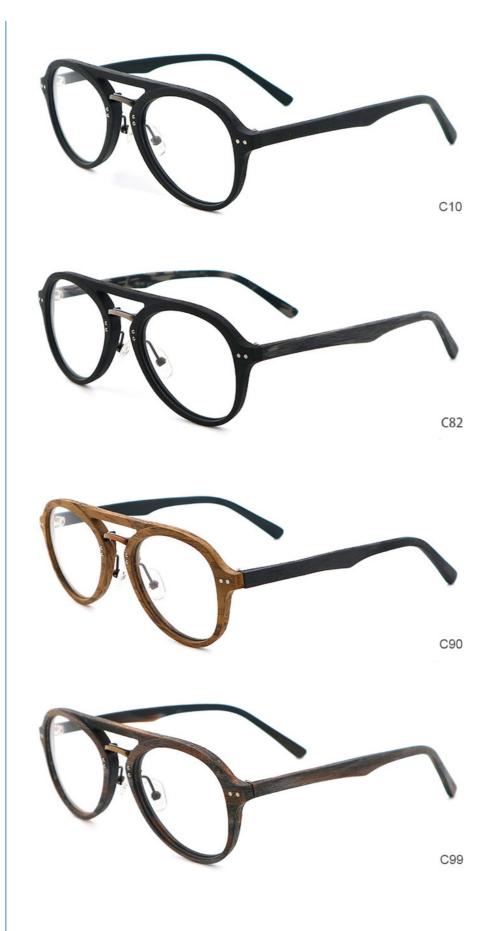

# More Images

# **Product Specification**

Material: ACETATESize: 50-20-145Weight: 21G

• Style: Retro Literature And Art

Temple: Adjustable
Shape: Elliptic
Color: Various Colors
Frame: Full-rim Frame

Model: MR 093Gender: Unisex