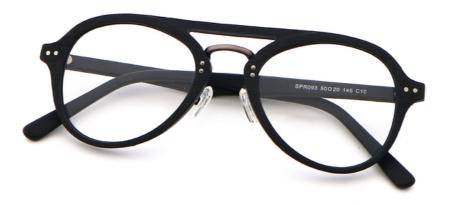

# Retro And Art Wood Copy Acetate Optical Glasses Frame MR 093

# **Product Specification**

Material: ACETATESize: 50-20-145Weight: 21G

• Style: Retro Literature And Art

Temple: Adjustable
Shape: Elliptic
Color: Various Colors
Frame: Full-rim Frame

Model: MR 093Gender: Unisex

# MATERIAL: ACETATE

DATA WERE MEASURED MANUALLY, PLEASE UNDERSTAND IF THERE IS ANY ERROR.

WEIGHT: 21G