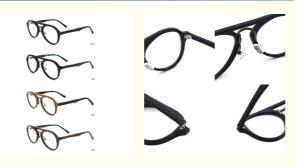

# Retro And Art Wood Copy Acetate Optical Glasses Frame MR 093

# **Basic Information**

Place of Origin: CHINA
Brand Name: MR.RAIN
Model Number: MR 093
Minimum Order Quantity: 10 pairs
Price: CONSULT
Packaging Details: A box of 15 pairs
Delivery Time: 5-8 work days

Payment Terms:
 L/C, T/T, Western Union

Supply Ability: Spot Inventory



# **Product Specification**

Material: ACETATESize: 50-20-145Weight: 21G

• Style: Retro Literature And Art

Temple: Adjustable
Shape: Elliptic
Color: Various Colors
Frame: Full-rim Frame

Model: MR 093Gender: Unisex

Highlight: Acetate Optical Glasses Frame,

**Wood Copy Acetate Optical Glasses Frame** 



# More Images



# **Product Description**

# **Product description**

| Product mode     | MR 093                                                           |
|------------------|------------------------------------------------------------------|
| standard         | All the stand all over the world we can do                       |
| MOG              | 1PCS                                                             |
| sample           | Available                                                        |
| sample charge    | which will refunded from the first mass order                    |
| sample lead time | 15-30 days                                                       |
| payment terms    | T/T, L/C, Western Union                                          |
| packing          | A box of 15 pairs