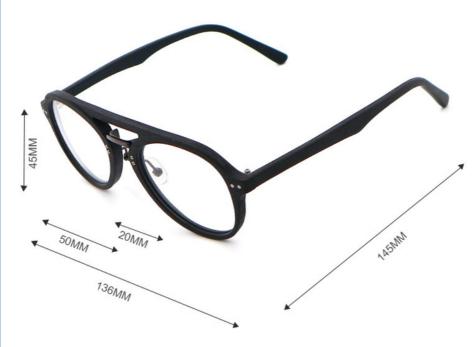

# **Product Specification**

Material: ACETATESize: 50-20-145Weight: 21G

• Style: Retro Literature And Art

Temple: Adjustable
Shape: Elliptic
Color: Various Colors
Frame: Full-rim Frame

Model: MR 093Gender: Unisex

# MATERIAL: ACETATE

DATA WERE MEASURED MANUALLY, PLEASE UNDERSTAND IF THERE IS ANY ERROR.

WEIGHT: 21G