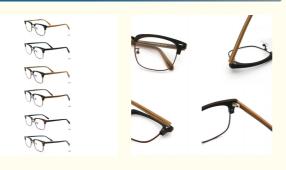

# Unisex Full-rim Wood Grain Acetate Optical Glasses Frame MR H004B

## **Basic Information**

Place of Origin: CHINA
Brand Name: MR.RAIN
Model Number: MR H004B
Minimum Order Quantity: 10 pairs
Price: CONSULT
Packaging Details: A box of 15 pairs
Delivery Time: 5-8 work days

• Payment Terms: L/C, T/T, Western Union

• Supply Ability: Spot Inventory



# **Product Specification**

Material: ACETATESize: 54-19-145Weight: 21G

• Style: Retro Literature And Art

Temple: Adjustable
Shape: Polygons
Color: Various Colors
Frame: Full-rim Frame
Model: MR H004B
Gender: Unisex

• Highlight: Unisex Wood Grain Acetate Glasses Frame,

**Wood Grain Acetate Glasses Frame** 



# More Images



# Product Description

# **Product description**

| Product mode     | MR H004B                                                         |
|------------------|------------------------------------------------------------------|
| standard         | All the stand all over the world we can do                       |
| MOG              | 1PCS                                                             |
| sample           | Available                                                        |
| sample charge    | which will refunded from the first mass order                    |
| sample lead time | 15-30 days                                                       |
| payment terms    | T/T, L/C, Western Union                                          |
| packing          | A box of 15 pairs