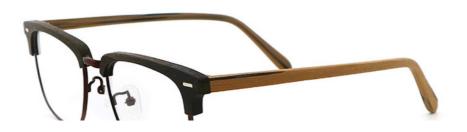

# Unisex Full-rim Wood Grain Acetate Optical Glasses Frame MR H004B

# **Product Specification**

Material: ACETATESize: 54-19-145Weight: 21G

• Style: Retro Literature And Art

Temple: Adjustable
Shape: Polygons
Color: Various Colors
Frame: Full-rim Frame
Model: MR H004B
Gender: Unisex

• Highlight: Unisex Wood Grain Acetate Glasses Frame,

**Wood Grain Acetate Glasses Frame** 