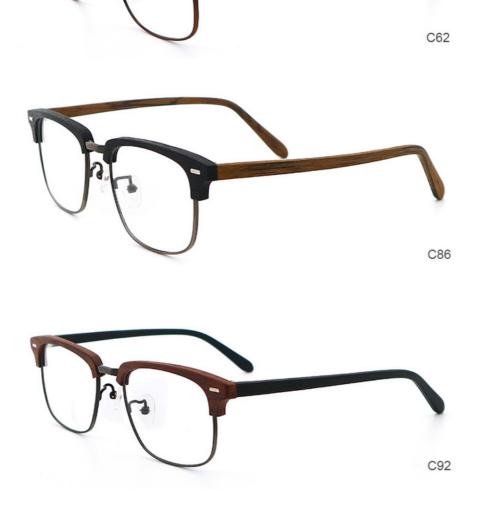

# More Images

# **Product Specification**

Material: ACETATESize: 54-19-145Weight: 21G

• Style: Retro Literature And Art

Temple: Adjustable
Shape: Polygons
Color: Various Colors
Frame: Full-rim Frame
Model: MR H004B
Gender: Unisex

• Highlight: Unisex Wood Grain Acetate Glasses Frame,

**Wood Grain Acetate Glasses Frame** 