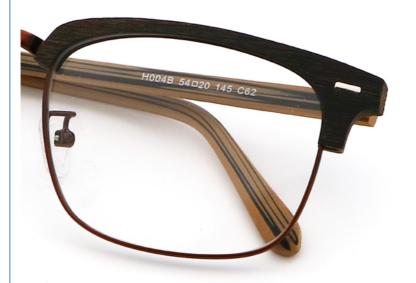

# **Product Specification**

Material: ACETATESize: 54-19-145Weight: 21G

• Style: Retro Literature And Art

Temple: Adjustable
Shape: Polygons
Color: Various Colors
Frame: Full-rim Frame
Model: MR H004B
Gender: Unisex

# MATERIAL: ACETATE DATA WERE MEASURED MANUALLY, PLEASE UNDERSTAND IF THERE IS ANY ERROR.

WEIGHT: 21G