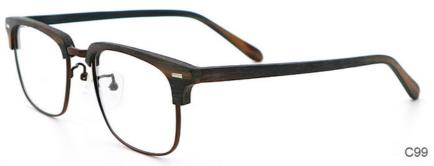

# More Images

# **Product Specification**

Material: ACETATESize: 54-19-145Weight: 21G

• Style: Retro Literature And Art

Temple: Adjustable
Shape: Polygons
Color: Various Colors
Frame: Full-rim Frame
Model: MR H004B
Gender: Unisex

• Highlight: Unisex Wood Grain Acetate Glasses Frame,

**Wood Grain Acetate Glasses Frame** 