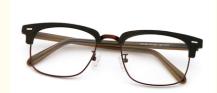

# Unisex Full-rim Wood Grain Acetate Optical Glasses Frame MR H004B

# **Product Specification**

Material: ACETATESize: 54-19-145Weight: 21G

• Style: Retro Literature And Art

Temple: Adjustable
Shape: Polygons
Color: Various Colors
Frame: Full-rim Frame
Model: MR H004B
Gender: Unisex

• Highlight: Unisex Wood Grain Acetate Glasses Frame,

**Wood Grain Acetate Glasses Frame** 