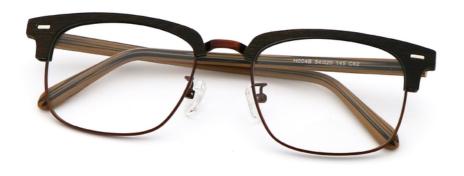

# Unisex Full-rim Wood Grain Acetate Optical Glasses Frame MR H004B

# **Product Specification**

Material: ACETATESize: 54-19-145Weight: 21G

• Style: Retro Literature And Art

Temple: Adjustable
Shape: Polygons
Color: Various Colors
Frame: Full-rim Frame
Model: MR H004B
Gender: Unisex

• Highlight: Unisex Wood Grain Acetate Glasses Frame,

**Wood Grain Acetate Glasses Frame** 