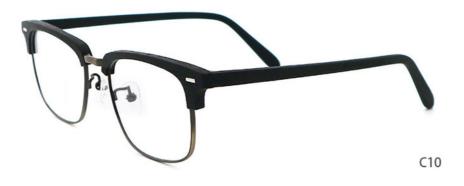

# Unisex Full-rim Wood Grain Acetate Optical Glasses Frame MR H004B

# **Product Specification**

Material: ACETATESize: 54-19-145Weight: 21G

• Style: Retro Literature And Art

Temple: Adjustable
Shape: Polygons
Color: Various Colors
Frame: Full-rim Frame
Model: MR H004B
Gender: Unisex

• Highlight: Unisex Wood Grain Acetate Glasses Frame,

**Wood Grain Acetate Glasses Frame** 