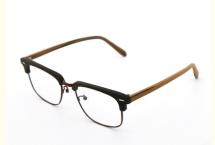

# Unisex Full-rim Wood Grain Acetate Optical Glasses Frame MR H004B

# **Product Specification**

Material: ACETATESize: 54-19-145Weight: 21G

• Style: Retro Literature And Art

Temple: Adjustable
Shape: Polygons
Color: Various Colors
Frame: Full-rim Frame
Model: MR H004B
Gender: Unisex

• Highlight: Unisex Wood Grain Acetate Glasses Frame,

**Wood Grain Acetate Glasses Frame** 