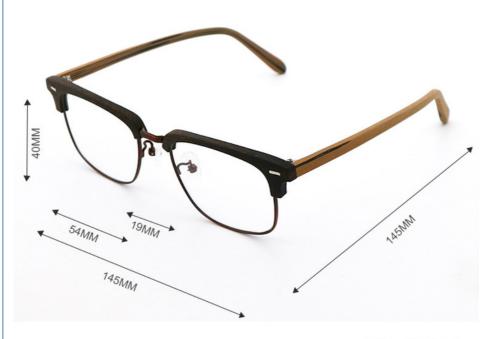

# **Product Specification**

Material: ACETATESize: 54-19-145Weight: 21G

• Style: Retro Literature And Art

Temple: Adjustable
Shape: Polygons
Color: Various Colors
Frame: Full-rim Frame
Model: MR H004B
Gender: Unisex

# MATERIAL: ACETATE DATA WERE MEASURED MANUALLY, PLEASE UNDERSTAND IF THERE IS ANY ERROR.

WEIGHT: 21G