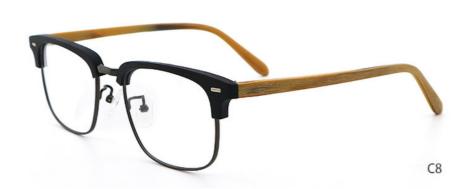

# Unisex Full-rim Wood Grain Acetate Optical Glasses Frame MR H004B

# **Product Specification**

Material: ACETATESize: 54-19-145Weight: 21G

• Style: Retro Literature And Art

Temple: Adjustable
Shape: Polygons
Color: Various Colors
Frame: Full-rim Frame
Model: MR H004B
Gender: Unisex

• Highlight: Unisex Wood Grain Acetate Glasses Frame,

**Wood Grain Acetate Glasses Frame** 