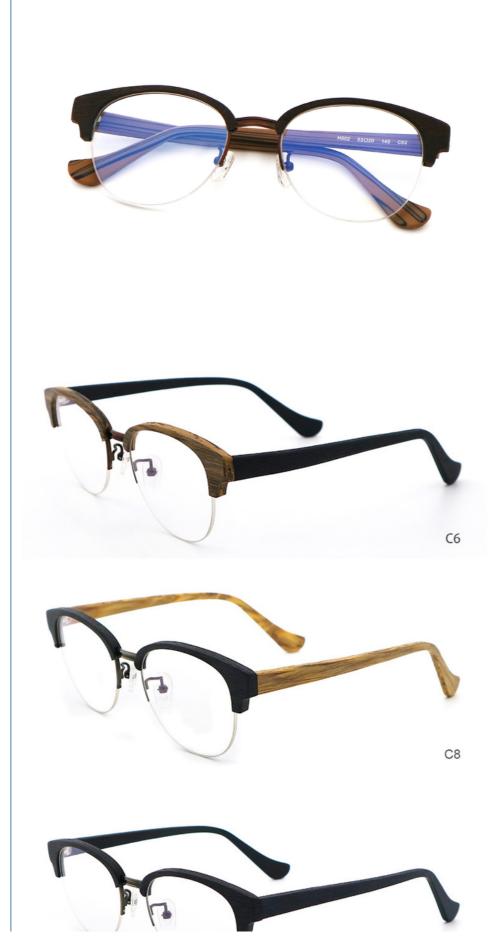

# Handmade Retro Wood Grain Acetate Optical Glasses Frame MR H002

# **Product Specification**

Material: ACETATESize: 53-20-145Weight: 27G

• Style: Retro Literature And Art

Temple: Adjustable
Shape: Elliptic
Color: Various Colors
Frame: Half Frame

Model: MR H002Gender: Unisex

• Highlight: MR H002 Wood Grain Glasses,

Handmade Wood Grain Glasses, Retro Wood Grain Glasses

# MATERIAL: ACETATE

DATA WERE MEASURED MANUALLY, PLEASE UNDERSTAND IF THERE IS ANY ERROR.

WEIGHT: 27G