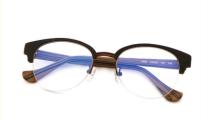

# **Product Specification**

Material: ACETATESize: 53-20-145Weight: 27G

• Style: Retro Literature And Art

Temple: Adjustable
Shape: Elliptic
Color: Various Colors
Frame: Half Frame

Model: MR H002Gender: Unisex

• Highlight: MR H002 Wood Grain Glasses,

Handmade Wood Grain Glasses, Retro Wood Grain Glasses