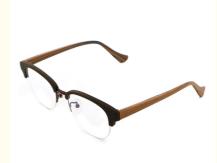

# **Product Specification**

Material: ACETATESize: 53-20-145Weight: 27G

• Style: Retro Literature And Art

Temple: Adjustable
Shape: Elliptic
Color: Various Colors
Frame: Half Frame

Model: MR H002Gender: Unisex

• Highlight: MR H002 Wood Grain Glasses,

Handmade Wood Grain Glasses, Retro Wood Grain Glasses