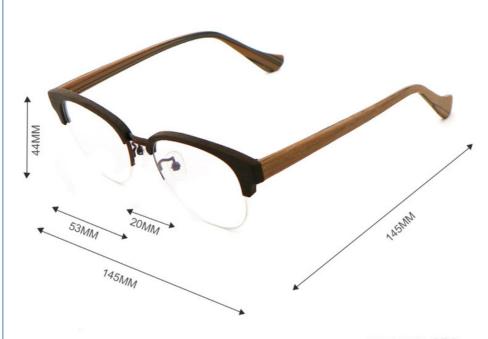

# **Product Specification**

Material: ACETATESize: 53-20-145Weight: 27G

• Style: Retro Literature And Art

Temple: Adjustable
Shape: Elliptic
Color: Various Colors
Frame: Half Frame

Model: MR H002Gender: Unisex

# MATERIAL: ACETATE

DATA WERE MEASURED MANUALLY, PLEASE UNDERSTAND IF THERE IS ANY ERROR.

WEIGHT: 27G