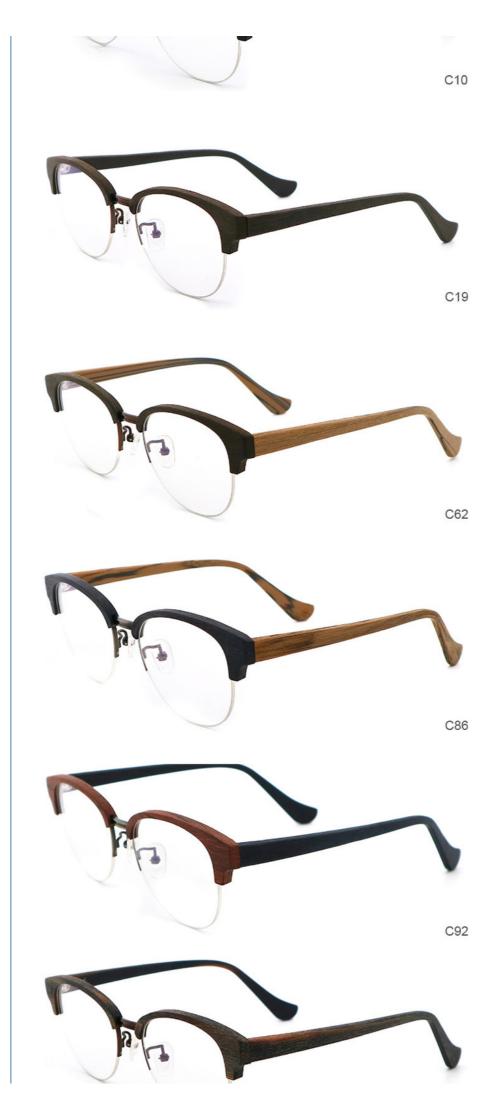

time | 15-30 days                                                       |
| payment terms    | T/T, L/C, Western Union                                          |
| packing          | A box of 15 pairs                                                |
| Gender           | Unisex                                                           |
| Logo             | Custom Logo                                                      |
| Lens             | Customized Lens                                                  |
| OEM/ODM          | YES!                                                             |
| production time  | 7 days for ready frame ;15 days for ODM ;90 days for OEM orders. |

# MATERIAL: ACETATE

DATA WERE MEASURED MANUALLY, PLEASE UNDERSTAND IF THERE IS ANY ERROR.



WEIGHT: 27G









## **Company Information**

SANVISION OPTICAL Trading co. ,Ltd. is focusing on Optical frames and lenes manufacturer and trader .We have 15 years rich experience for seamless production and exporting .Our factory is located in Shenzhen and Jiangsu and products are exported to many countries , Asia , Middle East , Europe and United States and other countries .Besides,we also provide OEM and ODM services and accept custom logo , package , label as well .We have a lot of hot sales and new styles in our website ,Welcome to visit! If you are interested in any of our products or would like to discuss a custom order, please feel free to contact us.



#### **FAQ**

#### Q1: What's your features?

A:1). Own facctory with good quality and suitable delivery time

2). The quality service and 10