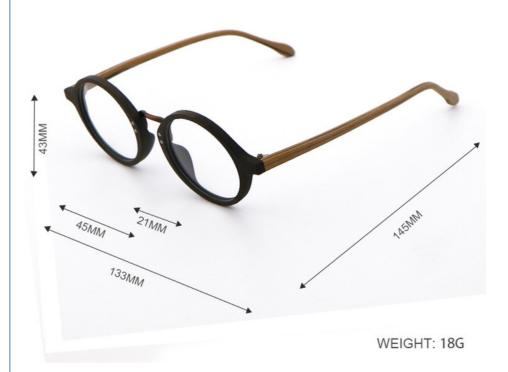

# **Product Specification**

• Material: **ACETATE** · Size: 45-21-145 18G . Weight: Style: Retro • Temple: Adjustable Elliptic · Shape: Color: Various Colors • Frame: Full-rim Frame

• Highlight: Vintage Wood Grain Acetate Glasses ,

# MATERIAL: ACETATE

DATA WERE MEASURED MANUALLY, PLEASE UNDERSTAND IF THERE IS ANY ERROR.

C90