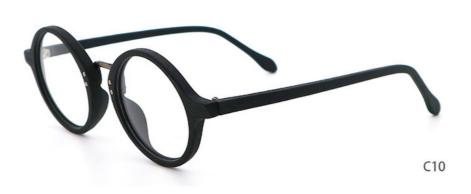

sample lead time | 15-30 days                                                       |
| payment terms    | T/T, L/C, Western Union                                          |
| packing          | A box of 15 pairs                                                |
| Gender           | Unisex                                                           |
| Logo             | Custom Logo                                                      |
| Lens             | Customized Lens                                                  |
| OEM/ODM          | YES!                                                             |
| production time  | 7 days for ready frame ;15 days for ODM ;90 days for OEM orders. |

# MATERIAL: ACETATE

DATA WERE MEASURED MANUALLY, PLEASE UNDERSTAND IF THERE IS ANY ERROR.











C90









# **Company Information**

SANVISION OPTICAL Trading co. ,Ltd. is focusing on Optical frames and lenes manufacturer and trader .We have 15 years rich experience for seamless production and exporting .Our factory is located in Shenzhen and Jiangsu and products are exported to many countries , Asia , Middle East , Europe and United States and other countries .Besides,we also provide OEM and ODM services and accept custom logo , package , label as well .We have a lot of hot sales and new styles in our website ,Welcome to visit! If you are interested in any of our products or would like to discuss a custom order, please feel free to contact us.



#### **FAQ**

#### Q1: What's your features?

A:1). Own facctory with good quality and suitable delivery time

2). The quality se