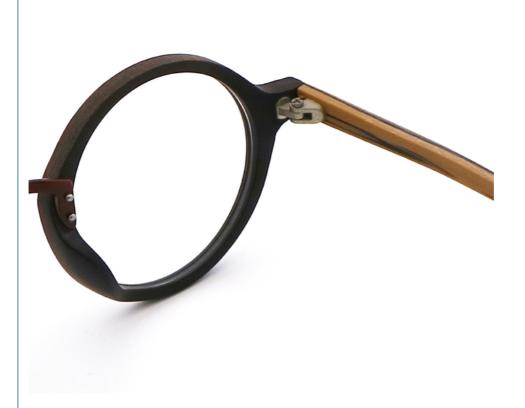

# Vintage Handmade Wood Grain Acetate Glasses Optical Frames MR 251205

# **Product Specification**

• Material: **ACETATE** · Size: 45-21-145 18G . Weight: Style: Retro • Temple: Adjustable Elliptic · Shape: Color: Various Colors • Frame: Full-rim Frame

• Highlight: Vintage Wood Grain Acetate Glasses ,

MR 251205 Wood Grain Acetate Glasses, Handmade Wood Grain Acetate Glasses