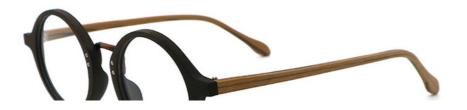

# Vintage Handmade Wood Grain Acetate Glasses Optical Frames MR 251205

# **Product Specification**

• Material: **ACETATE** · Size: 45-21-145 18G . Weight: Style: Retro • Temple: Adjustable Elliptic · Shape: Color: Various Colors • Frame: Full-rim Frame

• Highlight: Vintage Wood Grain Acetate Glasses ,

MR 251205 Wood Grain Acetate Glasses, Handmade Wood Grain Acetate Glasses