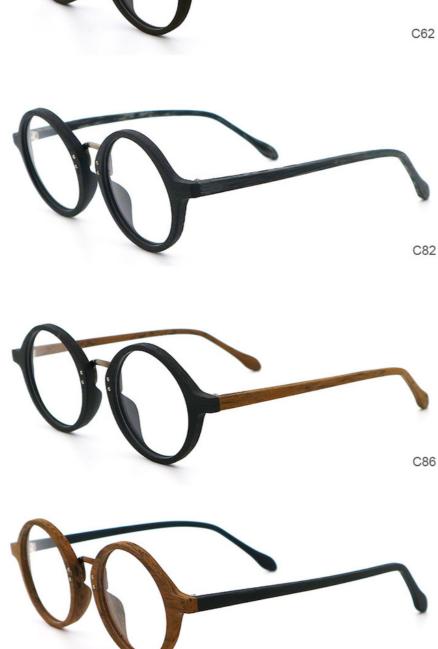

d time | 15-30 days                                                       |
| payment terms    | T/T, L/C, Western Union                                          |
| packing          | A box of 15 pairs                                                |
| Gender           | Unisex                                                           |
| Logo             | Custom Logo                                                      |
| Lens             | Customized Lens                                                  |
| OEM/ODM          | YES!                                                             |
| production time  | 7 days for ready frame ;15 days for ODM ;90 days for OEM orders. |

# MATERIAL: ACETATE

DATA WERE MEASURED MANUALLY, PLEASE UNDERSTAND IF THERE IS ANY ERROR.











C90









# **Company Information**

SANVISION OPTICAL Trading co. ,Ltd. is focusing on Optical frames and lenes manufacturer and trader .We have 15 years rich experience for seamless production and exporting .Our factory is located in Shenzhen and Jiangsu and products are exported to many countries , Asia , Middle East , Europe and United States and other countries .Besides,we also provide OEM and ODM services and accept custom logo , package , label as well .We have a lot of hot sales and new styles in our website ,Welcome to visit! If you are interested in any of our products or would like to discuss a custom order, please feel free to contact us.



#### **FAQ**

#### Q1: What's your features?

A:1). Own facctory with good quality and suitable delivery time

2). The quality service and 1