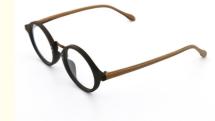

# Vintage Handmade Wood Grain Acetate Glasses Optical Frames MR 251205

MR 251205 Wood Grain Acetate Glasses, Handmade Wood Grain Acetate Glasses