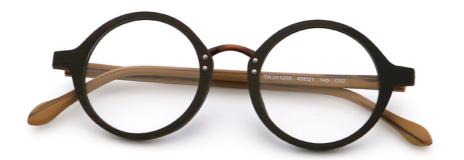

MR 251205 Wood Grain Acetate Glasses, Handmade Wood Grain Acetate Glasses

# More Images