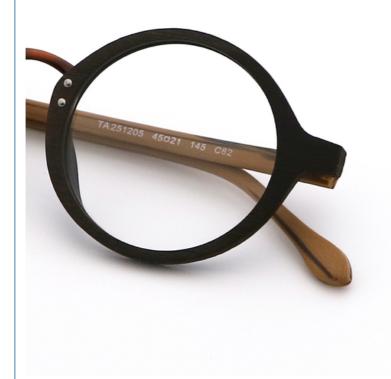

# **Product Specification**

• Material: **ACETATE** · Size: 45-21-145 18G . Weight: Style: Retro • Temple: Adjustable Elliptic · Shape: Color: Various Colors • Frame: Full-rim Frame

• Highlight: Vintage Wood Grain Acetate Glasses ,

# MATERIAL: ACETATE

DATA WERE MEASURED MANUALLY, PLEASE UNDERSTAND IF THERE IS ANY ERROR.

C90