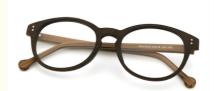

# Elliptic Wood Copy Acetate Optical Glasses Frame Wholesale MR 251013

### **Product Specification**

Material: **ACETATE** · Size: 51-19-143 19G Weight: Style: Retro • Temple: Adjustable Polygons • Shape: Color: Various Colors • Frame: Full-rim Frame

Elliptic Wood Copy Acetate Optical Glasses, Wood Copy Acetate Optical Glasses