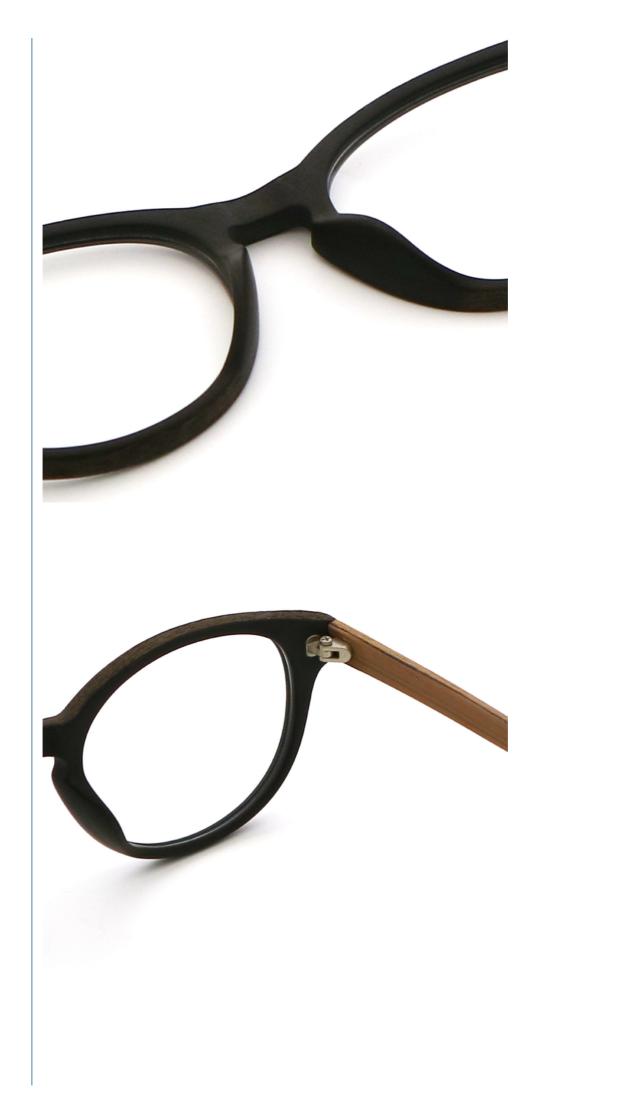

# More Images

• Highlight:

### **Product Specification**

Material: **ACETATE** · Size: 51-19-143 19G Weight: Style: Retro • Temple: Adjustable Polygons • Shape: Color: Various Colors • Frame: Full-rim Frame

Elliptic Wood Copy Acetate Optical Glasses, Wood Copy Acetate Optical Glasses