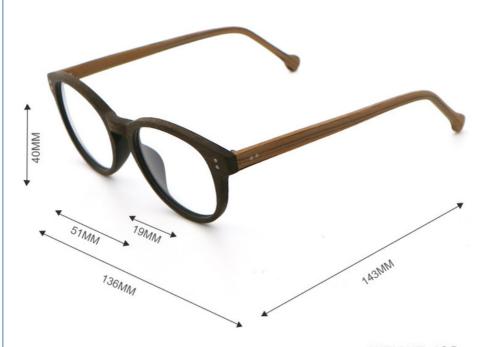

### **Product Specification**

Material: **ACETATE** · Size: 51-19-143 19G Weight: Style: Retro • Temple: Adjustable Polygons • Shape: Color: Various Colors • Frame: Full-rim Frame

Elliptic Wood Copy Acetate Optical Glasses, Wood Copy Acetate Optical Glasses

# MATERIAL: ACETATE

DATA WERE MEASURED MANUALLY, PLEASE UNDERSTAND IF THERE IS ANY ERROR.

WEIGHT: 19G