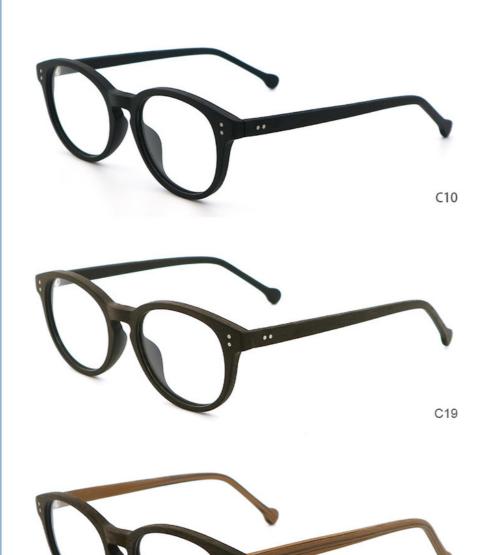

# More Images

• Highlight:

### **Product Specification**

Material: **ACETATE** · Size: 51-19-143 19G Weight: Style: Retro • Temple: Adjustable Polygons • Shape: Color: Various Colors • Frame: Full-rim Frame

Elliptic Wood Copy Acetate Optical Glasses, Wood Copy Acetate Optical Glasses