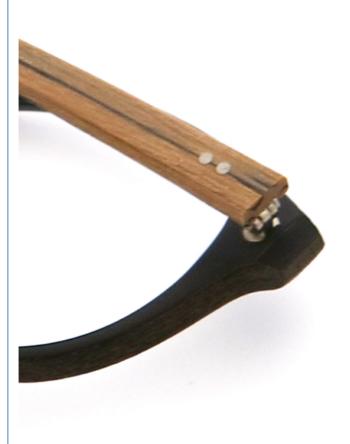

# Elliptic Wood Copy Acetate Optical Glasses Frame Wholesale MR 251013

### **Product Specification**

Material: **ACETATE** · Size: 51-19-143 19G Weight: Style: Retro • Temple: Adjustable Polygons • Shape: Color: Various Colors • Frame: Full-rim Frame

Elliptic Wood Copy Acetate Optical Glasses, Wood Copy Acetate Optical Glasses

# MATERIAL: ACETATE

DATA WERE MEASURED MANUALLY, PLEASE UNDERSTAND IF THERE IS ANY ERROR.

WEIGHT: 19G