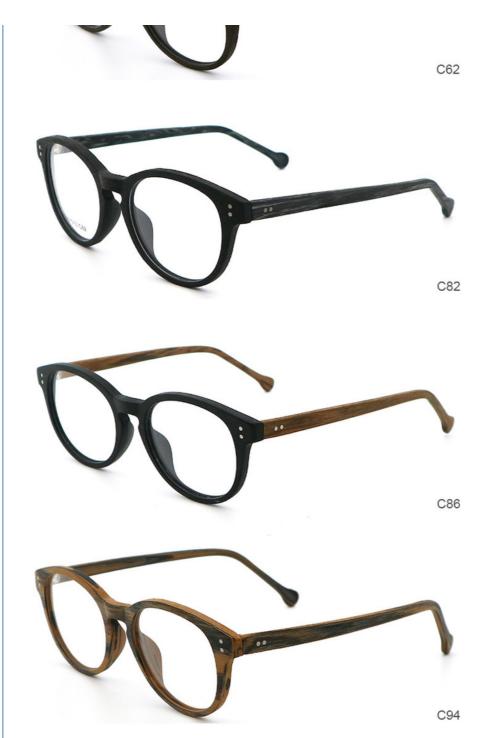

# More Images

• Highlight:

### **Product Specification**

Material: **ACETATE** · Size: 51-19-143 19G Weight: Style: Retro • Temple: Adjustable Polygons • Shape: Color: Various Colors • Frame: Full-rim Frame

Elliptic Wood Copy Acetate Optical Glasses, Wood Copy Acetate Optical Glasses