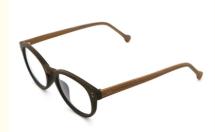

# Elliptic Wood Copy Acetate Optical Glasses Frame Wholesale MR 251013

### **Product Specification**

Material: **ACETATE** · Size: 51-19-143 19G Weight: Style: Retro • Temple: Adjustable Polygons • Shape: Color: Various Colors • Frame: Full-rim Frame

Elliptic Wood Copy Acetate Optical Glasses, Wood Copy Acetate Optical Glasses