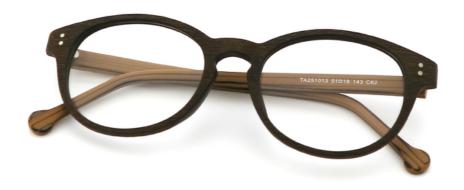

# Elliptic Wood Copy Acetate Optical Glasses Frame Wholesale MR 251013

### **Product Specification**

Material: **ACETATE** · Size: 51-19-143 19G Weight: Style: Retro • Temple: Adjustable Polygons • Shape: Color: Various Colors • Frame: Full-rim Frame

Elliptic Wood Copy Acetate Optical Glasses, Wood Copy Acetate Optical Glasses

# MATERIAL: ACETATE

DATA WERE MEASURED MANUALLY, PLEASE UNDERSTAND IF THERE IS ANY ERROR.

WEIGHT: 19G