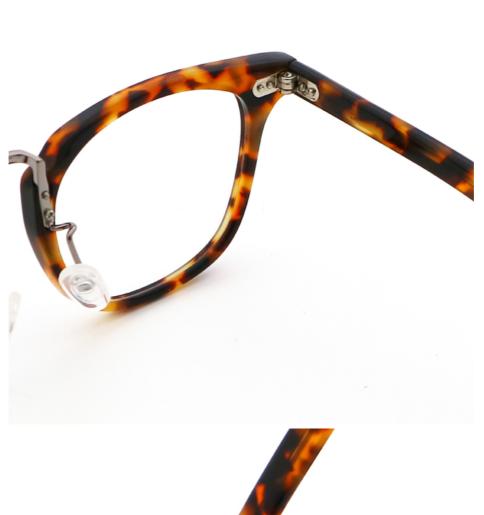

#### **Product Specification**

• Material: **ACETATE** 49-22-148 · Size: 21G . Weight: Style: Retro • Temple: Adjustable Polygons · Shape: Various Colors Color: • Frame: Full-rim Frame • Highlight:

ht: Women Wood Grain Acetate Glasses , Men Wood Grain Acetate Glasses

## MATERIAL: ACETATE

DATA WERE MEASURED MANUALLY, PLEASE UNDERSTAND IF THERE IS ANY ERROR.

WEIGHT: 21G

SANVISION OPTICAL Trading co. ,Ltd. is focusing on Optical frames and lenes manufacturer and trader .We have 15 years rich experience for seamless production and exporting .Our factory is located in Shenzhen and Jiangsu and products are exported to many countries , Asia , Middle East , Europe and United States and other countries .Besides,we also provide OEM and ODM services and accept custom logo , package , label as well .We have a lot of hot sales and new styles in our website ,Welcome to visit! If you are interested in any of our products or would like to discuss a custom order, please feel free to contact us.