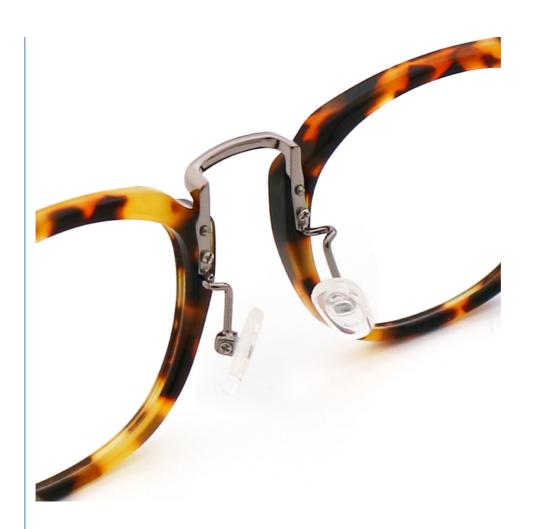

## MATERIAL: ACETATE

DATA WERE MEASURED MANUALLY, PLEASE UNDERSTAND IF THERE IS ANY ERROR.

WEIGHT: 21G

SANVISION OPTICAL Trading co. ,Ltd. is focusing on Optical frames and lenes manufacturer and trader .We have 15 years rich experience for seamless production and exporting .Our factory is located in Shenzhen and Jiangsu and products are exported to many countries , Asia , Middle East , Europe and United States and other countries .Besides,we also provide OEM and ODM services and accept custom logo , package , label as well .We have a lot of hot sales and new styles in our website ,Welcome to visit! If you are interested in any of our products or would like to discuss a custom order, please feel free to contact us.