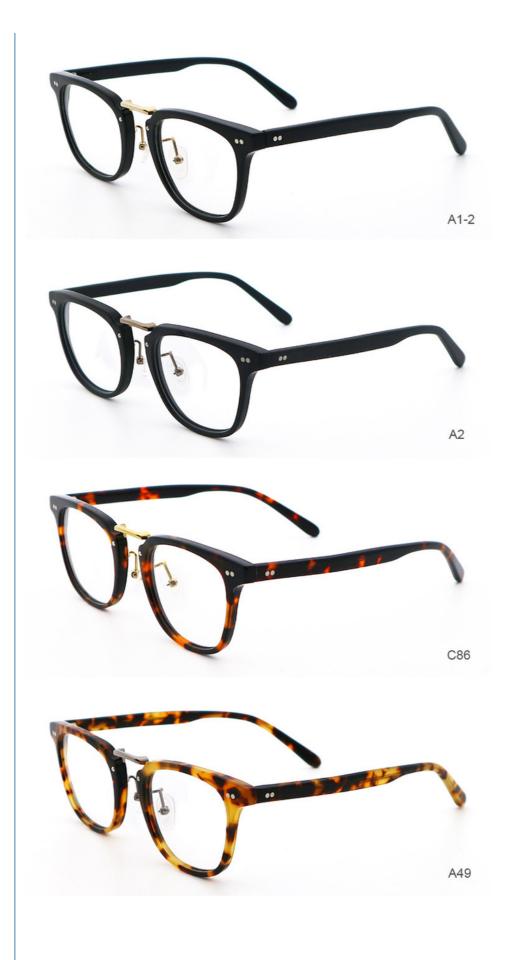

|
| sample charge    | which will refunded from the     |
|                  | first mass order                 |
| sample lead time | 15-30 days                       |
| payment terms    | T/T, L/C, Western Union          |
| packing          | A box of 15 pairs                |
| Gender           | Unisex                           |
| Logo             | Custom Logo                      |
| Lens             | Customized Lens                  |
| OEM/ODM          | YES!                             |
| production time  | 7 days for ready frame ;15       |
|                  | days for ODM ;90 days for        |
|                  | OEM orders.                      |

## MATERIAL: ACETATE

DATA WERE MEASURED MANUALLY, PLEASE UNDERSTAND IF THERE IS ANY ERROR.



WEIGHT: 21G















SANVISION OPTICAL Trading co. ,Ltd. is focusing on Optical frames and lenes manufacturer and trader .We have 15 years rich experience for seamless production and exporting .Our factory is located in Shenzhen and Jiangsu and products are exported to many countries , Asia , Middle East , Europe and United States and other countries .Besides,we also provide OEM and ODM services and accept custom logo , package , label as well .We have a lot of hot sales and new styles in our website ,Welcome to visit! If you are interested in any of our products or would like to discuss a custom order, please feel free to contact us.







# Q1: What's your features?

A:1). Own facctory with good quality and suitable delivery time

2). The quality service and 10 experience in eyewear products are