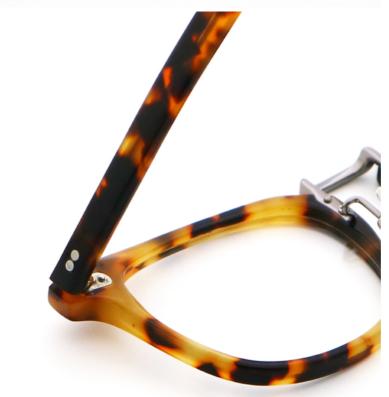

#### **Product Specification**

• Material: **ACETATE** 49-22-148 · Size: 21G . Weight: Style: Retro • Temple: Adjustable Polygons · Shape: Various Colors Color: • Frame: Full-rim Frame • Highlight:

ht: Women Wood Grain Acetate Glasses , Men Wood Grain Acetate Glasses

## MATERIAL: ACETATE

DATA WERE MEASURED MANUALLY, PLEASE UNDERSTAND IF THERE IS ANY ERROR.

WEIGHT: 21G

SANVISION OPTICAL Trading co. ,Ltd. is focusing on Optical frames and lenes manufacturer and trader .We have 15 years rich experience for seamless production and exporting .Our factory is located in Shenzhen and Jiangsu and products are exported to many countries , Asia , Middle East , Europe and United States and other countries .Besides,we also provide OEM and ODM services and accept custom logo , package , label as well .We have a lot of hot sales and new styles in our website ,Welcome to visit! If you are interested in any of our products or would like to discuss a custom order, please feel free to contact us.