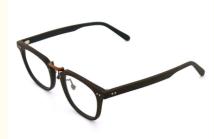

## Full-rim Frame Enduro Wood Grain Acetate Optical Glasses Frame For Men And Women

#### **Product Specification**

• Material: **ACETATE** 49-22-148 · Size: 21G . Weight: Style: Retro • Temple: Adjustable Polygons · Shape: Various Colors Color: • Frame: Full-rim Frame • Highlight:

ht: Women Wood Grain Acetate Glasses , Men Wood Grain Acetate Glasses