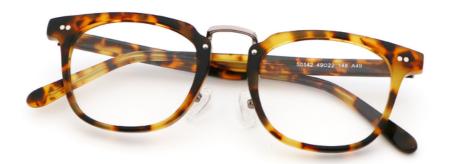

## Full-rim Frame Enduro Wood Grain Acetate Optical Glasses Frame For Men And Women

#### **Product Specification**

• Material: **ACETATE** 49-22-148 · Size: 21G . Weight: Style: Retro • Temple: Adjustable Polygons · Shape: Various Colors Color: • Frame: Full-rim Frame • Highlight:

ht: Women Wood Grain Acetate Glasses , Men Wood Grain Acetate Glasses