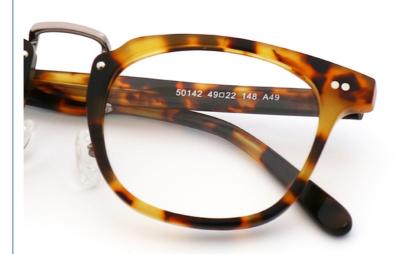

#### **Basic Information**

. Place of Origin: **CHINA** MR.RAIN • Brand Name: MR 50142 Model Number: Minimum Order Quantity: 10 pairs • Price: CONSULT Packaging Details: A box of 15 pairs . Delivery Time: 5-8 work days • Payment Terms: L/C, T/T, Western Union

#### **Product Specification**

• Material: **ACETATE** 49-22-148 · Size: 21G . Weight: Style: Retro • Temple: Adjustable Polygons · Shape: Various Colors Color: • Frame: Full-rim Frame • Highlight:

ht: Women Wood Grain Acetate Glasses , Men Wood Grain Acetate Glasses