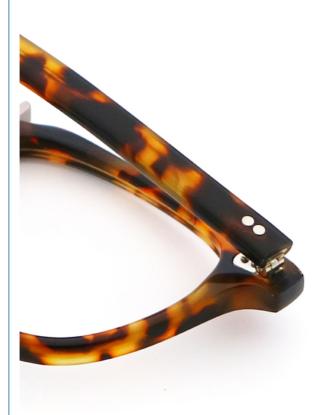

#### **Product Specification**

• Material: **ACETATE** 49-22-148 · Size: 21G . Weight: Style: Retro • Temple: Adjustable Polygons · Shape: Various Colors Color: • Frame: Full-rim Frame • Highlight:

ht: Women Wood Grain Acetate Glasses , Men Wood Grain Acetate Glasses

## MATERIAL: ACETATE

DATA WERE MEASURED MANUALLY, PLEASE UNDERSTAND IF THERE IS ANY ERROR.

WEIGHT: 21G

SANVISION OPTICAL Trading co. ,Ltd. is focusing on Optical frames and lenes manufacturer and trader .We have 15 years rich experience for seamless production and exporting .Our factory is located in Shenzhen and Jiangsu and products are exported to many countries , Asia , Middle East , Europe and United States and other countries .Besides,we also provide OEM and ODM services and accept custom logo , package , label as well .We have a lot of hot sales and new styles in our website ,Welcome to visit! If you are interested in any of our products or would like to discuss a custom order, please feel free to contact us.