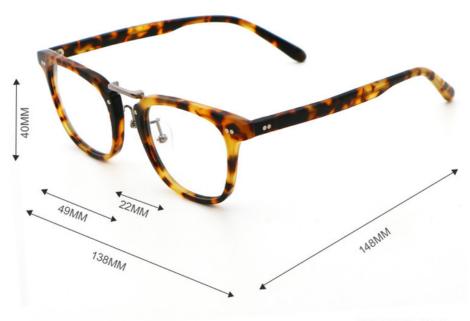

#### **Product Specification**

• Material: **ACETATE** 49-22-148 · Size: 21G . Weight: Style: Retro • Temple: Adjustable Polygons · Shape: Various Colors Color: • Frame: Full-rim Frame • Highlight:

ht: Women Wood Grain Acetate Glasses , Men Wood Grain Acetate Glasses

## MATERIAL: ACETATE

DATA WERE MEASURED MANUALLY, PLEASE UNDERSTAND IF THERE IS ANY ERROR.

WEIGHT: 21G

SANVISION OPTICAL Trading co. ,Ltd. is focusing on Optical frames and lenes manufacturer and trader .We have 15 years rich experience for seamless production and exporting .Our factory is located in Shenzhen and Jiangsu and products are exported to many countries , Asia , Middle East , Europe and United States and other countries .Besides,we also provide OEM and ODM services and accept custom logo , package , label as well .We have a lot of hot sales and new styles in our website ,Welcome to visit! If you are interested in any of our products or would like to discuss a custom order, please feel free to contact us.