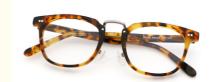

## Full-rim Frame Enduro Wood Grain Acetate Optical Glasses Frame For Men And Women

#### **Product Specification**

• Material: **ACETATE** 49-22-148 · Size: 21G . Weight: Style: Retro • Temple: Adjustable Polygons · Shape: Various Colors Color: • Frame: Full-rim Frame • Highlight:

ht: Women Wood Grain Acetate Glasses , Men Wood Grain Acetate Glasses