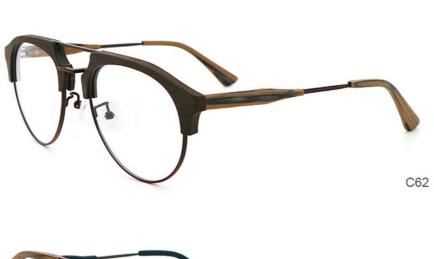

# More Images

• Highlight:

# MATERIAL: ACETATE

DATA WERE MEASURED MANUALLY, PLEASE UNDERSTAND IF THERE IS ANY ERROR.