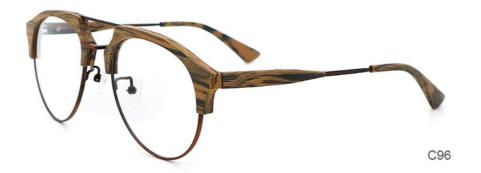

# More Images

• Highlight:

# MATERIAL: ACETATE

DATA WERE MEASURED MANUALLY, PLEASE UNDERSTAND IF THERE IS ANY ERROR.