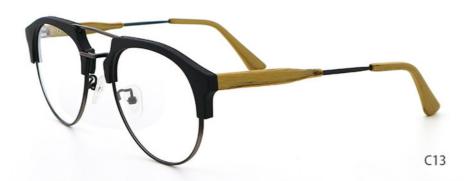

ample lead time | 15-30 days                                                       |
| payment terms    | T/T, L/C, Western Union                                          |
| packing          | A box of 15 pairs                                                |
| Gender           | Unisex                                                           |
| Logo             | Custom Logo                                                      |
| Lens             | Customized Lens                                                  |
| OEM/ODM          | YES!                                                             |
| production time  | 7 days for ready frame ;15 days for ODM ;90 days for OEM orders. |

# MATERIAL: ACETATE

DATA WERE MEASURED MANUALLY, PLEASE UNDERSTAND IF THERE IS ANY ERROR.



























# **Company Information**

SANVISION OPTICAL Trading co., Ltd. is focusing on Optical frames and lenes manufacturer and trader. We have 15 years rich experience for seamless production and exporting. Our factory is located in Shenzhen and Jiangsu and products are exported to many countries, Asia, Middle East, Europe and United States and other countries. Besides, we also provide OEM and ODM services and accept custom logo, package, label

as well .We have a lot of hot sales and new styles in our website ,Welcome to visit! If you are interested in any of our products or would like to discuss a custom order, please feel free to contact us.



#### **FAQ**

#### Q1: What's your features?

A:1). Own facctory with good quality and suitable delivery time

2). The quality serv