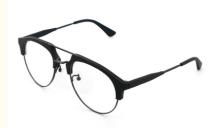

# Temple Adjustable Imitation Wood Acetate Optical Glasses MR 15144

## **Product Specification**

Material: **ACETATE** · Size: 55-20-145 22G Weight: Style: Retro • Temple: Adjustable Elliptic · Shape: Color: Various Colors • Frame: Full-rim Frame

> Imitation Wood Acetate Optical Glasses, Temple Adjustable Acetate Optical Glasses