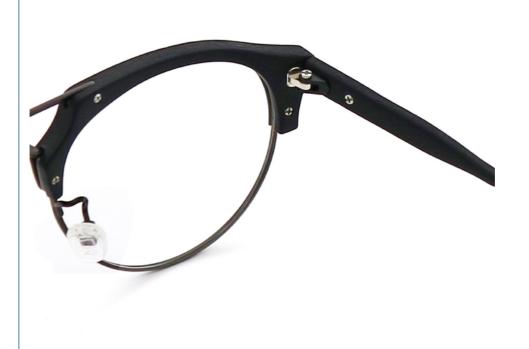

# More Images

• Highlight:

# MATERIAL: ACETATE

DATA WERE MEASURED MANUALLY, PLEASE UNDERSTAND IF THERE IS ANY ERROR.