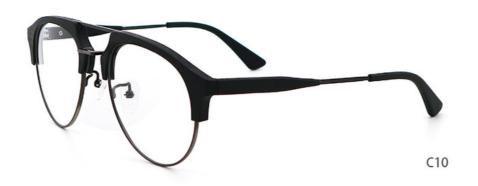

sample lead time | 15-30 days                                                       |
| payment terms    | T/T, L/C, Western Union                                          |
| packing          | A box of 15 pairs                                                |
| Gender           | Unisex                                                           |
| Logo             | Custom Logo                                                      |
| Lens             | Customized Lens                                                  |
| OEM/ODM          | YES!                                                             |
| production time  | 7 days for ready frame ;15 days for ODM ;90 days for OEM orders. |

# MATERIAL: ACETATE

DATA WERE MEASURED MANUALLY, PLEASE UNDERSTAND IF THERE IS ANY ERROR.



























# **Company Information**

SANVISION OPTICAL Trading co., Ltd. is focusing on Optical frames and lenes manufacturer and trader. We have 15 years rich experience for seamless production and exporting. Our factory is located in Shenzhen and Jiangsu and products are exported to many countries, Asia, Middle East, Europe and United States and other countries. Besides, we also provide OEM and ODM services and accept custom logo, package, label

as well .We have a lot of hot sales and new styles in our website ,Welcome to visit! If you are interested in any of our products or would like to discuss a custom order, please feel free to contact us.



#### **FAQ**

#### Q1: What's your features?

A:1). Own facctory with good quality and suitable delivery time

2). The quality se