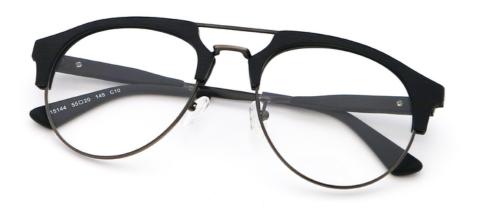

# Temple Adjustable Imitation Wood Acetate Optical Glasses MR 15144

## **Product Specification**

Material: **ACETATE** · Size: 55-20-145 22G Weight: Style: Retro • Temple: Adjustable Elliptic · Shape: Color: Various Colors • Frame: Full-rim Frame

> Imitation Wood Acetate Optical Glasses, Temple Adjustable Acetate Optical Glasses