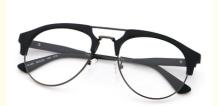

# Temple Adjustable Imitation Wood Acetate Optical Glasses MR 15144

## **Product Specification**

Material: **ACETATE** · Size: 55-20-145 22G Weight: Style: Retro • Temple: Adjustable Elliptic · Shape: Color: Various Colors • Frame: Full-rim Frame

> Imitation Wood Acetate Optical Glasses, Temple Adjustable Acetate Optical Glasses