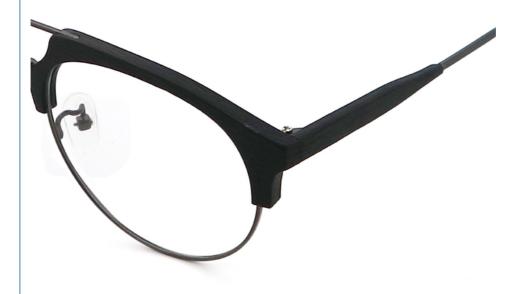

# More Images

• Highlight:

# MATERIAL: ACETATE

DATA WERE MEASURED MANUALLY, PLEASE UNDERSTAND IF THERE IS ANY ERROR.