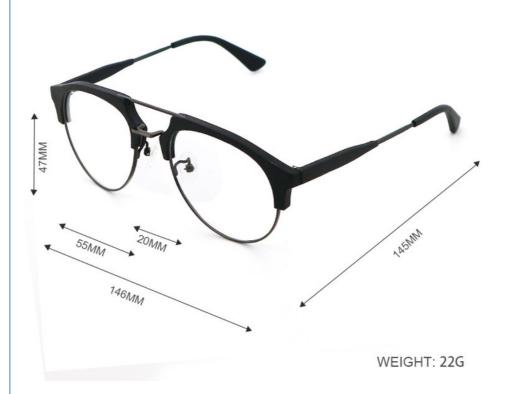

## **Product Specification**

Material: **ACETATE** · Size: 55-20-145 22G Weight: Style: Retro • Temple: Adjustable Elliptic · Shape: Color: Various Colors • Frame: Full-rim Frame

> Imitation Wood Acetate Optical Glasses, Temple Adjustable Acetate Optical Glasses

# MATERIAL: ACETATE

DATA WERE MEASURED MANUALLY, PLEASE UNDERSTAND IF THERE IS ANY ERROR.