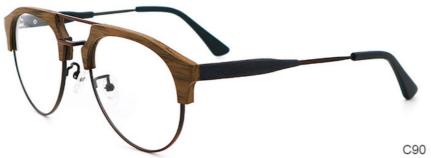

# More Images

• Highlight:

# MATERIAL: ACETATE

DATA WERE MEASURED MANUALLY, PLEASE UNDERSTAND IF THERE IS ANY ERROR.