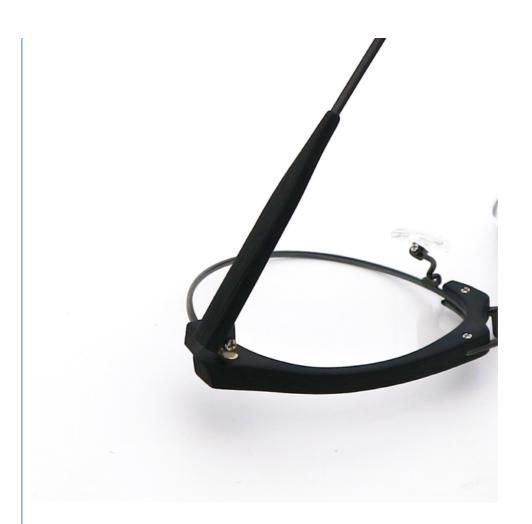

# More Images

• Highlight:

# MATERIAL: ACETATE

DATA WERE MEASURED MANUALLY, PLEASE UNDERSTAND IF THERE IS ANY ERROR.