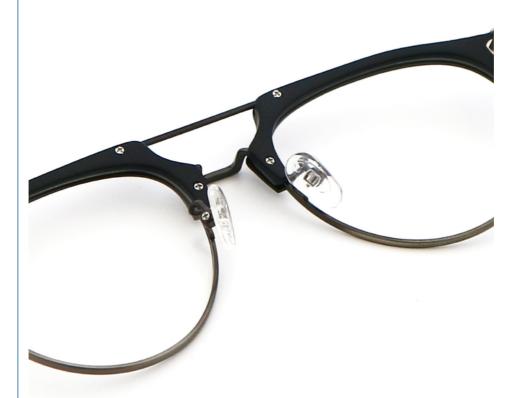

# More Images

• Highlight:

# MATERIAL: ACETATE

DATA WERE MEASURED MANUALLY, PLEASE UNDERSTAND IF THERE IS ANY ERROR.