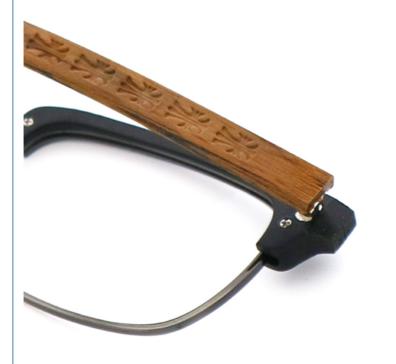

days                                                       |
| payment terms    | T/T, L/C, Western Union                                          |
| packing          | A box of 15 pairs                                                |
| Gender           | Unisex                                                           |
| Logo             | Custom Logo                                                      |
| Lens             | Customized Lens                                                  |
| OEM/ODM          | YES!                                                             |
| production time  | 7 days for ready frame ;15 days for ODM ;90 days for OEM orders. |

# MATERIAL: ACETATE

DATA WERE MEASURED MANUALLY, PLEASE UNDERSTAND IF THERE IS ANY ERROR.



WEIGHT: 23G





















#### **Company Information**

SANVISION OPTICAL Trading co. ,Ltd. is focusing on Optical frames and lenes manufacturer and trader .We have 15 years rich experience for seamless production and exporting .Our factory is located in Shenzhen and Jiangsu and products are exported to many countries , Asia , Middle East , Europe and United States and other countries .Besides,we also provide OEM and ODM services and accept custom logo , package , label as well .We have a lot of hot sales and new styles in our website ,Welcome to visit! If you are interested in any of our products or would like to discuss a custom order, please feel free to contact us.



#### **FAQ**

#### Q1: What's your features?

A:1). Own facctory with good quality and suitable delivery time

2). The quality service and