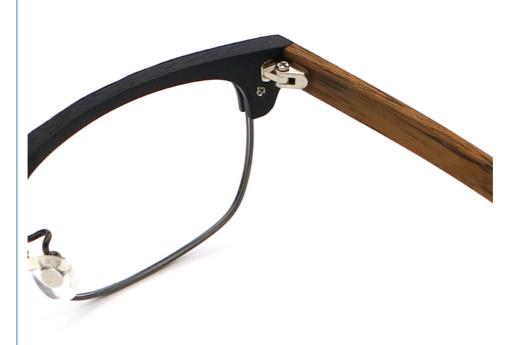

# More Images

# **Product Specification**

• Material: **ACETATE** 54-19-143 · Size: 23G . Weight: Style: Retro • Temple: Adjustable Polygons · Shape: · Color: Various Colors Full-rim Frame • Frame: Model: MR 12321 • Gender: Unisex

# MATERIAL: ACETATE

DATA WERE MEASURED MANUALLY, PLEASE UNDERSTAND IF THERE IS ANY ERROR.

WEIGHT: 23G