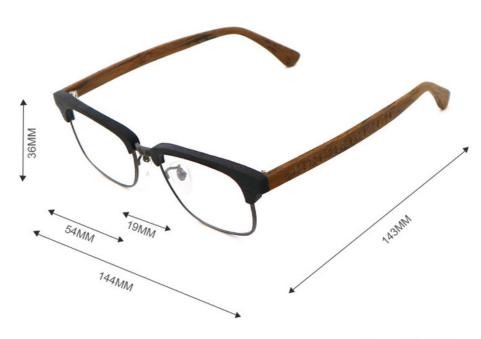

# **Product Specification**

• Material: **ACETATE** 54-19-143 · Size: 23G . Weight: Style: Retro • Temple: Adjustable Polygons · Shape: · Color: Various Colors Full-rim Frame • Frame: Model: MR 12321 • Gender: Unisex

# MATERIAL: ACETATE

DATA WERE MEASURED MANUALLY, PLEASE UNDERSTAND IF THERE IS ANY ERROR.

WEIGHT: 23G