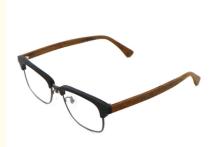

# **Full Rim Custom Order Acetate Optical Glasses Frame MR** 12321

# **Product Specification**

• Material: **ACETATE** 54-19-143 · Size: 23G . Weight: Style: Retro • Temple: Adjustable Polygons · Shape: · Color: Various Colors Full-rim Frame • Frame: Model: MR 12321 • Gender: Unisex