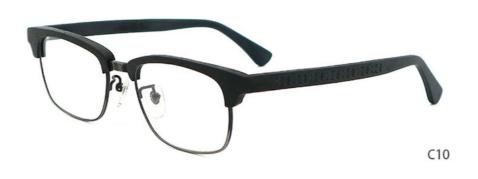

time | 15-30 days                                                       |
| payment terms    | T/T, L/C, Western Union                                          |
| packing          | A box of 15 pairs                                                |
| Gender           | Unisex                                                           |
| Logo             | Custom Logo                                                      |
| Lens             | Customized Lens                                                  |
| OEM/ODM          | YES!                                                             |
| production time  | 7 days for ready frame ;15 days for ODM ;90 days for OEM orders. |

# MATERIAL: ACETATE

DATA WERE MEASURED MANUALLY, PLEASE UNDERSTAND IF THERE IS ANY ERROR.



WEIGHT: 23G





















#### **Company Information**

SANVISION OPTICAL Trading co. ,Ltd. is focusing on Optical frames and lenes manufacturer and trader .We have 15 years rich experience for seamless production and exporting .Our factory is located in Shenzhen and Jiangsu and products are exported to many countries , Asia , Middle East , Europe and United States and other countries .Besides,we also provide OEM and ODM services and accept custom logo , package , label as well .We have a lot of hot sales and new styles in our website ,Welcome to visit! If you are interested in any of our products or would like to discuss a custom order, please feel free to contact us.



#### **FAQ**

#### Q1: What's your features?

A:1). Own facctory with good quality and suitable delivery time

2). The quality