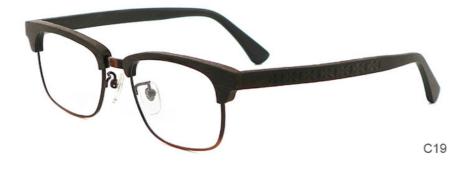

me | 15-30 days                                                       |
| payment terms    | T/T, L/C, Western Union                                          |
| packing          | A box of 15 pairs                                                |
| Gender           | Unisex                                                           |
| Logo             | Custom Logo                                                      |
| Lens             | Customized Lens                                                  |
| OEM/ODM          | YES!                                                             |
| production time  | 7 days for ready frame ;15 days for ODM ;90 days for OEM orders. |

# MATERIAL: ACETATE

DATA WERE MEASURED MANUALLY, PLEASE UNDERSTAND IF THERE IS ANY ERROR.



WEIGHT: 23G





















#### **Company Information**

SANVISION OPTICAL Trading co. ,Ltd. is focusing on Optical frames and lenes manufacturer and trader .We have 15 years rich experience for seamless production and exporting .Our factory is located in Shenzhen and Jiangsu and products are exported to many countries , Asia , Middle East , Europe and United States and other countries .Besides,we also provide OEM and ODM services and accept custom logo , package , label as well .We have a lot of hot sales and new styles in our website ,Welcome to visit! If you are interested in any of our products or would like to discuss a custom order, please feel free to contact us.



#### **FAQ**

#### Q1: What's your features?

A:1). Own facctory with good quality and suitable delivery time

2). The quality se