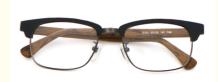

# **Full Rim Custom Order Acetate Optical Glasses Frame MR** 12321

# **Product Specification**

• Material: **ACETATE** 54-19-143 · Size: 23G . Weight: Style: Retro • Temple: Adjustable Polygons · Shape: · Color: Various Colors Full-rim Frame • Frame: Model: MR 12321 • Gender: Unisex