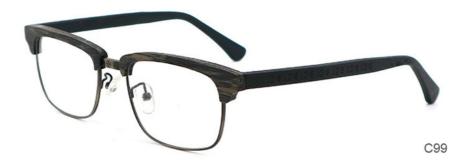

30 days                                                       |
| payment terms    | T/T, L/C, Western Union                                          |
| packing          | A box of 15 pairs                                                |
| Gender           | Unisex                                                           |
| Logo             | Custom Logo                                                      |
| Lens             | Customized Lens                                                  |
| OEM/ODM          | YES!                                                             |
| production time  | 7 days for ready frame ;15 days for ODM ;90 days for OEM orders. |

# MATERIAL: ACETATE

DATA WERE MEASURED MANUALLY, PLEASE UNDERSTAND IF THERE IS ANY ERROR.



WEIGHT: 23G





















#### **Company Information**

SANVISION OPTICAL Trading co. ,Ltd. is focusing on Optical frames and lenes manufacturer and trader .We have 15 years rich experience for seamless production and exporting .Our factory is located in Shenzhen and Jiangsu and products are exported to many countries , Asia , Middle East , Europe and United States and other countries .Besides,we also provide OEM and ODM services and accept custom logo , package , label as well .We have a lot of hot sales and new styles in our website ,Welcome to visit! If you are interested in any of our products or would like to discuss a custom order, please feel free to contact us.



#### **FAQ**

#### Q1: What's your features?

A:1). Own facctory with good quality and suitable delivery time

2). The quality service an