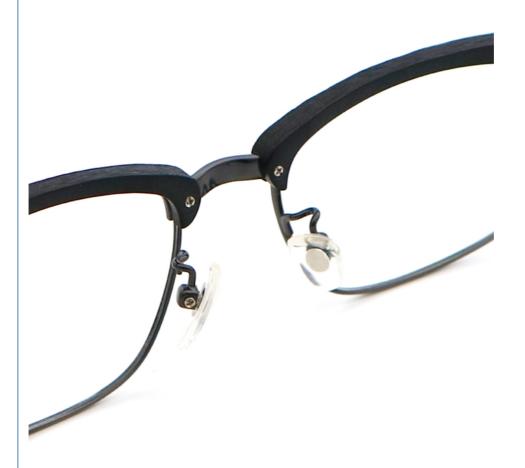

# More Images

# **Product Specification**

• Material: **ACETATE** 54-19-143 · Size: 23G . Weight: Style: Retro • Temple: Adjustable Polygons · Shape: · Color: Various Colors Full-rim Frame • Frame: Model: MR 12321 • Gender: Unisex

# MATERIAL: ACETATE

DATA WERE MEASURED MANUALLY, PLEASE UNDERSTAND IF THERE IS ANY ERROR.

WEIGHT: 23G