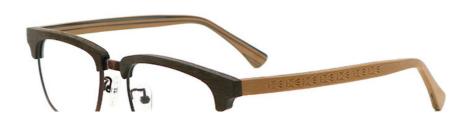

| 15-30 days                                                       |
| payment terms    | T/T, L/C, Western Union                                          |
| packing          | A box of 15 pairs                                                |
| Gender           | Unisex                                                           |
| Logo             | Custom Logo                                                      |
| Lens             | Customized Lens                                                  |
| OEM/ODM          | YES!                                                             |
| production time  | 7 days for ready frame ;15 days for ODM ;90 days for OEM orders. |

# MATERIAL: ACETATE

DATA WERE MEASURED MANUALLY, PLEASE UNDERSTAND IF THERE IS ANY ERROR.



WEIGHT: 23G





















#### **Company Information**

SANVISION OPTICAL Trading co. ,Ltd. is focusing on Optical frames and lenes manufacturer and trader .We have 15 years rich experience for seamless production and exporting .Our factory is located in Shenzhen and Jiangsu and products are exported to many countries , Asia , Middle East , Europe and United States and other countries .Besides,we also provide OEM and ODM services and accept custom logo , package , label as well .We have a lot of hot sales and new styles in our website ,Welcome to visit! If you are interested in any of our products or would like to discuss a custom order, please feel free to contact us.



#### **FAQ**

#### Q1: What's your features?

A:1). Own facctory with good quality and suitable delivery time

2). The quality serv