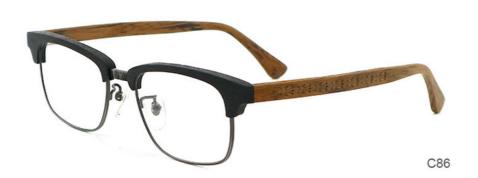

15-30 days                                                       |
| payment terms    | T/T, L/C, Western Union                                          |
| packing          | A box of 15 pairs                                                |
| Gender           | Unisex                                                           |
| Logo             | Custom Logo                                                      |
| Lens             | Customized Lens                                                  |
| OEM/ODM          | YES!                                                             |
| production time  | 7 days for ready frame ;15 days for ODM ;90 days for OEM orders. |

# MATERIAL: ACETATE

DATA WERE MEASURED MANUALLY, PLEASE UNDERSTAND IF THERE IS ANY ERROR.



WEIGHT: 23G





















#### **Company Information**

SANVISION OPTICAL Trading co. ,Ltd. is focusing on Optical frames and lenes manufacturer and trader .We have 15 years rich experience for seamless production and exporting .Our factory is located in Shenzhen and Jiangsu and products are exported to many countries , Asia , Middle East , Europe and United States and other countries .Besides,we also provide OEM and ODM services and accept custom logo , package , label as well .We have a lot of hot sales and new styles in our website ,Welcome to visit! If you are interested in any of our products or would like to discuss a custom order, please feel free to contact us.



#### **FAQ**

#### Q1: What's your features?

A:1). Own facctory with good quality and suitable delivery time

2). The quality servic