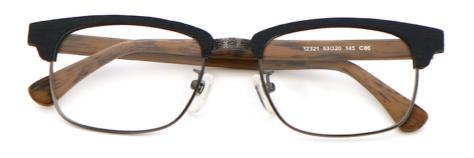

# **Full Rim Custom Order Acetate Optical Glasses Frame MR** 12321

# **Product Specification**

• Material: **ACETATE** 54-19-143 · Size: 23G . Weight: Style: Retro • Temple: Adjustable Polygons · Shape: · Color: Various Colors Full-rim Frame • Frame: Model: MR 12321 • Gender: Unisex

• Highlight: Custom Order Acetate Optical Glasses Frame,

Full Rim Acetate Optical Glasses Frame