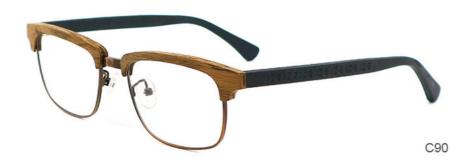

5-30 days                                                       |
| payment terms    | T/T, L/C, Western Union                                          |
| packing          | A box of 15 pairs                                                |
| Gender           | Unisex                                                           |
| Logo             | Custom Logo                                                      |
| Lens             | Customized Lens                                                  |
| OEM/ODM          | YES!                                                             |
| production time  | 7 days for ready frame ;15 days for ODM ;90 days for OEM orders. |

# MATERIAL: ACETATE

DATA WERE MEASURED MANUALLY, PLEASE UNDERSTAND IF THERE IS ANY ERROR.



WEIGHT: 23G





















#### **Company Information**

SANVISION OPTICAL Trading co. ,Ltd. is focusing on Optical frames and lenes manufacturer and trader .We have 15 years rich experience for seamless production and exporting .Our factory is located in Shenzhen and Jiangsu and products are exported to many countries , Asia , Middle East , Europe and United States and other countries .Besides,we also provide OEM and ODM services and accept custom logo , package , label as well .We have a lot of hot sales and new styles in our website ,Welcome to visit! If you are interested in any of our products or would like to discuss a custom order, please feel free to contact us.



#### **FAQ**

#### Q1: What's your features?

A:1). Own facctory with good quality and suitable delivery time

2). The quality service