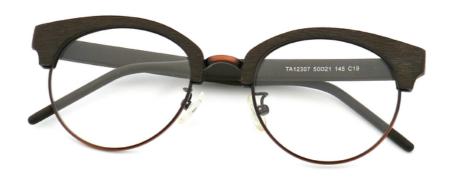

# **Product Specification**

• Material: **ACETATE** 50-21-145 · Size: 22G . Weight: Style: Retro • Temple: Adjustable Elliptic · Shape: Various Colors · Color:

Full-rim Frame • Frame: Model: MR 12307 • Gender: Uniesx

# MATERIAL: ACETATE

DATA WERE MEASURED MANUALLY, PLEASE UNDERSTAND IF THERE IS ANY ERROR.

WEIGHT: 22G