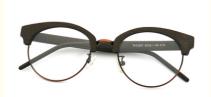

# Various Colors Wood Grain Optical Glasses Acetate Frame MR

# **Product Specification**

• Material: **ACETATE** 50-21-145 · Size: 22G . Weight: Style: Retro • Temple: Adjustable Elliptic · Shape: Various Colors · Color:

Full-rim Frame • Frame: Model: MR 12307 • Gender: Uniesx

• Highlight: MR 12307 Wood Grain Glasses, Various Colors Wood Grain Glasses,

**Acetate Frame Wood Grain Glasses** 