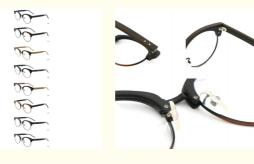

# Various Colors Wood Grain Optical Glasses Acetate Frame MR

## **Basic Information**

. Place of Origin: **CHINA** MR.RAIN . Brand Name: MR 12307 Model Number: Minimum Order Quantity: 10 pairs • Price: CONSULT Packaging Details: A box of 15 pairs . Delivery Time: 5-8 work days

• Payment Terms: L/C, T/T, Western Union

• Supply Ability: Spot Inventory



# **Product Specification**

• Material: **ACETATE** 50-21-145 · Size: 22G . Weight: Style: Retro • Temple: Adjustable Elliptic · Shape: Various Colors · Color:

Full-rim Frame • Frame: Model: MR 12307 • Gender: Uniesx

• Highlight: MR 12307 Wood Grain Glasses, Various Colors Wood Grain Glasses,

**Acetate Frame Wood Grain Glasses** 



# More Images





# **Product Description**

# **Product description**

| Product mode     | MR 12307                                                         |
|------------------|------------------------------------------------------------------|
| standard         | All the stand all over the world we can do                       |
| MOG              | 1PCS                                                             |
| sample           | Available                                                        |
| sample charge    | which will refunded from the first mass order                    |
| sample lead time | 15-30 days                                                       |
| payment terms    | T/T, L/C, Western Union                                          |
| packing          | A box of 15 pairs