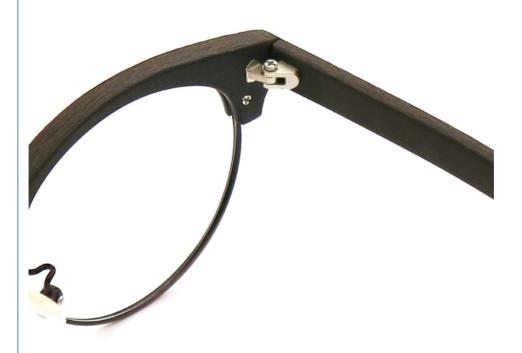

# Various Colors Wood Grain Optical Glasses Acetate Frame MR

# **Product Specification**

• Material: **ACETATE** 50-21-145 · Size: 22G . Weight: Style: Retro • Temple: Adjustable Elliptic · Shape: Various Colors · Color:

Full-rim Frame • Frame: Model: MR 12307 • Gender: Uniesx

• Highlight: MR 12307 Wood Grain Glasses, Various Colors Wood Grain Glasses,

**Acetate Frame Wood Grain Glasses** 

# MATERIAL: ACETATE

DATA WERE MEASURED MANUALLY, PLEASE UNDERSTAND IF THERE IS ANY ERROR.

WEIGHT: 22G