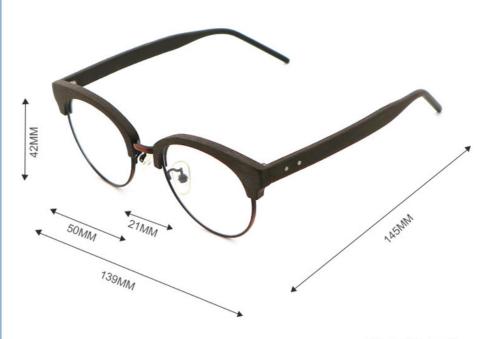

# **Product Specification**

• Material: **ACETATE** 50-21-145 · Size: 22G . Weight: Style: Retro • Temple: Adjustable Elliptic · Shape: Various Colors · Color:

Full-rim Frame • Frame: Model: MR 12307 • Gender: Uniesx

# MATERIAL: ACETATE

DATA WERE MEASURED MANUALLY, PLEASE UNDERSTAND IF THERE IS ANY ERROR.

WEIGHT: 22G