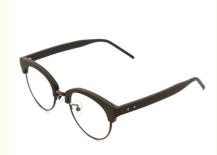

# Various Colors Wood Grain Optical Glasses Acetate Frame MR

# **Product Specification**

• Material: **ACETATE** 50-21-145 · Size: 22G . Weight: Style: Retro • Temple: Adjustable Elliptic · Shape: Various Colors · Color:

Full-rim Frame • Frame: Model: MR 12307 • Gender: Uniesx

• Highlight: MR 12307 Wood Grain Glasses, Various Colors Wood Grain Glasses,

**Acetate Frame Wood Grain Glasses** 