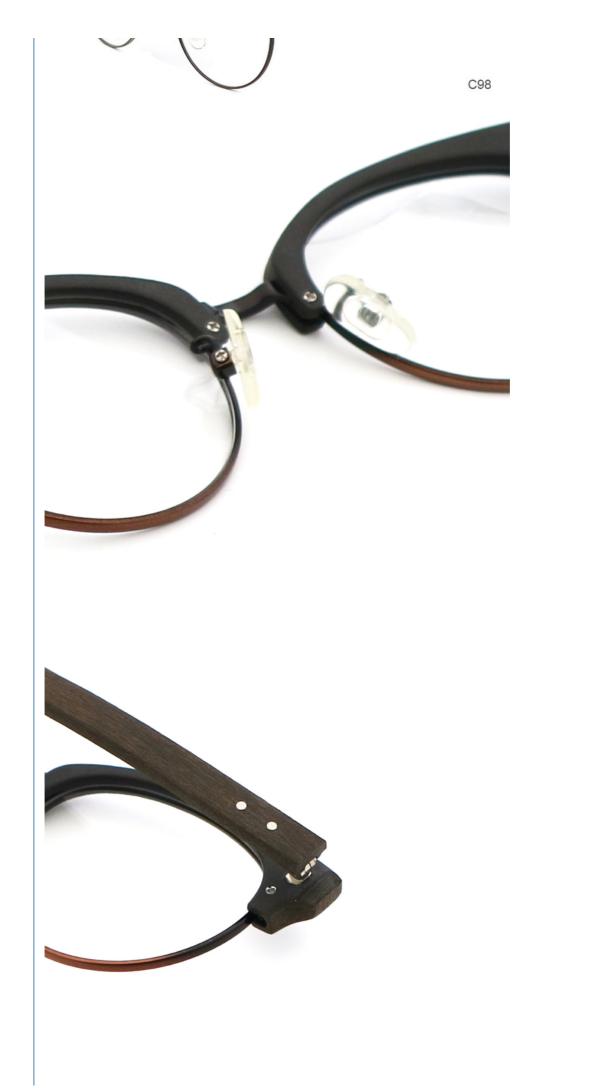

# Various Colors Wood Grain Optical Glasses Acetate Frame MR

# **Product Specification**

• Material: **ACETATE** 50-21-145 · Size: 22G . Weight: Style: Retro • Temple: Adjustable Elliptic · Shape: Various Colors · Color:

Full-rim Frame • Frame: Model: MR 12307 • Gender: Uniesx

• Highlight: MR 12307 Wood Grain Glasses, Various Colors Wood Grain Glasses,

**Acetate Frame Wood Grain Glasses** 

# MATERIAL: ACETATE

DATA WERE MEASURED MANUALLY, PLEASE UNDERSTAND IF THERE IS ANY ERROR.

WEIGHT: 22G