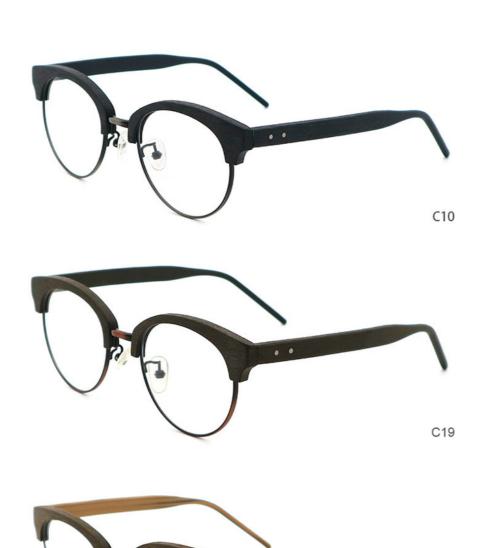

• Highlight: MR 12307 Wood Grain Glasses, Various Colors Wood Grain Glasses,

**Acetate Frame Wood Grain Glasses** 

# More Images