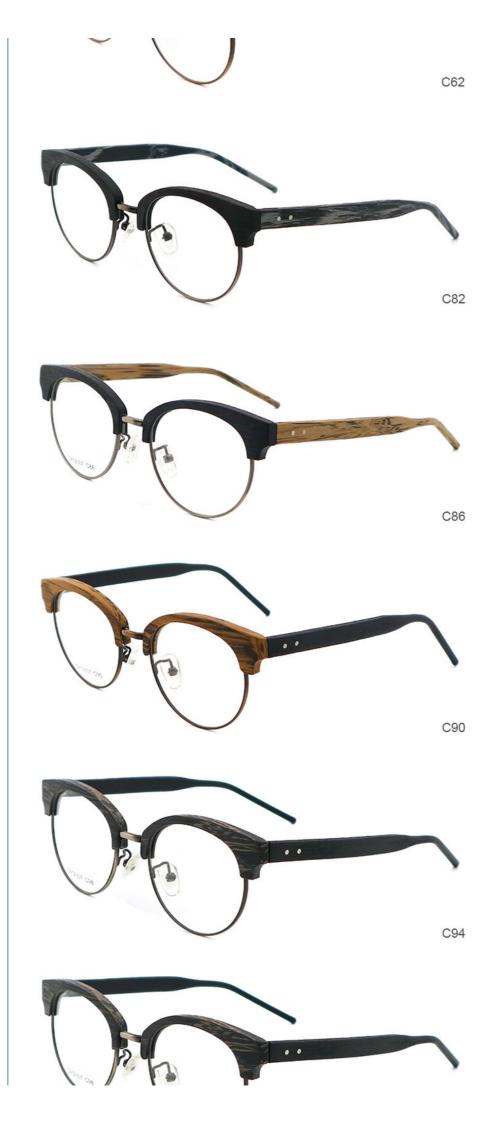

• Highlight: MR 12307 Wood Grain Glasses, Various Colors Wood Grain Glasses,

**Acetate Frame Wood Grain Glasses** 

# More Images