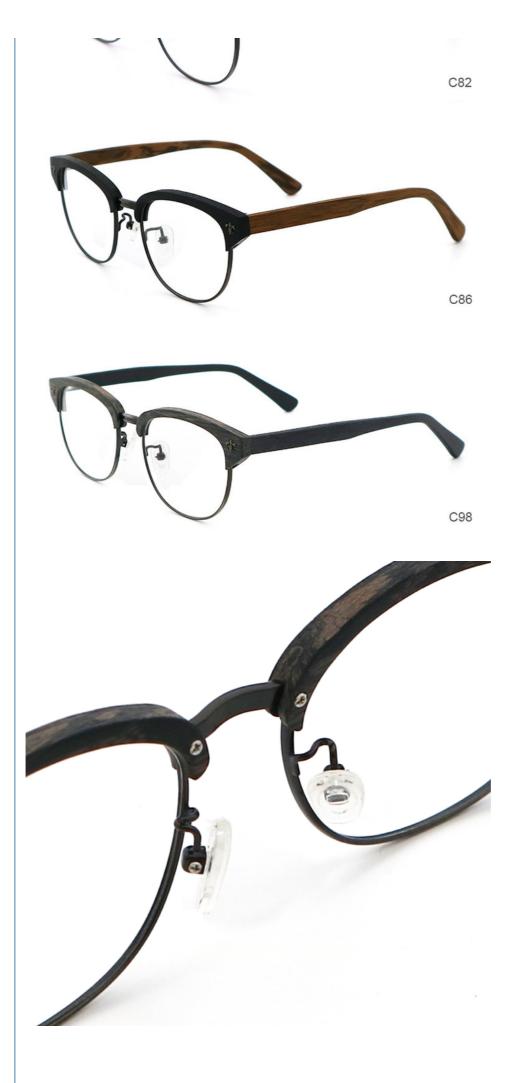

me | 15-30 days                                                       |
| payment terms    | T/T, L/C, Western Union                                          |
| packing          | A box of 15 pairs                                                |
| Gender           | Unisex                                                           |
| Logo             | Custom Logo                                                      |
| Lens             | Customized Lens                                                  |
| OEM/ODM          | YES!                                                             |
| production time  | 7 days for ready frame ;15 days for ODM ;90 days for OEM orders. |

# MATERIAL: ACETATE

DATA WERE MEASURED MANUALLY, PLEASE UNDERSTAND IF THERE IS ANY ERROR.



WEIGHT: 22G











## **Company Information**

SANVISION OPTICAL Trading co. ,Ltd. is focusing on Optical frames and lenes manufacturer and trader .We have 15 years rich experience for seamless production and exporting .Our factory is located in Shenzhen and Jiangsu and products are exported to many countries , Asia , Middle

East , Europe and United States and other countries .Besides,we also provide OEM and ODM services and accept custom logo , package , label as well .We have a lot of hot sales and new styles in our website ,Welcome to visit! If you are interested in any of our products or would like to discuss a custom order, please feel free to contact us.



#### FAQ:

#### Q1: What's your features?

A:1). Own facctory with good quality and suitable delivery time

2). The quality service and 10 e