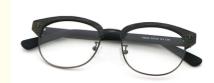

# Modern Stylish Fluent Acetate Optical Frame Wholesale Eyewear

## **Product Specification**

Material: **ACETATE** · Size: 52-18-143 22G . Weight: Style: Retro . Temple: Adjustable Elliptic · Shape: Color: Various Colors • Frame: Full-rim Frame

• Highlight: Fluent Acetate Optical Frame,