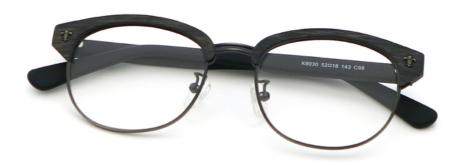

# Modern Stylish Fluent Acetate Optical Frame Wholesale Eyewear

## **Product Specification**

Material: **ACETATE** · Size: 52-18-143 22G . Weight: Style: Retro . Temple: Adjustable Elliptic · Shape: Color: Various Colors • Frame: Full-rim Frame

• Highlight: Fluent Acetate Optical Frame,