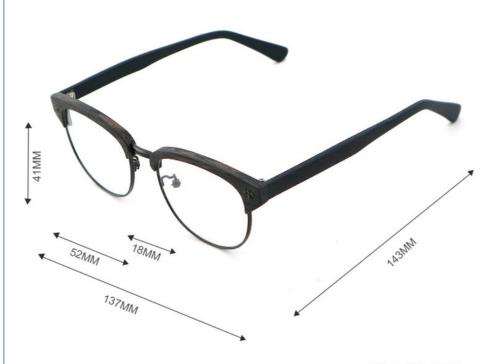

## **Product Specification**

Material: **ACETATE** · Size: 52-18-143 22G . Weight: Style: Retro . Temple: Adjustable Elliptic · Shape: Color: Various Colors • Frame: Full-rim Frame

• Highlight: Fluent Acetate Optical Frame,

# MATERIAL: ACETATE

DATA WERE MEASURED MANUALLY, PLEASE UNDERSTAND IF THERE IS ANY ERROR.

WEIGHT: 22G