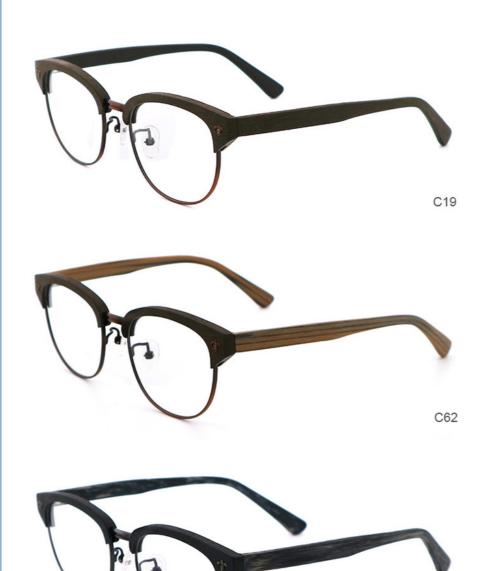

## More Images

## **Product Specification**

Material: **ACETATE** · Size: 52-18-143 22G . Weight: Style: Retro . Temple: Adjustable Elliptic · Shape: Color: Various Colors • Frame: Full-rim Frame

• Highlight: Fluent Acetate Optical Frame,