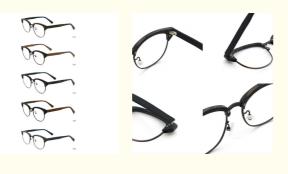

# Modern Stylish Fluent Acetate Optical Frame Wholesale Eyewear

### **Basic Information**

Place of Origin: CHINA
Brand Name: MR.RAIN
Model Number: MR 9030
Minimum Order Quantity: 10 pairs
Price: CONSULT
Packaging Details: A box of 15 pairs
Delivery Time: 5-8 work days

• Payment Terms: L/C, T/T, Western Union

Supply Ability: Spot Inventory



## **Product Specification**

Material: **ACETATE** · Size: 52-18-143 22G . Weight: Style: Retro . Temple: Adjustable Elliptic · Shape: Color: Various Colors • Frame: Full-rim Frame

• Highlight: Fluent Acetate Optical Frame,

Modern Stylish Acetate Optical Frame, Wholesale Eyewear Acetate Optical Frame



## More Images



## **Product Description**

## **Product description**

| Product mode     | MR 9030                                                          |
|------------------|------------------------------------------------------------------|
| standard         | All the stand all over the world we can do                       |
| MOG              | 1PCS                                                             |
| sample           | Available                                                        |
| sample charge    | which will refunded from the first mass order                    |
| sample lead time | 15-30 days                                                       |
| payment terms    | T/T, L/C, Western Union                                          |
| packing          | A box of 15 pairs