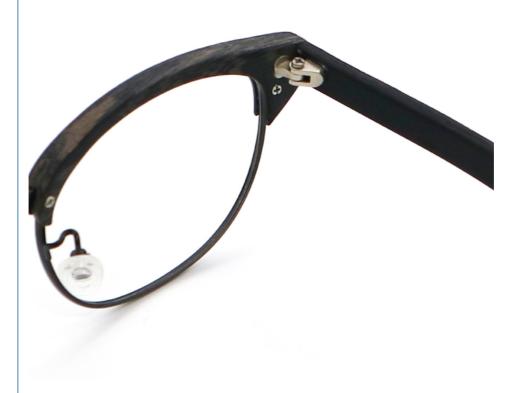

## **Product Specification**

Material: **ACETATE** · Size: 52-18-143 22G . Weight: Style: Retro . Temple: Adjustable Elliptic · Shape: Color: Various Colors • Frame: Full-rim Frame

• Highlight: Fluent Acetate Optical Frame,

# MATERIAL: ACETATE

DATA WERE MEASURED MANUALLY, PLEASE UNDERSTAND IF THERE IS ANY ERROR.

WEIGHT: 22G