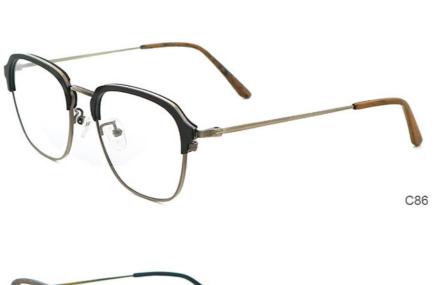

### More Images

• Highlight:

#### **Product Specification**

Material: **ACETATE** · Size: 53-20-145 14G Weight: Style: Retro • Temple: Adjustable Polygons · Shape: Color: Various Colors • Frame: Full-rim Frame

> Men Wood Grain Acetate Optical Frames, Women Wood Grain Acetate Optical Frames