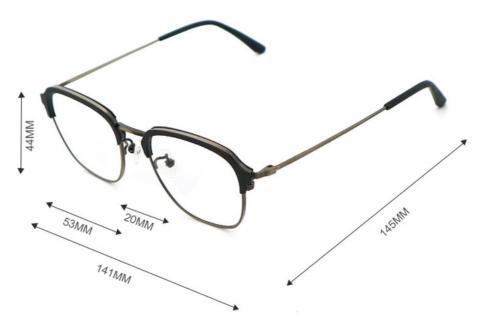

#### **Product Specification**

Material: **ACETATE** · Size: 53-20-145 14G Weight: Style: Retro • Temple: Adjustable Polygons · Shape: Color: Various Colors • Frame: Full-rim Frame

> Men Wood Grain Acetate Optical Frames, Women Wood Grain Acetate Optical Frames

# MATERIAL: ACETATE

DATA WERE MEASURED MANUALLY, PLEASE UNDERSTAND IF THERE IS ANY ERROR.

WEIGHT: 14G