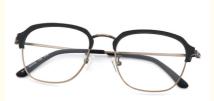

# Polygons Wood Grain Acetate Optical Frames For Men And Women MR 8120

#### **Product Specification**

Material: **ACETATE** · Size: 53-20-145 14G Weight: Style: Retro • Temple: Adjustable Polygons · Shape: Color: Various Colors • Frame: Full-rim Frame

> Men Wood Grain Acetate Optical Frames, Women Wood Grain Acetate Optical Frames