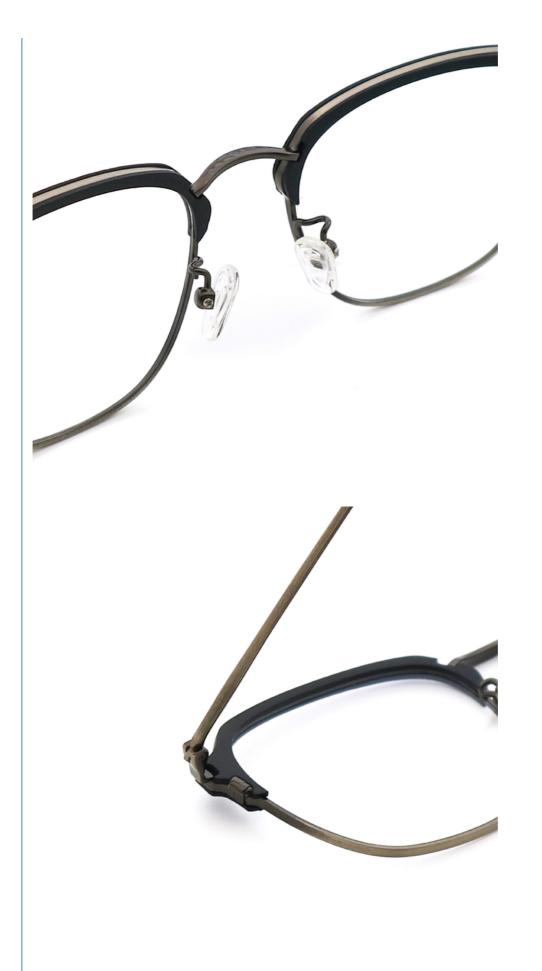

### More Images

• Highlight:

#### **Product Specification**

Material: **ACETATE** · Size: 53-20-145 14G Weight: Style: Retro • Temple: Adjustable Polygons · Shape: Color: Various Colors • Frame: Full-rim Frame

> Men Wood Grain Acetate Optical Frames, Women Wood Grain Acetate Optical Frames