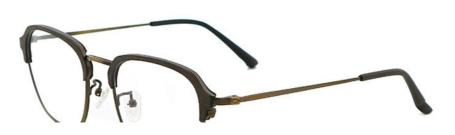

### More Images

• Highlight:

#### **Product Specification**

Material: **ACETATE** · Size: 53-20-145 14G Weight: Style: Retro • Temple: Adjustable Polygons · Shape: Color: Various Colors • Frame: Full-rim Frame

> Men Wood Grain Acetate Optical Frames, Women Wood Grain Acetate Optical Frames