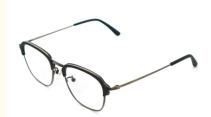

# Polygons Wood Grain Acetate Optical Frames For Men And Women MR 8120

#### **Product Specification**

Material: **ACETATE** · Size: 53-20-145 14G Weight: Style: Retro • Temple: Adjustable Polygons · Shape: Color: Various Colors • Frame: Full-rim Frame

> Men Wood Grain Acetate Optical Frames, Women Wood Grain Acetate Optical Frames