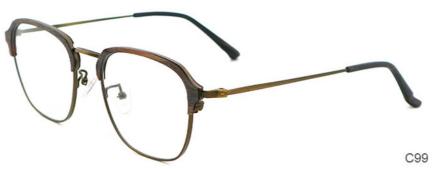

### More Images

• Highlight:

#### **Product Specification**

Material: **ACETATE** · Size: 53-20-145 14G Weight: Style: Retro • Temple: Adjustable Polygons · Shape: Color: Various Colors • Frame: Full-rim Frame

> Men Wood Grain Acetate Optical Frames, Women Wood Grain Acetate Optical Frames