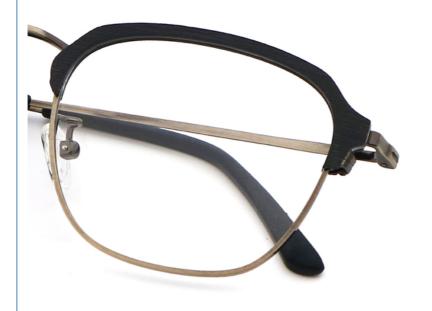

### More Images

• Highlight:

#### **Product Specification**

Material: **ACETATE** · Size: 53-20-145 14G Weight: Style: Retro • Temple: Adjustable Polygons · Shape: Color: Various Colors • Frame: Full-rim Frame

> Men Wood Grain Acetate Optical Frames, Women Wood Grain Acetate Optical Frames