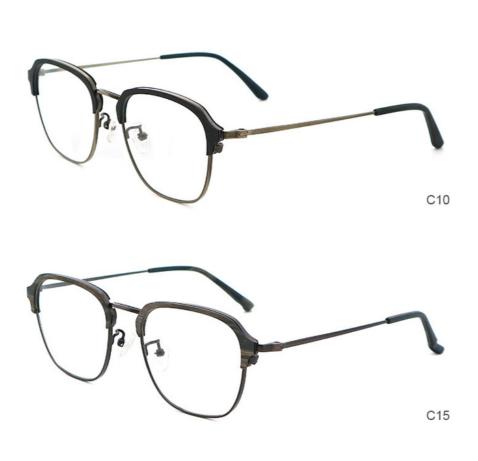

### More Images

• Highlight:

#### **Product Specification**

Material: **ACETATE** · Size: 53-20-145 14G Weight: Style: Retro • Temple: Adjustable Polygons · Shape: Color: Various Colors • Frame: Full-rim Frame

> Men Wood Grain Acetate Optical Frames, Women Wood Grain Acetate Optical Frames