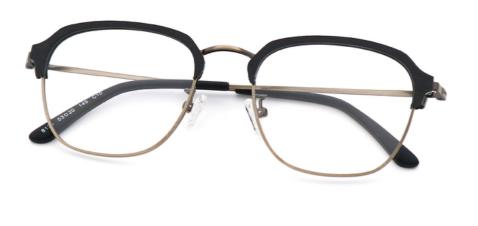

# Polygons Wood Grain Acetate Optical Frames For Men And Women MR 8120

#### **Product Specification**

Material: **ACETATE** · Size: 53-20-145 14G Weight: Style: Retro • Temple: Adjustable Polygons · Shape: Color: Various Colors • Frame: Full-rim Frame

> Men Wood Grain Acetate Optical Frames, Women Wood Grain Acetate Optical Frames