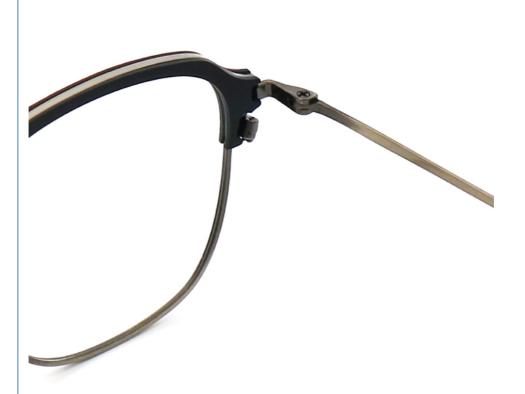

#### **Product Specification**

Material: **ACETATE** · Size: 53-20-145 14G Weight: Style: Retro • Temple: Adjustable Polygons · Shape: Color: Various Colors • Frame: Full-rim Frame

> Men Wood Grain Acetate Optical Frames, Women Wood Grain Acetate Optical Frames

# MATERIAL: ACETATE

DATA WERE MEASURED MANUALLY, PLEASE UNDERSTAND IF THERE IS ANY ERROR.

WEIGHT: 14G