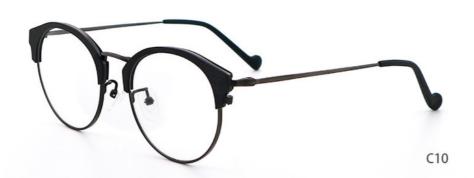

#### **Product Specification**

• Material: **ACETATE** · Size: 50-19-145 12G Weight: Style: Retro • Temple: Adjustable Elliptic · Shape: Color: Various Colors

• Frame: Full-rim Frame • Highlight: MR 8105 Acetate Optical Frames,

Factory Acetate Optical Frames,

**Art Acetate Optical Frames** 

# MATERIAL: ACETATE

DATA WERE MEASURED MANUALLY, PLEASE UNDERSTAND IF THERE IS ANY ERROR.

WEIGHT: 12G