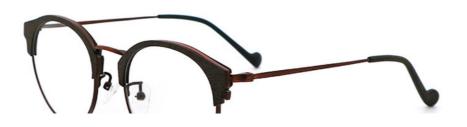

#### **Product Specification**

• Material: **ACETATE** · Size: 50-19-145 12G Weight: Style: Retro • Temple: Adjustable Elliptic · Shape: Color: Various Colors

• Frame: Full-rim Frame • Highlight: MR 8105 Acetate Optical Frames,

Factory Acetate Optical Frames,

**Art Acetate Optical Frames** 

# MATERIAL: ACETATE

DATA WERE MEASURED MANUALLY, PLEASE UNDERSTAND IF THERE IS ANY ERROR.

WEIGHT: 12G