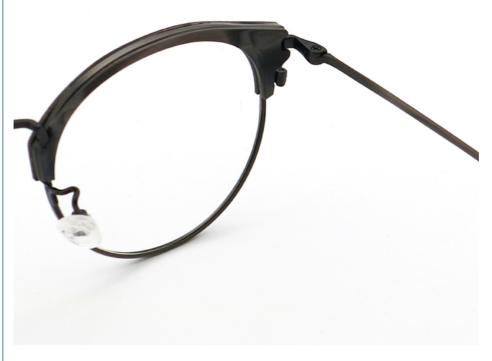

#### **Product Specification**

• Material: **ACETATE** · Size: 50-19-145 12G Weight: Style: Retro • Temple: Adjustable Elliptic · Shape: Color: Various Colors

• Frame: Full-rim Frame • Highlight: MR 8105 Acetate Optical Frames,

Factory Acetate Optical Frames,

**Art Acetate Optical Frames** 

# MATERIAL: ACETATE

DATA WERE MEASURED MANUALLY, PLEASE UNDERSTAND IF THERE IS ANY ERROR.

WEIGHT: 12G