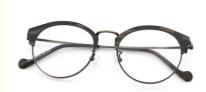

# **Factory Retro Literature And Art Acetate Optical Frames MR**

#### **Product Specification**

• Material: **ACETATE** · Size: 50-19-145 12G Weight: Style: Retro • Temple: Adjustable Elliptic · Shape: Color: Various Colors

• Frame: Full-rim Frame • Highlight: MR 8105 Acetate Optical Frames,