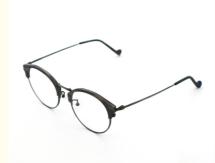

#### **Product Specification**

• Material: **ACETATE** · Size: 50-19-145 12G Weight: Style: Retro • Temple: Adjustable Elliptic · Shape: Color: Various Colors

• Frame: Full-rim Frame • Highlight: MR 8105 Acetate Optical Frames,