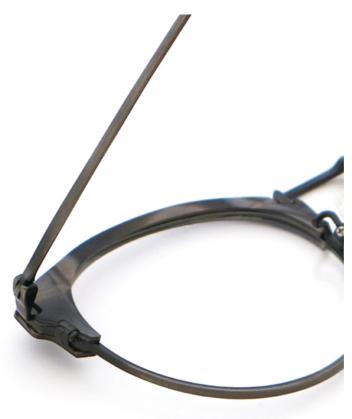

#### **Product Specification**

• Material: **ACETATE** · Size: 50-19-145 12G Weight: Style: Retro • Temple: Adjustable Elliptic · Shape: Color: Various Colors

• Frame: Full-rim Frame • Highlight: MR 8105 Acetate Optical Frames,

Factory Acetate Optical Frames,

**Art Acetate Optical Frames** 

# MATERIAL: ACETATE

DATA WERE MEASURED MANUALLY, PLEASE UNDERSTAND IF THERE IS ANY ERROR.

WEIGHT: 12G