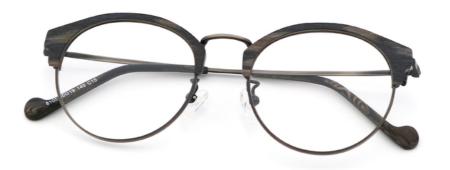

#### **Product Specification**

• Material: **ACETATE** · Size: 50-19-145 12G Weight: Style: Retro • Temple: Adjustable Elliptic · Shape: Color: Various Colors

• Frame: Full-rim Frame • Highlight: MR 8105 Acetate Optical Frames,

Factory Acetate Optical Frames,

**Art Acetate Optical Frames** 

# MATERIAL: ACETATE

DATA WERE MEASURED MANUALLY, PLEASE UNDERSTAND IF THERE IS ANY ERROR.

WEIGHT: 12G