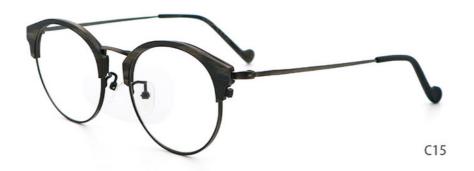

#### **Product Specification**

• Material: **ACETATE** · Size: 50-19-145 12G Weight: Style: Retro • Temple: Adjustable Elliptic · Shape: Color: Various Colors

• Frame: Full-rim Frame • Highlight: MR 8105 Acetate Optical Frames,

Factory Acetate Optical Frames,

**Art Acetate Optical Frames** 

# MATERIAL: ACETATE

DATA WERE MEASURED MANUALLY, PLEASE UNDERSTAND IF THERE IS ANY ERROR.

WEIGHT: 12G