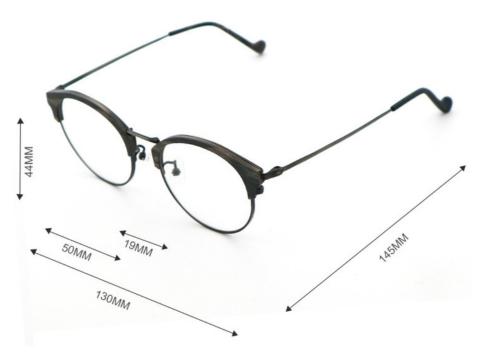

#### **Product Specification**

• Material: **ACETATE** · Size: 50-19-145 12G Weight: Style: Retro • Temple: Adjustable Elliptic · Shape: Color: Various Colors

• Frame: Full-rim Frame • Highlight: MR 8105 Acetate Optical Frames,

# MATERIAL: ACETATE

DATA WERE MEASURED MANUALLY, PLEASE UNDERSTAND IF THERE IS ANY ERROR.

WEIGHT: 12G