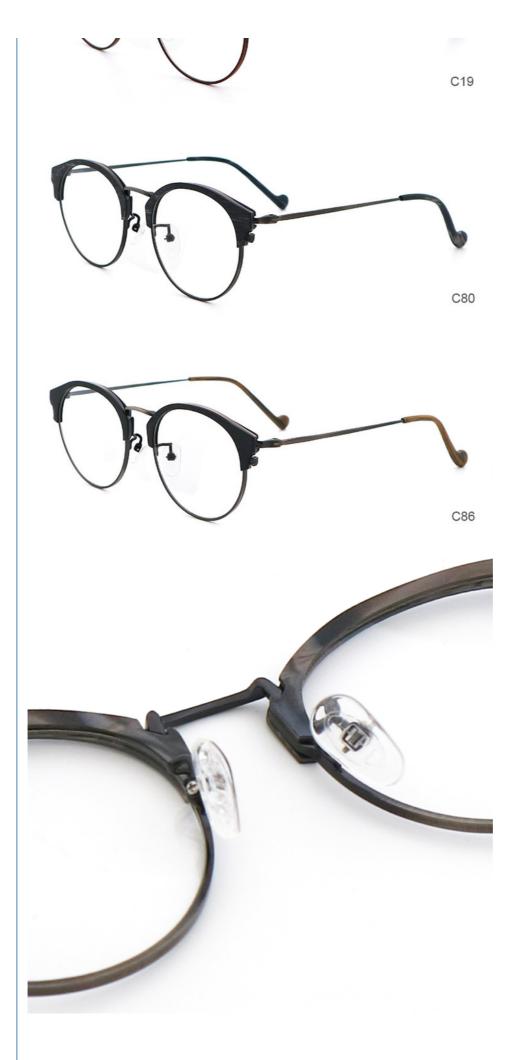

#### **Product Specification**

• Material: **ACETATE** · Size: 50-19-145 12G Weight: Style: Retro • Temple: Adjustable Elliptic · Shape: Color: Various Colors

• Frame: Full-rim Frame • Highlight: MR 8105 Acetate Optical Frames,

Factory Acetate Optical Frames,

**Art Acetate Optical Frames** 

# MATERIAL: ACETATE

DATA WERE MEASURED MANUALLY, PLEASE UNDERSTAND IF THERE IS ANY ERROR.

WEIGHT: 12G