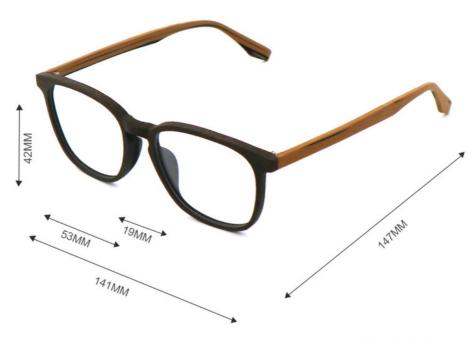

## **Product Specification**

• Material: **ACETATE** 53-19-147 · Size: 22G . Weight: Style: Retro • Temple: Adjustable Polygons · Shape: Color: Various Colors • Frame: Full-rim Frame

Highlight: Imitation Wood Acetate Glasses Frame,

# MATERIAL: ACETATE

DATA WERE MEASURED MANUALLY, PLEASE UNDERSTAND IF THERE IS ANY ERROR.

WEIGHT: 22G