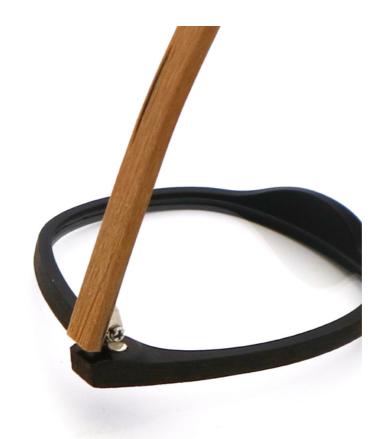

## **Product Specification**

• Material: **ACETATE** 53-19-147 · Size: 22G . Weight: Style: Retro • Temple: Adjustable Polygons · Shape: Color: Various Colors • Frame: Full-rim Frame

Highlight: Imitation Wood Acetate Glasses Frame,

Retro Style Wood Acetate Glasses Frame,

Wholesale Wood Acetate Glasses Frame