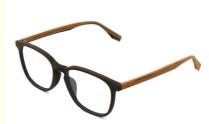

# Wholesale Glasses Imitation Wood Acetate Glasses Frame Custom Order

### **Basic Information**

Place of Origin: CHINA
Brand Name: MR.RAIN
Model Number: MR 8083
Minimum Order Quantity: 10 pairs
Price: CONSULT
Packaging Details: A box of 15 pairs
Delivery Time: 5-8 work days

• Payment Terms: L/C, T/T, Western Union

Supply Ability: Spot Inventory



## **Product Specification**

• Material: **ACETATE** 53-19-147 · Size: 22G . Weight: Style: Retro • Temple: Adjustable Polygons · Shape: Color: Various Colors • Frame: Full-rim Frame

Highlight: Imitation Wood Acetate Glasses Frame,

Retro Style Wood Acetate Glasses Frame,

Wholesale Wood Acetate Glasses Frame



## More Images



## **Product Description**

## **Product description**

| Product mode     | MR 8083                                                         |
|------------------|-----------------------------------------------------------------|
| standard         | All the stand all over the world we can do                      |
| MOG              | 1PCS                                                            |
| sample           | Available                                                       |
| sample charge    | which will refunded from the first mass order                   |
| sample lead time | 15-30 days                                                      |
| payment terms    | T/T, L/C, Western Union                                         |
| packing          | A box o