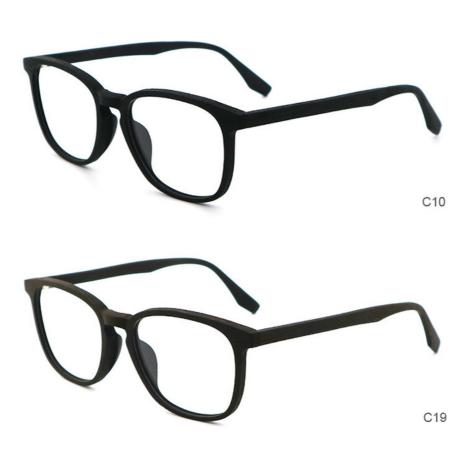

dard         | All the stand all over the world we can do                      |
| MOG              | 1PCS                                                            |
| sample           | Available                                                       |
| sample charge    | which will refunded from the first mass order                   |
| sample lead time | 15-30 days                                                      |
| payment terms    | T/T, L/C, Western Union                                         |
| packing          | A box of 15 pairs                                               |
| production time  | 7 days for ready frame 15 days for ODM; 90 days for OEM orders. |

# MATERIAL: ACETATE

DATA WERE MEASURED MANUALLY, PLEASE UNDERSTAND IF THERE IS ANY ERROR.



WEIGHT: 22G

















## **Company Information**

SANVISION OPTICAL Trading co. ,Ltd. is focusing on Optical frames and lenes manufacturer and trader .We have 15 years rich experience for seamless production and exporting .Our factory is located in Shenzhen and Jiangsu and products are exported to many countries , Asia , Middle

East , Europe and United States and other countries .Besides,we also provide OEM and ODM services and accept custom logo , package , label as well .We have a lot of hot sales and new styles in our website ,Welcome to visit! If you are interested in any of our products or would like to discuss a custom order, please feel free to contact us.



#### **FAQ**

#### Q1: What's your features?

A:1). Own facctory with good quality and suitable delivery time

2). The quality servi