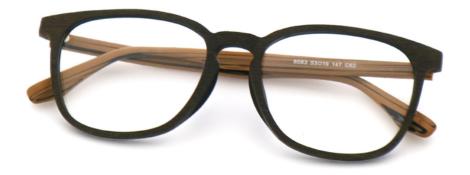

# Wholesale Glasses Imitation Wood Acetate Glasses Frame Custom Order

## **Product Specification**

• Material: **ACETATE** 53-19-147 · Size: 22G . Weight: Style: Retro • Temple: Adjustable Polygons · Shape: Color: Various Colors • Frame: Full-rim Frame

Highlight: Imitation Wood Acetate Glasses Frame,

Retro Style Wood Acetate Glasses Frame,

Wholesale Wood Acetate Glasses Frame