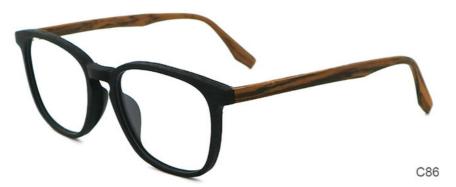

## **Product Specification**

• Material: **ACETATE** 53-19-147 · Size: 22G . Weight: Style: Retro • Temple: Adjustable Polygons · Shape: Color: Various Colors • Frame: Full-rim Frame

Highlight: Imitation Wood Acetate Glasses Frame,

Retro Style Wood Acetate Glasses Frame,

Wholesale Wood Acetate Glasses Frame