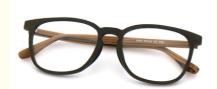

## **Product Specification**

• Material: **ACETATE** 53-19-147 · Size: 22G . Weight: Style: Retro • Temple: Adjustable Polygons · Shape: Color: Various Colors • Frame: Full-rim Frame

Highlight: Imitation Wood Acetate Glasses Frame,

Retro Style Wood Acetate Glasses Frame,

Wholesale Wood Acetate Glasses Frame