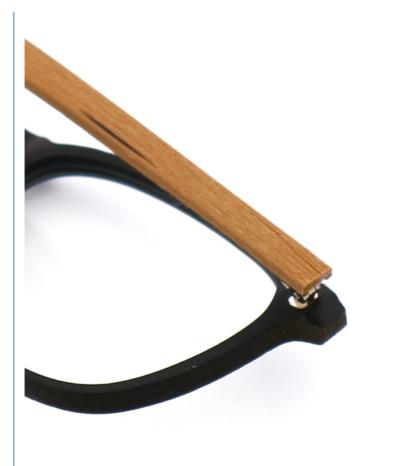

## **Product Specification**

• Material: **ACETATE** 53-19-147 · Size: 22G . Weight: Style: Retro • Temple: Adjustable Polygons · Shape: Color: Various Colors • Frame: Full-rim Frame

Highlight: Imitation Wood Acetate Glasses Frame,

Retro Style Wood Acetate Glasses Frame,

Wholesale Wood Acetate Glasses Frame