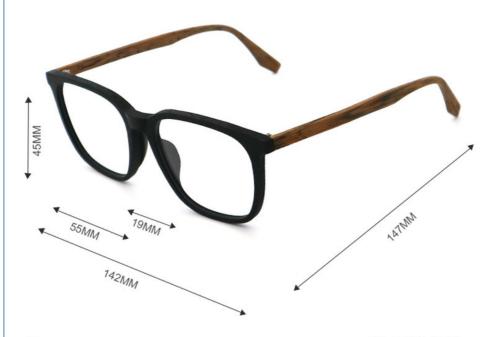

## **Product Specification**

| Material:    | ACETATE                                                                    |
|--------------|----------------------------------------------------------------------------|
| • Size:      | 55-19-147                                                                  |
| Weight:      | 23G                                                                        |
| • Style:     | Retro                                                                      |
| • Temple:    | Adjustable                                                                 |
| • Shape:     | Polygons                                                                   |
| Color:       | Various Colors                                                             |
| • Frame:     | Full-rim Frame                                                             |
| Model:       | MR 8082                                                                    |
| Gender:      | Unisex                                                                     |
| • Highlight: | 2024 Wood Grain Acetate Glasses Frame,<br>Wood Grain Acetate Glasses Frame |

# MATERIAL: ACETATE

DATA WERE MEASURED MANUALLY, PLEASE UNDERSTAND IF THERE IS ANY ERROR.

WEIGHT: 23G

SANVISION OPTICAL Trading co., Ltd. is focusing on Optical frames and lenes manufacturer and trader .We have 15 years rich experience for seamless production and exporting .Our factory is located in Shenzhen and Jiangsu and products are exported to many countries , Asia , Middle East , Europe and United States and other countries .Besides,we also provide OEM and ODM services and accept custom logo , package , label as well .We have a lot of hot sales and new styles in our website ,Welcome to visit ! If you are interested in any of our products or would like to