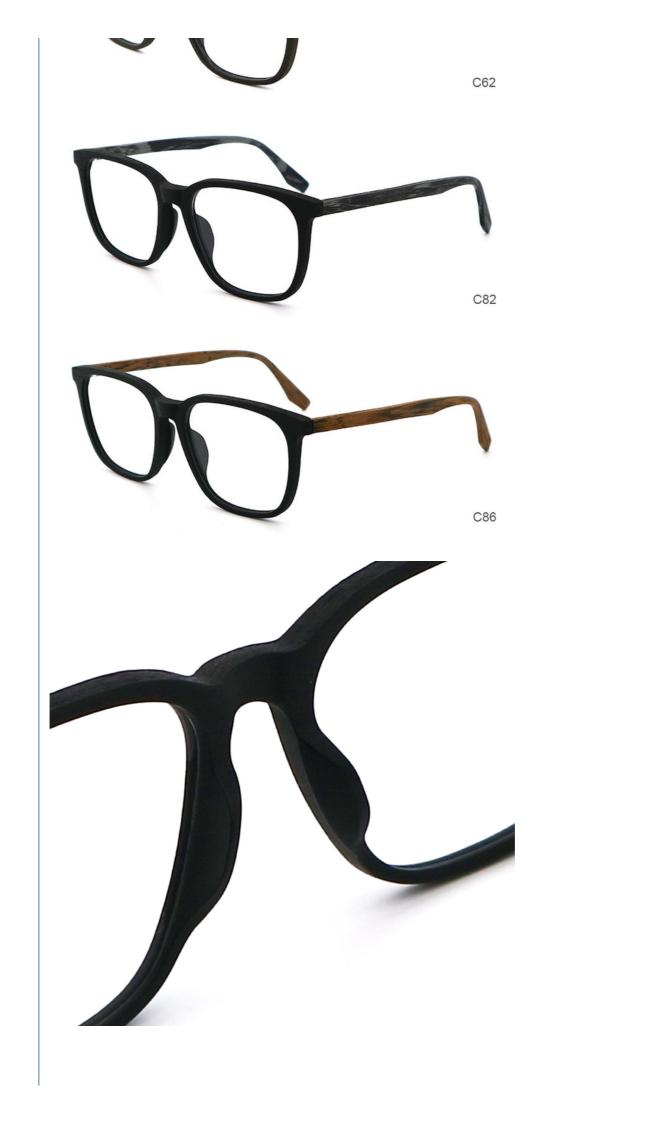

over the world we can do                          |
| MOG              | 1PCS                                                                |
| sample           | Available                                                           |
| sample charge    | which will refunded from the first mass order                       |
| sample lead time | 15-30 days                                                          |
| payment terms    | T/T, L/C, Western Union                                             |
| packing          | A box of 15 pairs                                                   |
| production time  | 7 days for ready frame 15 days for ODM ; 90 days<br>for OEM orders. |

# MATERIAL: ACETATE

DATA WERE MEASURED MANUALLY, PLEASE UNDERSTAND IF THERE IS ANY ERROR.



WEIGHT: 23G







SANVISION OPTICAL Trading co., Ltd. is focusing on Optical frames and lenes manufacturer and trader .We have 15 years rich experience for seamless production and exporting .Our factory is located in Shenzhen and Jiangsu and products are exported to many countries , Asia , Middle East , Europe and United States and other countries .Besides,we also provide OEM and ODM services and accept custom logo , package , label as well .We have a lot of hot sales and new styles in our website ,Welcome to visit ! If you are interested in any of our products or would like to



#### FAQ

Q1: What's your features?
A:1). Own facctory with good quality and suitable delivery time
2). The quality service and 10 experience in eyewear products are highly approved by our clients.
Q2: Can I get some samples?