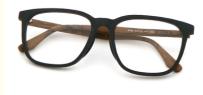

# 2024 Unique Polygons Wood Grain Acetate Glasses Frame MR 8082

## **Product Specification**

| Material:    | ACETATE                                                                    |
|--------------|----------------------------------------------------------------------------|
| • Size:      | 55-19-147                                                                  |
| Weight:      | 23G                                                                        |
| • Style:     | Retro                                                                      |
| • Temple:    | Adjustable                                                                 |
| • Shape:     | Polygons                                                                   |
| Color:       | Various Colors                                                             |
| • Frame:     | Full-rim Frame                                                             |
| Model:       | MR 8082                                                                    |
| Gender:      | Unisex                                                                     |
| • Highlight: | 2024 Wood Grain Acetate Glasses Frame,<br>Wood Grain Acetate Glasses Frame |