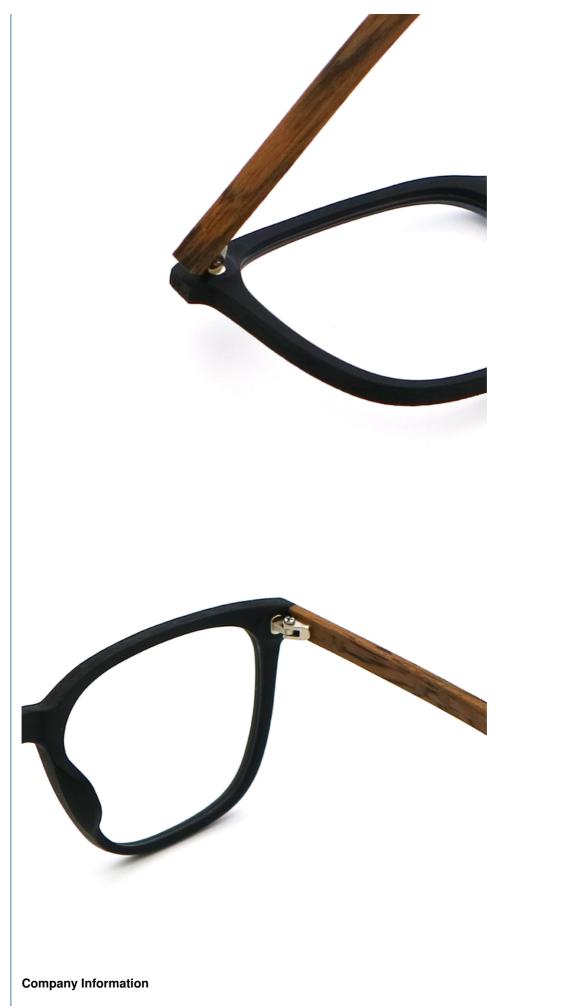

### More Images

# MATERIAL: ACETATE

DATA WERE MEASURED MANUALLY, PLEASE UNDERSTAND IF THERE IS ANY ERROR.

WEIGHT: 23G

SANVISION OPTICAL Trading co., Ltd. is focusing on Optical frames and lenes manufacturer and trader .We have 15 years rich experience for seamless production and exporting .Our factory is located in Shenzhen and Jiangsu and products are exported to many countries , Asia , Middle East , Europe and United States and other countries .Besides,we also provide OEM and ODM services and accept custom logo , package , label as well .We have a lot of hot sales and new styles in our website ,Welcome to visit ! If you are interested in any of our products or would like to