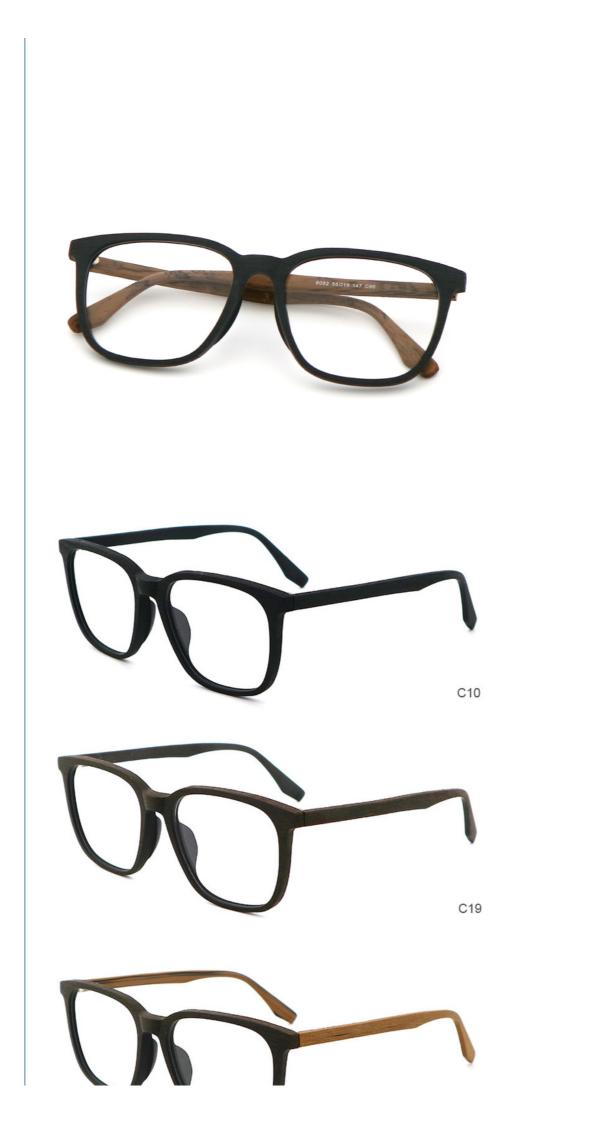

### More Images

## **Product Specification**

| Material:    | ACETATE                                                                    |
|--------------|----------------------------------------------------------------------------|
| • Size:      | 55-19-147                                                                  |
| Weight:      | 23G                                                                        |
| • Style:     | Retro                                                                      |
| • Temple:    | Adjustable                                                                 |
| • Shape:     | Polygons                                                                   |
| Color:       | Various Colors                                                             |
| • Frame:     | Full-rim Frame                                                             |
| Model:       | MR 8082                                                                    |
| Gender:      | Unisex                                                                     |
| • Highlight: | 2024 Wood Grain Acetate Glasses Frame,<br>Wood Grain Acetate Glasses Frame |