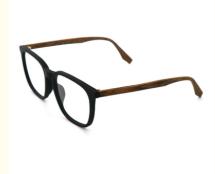

# 2024 Unique Polygons Wood Grain Acetate Glasses Frame MR 8082

## **Product Specification**

| Material:    | ACETATE                                                                    |
|--------------|----------------------------------------------------------------------------|
| • Size:      | 55-19-147                                                                  |
| Weight:      | 23G                                                                        |
| • Style:     | Retro                                                                      |
| • Temple:    | Adjustable                                                                 |
| • Shape:     | Polygons                                                                   |
| Color:       | Various Colors                                                             |
| • Frame:     | Full-rim Frame                                                             |
| Model:       | MR 8082                                                                    |
| Gender:      | Unisex                                                                     |
| • Highlight: | 2024 Wood Grain Acetate Glasses Frame,<br>Wood Grain Acetate Glasses Frame |