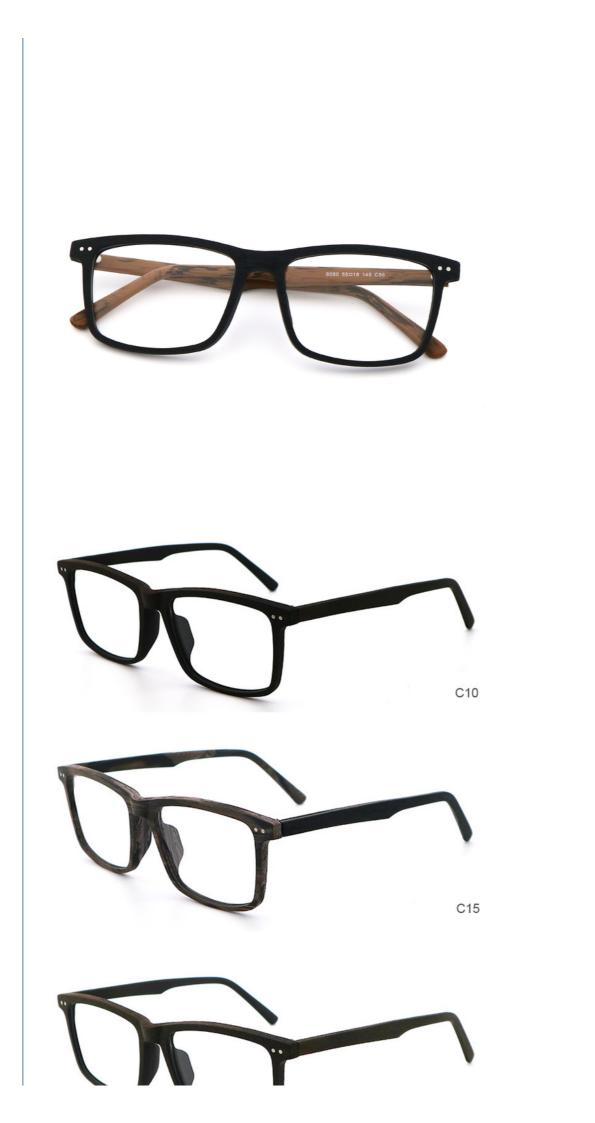

### **Product Specification**

| Material:  | ACETATE                                                                          |
|------------|----------------------------------------------------------------------------------|
| • Size:    | 55-18-145                                                                        |
| • Weight:  | 20G                                                                              |
| • Style:   | Retro                                                                            |
| • Temple:  | Adjustable                                                                       |
| • Shape:   | Polygons                                                                         |
| Color:     | Various Colors                                                                   |
| • Frame:   | Full-rim Frame                                                                   |
| Model:     | MR 8080                                                                          |
| Gender:    | Unisex                                                                           |
| Highlight: | Handmade Acetate Optical Glasses Frame,<br>MR 8080 Acetate Optical Glasses Frame |

### More Images