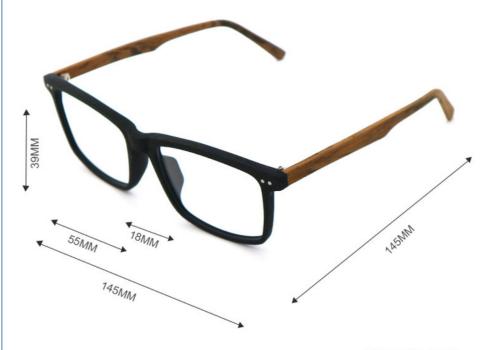

### **Product Specification**

| Material:  | ACETATE                                                                          |
|------------|----------------------------------------------------------------------------------|
| • Size:    | 55-18-145                                                                        |
| • Weight:  | 20G                                                                              |
| • Style:   | Retro                                                                            |
| • Temple:  | Adjustable                                                                       |
| • Shape:   | Polygons                                                                         |
| Color:     | Various Colors                                                                   |
| • Frame:   | Full-rim Frame                                                                   |
| Model:     | MR 8080                                                                          |
| Gender:    | Unisex                                                                           |
| Highlight: | Handmade Acetate Optical Glasses Frame,<br>MR 8080 Acetate Optical Glasses Frame |

# MATERIAL: ACETATE

DATA WERE MEASURED MANUALLY. PLEASE UNDERSTAND IF THERE IS ANY ERROR.

WEIGHT: 20G

SANVISION OPTICAL Trading co., Ltd. is focusing on Optical frames and lenes manufacturer and trader .We have 15 years rich experience for seamless production and exporting .Our factory is located in Shenzhen and Jiangsu and products are exported to many countries , Asia , Middle East , Europe and United States and other countries .Besides,we also provide OEM and ODM services and accept custom logo , package , label as well .We have a lot of hot sales and new styles in our website ,Welcome to visit ! If you are interested in any of our products or would like to