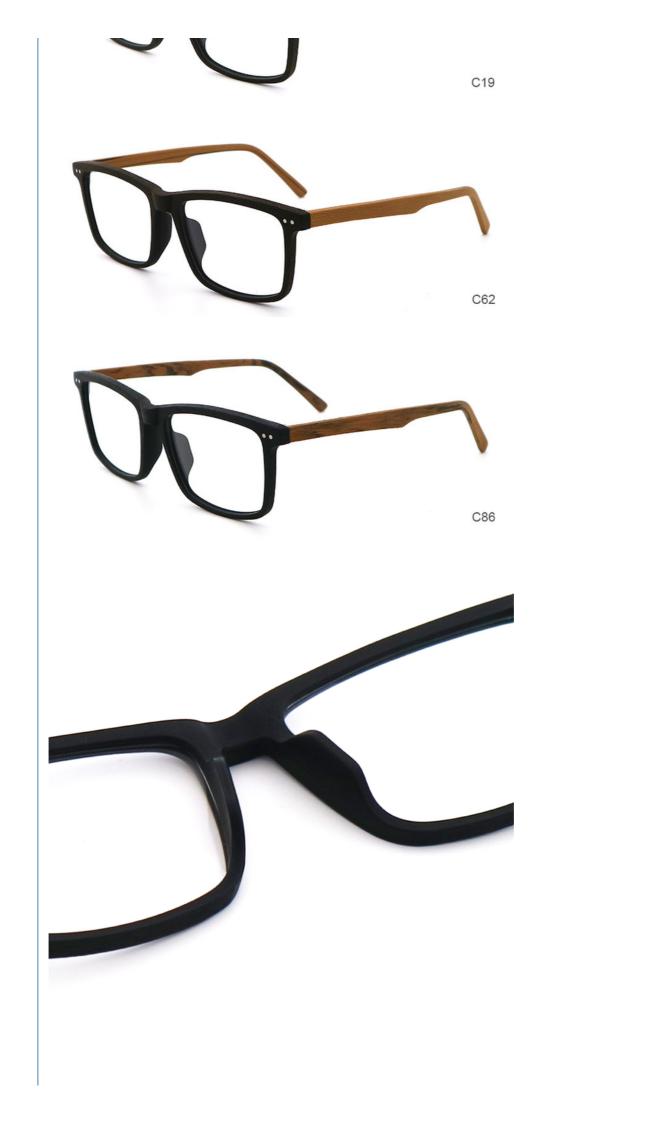

## Handmade Full-rim Frame Acetate Optical Glasses Frame MR 8080

### **Product Specification**

| Material:  | ACETATE                                                                          |
|------------|----------------------------------------------------------------------------------|
| • Size:    | 55-18-145                                                                        |
| • Weight:  | 20G                                                                              |
| • Style:   | Retro                                                                            |
| • Temple:  | Adjustable                                                                       |
| • Shape:   | Polygons                                                                         |
| Color:     | Various Colors                                                                   |
| • Frame:   | Full-rim Frame                                                                   |
| Model:     | MR 8080                                                                          |
| Gender:    | Unisex                                                                           |
| Highlight: | Handmade Acetate Optical Glasses Frame,<br>MR 8080 Acetate Optical Glasses Frame |

### More Images