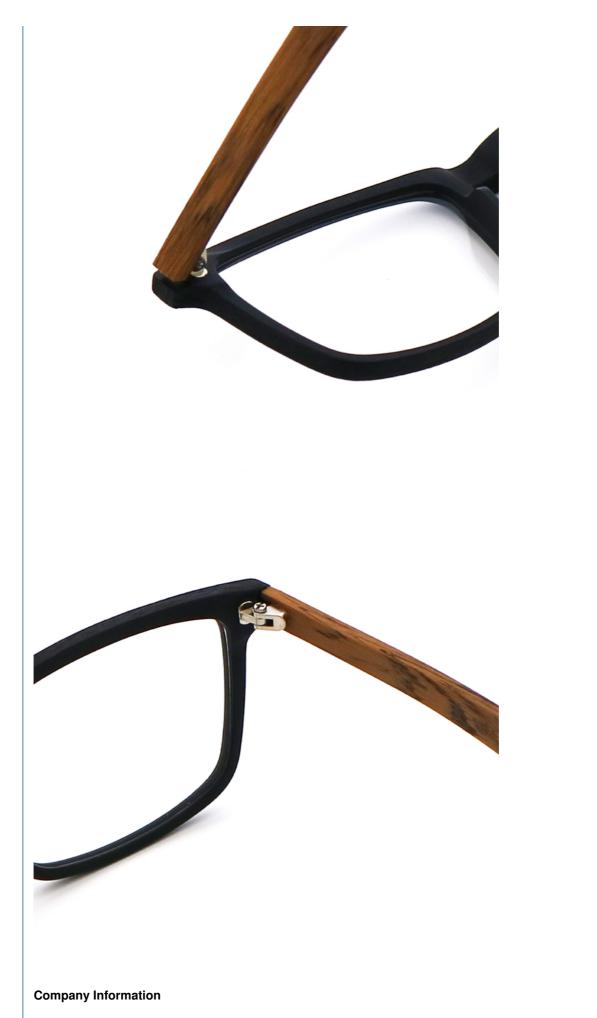

### More Images

# MATERIAL: ACETATE

DATA WERE MEASURED MANUALLY. PLEASE UNDERSTAND IF THERE IS ANY ERROR.

WEIGHT: 20G

SANVISION OPTICAL Trading co., Ltd. is focusing on Optical frames and lenes manufacturer and trader .We have 15 years rich experience for seamless production and exporting .Our factory is located in Shenzhen and Jiangsu and products are exported to many countries , Asia , Middle East , Europe and United States and other countries .Besides,we also provide OEM and ODM services and accept custom logo , package , label as well .We have a lot of hot sales and new styles in our website ,Welcome to visit ! If you are interested in any of our products or would like to