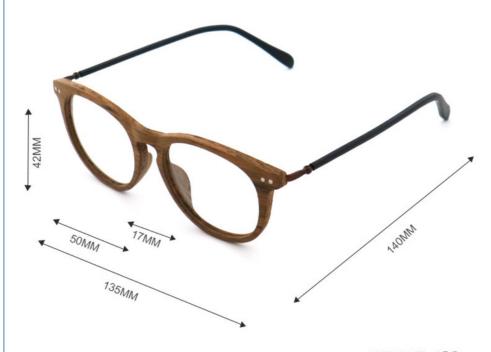

# **Product Specification**

Material: ACETATE
Size: 50-17-140
Weight: 15G
Style: Retro
Temple: Adjustable
Shape: Elliptic
Color: Various Colors
Frame: Frame

Frame: Full-rim FrameModel: MR 6114Gender: Uniesx

# MATERIAL: ACETATE

DATA WERE MEASURED MANUALLY, PLEASE UNDERSTAND IF THERE IS ANY ERROR.

WEIGHT: 15G