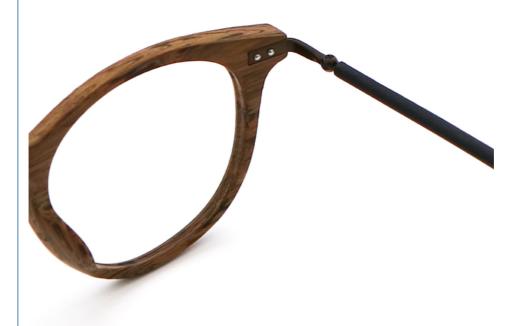

# More Images

# **Product Specification**

Material: ACETATE
Size: 50-17-140
Weight: 15G
Style: Retro
Temple: Adjustable
Shape: Elliptic
Color: Various Colors
Frame: Frame

Frame: Full-rim FrameModel: MR 6114Gender: Uniesx