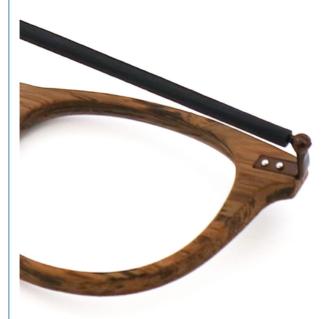

# More Images

# **Product Specification**

Material: ACETATE
Size: 50-17-140
Weight: 15G
Style: Retro
Temple: Adjustable
Shape: Elliptic
Color: Various Colors
Frame: Frame

Frame: Full-rim FrameModel: MR 6114Gender: Uniesx