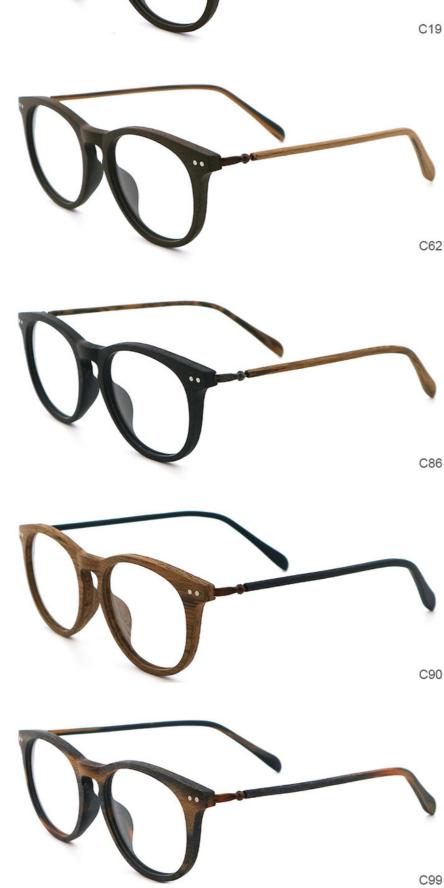

# Latest Styles Wood Grain Acetate Optical Glasses Frame MR 6114

# **Product Specification**

Material: ACETATE
Size: 50-17-140
Weight: 15G
Style: Retro
Temple: Adjustable
Shape: Elliptic
Color: Various Colors
Frame: Frame

Frame: Full-rim FrameModel: MR 6114Gender: Uniesx

Highlight: Wood Grain Acetate Optical Glasses Frame,

**Wood Grain Acetate Optical Glasses** 