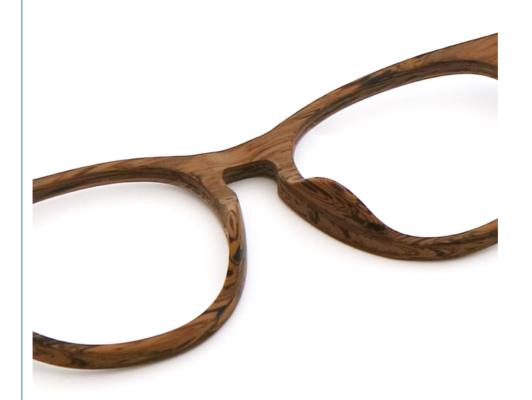

# More Images

# **Product Specification**

Material: ACETATE
Size: 50-17-140
Weight: 15G
Style: Retro
Temple: Adjustable
Shape: Elliptic
Color: Various Colors
Frame: Frame

Frame: Full-rim FrameModel: MR 6114Gender: Uniesx