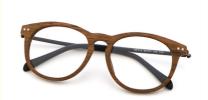

# Latest Styles Wood Grain Acetate Optical Glasses Frame MR 6114

Highlight: Wood Grain Acetate Optical Glasses Frame,

**Wood Grain Acetate Optical Glasses** 