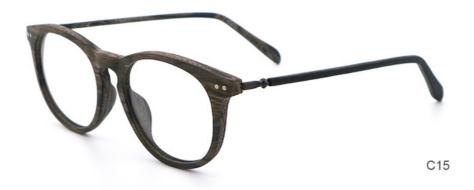

rd         | All the stand all over the world we can do                      |
| MOG              | 1PCS                                                            |
| sample           | Available                                                       |
| sample charge    | which will refunded from the first mass order                   |
| sample lead time | 15-30 days                                                      |
| payment terms    | T/T, L/C, Western Union                                         |
| packing          | A box of 15 pairs                                               |
| production time  | 7 days for ready frame 15 days for ODM; 90 days for OEM orders. |

# MATERIAL: ACETATE

DATA WERE MEASURED MANUALLY, PLEASE UNDERSTAND IF THERE IS ANY ERROR.



WEIGHT: 15G

















# **Company Information**

SANVISION OPTICAL Trading co. ,Ltd. is focusing on Optical frames and lenes manufacturer and trader .We have 15 years rich experience for seamless production and exporting .Our factory is located in Shenzhen and Jiangsu and products are exported to many countries , Asia , Middle East , Europe and United States and other countries .Besides,we also provide OEM and ODM services and accept custom logo , package , label as well .We have a lot of hot sales and new styles in our website ,Welcome to visit! If you are interested in any of our products or would like to discuss a custom order, please feel free to contact us.



#### **FAQ**

#### Q1: What's your features?

A:1). Own facctory with good quality and suitable delivery time

2). The quality service a