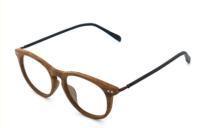

# Latest Styles Wood Grain Acetate Optical Glasses Frame MR 6114

Highlight: Wood Grain Acetate Optical Glasses Frame,

**Wood Grain Acetate Optical Glasses** 