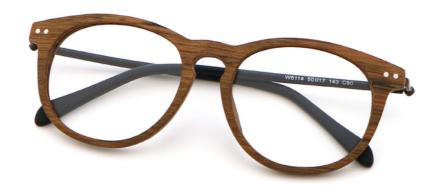

# Latest Styles Wood Grain Acetate Optical Glasses Frame MR 6114

Highlight: Wood Grain Acetate Optical Glasses Frame,

**Wood Grain Acetate Optical Glasses** 

# MATERIAL: ACETATE

DATA WERE MEASURED MANUALLY, PLEASE UNDERSTAND IF THERE IS ANY ERROR.

WEIGHT: 15G