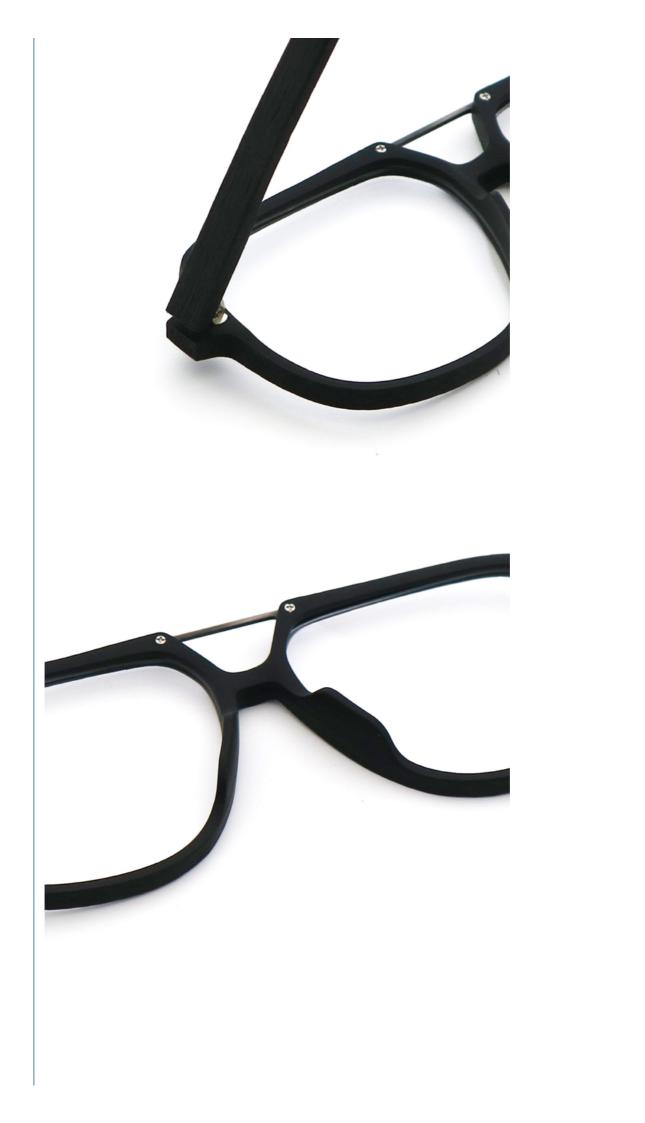

|  |
| MOG              | 1PCS                                                                |  |
| sample           | Available                                                           |  |
| sample charge    | which will refunded from the first mass order                       |  |
| sample lead time | 15-30 days                                                          |  |
| payment terms    | T/T, L/C, Western Union                                             |  |
| packing          | A box of 15 pairs                                                   |  |
| production time  | 7 days for ready frame 15 days for ODM ; 90 days<br>for OEM orders. |  |

# MATERIAL: ACETATE

DATA WERE MEASURED MANUALLY, PLEASE UNDERSTAND IF THERE IS ANY ERROR.



WEIGHT: 21G











#### **Company Information:**

SANVISION OPTICAL Trading co. ,Ltd. is focusing on Optical frames and lenes manufacturer and trader .We have 15 years rich experience for seamless production and exporting .Our factory is located in Shenzhen and Jiangsu and products are exported to many countries , Asia , Middle East , Europe and United States and other countries .Besides,we also provide OEM and ODM services and accept custom logo , package , label as well .We have a lot of hot sales and new styles in our website ,Welcome to visit ! If you are interested in any of our products or would like to discuss a custom order, please feel free to contact us.







#### FAQ

#### Q1: What's your features?

- A:1). Own facctory with good quality and suitable delivery time
- 2). The quality service