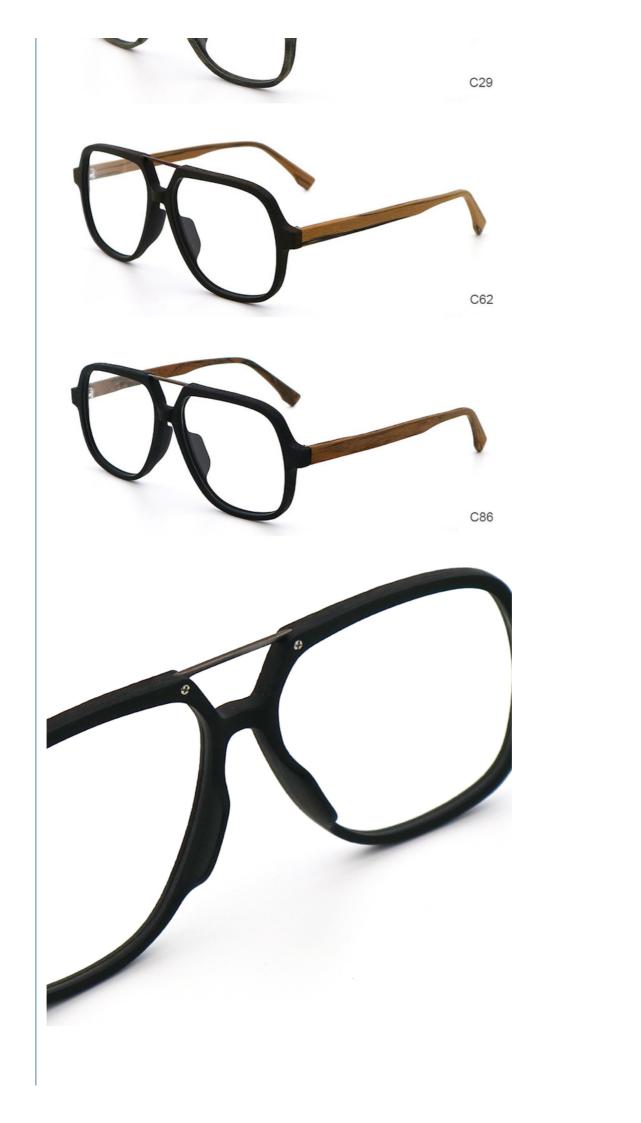

## **Product Specification**

| <ul> <li>Highlight:</li> </ul> | Retro Wood Acetate Optical Glasses Frame ,<br>Handmade Wood Acetate Optical Glasses<br>Frame |
|--------------------------------|----------------------------------------------------------------------------------------------|
| • Frame:                       | Full-rim Frame                                                                               |
| Color:                         | Various Colors                                                                               |
| • Shape:                       | Polygons                                                                                     |
| Temple:                        | Adjustable                                                                                   |
| • Style:                       | Retro                                                                                        |
| • Weight:                      | 21G                                                                                          |
| • Size:                        | 57-14-148                                                                                    |
| • Material:                    | ACETATE                                                                                      |
|                                |                                                                                              |

## More Images