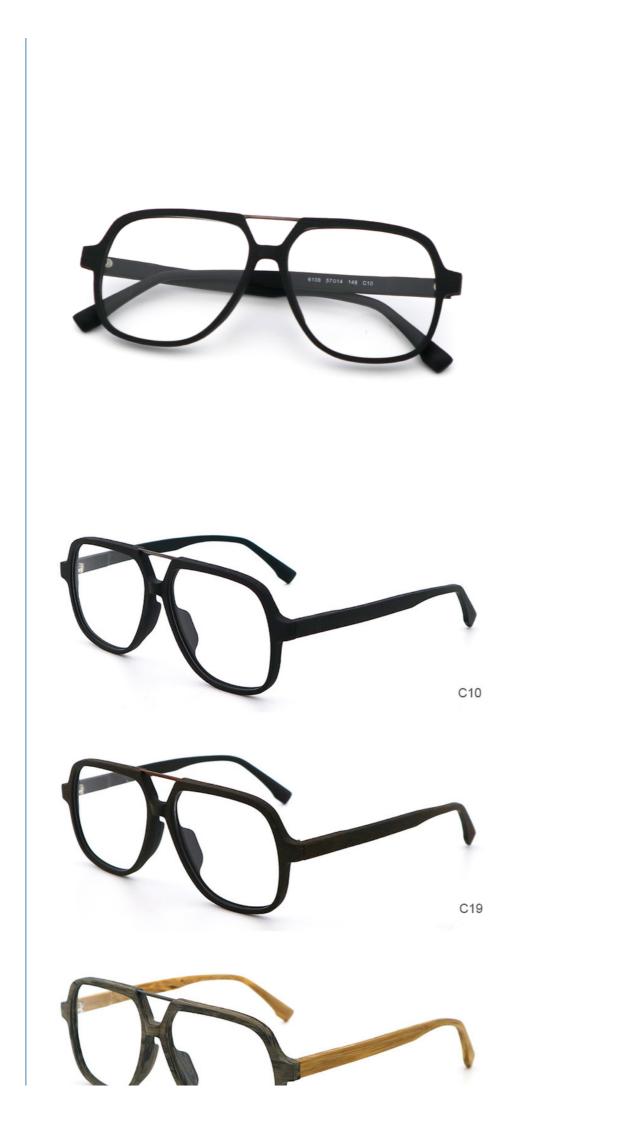

## Handmade Retro Imitation Wood Acetate Optical Glasses Frame For Men And Women

## **Product Specification**

| <ul> <li>Highlight:</li> </ul> | Retro Wood Acetate Optical Glasses Frame ,<br>Handmade Wood Acetate Optical Glasses<br>Frame |
|--------------------------------|----------------------------------------------------------------------------------------------|
| • Frame:                       | Full-rim Frame                                                                               |
| Color:                         | Various Colors                                                                               |
| • Shape:                       | Polygons                                                                                     |
| Temple:                        | Adjustable                                                                                   |
| • Style:                       | Retro                                                                                        |
| • Weight:                      | 21G                                                                                          |
| • Size:                        | 57-14-148                                                                                    |
| • Material:                    | ACETATE                                                                                      |
|                                |                                                                                              |

# MATERIAL: ACETATE

DATA WERE MEASURED MANUALLY, PLEASE UNDERSTAND IF THERE IS ANY ERROR.

WEIGHT: 21G