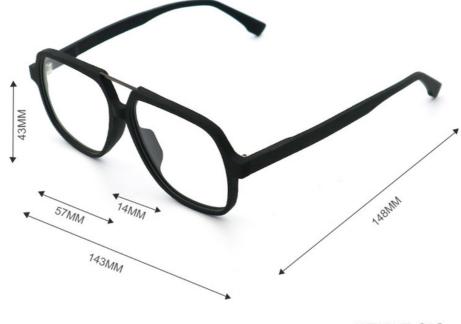

## **Product Specification**

| <ul> <li>Highlight:</li> </ul> | Retro Wood Acetate Optical Glasses Frame ,<br>Handmade Wood Acetate Optical Glasses<br>Frame |
|--------------------------------|----------------------------------------------------------------------------------------------|
| • Frame:                       | Full-rim Frame                                                                               |
| Color:                         | Various Colors                                                                               |
| • Shape:                       | Polygons                                                                                     |
| Temple:                        | Adjustable                                                                                   |
| • Style:                       | Retro                                                                                        |
| • Weight:                      | 21G                                                                                          |
| • Size:                        | 57-14-148                                                                                    |
| • Material:                    | ACETATE                                                                                      |
|                                |                                                                                              |

# MATERIAL: ACETATE

DATA WERE MEASURED MANUALLY, PLEASE UNDERSTAND IF THERE IS ANY ERROR.

WEIGHT: 21G