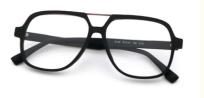

## Handmade Retro Imitation Wood Acetate Optical Glasses Frame For Men And Women

## **Product Specification**

| <ul> <li>Highlight:</li> </ul> | Retro Wood Acetate Optical Glasses Frame ,<br>Handmade Wood Acetate Optical Glasses<br>Frame |
|--------------------------------|----------------------------------------------------------------------------------------------|
| • Frame:                       | Full-rim Frame                                                                               |
| Color:                         | Various Colors                                                                               |
| • Shape:                       | Polygons                                                                                     |
| Temple:                        | Adjustable                                                                                   |
| • Style:                       | Retro                                                                                        |
| • Weight:                      | 21G                                                                                          |
| • Size:                        | 57-14-148                                                                                    |
| • Material:                    | ACETATE                                                                                      |
|                                |                                                                                              |