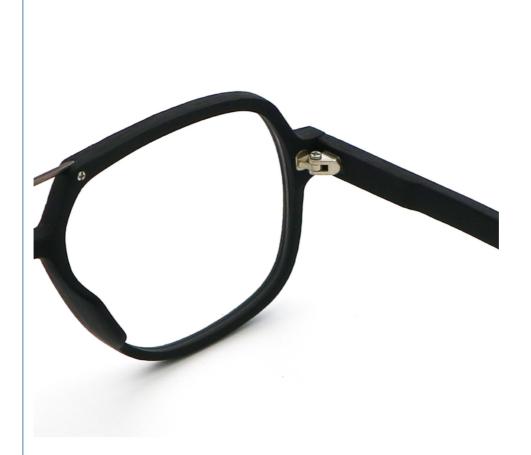

## Handmade Retro Imitation Wood Acetate Optical Glasses Frame For Men And Women

## **Product Specification**

| <ul> <li>Highlight:</li> </ul> | Retro Wood Acetate Optical Glasses Frame ,<br>Handmade Wood Acetate Optical Glasses<br>Frame |
|--------------------------------|----------------------------------------------------------------------------------------------|
| • Frame:                       | Full-rim Frame                                                                               |
| Color:                         | Various Colors                                                                               |
| • Shape:                       | Polygons                                                                                     |
| Temple:                        | Adjustable                                                                                   |
| • Style:                       | Retro                                                                                        |
| • Weight:                      | 21G                                                                                          |
| • Size:                        | 57-14-148                                                                                    |
| • Material:                    | ACETATE                                                                                      |
|                                |                                                                                              |

# MATERIAL: ACETATE

DATA WERE MEASURED MANUALLY, PLEASE UNDERSTAND IF THERE IS ANY ERROR.

WEIGHT: 21G