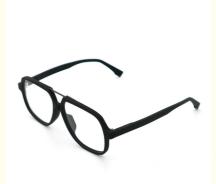

## **Product Specification**

| <ul> <li>Highlight:</li> </ul> | Retro Wood Acetate Optical Glasses Frame ,<br>Handmade Wood Acetate Optical Glasses<br>Frame |
|--------------------------------|----------------------------------------------------------------------------------------------|
| • Frame:                       | Full-rim Frame                                                                               |
| Color:                         | Various Colors                                                                               |
| • Shape:                       | Polygons                                                                                     |
| Temple:                        | Adjustable                                                                                   |
| • Style:                       | Retro                                                                                        |
| • Weight:                      | 21G                                                                                          |
| • Size:                        | 57-14-148                                                                                    |
| • Material:                    | ACETATE                                                                                      |
|                                |                                                                                              |