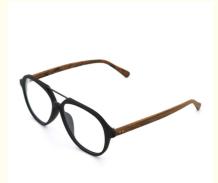

# **Best Online Fashion Various Colors Acetate Eyeglasses Optical** Frame

#### **Product Specification**

| Material:    | ACETATE                                                                                               |
|--------------|-------------------------------------------------------------------------------------------------------|
| • Size:      | 57-14-148                                                                                             |
| Weight:      | 19G                                                                                                   |
| • Style:     | Retro                                                                                                 |
| • Temple:    | Adjustable                                                                                            |
| • Shape:     | Elliptic                                                                                              |
| Color:       | Various Colors                                                                                        |
| • Frame:     | Full-rim Frame                                                                                        |
| • Highlight: | Fashion Acetate Eyeglasses,<br>Various Colors Acetate Eyeglasses,<br>Optical Frame Acetate Eyeglasses |