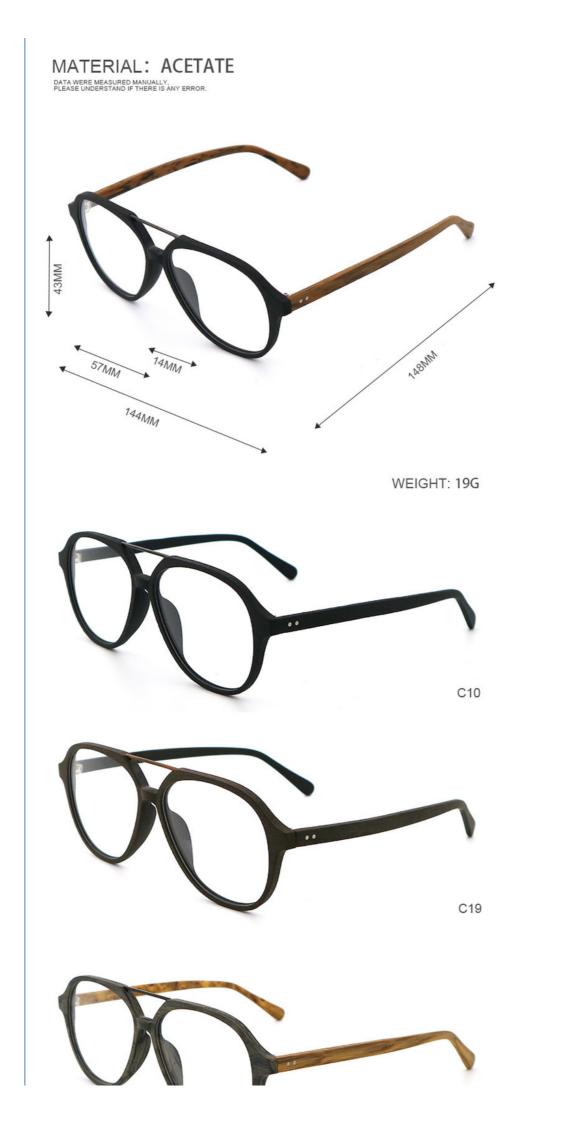

#### **Product Specification**

| Material:    | ACETATE                                                                                               |
|--------------|-------------------------------------------------------------------------------------------------------|
| • Size:      | 57-14-148                                                                                             |
| Weight:      | 19G                                                                                                   |
| • Style:     | Retro                                                                                                 |
| • Temple:    | Adjustable                                                                                            |
| • Shape:     | Elliptic                                                                                              |
| Color:       | Various Colors                                                                                        |
| • Frame:     | Full-rim Frame                                                                                        |
| • Highlight: | Fashion Acetate Eyeglasses,<br>Various Colors Acetate Eyeglasses,<br>Optical Frame Acetate Eyeglasses |