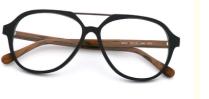

# **Best Online Fashion Various Colors Acetate Eyeglasses Optical** Frame

#### **Product Specification**

| Material:    | ACETATE                                                                                               |
|--------------|-------------------------------------------------------------------------------------------------------|
| • Size:      | 57-14-148                                                                                             |
| Weight:      | 19G                                                                                                   |
| • Style:     | Retro                                                                                                 |
| • Temple:    | Adjustable                                                                                            |
| • Shape:     | Elliptic                                                                                              |
| Color:       | Various Colors                                                                                        |
| • Frame:     | Full-rim Frame                                                                                        |
| • Highlight: | Fashion Acetate Eyeglasses,<br>Various Colors Acetate Eyeglasses,<br>Optical Frame Acetate Eyeglasses |