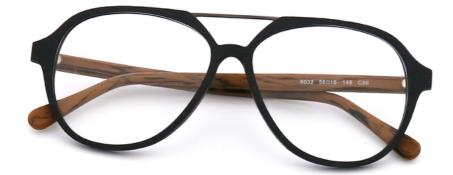

# **Best Online Fashion Various Colors Acetate Eyeglasses Optical** Frame

#### **Product Specification**

| Material:    | ACETATE                                                                                               |
|--------------|-------------------------------------------------------------------------------------------------------|
| • Size:      | 57-14-148                                                                                             |
| Weight:      | 19G                                                                                                   |
| • Style:     | Retro                                                                                                 |
| • Temple:    | Adjustable                                                                                            |
| • Shape:     | Elliptic                                                                                              |
| Color:       | Various Colors                                                                                        |
| • Frame:     | Full-rim Frame                                                                                        |
| • Highlight: | Fashion Acetate Eyeglasses,<br>Various Colors Acetate Eyeglasses,<br>Optical Frame Acetate Eyeglasses |