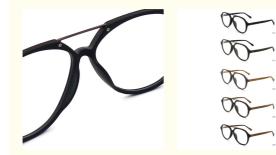

|
| • Style:     | Retro                                                                                                 |
| • Temple:    | Adjustable                                                                                            |
| • Shape:     | Elliptic                                                                                              |
| Color:       | Various Colors                                                                                        |
| • Frame:     | Full-rim Frame                                                                                        |
| • Highlight: | Fashion Acetate Eyeglasses,<br>Various Colors Acetate Eyeglasses,<br>Optical Frame Acetate Eyeglasses |



## More Images



## **Product Description**

### Product description

| Product mode     | MR 6032                                                          |
|------------------|------------------------------------------------------------------|
| standard         | All the stand all over the world we can do                       |
| MOG              | 1PCS                                                             |
| sample           | Available                                                        |
| sample charge    | which will refunded from the first mass order                    |
| sample lead time | 15-30 days                                                       |
| payment terms    | T/T, L/C, Western Union                                          |
| packing          | A box of 15 pairs