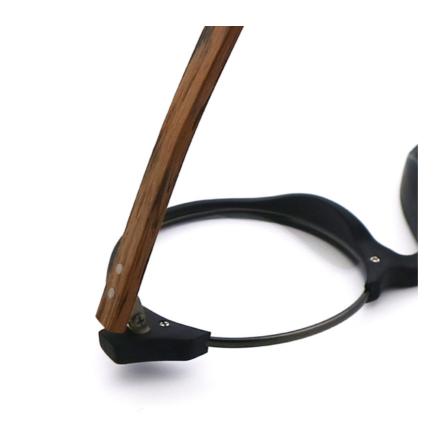

# Wood Grain Retro Optical Eyeglasses Handmade Acetate Glasses MR 5359

## **Product Specification**

Material: **ACETATE** · Size: 50-19-145 20G Weight: Style: Retro . Temple: Adjustable Full-rim Frame • Frame: · Shape: Polygons Color: Various Colors • Highlight:

Handmade Acetate Glasses, Wood Grain Retro Optical Eyeglasses,

MR 5359 Wood Grain Glasses