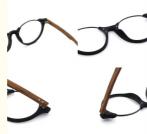

# More Images

# MATERIAL: ACETATE

DATA WERE MEASURED MANUALLY, PLEASE UNDERSTAND IF THERE IS ANY ERROR.

WEIGHT: 20G