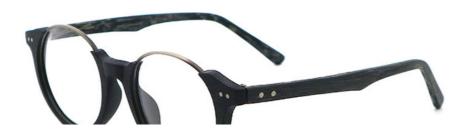

# Wood Grain Retro Optical Eyeglasses Handmade Acetate Glasses MR 5359

## **Product Specification**

Material: **ACETATE** · Size: 50-19-145 20G Weight: Style: Retro . Temple: Adjustable Full-rim Frame • Frame: · Shape: Polygons Color: Various Colors • Highlight:

Handmade Acetate Glasses, Wood Grain Retro Optical Eyeglasses,

MR 5359 Wood Grain Glasses