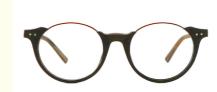

# Wood Grain Retro Optical Eyeglasses Handmade Acetate Glasses MR 5359

## **Product Specification**

Material: **ACETATE** · Size: 50-19-145 20G Weight: Style: Retro . Temple: Adjustable Full-rim Frame • Frame: · Shape: Polygons Color: Various Colors • Highlight:

Handmade Acetate Glasses, Wood Grain Retro Optical Eyeglasses,

MR 5359 Wood Grain Glasses