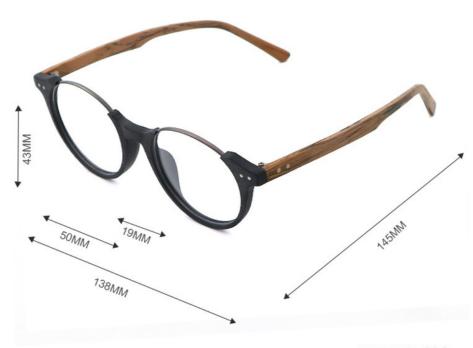

## **Product Specification**

Material: **ACETATE** · Size: 50-19-145 20G Weight: Style: Retro . Temple: Adjustable Full-rim Frame • Frame: · Shape: Polygons Color: Various Colors • Highlight:

Handmade Acetate Glasses, Wood Grain Retro Optical Eyeglasses,

# MATERIAL: ACETATE

DATA WERE MEASURED MANUALLY, PLEASE UNDERSTAND IF THERE IS ANY ERROR.

WEIGHT: 20G