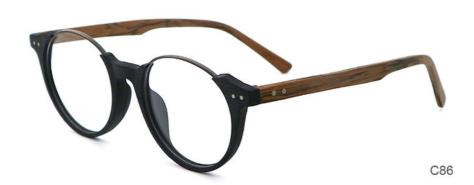

# Wood Grain Retro Optical Eyeglasses Handmade Acetate Glasses MR 5359

## **Product Specification**

Material: **ACETATE** · Size: 50-19-145 20G Weight: Style: Retro . Temple: Adjustable Full-rim Frame • Frame: · Shape: Polygons Color: Various Colors • Highlight:

Handmade Acetate Glasses, Wood Grain Retro Optical Eyeglasses,

MR 5359 Wood Grain Glasses