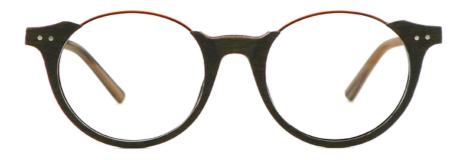

d time | 15-30 days                                                       |
| payment terms    | T/T, L/C, Western Union                                          |
| packing          | A box of 15 pairs                                                |
| Gender           | Unisex                                                           |
| Logo             | Custom Logo                                                      |
| Lens             | Customized Lens                                                  |
| OEM/ODM          | YES!                                                             |
| production time  | 7 days for ready frame ;15 days for ODM ;90 days for OEM orders. |

# MATERIAL: ACETATE

DATA WERE MEASURED MANUALLY, PLEASE UNDERSTAND IF THERE IS ANY ERROR.



WEIGHT: 20G



















# **Company Information**

SANVISION OPTICAL Trading co., Ltd. is focusing on Optical frames and lenes manufacturer and trader. We have 15 years rich experience for seamless production and exporting. Our factory is located in Shenzhen and Jiangsu and products are exported to many countries, Asia, Middle East, Europe and United States and other countries. Besides, we also provide OEM and ODM services and accept custom logo, package, label

as well .We have a lot of hot sales and new styles in our website ,Welcome to visit! If you are interested in any of our products or would like to discuss a custom order, please feel free to contact us.



#### **FAQ**

#### Q1: What's your features?

A:1). Own facctory with good quality and suitable delivery time

2). The quality servic