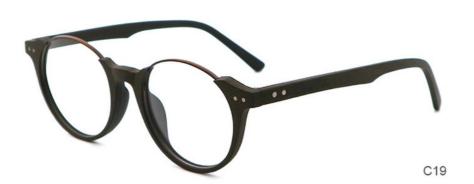

time | 15-30 days                                                       |
| payment terms    | T/T, L/C, Western Union                                          |
| packing          | A box of 15 pairs                                                |
| Gender           | Unisex                                                           |
| Logo             | Custom Logo                                                      |
| Lens             | Customized Lens                                                  |
| OEM/ODM          | YES!                                                             |
| production time  | 7 days for ready frame ;15 days for ODM ;90 days for OEM orders. |

# MATERIAL: ACETATE

DATA WERE MEASURED MANUALLY, PLEASE UNDERSTAND IF THERE IS ANY ERROR.



WEIGHT: 20G



















# **Company Information**

SANVISION OPTICAL Trading co., Ltd. is focusing on Optical frames and lenes manufacturer and trader. We have 15 years rich experience for seamless production and exporting. Our factory is located in Shenzhen and Jiangsu and products are exported to many countries, Asia, Middle East, Europe and United States and other countries. Besides, we also provide OEM and ODM services and accept custom logo, package, label

as well .We have a lot of hot sales and new styles in our website ,Welcome to visit! If you are interested in any of our products or would like to discuss a custom order, please feel free to contact us.



#### **FAQ**

#### Q1: What's your features?

A:1). Own facctory with good quality and suitable delivery time

2). The quality service