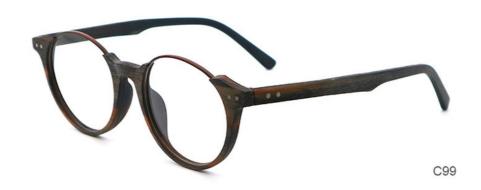

# Wood Grain Retro Optical Eyeglasses Handmade Acetate Glasses MR 5359

## **Product Specification**

Material: **ACETATE** · Size: 50-19-145 20G Weight: Style: Retro . Temple: Adjustable Full-rim Frame • Frame: · Shape: Polygons Color: Various Colors • Highlight:

Handmade Acetate Glasses, Wood Grain Retro Optical Eyeglasses,

MR 5359 Wood Grain Glasses