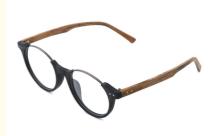

# Wood Grain Retro Optical Eyeglasses Handmade Acetate Glasses MR 5359

## **Product Specification**

Material: **ACETATE** · Size: 50-19-145 20G Weight: Style: Retro . Temple: Adjustable Full-rim Frame • Frame: · Shape: Polygons Color: Various Colors • Highlight:

Handmade Acetate Glasses, Wood Grain Retro Optical Eyeglasses,

MR 5359 Wood Grain Glasses