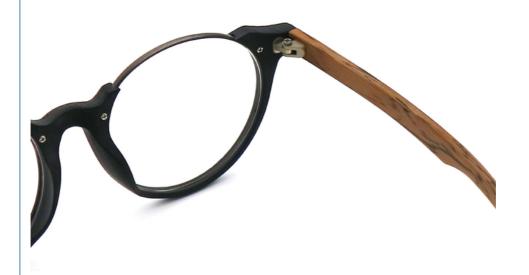

# MATERIAL: ACETATE

DATA WERE MEASURED MANUALLY, PLEASE UNDERSTAND IF THERE IS ANY ERROR.

WEIGHT: 20G