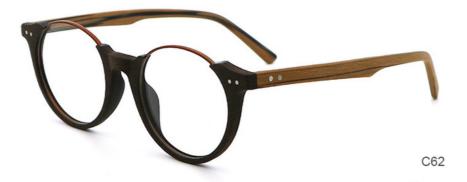

me | 15-30 days                                                       |
| payment terms    | T/T, L/C, Western Union                                          |
| packing          | A box of 15 pairs                                                |
| Gender           | Unisex                                                           |
| Logo             | Custom Logo                                                      |
| Lens             | Customized Lens                                                  |
| OEM/ODM          | YES!                                                             |
| production time  | 7 days for ready frame ;15 days for ODM ;90 days for OEM orders. |

# MATERIAL: ACETATE

DATA WERE MEASURED MANUALLY, PLEASE UNDERSTAND IF THERE IS ANY ERROR.



WEIGHT: 20G



















# **Company Information**

SANVISION OPTICAL Trading co., Ltd. is focusing on Optical frames and lenes manufacturer and trader. We have 15 years rich experience for seamless production and exporting. Our factory is located in Shenzhen and Jiangsu and products are exported to many countries, Asia, Middle East, Europe and United States and other countries. Besides, we also provide OEM and ODM services and accept custom logo, package, label

as well .We have a lot of hot sales and new styles in our website ,Welcome to visit! If you are interested in any of our products or would like to discuss a custom order, please feel free to contact us.



#### **FAQ**

#### Q1: What's your features?

A:1). Own facctory with good quality and suitable delivery time

2). The quality service an