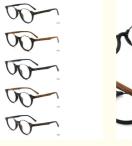

# More Images

## **Product Specification**

Material: **ACETATE** · Size: 50-19-145 20G Weight: Style: Retro . Temple: Adjustable Full-rim Frame • Frame: · Shape: Polygons Color: Various Colors • Highlight:

Handmade Acetate Glasses, Wood Grain Retro Optical Eyeglasses,