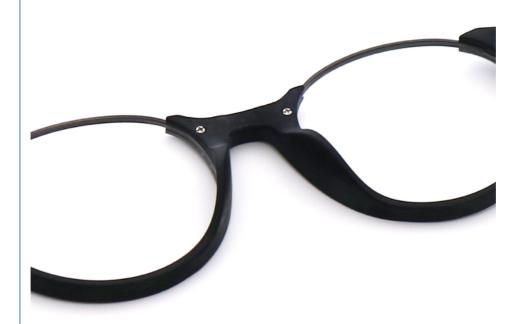

# Wood Grain Retro Optical Eyeglasses Handmade Acetate Glasses MR 5359

## **Product Specification**

Material: **ACETATE** · Size: 50-19-145 20G Weight: Style: Retro . Temple: Adjustable Full-rim Frame • Frame: · Shape: Polygons Color: Various Colors • Highlight:

Handmade Acetate Glasses, Wood Grain Retro Optical Eyeglasses,

MR 5359 Wood Grain Glasses