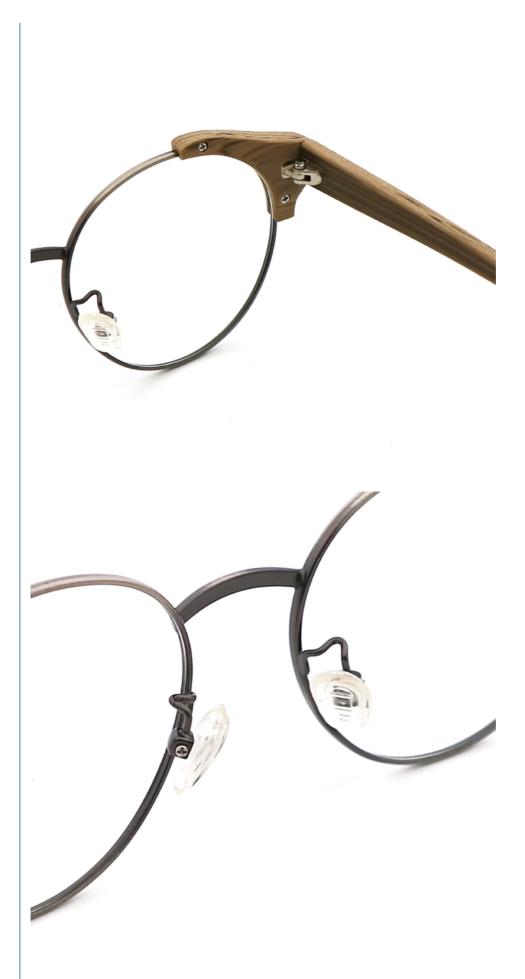

# More Images

# MATERIAL: ACETATE

DATA WERE MEASURED MANUALLY, PLEASE UNDERSTAND IF THERE IS ANY ERROR.

WEIGHT: 23G