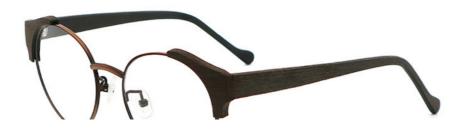

| 15-30 days                                                       |
| payment terms    | T/T, L/C, Western Union                                          |
| packing          | A box of 15 pairs                                                |
| Gender           | Unisex                                                           |
| Logo             | Custom Logo                                                      |
| Lens             | Customized Lens                                                  |
| OEM/ODM          | YES!                                                             |
| production time  | 7 days for ready frame ;15 days for ODM ;90 days for OEM orders. |

# MATERIAL: ACETATE

DATA WERE MEASURED MANUALLY, PLEASE UNDERSTAND IF THERE IS ANY ERROR.



WEIGHT: 23G















# **Company Information**

SANVISION OPTICAL Trading co., Ltd. is focusing on Optical frames and lenes manufacturer and trader. We have 15 years rich experience for seamless production and exporting. Our factory is located in Shenzhen and Jiangsu and products are exported to many countries, Asia, Middle East, Europe and United States and other countries. Besides, we also provide OEM and ODM services and accept custom logo, package, label

as well .We have a lot of hot sales and new styles in our website ,Welcome to visit! If you are interested in any of our products or would like to discuss a custom order, please feel free to contact us.



#### **FAQ**

#### Q1: What's your features?

A:1). Own facctory with good quality and suitable delivery time

2). The quality service and 10 e