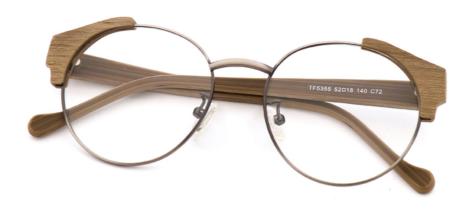

# **Artisanal Wood Copy Acetate Glasses Frame Retro Square Eyeglasses**

## **Product Specification**

Material: **ACETATE** · Size: 52-18-140 23G Weight: Style: Retro . Temple: Adjustable Full-rim Frame • Frame: • Shape: Polygons Color: Various Colors • Highlight:

Retro Square Eyeglasses, Wood Copy Acetate Eyeglasses,

**Artisanal Wood Eyeglasses** 