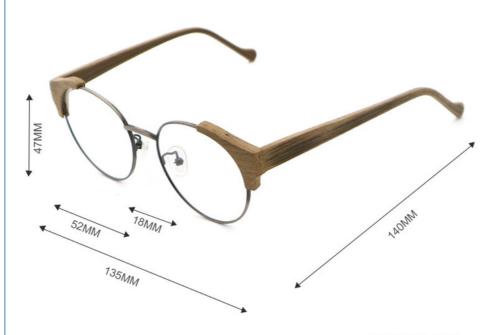

## **Product Specification**

Material: **ACETATE** · Size: 52-18-140 23G Weight: Style: Retro . Temple: Adjustable Full-rim Frame • Frame: • Shape: Polygons Color: Various Colors • Highlight:

Retro Square Eyeglasses, Wood Copy Acetate Eyeglasses,

# MATERIAL: ACETATE

DATA WERE MEASURED MANUALLY, PLEASE UNDERSTAND IF THERE IS ANY ERROR.

WEIGHT: 23G