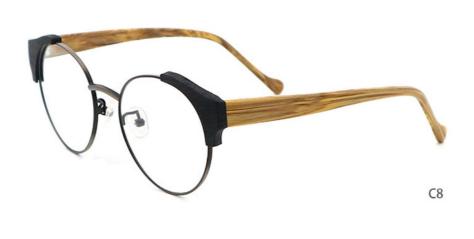

time | 15-30 days                                                       |
| payment terms    | T/T, L/C, Western Union                                          |
| packing          | A box of 15 pairs                                                |
| Gender           | Unisex                                                           |
| Logo             | Custom Logo                                                      |
| Lens             | Customized Lens                                                  |
| OEM/ODM          | YES!                                                             |
| production time  | 7 days for ready frame ;15 days for ODM ;90 days for OEM orders. |

# MATERIAL: ACETATE

DATA WERE MEASURED MANUALLY, PLEASE UNDERSTAND IF THERE IS ANY ERROR.



WEIGHT: 23G















# **Company Information**

SANVISION OPTICAL Trading co., Ltd. is focusing on Optical frames and lenes manufacturer and trader. We have 15 years rich experience for seamless production and exporting. Our factory is located in Shenzhen and Jiangsu and products are exported to many countries, Asia, Middle East, Europe and United States and other countries. Besides, we also provide OEM and ODM services and accept custom logo, package, label

as well .We have a lot of hot sales and new styles in our website ,Welcome to visit! If you are interested in any of our products or would like to discuss a custom order, please feel free to contact us.



#### **FAQ**

#### Q1: What's your features?

A:1). Own facctory with good quality and suitable delivery time

2). The quality service and