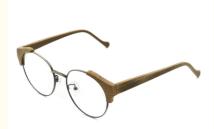

# **Artisanal Wood Copy Acetate Glasses Frame Retro Square Eyeglasses**

## **Product Specification**

Material: **ACETATE** · Size: 52-18-140 23G Weight: Style: Retro . Temple: Adjustable Full-rim Frame • Frame: • Shape: Polygons Color: Various Colors • Highlight:

Retro Square Eyeglasses, Wood Copy Acetate Eyeglasses,

**Artisanal Wood Eyeglasses** 