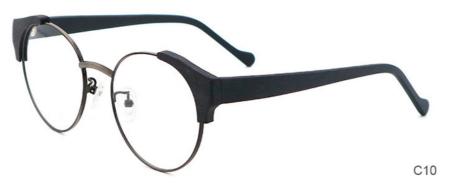

me | 15-30 days                                                       |
| payment terms    | T/T, L/C, Western Union                                          |
| packing          | A box of 15 pairs                                                |
| Gender           | Unisex                                                           |
| Logo             | Custom Logo                                                      |
| Lens             | Customized Lens                                                  |
| OEM/ODM          | YES!                                                             |
| production time  | 7 days for ready frame ;15 days for ODM ;90 days for OEM orders. |

# MATERIAL: ACETATE

DATA WERE MEASURED MANUALLY, PLEASE UNDERSTAND IF THERE IS ANY ERROR.



WEIGHT: 23G















# **Company Information**

SANVISION OPTICAL Trading co., Ltd. is focusing on Optical frames and lenes manufacturer and trader. We have 15 years rich experience for seamless production and exporting. Our factory is located in Shenzhen and Jiangsu and products are exported to many countries, Asia, Middle East, Europe and United States and other countries. Besides, we also provide OEM and ODM services and accept custom logo, package, label

as well .We have a lot of hot sales and new styles in our website ,Welcome to visit! If you are interested in any of our products or would like to discuss a custom order, please feel free to contact us.



#### **FAQ**

#### Q1: What's your features?

A:1). Own facctory with good quality and suitable delivery time

2). The quality service and 10