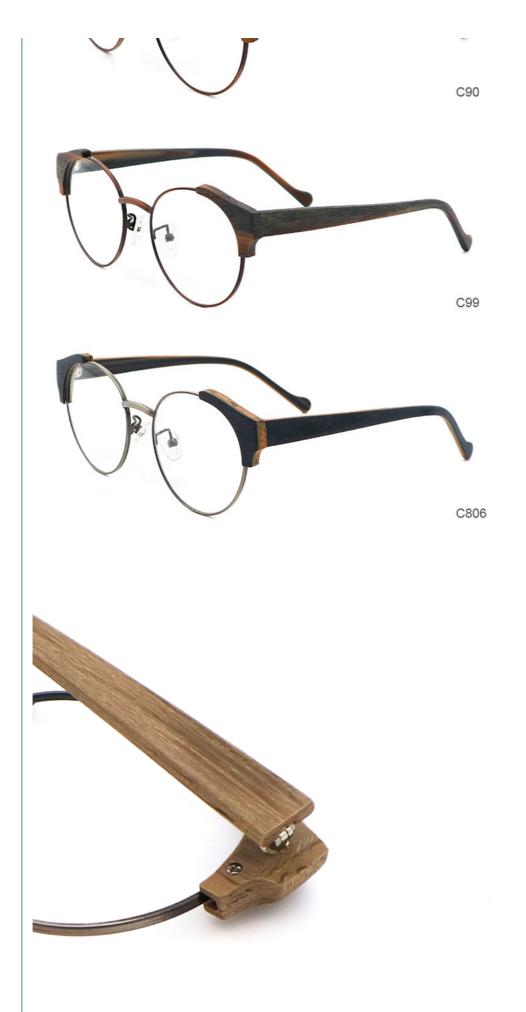

# More Images

## **Product Specification**

Material: **ACETATE** · Size: 52-18-140 23G Weight: Style: Retro . Temple: Adjustable Full-rim Frame • Frame: • Shape: Polygons Color: Various Colors • Highlight:

Retro Square Eyeglasses, Wood Copy Acetate Eyeglasses,