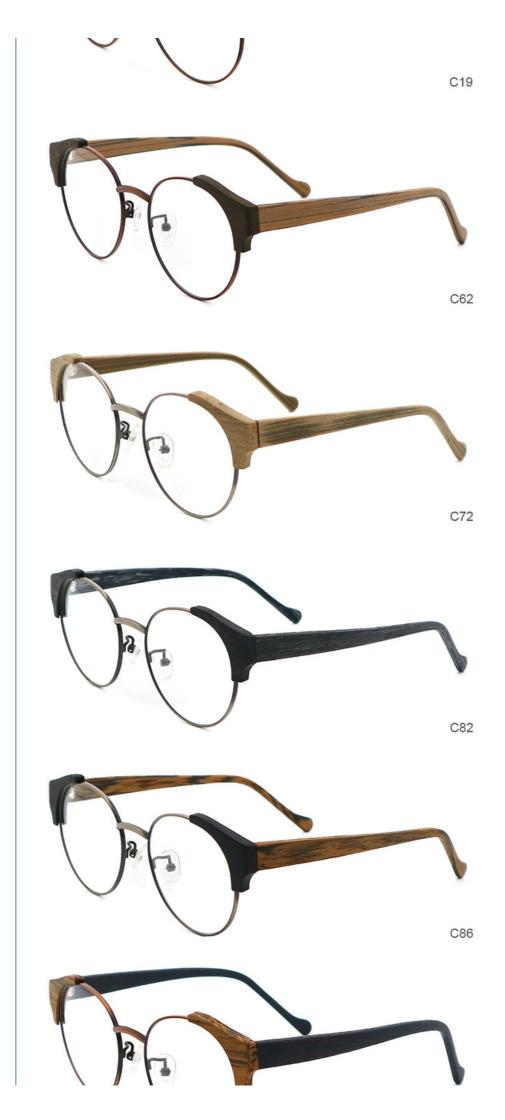

# More Images

## **Product Specification**

Material: **ACETATE** · Size: 52-18-140 23G Weight: Style: Retro . Temple: Adjustable Full-rim Frame • Frame: • Shape: Polygons Color: Various Colors • Highlight:

Retro Square Eyeglasses, Wood Copy Acetate Eyeglasses,