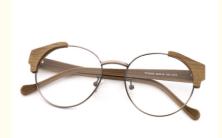

# **Artisanal Wood Copy Acetate Glasses Frame Retro Square Eyeglasses**

## **Product Specification**

Material: **ACETATE** · Size: 52-18-140 23G Weight: Style: Retro . Temple: Adjustable Full-rim Frame • Frame: • Shape: Polygons Color: Various Colors • Highlight:

Retro Square Eyeglasses, Wood Copy Acetate Eyeglasses,

**Artisanal Wood Eyeglasses** 