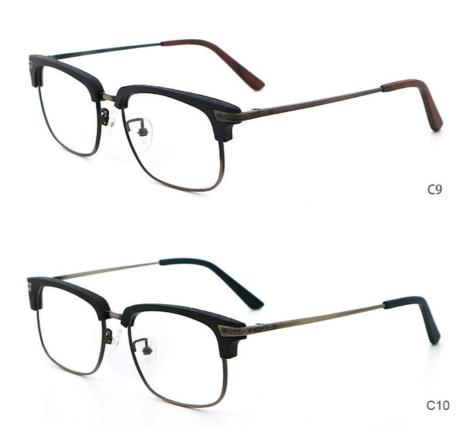

time | 15-30 days                                                       |
| payment terms    | T/T, L/C, Western Union                                          |
| packing          | A box of 15 pairs                                                |
| Gender           | Unisex                                                           |
| Logo             | Custom Logo                                                      |
| Lens             | Customized Lens                                                  |
| OEM/ODM          | YES!                                                             |
| production time  | 7 days for ready frame ;15 days for ODM ;90 days for OEM orders. |

# MATERIAL: ACETATE

DATA WERE MEASURED MANUALLY, PLEASE UNDERSTAND IF THERE IS ANY ERROR.



WEIGHT: 21G















# **Company Information**

SANVISION OPTICAL Trading co. ,Ltd. is focusing on Optical frames and lenes manufacturer and trader .We have 15 years rich experience for seamless production and exporting .Our factory is located in Shenzhen and Jiangsu and products are exported to many countries , Asia , Middle East , Europe and United States and other countries .Besides,we also provide OEM and ODM services and accept custom logo , package , label as well .We have a lot of hot sales and new styles in our website ,Welcome to visit! If you are interested in any of our products or would like to discuss a custom order, please feel free to contact us.



#### **FAQ**

#### Q1: What's your features?

A:1). Own facctory with good quality and suitable delivery time

2). The quality service a