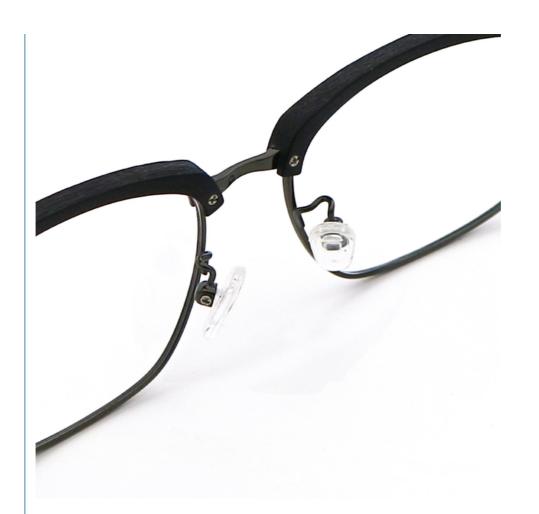

# **Product Specification**

• Material: **ACETATE** 53-17-140 · Size: 21G . Weight: Style: Retro . Temple: Adjustable Full-rim Frame • Frame: • Shape: Polygons Color: Various Colors

• Highlight: Imitation Wood Acetate Glasses Frames,

 $\label{eq:mr} \textbf{MR 5352 Acetate Glasses Frames}\,,$ 

Vintage Compound Color Acetate Glasses

Frames