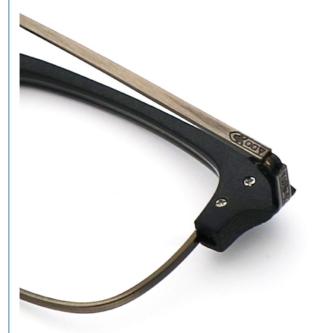

# **Product Specification**

• Material: **ACETATE** 53-17-140 · Size: 21G . Weight: Style: Retro . Temple: Adjustable Full-rim Frame • Frame: • Shape: Polygons Color: Various Colors

• Highlight: Imitation Wood Acetate Glasses Frames,

 $\label{eq:mr} \textbf{MR 5352 Acetate Glasses Frames}\,,$ 

Vintage Compound Color Acetate Glasses

Frames