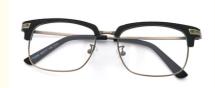

# Imitation Wood Vintage Compound Color Acetate Glasses Frames MR 5352

# **Product Specification**

• Material: **ACETATE** 53-17-140 · Size: 21G . Weight: Style: Retro . Temple: Adjustable Full-rim Frame • Frame: • Shape: Polygons Color: Various Colors

• Highlight: Imitation Wood Acetate Glasses Frames,

 $\label{eq:mr} \textbf{MR 5352 Acetate Glasses Frames}\,,$ 

Vintage Compound Color Acetate Glasses

Frames