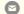

# **Product Specification**

• Material: **ACETATE** 53-17-140 · Size: 21G . Weight: Style: Retro . Temple: Adjustable Full-rim Frame • Frame: • Shape: Polygons Color: Various Colors

• Highlight: Imitation Wood Acetate Glasses Frames,

 $\label{eq:mr} \textbf{MR 5352 Acetate Glasses Frames}\,,$ 

Vintage Compound Color Acetate Glasses

Frames

# MATERIAL: ACETATE

DATA WERE MEASURED MANUALLY, PLEASE UNDERSTAND IF THERE IS ANY ERROR.

WEIGHT: 21G