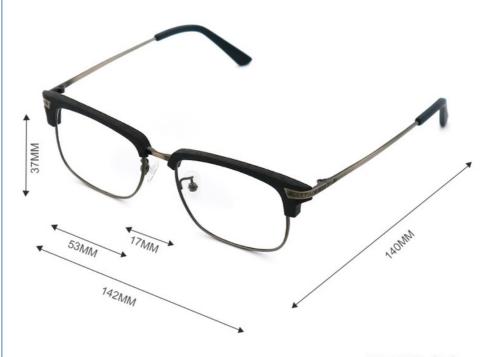

# **Product Specification**

• Material: **ACETATE** 53-17-140 · Size: 21G . Weight: Style: Retro . Temple: Adjustable Full-rim Frame • Frame: • Shape: Polygons Color: Various Colors

• Highlight: Imitation Wood Acetate Glasses Frames,

# MATERIAL: ACETATE

DATA WERE MEASURED MANUALLY, PLEASE UNDERSTAND IF THERE IS ANY ERROR.

WEIGHT: 21G