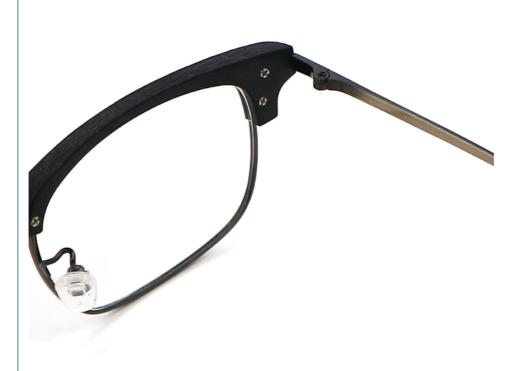

# **Product Specification**

• Material: **ACETATE** 53-17-140 · Size: 21G . Weight: Style: Retro . Temple: Adjustable Full-rim Frame • Frame: • Shape: Polygons Color: Various Colors

• Highlight: Imitation Wood Acetate Glasses Frames,

 $\label{eq:mr} \textbf{MR 5352 Acetate Glasses Frames}\,,$ 

Vintage Compound Color Acetate Glasses

Frames