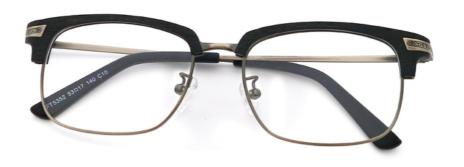

# Imitation Wood Vintage Compound Color Acetate Glasses Frames MR 5352

# **Product Specification**

• Material: **ACETATE** 53-17-140 · Size: 21G . Weight: Style: Retro . Temple: Adjustable Full-rim Frame • Frame: • Shape: Polygons Color: Various Colors

• Highlight: Imitation Wood Acetate Glasses Frames,

 $\label{eq:mr} \textbf{MR 5352 Acetate Glasses Frames}\,,$ 

Vintage Compound Color Acetate Glasses

Frames