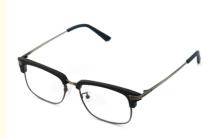

# Imitation Wood Vintage Compound Color Acetate Glasses Frames MR 5352

# **Product Specification**

• Material: **ACETATE** 53-17-140 · Size: 21G . Weight: Style: Retro . Temple: Adjustable Full-rim Frame • Frame: • Shape: Polygons Color: Various Colors

• Highlight: Imitation Wood Acetate Glasses Frames,

 $\label{eq:mr} \textbf{MR 5352 Acetate Glasses Frames}\,,$ 

Vintage Compound Color Acetate Glasses

Frames