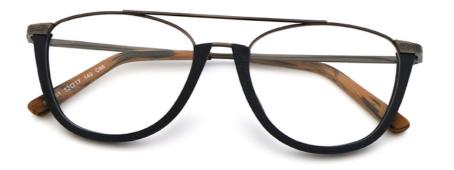

# Unique Hand Made Acetate Optical Frame Retro Literature And Art

# **Product Specification**

Material: **ACETATE** 52-17-140 · Size: 16G Weight: Style: Retro . Temple: Adjustable • Frame: Full-rim Frame Polygons • Shape: Color: Various Colors

Highlight: Hand Made Acetate Optical Frame,
 Unique Hand Made Acetate Optical Frame

# MATERIAL: ACETATE

DATA WERE MEASURED MANUALLY, PLEASE UNDERSTAND IF THERE IS ANY ERROR.

WEIGHT: 16G