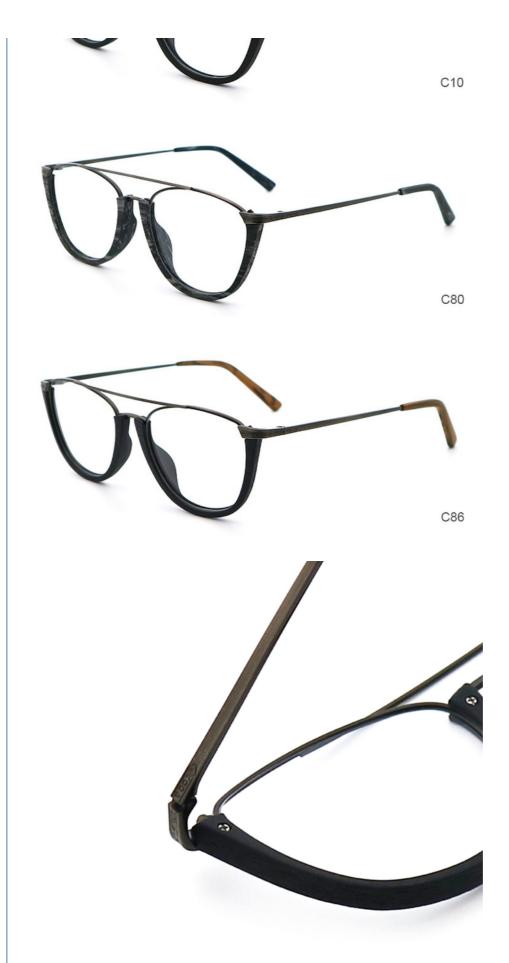

me | 15-30 days                                                       |
| payment terms    | T/T, L/C, Western Union                                          |
| packing          | A box of 15 pairs                                                |
| Gender           | Unisex                                                           |
| Logo             | Custom Logo                                                      |
| Lens             | Customized Lens                                                  |
| OEM/ODM          | YES!                                                             |
| production time  | 7 days for ready frame ;15 days for ODM ;90 days for OEM orders. |

# MATERIAL: ACETATE

DATA WERE MEASURED MANUALLY, PLEASE UNDERSTAND IF THERE IS ANY ERROR.



WEIGHT: 16G









# **Company Information**

SANVISION OPTICAL Trading co. ,Ltd. is focusing on Optical frames and lenes manufacturer and trader .We have 15 years rich experience for seamless production and exporting .Our factory is located in Shenzhen and Jiangsu and products are exported to many countries , Asia , Middle East , Europe and United States and other countries .Besides,we also provide OEM and ODM services and accept custom logo , package , label as well .We have a lot of hot sales and new styles in our website ,Welcome to visit! If you are interested in any of our products or would like to discuss a custom order, please feel free to contact us.



#### **FAQ**

#### Q1: What's your features?

A:1). Own facctory with good quality and suitable delivery time

2). The quality service and 10 ex