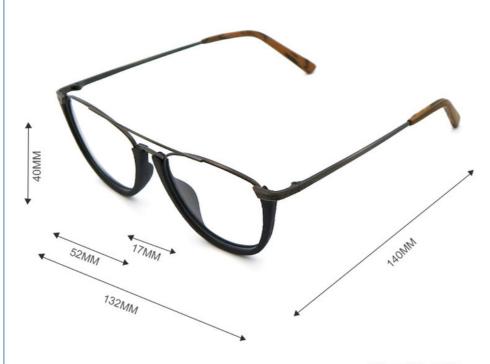

# **Product Specification**

Material: **ACETATE** 52-17-140 · Size: 16G Weight: Style: Retro . Temple: Adjustable • Frame: Full-rim Frame Polygons • Shape: Color: Various Colors

Highlight: Hand Made Acetate Optical Frame,
 Unique Hand Made Acetate Optical Frame

# MATERIAL: ACETATE

DATA WERE MEASURED MANUALLY, PLEASE UNDERSTAND IF THERE IS ANY ERROR.

WEIGHT: 16G