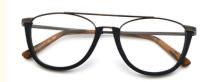

# Unique Hand Made Acetate Optical Frame Retro Literature And Art

# **Product Specification**

Material: **ACETATE** 52-17-140 · Size: 16G Weight: Style: Retro . Temple: Adjustable • Frame: Full-rim Frame Polygons • Shape: Color: Various Colors

Highlight: Hand Made Acetate Optical Frame,
 Unique Hand Made Acetate Optical Frame