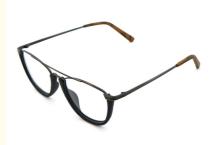

# Unique Hand Made Acetate Optical Frame Retro Literature And Art

# **Product Specification**

Material: **ACETATE** 52-17-140 · Size: 16G Weight: Style: Retro . Temple: Adjustable • Frame: Full-rim Frame Polygons • Shape: Color: Various Colors

Highlight: Hand Made Acetate Optical Frame,
 Unique Hand Made Acetate Optical Frame