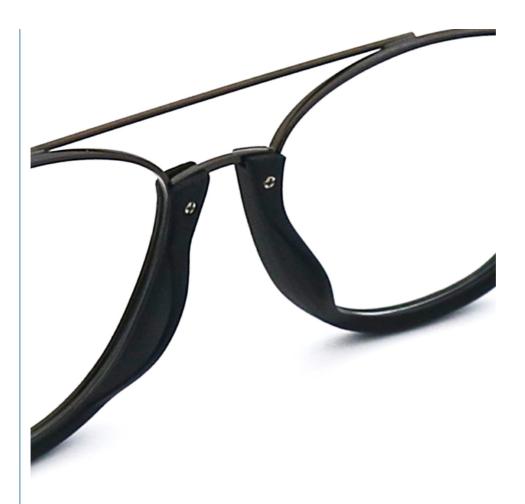

| 15-30 days                                                       |
| payment terms    | T/T, L/C, Western Union                                          |
| packing          | A box of 15 pairs                                                |
| Gender           | Unisex                                                           |
| Logo             | Custom Logo                                                      |
| Lens             | Customized Lens                                                  |
| OEM/ODM          | YES!                                                             |
| production time  | 7 days for ready frame ;15 days for ODM ;90 days for OEM orders. |

# MATERIAL: ACETATE

DATA WERE MEASURED MANUALLY, PLEASE UNDERSTAND IF THERE IS ANY ERROR.



WEIGHT: 16G









# **Company Information**

SANVISION OPTICAL Trading co. ,Ltd. is focusing on Optical frames and lenes manufacturer and trader .We have 15 years rich experience for seamless production and exporting .Our factory is located in Shenzhen and Jiangsu and products are exported to many countries , Asia , Middle East , Europe and United States and other countries .Besides,we also provide OEM and ODM services and accept custom logo , package , label as well .We have a lot of hot sales and new styles in our website ,Welcome to visit! If you are interested in any of our products or would like to discuss a custom order, please feel free to contact us.



#### **FAQ**

#### Q1: What's your features?

A:1). Own facctory with good quality and suitable delivery time

2). The quality service and 10 expe