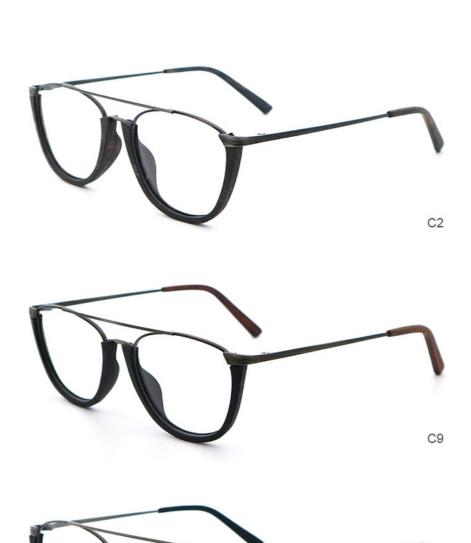

time | 15-30 days                                                       |
| payment terms    | T/T, L/C, Western Union                                          |
| packing          | A box of 15 pairs                                                |
| Gender           | Unisex                                                           |
| Logo             | Custom Logo                                                      |
| Lens             | Customized Lens                                                  |
| OEM/ODM          | YES!                                                             |
| production time  | 7 days for ready frame ;15 days for ODM ;90 days for OEM orders. |

# MATERIAL: ACETATE

DATA WERE MEASURED MANUALLY, PLEASE UNDERSTAND IF THERE IS ANY ERROR.



WEIGHT: 16G









# **Company Information**

SANVISION OPTICAL Trading co. ,Ltd. is focusing on Optical frames and lenes manufacturer and trader .We have 15 years rich experience for seamless production and exporting .Our factory is located in Shenzhen and Jiangsu and products are exported to many countries , Asia , Middle East , Europe and United States and other countries .Besides,we also provide OEM and ODM services and accept custom logo , package , label as well .We have a lot of hot sales and new styles in our website ,Welcome to visit! If you are interested in any of our products or would like to discuss a custom order, please feel free to contact us.



#### **FAQ**

#### Q1: What's your features?

A:1). Own facctory with good quality and suitable delivery time

2). The quality service and 10