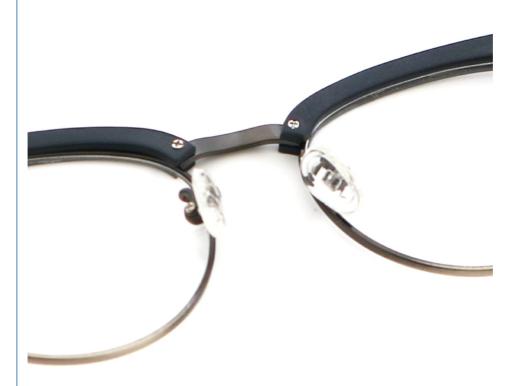

# **Product Specification**

• Material: **ACETATE** 53-17-143 · Size: 25G . Weight: Style: Retro . Temple: Adjustable • Frame: Full-rim Frame Polygons · Shape: Color: Various Colors

Highlight: Handmade Wood Copy Optical Glasses Frame,
 Retro Wood Copy Optical Glasses

# MATERIAL: ACETATE

DATA WERE MEASURED MANUALLY, PLEASE UNDERSTAND IF THERE IS ANY ERROR.

WEIGHT: 25G