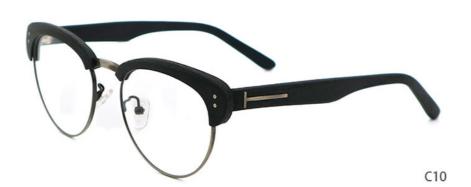

time | 15-30 days                                                       |
| payment terms    | T/T, L/C, Western Union                                          |
| packing          | A box of 15 pairs                                                |
| Gender           | Unisex                                                           |
| Logo             | Custom Logo                                                      |
| Lens             | Customized Lens                                                  |
| OEM/ODM          | YES!                                                             |
| production time  | 7 days for ready frame ;15 days for ODM ;90 days for OEM orders. |

# MATERIAL: ACETATE

DATA WERE MEASURED MANUALLY, PLEASE UNDERSTAND IF THERE IS ANY ERROR.



WEIGHT: 25G

















# **Company Information**

SANVISION OPTICAL Trading co. ,Ltd. is focusing on Optical frames and lenes manufacturer and trader .We have 15 years rich experience for seamless production and exporting .Our factory is located in Shenzhen and Jiangsu and products are exported to many countries , Asia , Middle East , Europe and United States and other countries .Besides,we also provide OEM and ODM services and accept custom logo , package , label as well .We have a lot of hot sales and new styles in our website ,Welcome to visit! If you are interested in any of our products or would like to discuss a custom order, please feel free to contact us.



#### **FAQ**

#### Q1: What's your features?

A:1). Own facctory with good quality and suitable delivery time

2). The quality service