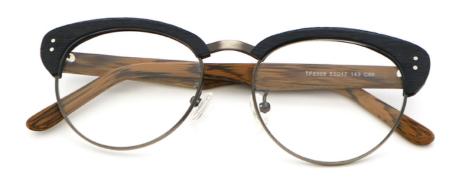

# **Product Specification**

• Material: **ACETATE** 53-17-143 · Size: 25G . Weight: Style: Retro . Temple: Adjustable • Frame: Full-rim Frame Polygons · Shape: Color: Various Colors

Highlight: Handmade Wood Copy Optical Glasses Frame,
 Retro Wood Copy Optical Glasses

# MATERIAL: ACETATE

DATA WERE MEASURED MANUALLY, PLEASE UNDERSTAND IF THERE IS ANY ERROR.

WEIGHT: 25G