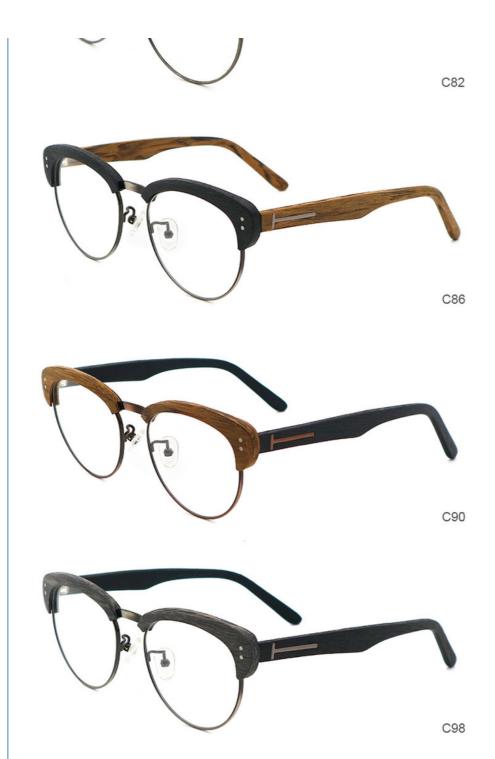

# **Product Specification**

• Material: **ACETATE** 53-17-143 · Size: 25G . Weight: Style: Retro . Temple: Adjustable • Frame: Full-rim Frame Polygons · Shape: Color: Various Colors

Highlight: Handmade Wood Copy Optical Glasses Frame,
 Retro Wood Copy Optical Glasses

# MATERIAL: ACETATE

DATA WERE MEASURED MANUALLY, PLEASE UNDERSTAND IF THERE IS ANY ERROR.

WEIGHT: 25G