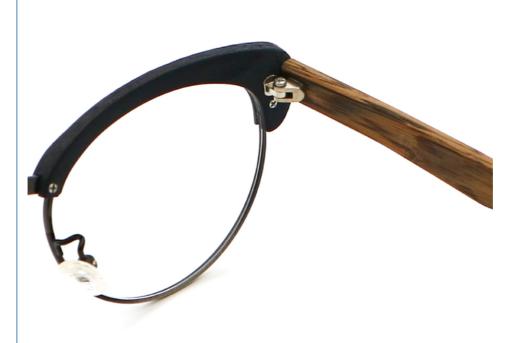

# **Product Specification**

• Material: **ACETATE** 53-17-143 · Size: 25G . Weight: Style: Retro . Temple: Adjustable • Frame: Full-rim Frame Polygons · Shape: Color: Various Colors

Highlight: Handmade Wood Copy Optical Glasses Frame,
 Retro Wood Copy Optical Glasses

# MATERIAL: ACETATE

DATA WERE MEASURED MANUALLY, PLEASE UNDERSTAND IF THERE IS ANY ERROR.

WEIGHT: 25G