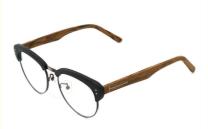

# **Product Specification**

• Material: **ACETATE** 53-17-143 · Size: 25G . Weight: Style: Retro . Temple: Adjustable • Frame: Full-rim Frame Polygons · Shape: Color: Various Colors

Highlight: Handmade Wood Copy Optical Glasses Frame,
 Retro Wood Copy Optical Glasses

# MATERIAL: ACETATE

DATA WERE MEASURED MANUALLY, PLEASE UNDERSTAND IF THERE IS ANY ERROR.

WEIGHT: 25G