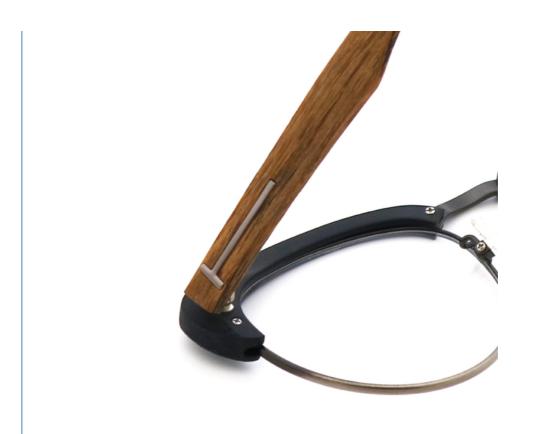

# **Product Specification**

• Material: **ACETATE** 53-17-143 · Size: 25G . Weight: Style: Retro . Temple: Adjustable • Frame: Full-rim Frame Polygons · Shape: Color: Various Colors

Highlight: Handmade Wood Copy Optical Glasses Frame,
 Retro Wood Copy Optical Glasses

# MATERIAL: ACETATE

DATA WERE MEASURED MANUALLY, PLEASE UNDERSTAND IF THERE IS ANY ERROR.

WEIGHT: 25G