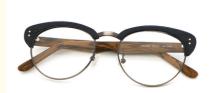

# **Product Specification**

• Material: **ACETATE** 53-17-143 · Size: 25G . Weight: Style: Retro . Temple: Adjustable • Frame: Full-rim Frame Polygons · Shape: Color: Various Colors

Highlight: Handmade Wood Copy Optical Glasses Frame,
 Retro Wood Copy Optical Glasses

# MATERIAL: ACETATE

DATA WERE MEASURED MANUALLY, PLEASE UNDERSTAND IF THERE IS ANY ERROR.

WEIGHT: 25G