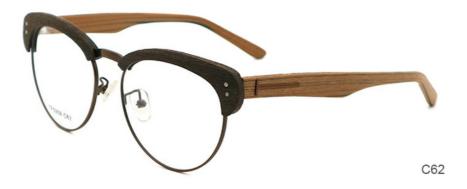

me | 15-30 days                                                       |
| payment terms    | T/T, L/C, Western Union                                          |
| packing          | A box of 15 pairs                                                |
| Gender           | Unisex                                                           |
| Logo             | Custom Logo                                                      |
| Lens             | Customized Lens                                                  |
| OEM/ODM          | YES!                                                             |
| production time  | 7 days for ready frame ;15 days for ODM ;90 days for OEM orders. |

# MATERIAL: ACETATE

DATA WERE MEASURED MANUALLY, PLEASE UNDERSTAND IF THERE IS ANY ERROR.



WEIGHT: 25G

















# **Company Information**

SANVISION OPTICAL Trading co. ,Ltd. is focusing on Optical frames and lenes manufacturer and trader .We have 15 years rich experience for seamless production and exporting .Our factory is located in Shenzhen and Jiangsu and products are exported to many countries , Asia , Middle East , Europe and United States and other countries .Besides,we also provide OEM and ODM services and accept custom logo , package , label as well .We have a lot of hot sales and new styles in our website ,Welcome to visit! If you are interested in any of our products or would like to discuss a custom order, please feel free to contact us.



#### **FAQ**

#### Q1: What's your features?

A:1). Own facctory with good quality and suitable delivery time

2). The quality service a