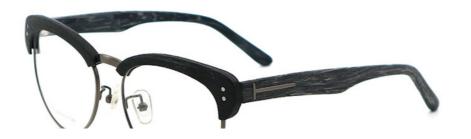

| 15-30 days                                                       |
| payment terms    | T/T, L/C, Western Union                                          |
| packing          | A box of 15 pairs                                                |
| Gender           | Unisex                                                           |
| Logo             | Custom Logo                                                      |
| Lens             | Customized Lens                                                  |
| OEM/ODM          | YES!                                                             |
| production time  | 7 days for ready frame ;15 days for ODM ;90 days for OEM orders. |

# MATERIAL: ACETATE

DATA WERE MEASURED MANUALLY, PLEASE UNDERSTAND IF THERE IS ANY ERROR.



WEIGHT: 25G

















# **Company Information**

SANVISION OPTICAL Trading co. ,Ltd. is focusing on Optical frames and lenes manufacturer and trader .We have 15 years rich experience for seamless production and exporting .Our factory is located in Shenzhen and Jiangsu and products are exported to many countries , Asia , Middle East , Europe and United States and other countries .Besides,we also provide OEM and ODM services and accept custom logo , package , label as well .We have a lot of hot sales and new styles in our website ,Welcome to visit! If you are interested in any of our products or would like to discuss a custom order, please feel free to contact us.



#### **FAQ**

#### Q1: What's your features?

A:1). Own facctory with good quality and suitable delivery time

2). The quality service and