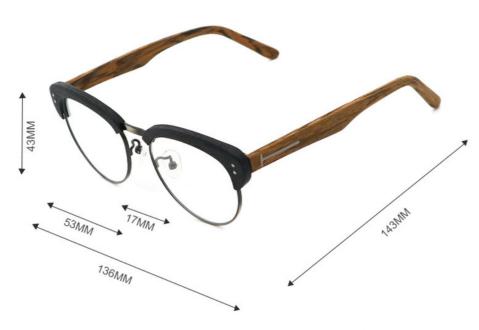

# **Product Specification**

• Material: **ACETATE** 53-17-143 · Size: 25G . Weight: Style: Retro . Temple: Adjustable • Frame: Full-rim Frame Polygons · Shape: Color: Various Colors

Highlight: Handmade Wood Copy Optical Glasses Frame,
 Retro Wood Copy Optical Glasses

# MATERIAL: ACETATE

DATA WERE MEASURED MANUALLY, PLEASE UNDERSTAND IF THERE IS ANY ERROR.

WEIGHT: 25G