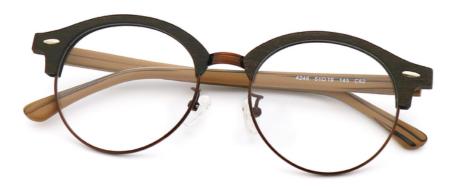

# Handmade Wood Grain Glasses Wood Copy Acetate Eyeglass Frame MR

## **Product Specification**

• Material: **ACETATE** 51-19-145 · Size: 23G Weight: Style: Retro . Temple: Adjustable Full-rim Frame • Frame: • Shape: Polygons Color: Various Colors

• Highlight: Handmade Wood Grain Glasses, Acetate Eyeglass Frame MR 4246,

**Wood Copy Acetate Eyeglass** 