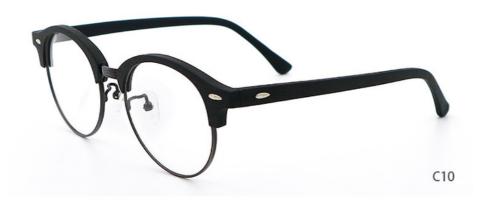

| sample lead time | 15-30 days                                                       |
| payment terms    | T/T, L/C, Western Union                                          |
| packing          | A box of 15 pairs                                                |
| Gender           | Unisex                                                           |
| Logo             | Custom Logo                                                      |
| Lens             | Customized Lens                                                  |
| OEM/ODM          | YES!                                                             |
| production time  | 7 days for ready frame ;15 days for ODM ;90 days for OEM orders. |

## MATERIAL: ACETATE

DATA WERE MEASURED MANUALLY, PLEASE UNDERSTAND IF THERE IS ANY ERROR.















## **Company Information**

SANVISION OPTICAL Trading co. ,Ltd. is focusing on Optical frames and lenes manufacturer and trader .We have 15 years rich experience for seamless production and exporting .Our factory is located in Shenzhen and Jiangsu and products are exported to many countries , Asia , Middle East , Europe and United States and other countries .Besides,we also provide OEM and ODM services and accept custom logo , package , label as well .We have a lot of hot sales and new styles in our website ,Welcome to visit! If you are interested in any of our products or would like to

discuss a custom order, please feel free to contact us. 广州圣视光学有限公司 SANVISION OPTIC

#### **FAQ**

#### Q1: What's your features?

A:1). Own facctory with good quality and suitable delivery time