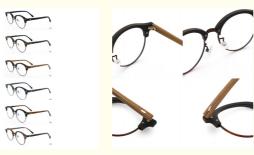

# Handmade Wood Grain Glasses Wood Copy Acetate Eyeglass Frame MR

### **Basic Information**

. Place of Origin: **CHINA** . Brand Name: MR.RAIN MR 4246 Model Number: Minimum Order Quantity: 10 pairs • Price: CONSULT Packaging Details: A box of 15 pairs . Delivery Time: 5-8 work days

• Payment Terms: L/C, T/T, Western Union

• Supply Ability: Spot Inventory



## **Product Specification**

• Material: **ACETATE** 51-19-145 · Size: 23G Weight: Style: Retro . Temple: Adjustable Full-rim Frame • Frame: • Shape: Polygons Color: Various Colors

• Highlight: Handmade Wood Grain Glasses, Acetate Eyeglass Frame MR 4246,

**Wood Copy Acetate Eyeglass** 



## More Images





## **Product Description**

## Trend High-quality Handmade Wood Copy Acetate Eyeglass Frame MR 4246 Product description

| Product mode     | MR 4246                                                          |
|------------------|------------------------------------------------------------------|
| standard         | All the stand all over the world we can do                       |
| MOG              | 1PCS                                                             |
| sample           | Available                                                        |
| sample charge    | which will refunded from the first mass order                    |
| sample lead time | 15-30 days                                                       |
| payment terms    | T/T, L/C, Western Union