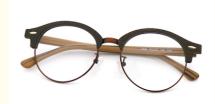

# Handmade Wood Grain Glasses Wood Copy Acetate Eyeglass Frame MR

## **Product Specification**

• Material: **ACETATE** 51-19-145 · Size: 23G Weight: Style: Retro . Temple: Adjustable Full-rim Frame • Frame: • Shape: Polygons Color: Various Colors

• Highlight: Handmade Wood Grain Glasses, Acetate Eyeglass Frame MR 4246,

**Wood Copy Acetate Eyeglass** 