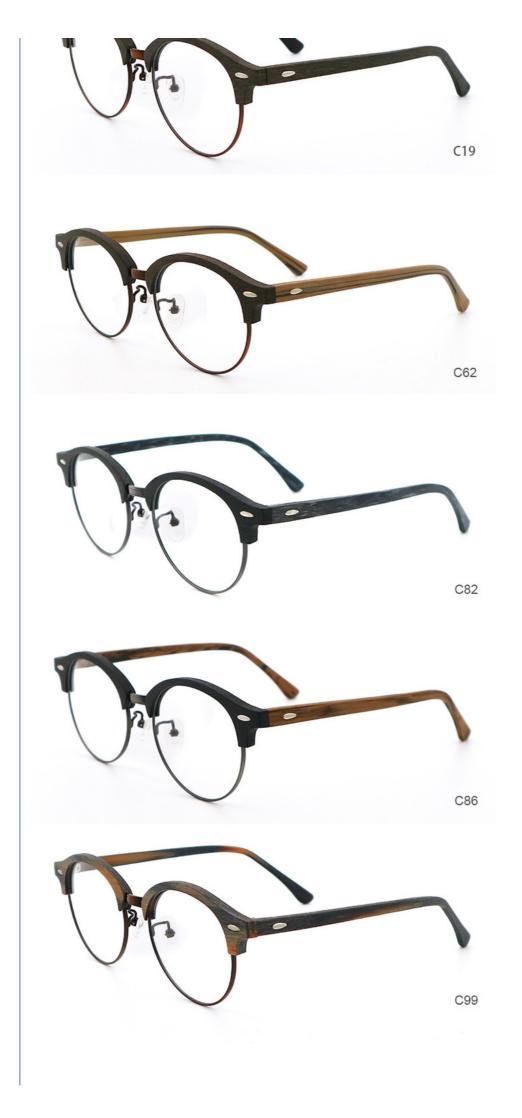

## More Images

## **Product Specification**

• Material: **ACETATE** 51-19-145 · Size: 23G Weight: Style: Retro . Temple: Adjustable Full-rim Frame • Frame: • Shape: Polygons Color: Various Colors

• Highlight: Handmade Wood Grain Glasses, Acetate Eyeglass Frame MR 4246,