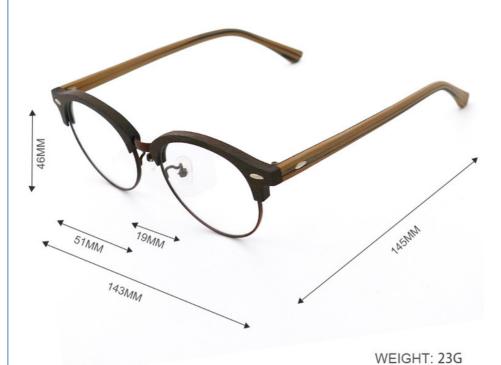

## **Product Specification**

• Material: **ACETATE** 51-19-145 · Size: 23G Weight: Style: Retro . Temple: Adjustable Full-rim Frame • Frame: • Shape: Polygons Color: Various Colors

• Highlight: Handmade Wood Grain Glasses, Acetate Eyeglass Frame MR 4246,

## MATERIAL: ACETATE

DATA WERE MEASURED MANUALLY, PLEASE UNDERSTAND IF THERE IS ANY ERROR.