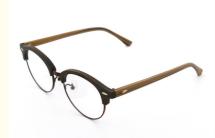

# Handmade Wood Grain Glasses Wood Copy Acetate Eyeglass Frame MR

## **Product Specification**

• Material: **ACETATE** 51-19-145 · Size: 23G Weight: Style: Retro . Temple: Adjustable Full-rim Frame • Frame: • Shape: Polygons Color: Various Colors

• Highlight: Handmade Wood Grain Glasses, Acetate Eyeglass Frame MR 4246,

**Wood Copy Acetate Eyeglass** 