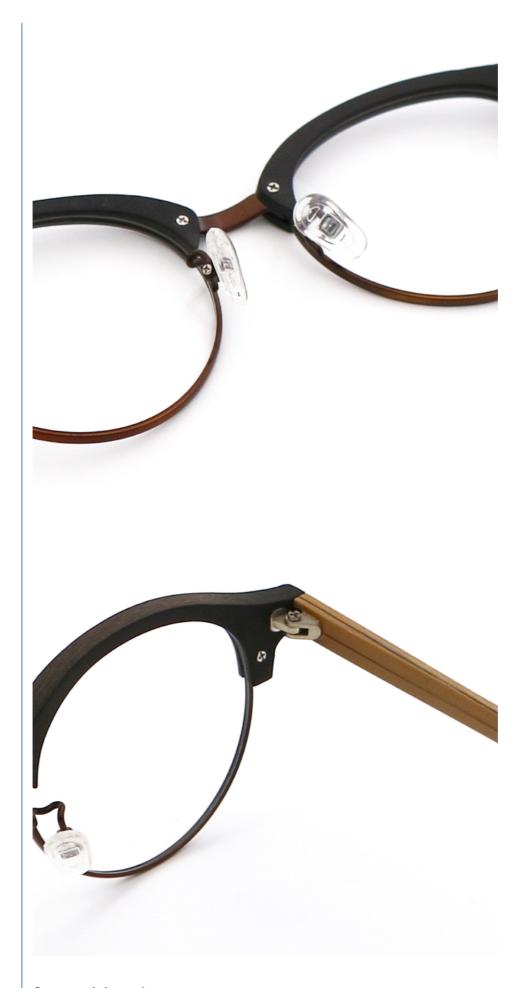

## More Images

## MATERIAL: ACETATE

DATA WERE MEASURED MANUALLY, PLEASE UNDERSTAND IF THERE IS ANY ERROR.