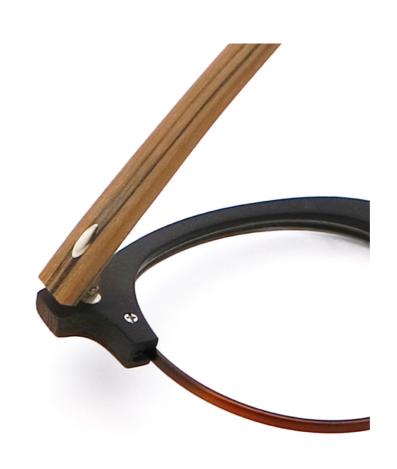

## More Images

## MATERIAL: ACETATE

DATA WERE MEASURED MANUALLY, PLEASE UNDERSTAND IF THERE IS ANY ERROR.