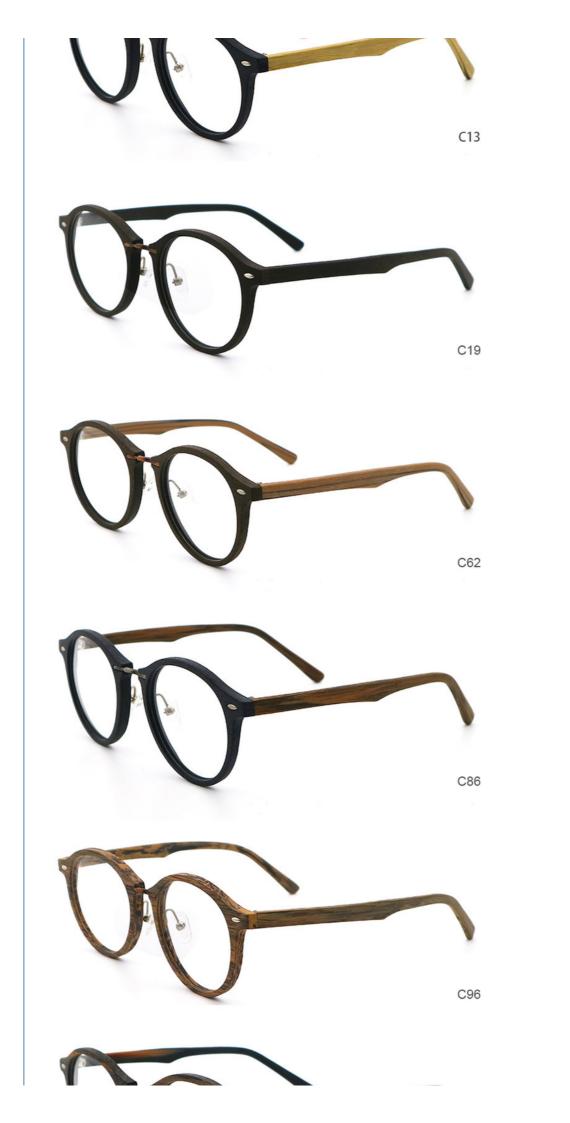

#### **Product Specification**

| • Highlight: | Wooden Glasses,<br>Optical Frames Acetate Glasse |
|--------------|--------------------------------------------------|
| Color:       | Various Colors                                   |
| • Shape:     | Polygons                                         |
| • Frame:     | Full-rim Frame                                   |
| Temple:      | Adjustable                                       |
| • Style:     | Retro                                            |
| Weight:      | 20G                                              |
| • Size:      | 49-21-145                                        |
| Material:    | ACETATE                                          |
|              |                                                  |

### More Images

Frames Acetate Glasses MR 4242