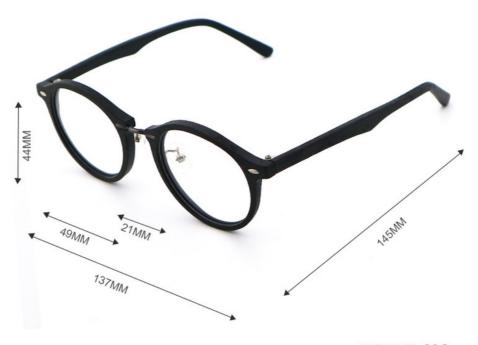

#### **Product Specification**

| • Highlight: | Wooden Glasses,<br>Optical Frames Acetate Glasse |
|--------------|--------------------------------------------------|
| Color:       | Various Colors                                   |
| • Shape:     | Polygons                                         |
| • Frame:     | Full-rim Frame                                   |
| Temple:      | Adjustable                                       |
| • Style:     | Retro                                            |
| Weight:      | 20G                                              |
| • Size:      | 49-21-145                                        |
| Material:    | ACETATE                                          |
|              |                                                  |

# MATERIAL: ACETATE

DATA WERE MEASURED MANUALLY. PLEASE UNDERSTAND IF THERE IS ANY ERROR.

WEIGHT: 20G