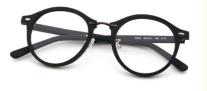

## Wooden Glasses Wood Frame Glasses Optical Frames Acetate Glasses MR 4242

#### **Product Specification**

| • Highlight: | Wooden Glasses,<br>Optical Frames Acetate Glasse |
|--------------|--------------------------------------------------|
| Color:       | Various Colors                                   |
| • Shape:     | Polygons                                         |
| • Frame:     | Full-rim Frame                                   |
| Temple:      | Adjustable                                       |
| • Style:     | Retro                                            |
| Weight:      | 20G                                              |
| • Size:      | 49-21-145                                        |
| Material:    | ACETATE                                          |
|              |                                                  |