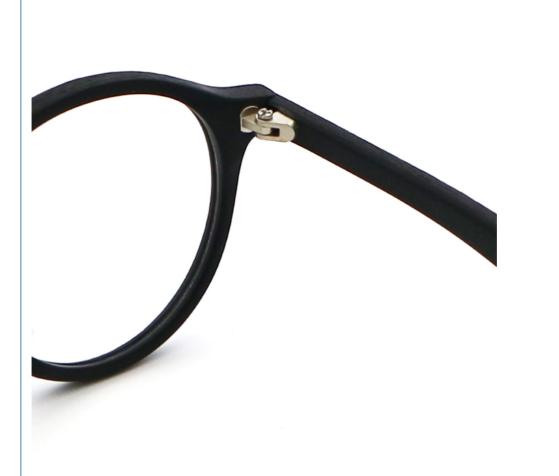

### More Images

Frames Acetate Glasses MR 4242

# MATERIAL: ACETATE

DATA WERE MEASURED MANUALLY. PLEASE UNDERSTAND IF THERE IS ANY ERROR.

WEIGHT: 20G