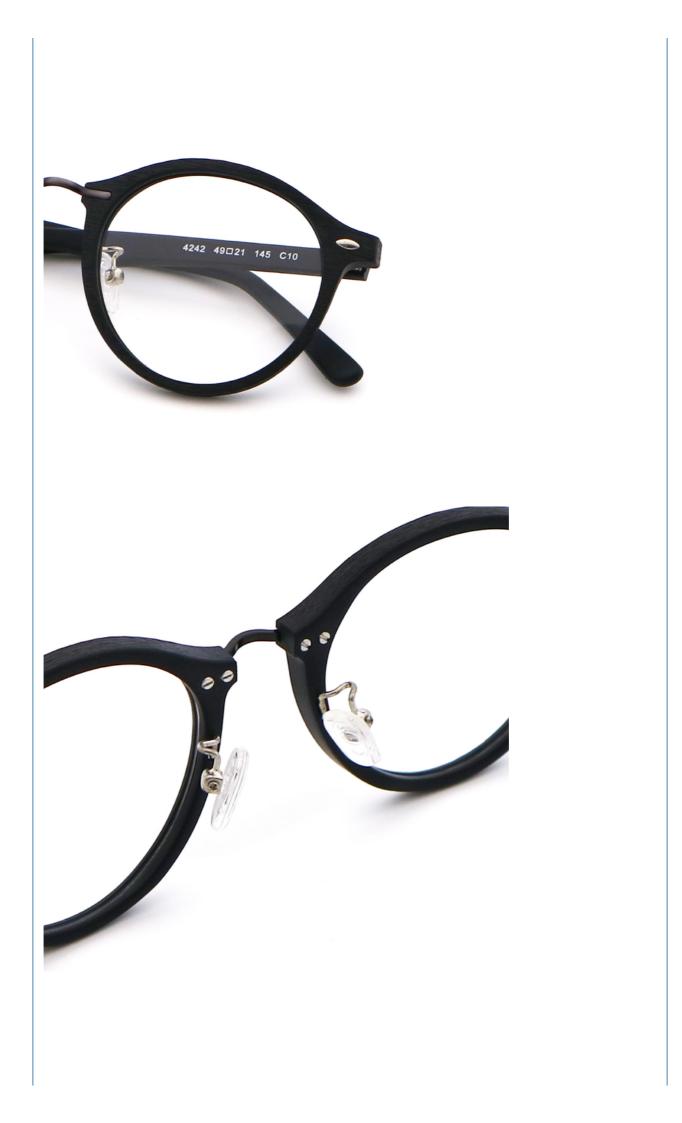

### More Images

Frames Acetate Glasses MR 4242

# MATERIAL: ACETATE

DATA WERE MEASURED MANUALLY. PLEASE UNDERSTAND IF THERE IS ANY ERROR.

WEIGHT: 20G