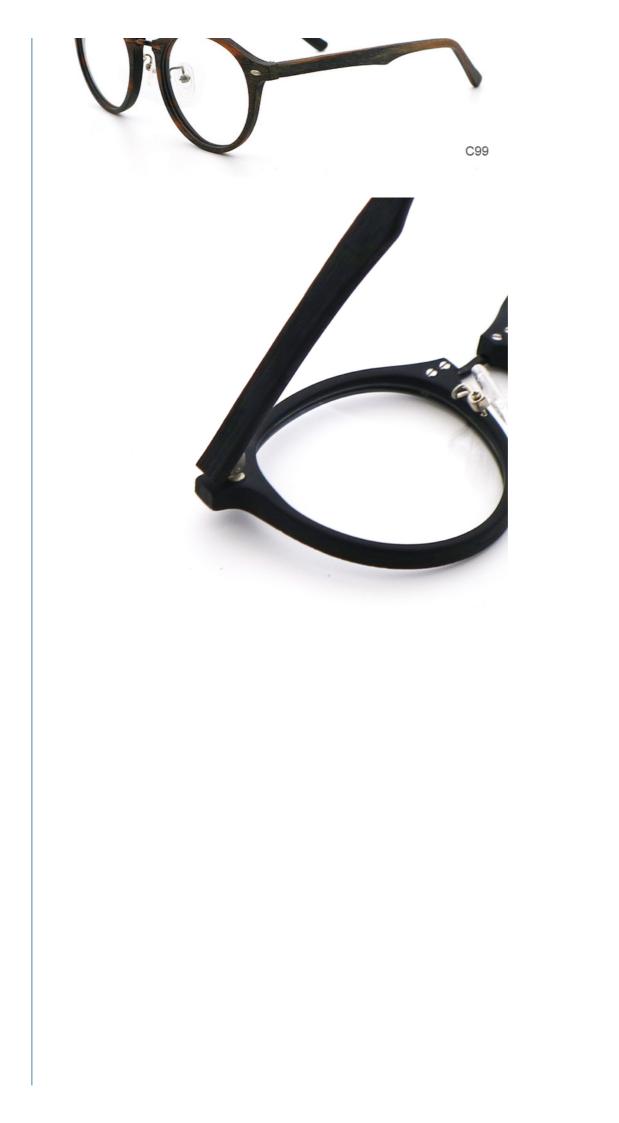

### More Images

Frames Acetate Glasses MR 4242

# MATERIAL: ACETATE

DATA WERE MEASURED MANUALLY. PLEASE UNDERSTAND IF THERE IS ANY ERROR.

WEIGHT: 20G