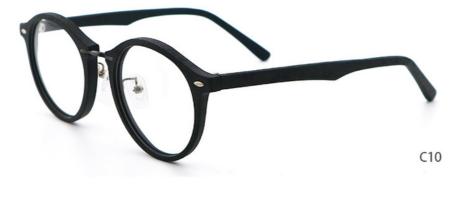

|
| payment terms    | T/T, L/C, Western Union                                             |
| packing          | A box of 15 pairs                                                   |
| Gender           | Unisex                                                              |
| Logo             | Custom Logo                                                         |
| Lens             | Customized Lens                                                     |
| OEM/ODM          | YES!                                                                |
| production time  | 7 days for ready frame ;15 days for ODM ;90 days for<br>OEM orders. |

# MATERIAL: ACETATE

DATA WERE MEASURED MANUALLY. PLEASE UNDERSTAND IF THERE IS ANY ERROR.



WEIGHT: 20G













#### **Company Information**

SANVISION OPTICAL Trading co. ,Ltd. is focusing on Optical frames and lenes manufacturer and trader .We have 15 years rich experience for seamless production and exporting .Our factory is located in Shenzhen and Jiangsu and products are exported to many countries , Asia , Middle East , Europe and United States and other countries .Besides,we also provide OEM and ODM services and accept custom logo , package , label as well .We have a lot of hot sales and new styles in our website ,Welcome to visit ! If you are interested in any of our products or would like to discuss a custom order, please feel free to contact us.



#### FAQ

#### Q1: What's your features?

A:1). Own facctory with good quality and suitable delivery time

- 2). The quality service