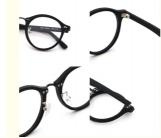

### More Images

Frames Acetate Glasses MR 4242

# MATERIAL: ACETATE

DATA WERE MEASURED MANUALLY. PLEASE UNDERSTAND IF THERE IS ANY ERROR.

WEIGHT: 20G