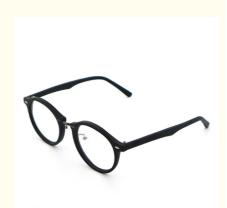

## Wooden Glasses Wood Frame Glasses Optical Frames Acetate Glasses MR 4242

#### **Product Specification**

| • Highlight: | Wooden Glasses,<br>Optical Frames Acetate Glasse |
|--------------|--------------------------------------------------|
| Color:       | Various Colors                                   |
| • Shape:     | Polygons                                         |
| • Frame:     | Full-rim Frame                                   |
| Temple:      | Adjustable                                       |
| • Style:     | Retro                                            |
| Weight:      | 20G                                              |
| • Size:      | 49-21-145                                        |
| Material:    | ACETATE                                          |
|              |                                                  |