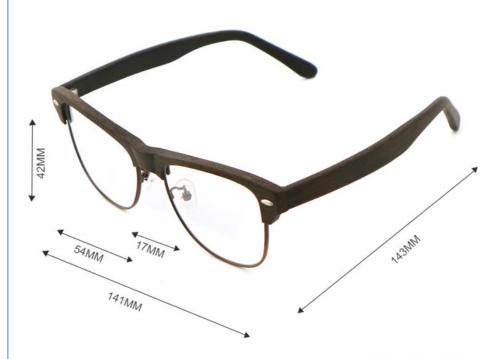

# **Product Specification**

Material: **ACETATE** 54-17-143 · Size: 25G Weight: Style: Retro . Temple: Adjustable Full-rim Frame • Frame: · Shape: Polygons Color: Various Colors

• Highlight: Colored Acetate Spectacle Frames,

# MATERIAL: ACETATE

DATA WERE MEASURED MANUALLY, PLEASE UNDERSTAND IF THERE IS ANY ERROR.

WEIGHT: 25G