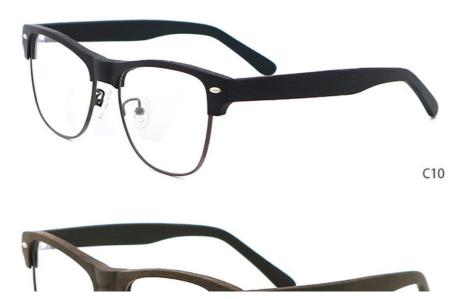

d time | 15-30 days                                                       |
| payment terms    | T/T, L/C, Western Union                                          |
| packing          | A box of 15 pairs                                                |
| Gender           | Unisex                                                           |
| Logo             | Custom Logo                                                      |
| Lens             | Customized Lens                                                  |
| OEM/ODM          | YES!                                                             |
| production time  | 7 days for ready frame ;15 days for ODM ;90 days for OEM orders. |

# MATERIAL: ACETATE

DATA WERE MEASURED MANUALLY, PLEASE UNDERSTAND IF THERE IS ANY ERROR.



WEIGHT: 25G









# **Company Information**

SANVISION OPTICAL Trading co., Ltd. is focusing on Optical frames and lenes manufacturer and trader. We have 15 years rich experience for seamless production and exporting. Our factory is located in Shenzhen and Jiangsu and products are exported to many countries, Asia, Middle

East , Europe and United States and other countries .Besides,we also provide OEM and ODM services and accept custom logo , package , label as well .We have a lot of hot sales and new styles in our website ,Welcome to visit! If you are interested in any of our products or would like to discuss a custom order, please feel free to contact us.



#### **FAQ**

#### Q1: What's your features?

A:1). Own facctory with good quality and suitable delivery time

2). The quality service and 10