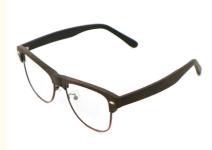

# **Product Specification**

Material: **ACETATE** 54-17-143 · Size: 25G Weight: Style: Retro . Temple: Adjustable Full-rim Frame • Frame: · Shape: Polygons Color: Various Colors

• Highlight: Colored Acetate Spectacle Frames,

MR 4175 Spectacle Frames, Modern Optical Spectacle Frames