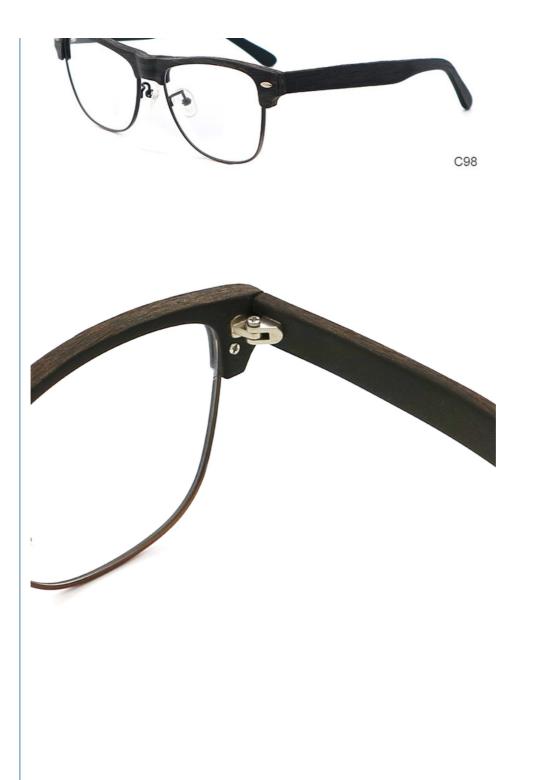

me | 15-30 days                                                       |
| payment terms    | T/T, L/C, Western Union                                          |
| packing          | A box of 15 pairs                                                |
| Gender           | Unisex                                                           |
| Logo             | Custom Logo                                                      |
| Lens             | Customized Lens                                                  |
| OEM/ODM          | YES!                                                             |
| production time  | 7 days for ready frame ;15 days for ODM ;90 days for OEM orders. |

# MATERIAL: ACETATE

DATA WERE MEASURED MANUALLY, PLEASE UNDERSTAND IF THERE IS ANY ERROR.



WEIGHT: 25G









# **Company Information**

SANVISION OPTICAL Trading co., Ltd. is focusing on Optical frames and lenes manufacturer and trader. We have 15 years rich experience for seamless production and exporting. Our factory is located in Shenzhen and Jiangsu and products are exported to many countries, Asia, Middle

East , Europe and United States and other countries .Besides,we also provide OEM and ODM services and accept custom logo , package , label as well .We have a lot of hot sales and new styles in our website ,Welcome to visit! If you are interested in any of our products or would like to discuss a custom order, please feel free to contact us.



#### **FAQ**

#### Q1: What's your features?

A:1). Own facctory with good quality and suitable delivery time

2). The quality service and 10 exp