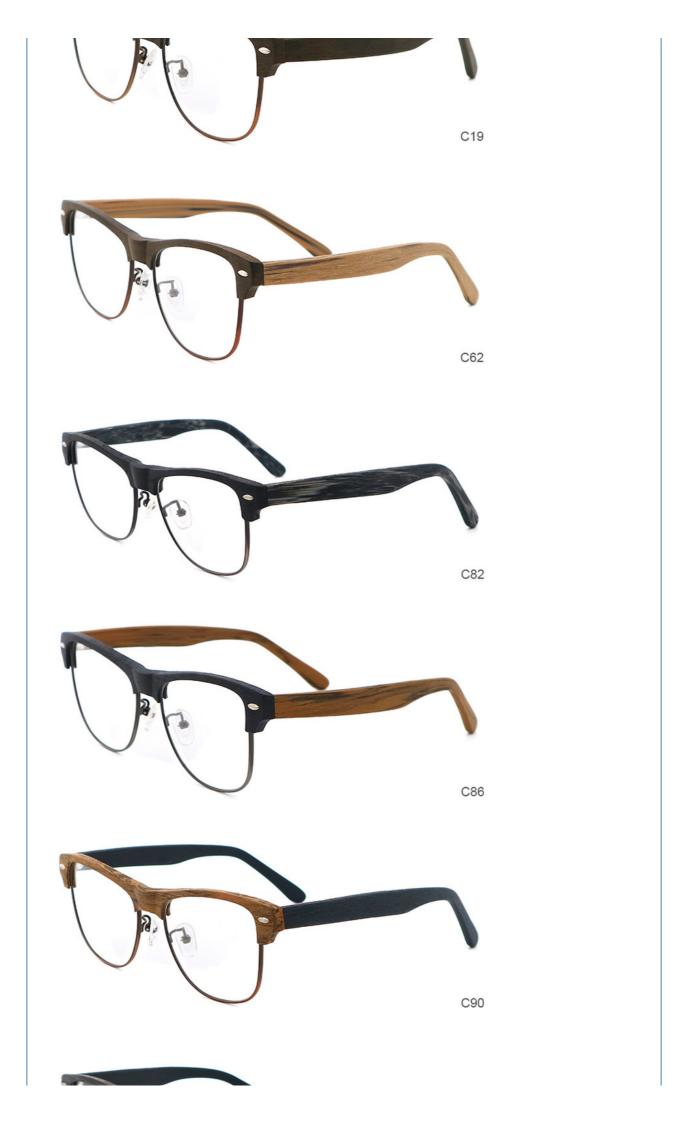

time | 15-30 days                                                       |
| payment terms    | T/T, L/C, Western Union                                          |
| packing          | A box of 15 pairs                                                |
| Gender           | Unisex                                                           |
| Logo             | Custom Logo                                                      |
| Lens             | Customized Lens                                                  |
| OEM/ODM          | YES!                                                             |
| production time  | 7 days for ready frame ;15 days for ODM ;90 days for OEM orders. |

# MATERIAL: ACETATE

DATA WERE MEASURED MANUALLY, PLEASE UNDERSTAND IF THERE IS ANY ERROR.



WEIGHT: 25G









# **Company Information**

SANVISION OPTICAL Trading co., Ltd. is focusing on Optical frames and lenes manufacturer and trader. We have 15 years rich experience for seamless production and exporting. Our factory is located in Shenzhen and Jiangsu and products are exported to many countries, Asia, Middle

East , Europe and United States and other countries .Besides,we also provide OEM and ODM services and accept custom logo , package , label as well .We have a lot of hot sales and new styles in our website ,Welcome to visit! If you are interested in any of our products or would like to discuss a custom order, please feel free to contact us.



#### **FAQ**

#### Q1: What's your features?

A:1). Own facctory with good quality and suitable delivery time

2). The quality service and 10 e