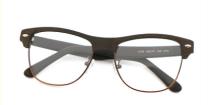

# **Product Specification**

Material: **ACETATE** 54-17-143 · Size: 25G Weight: Style: Retro . Temple: Adjustable Full-rim Frame • Frame: · Shape: Polygons Color: Various Colors

• Highlight: Colored Acetate Spectacle Frames,

MR 4175 Spectacle Frames, Modern Optical Spectacle Frames