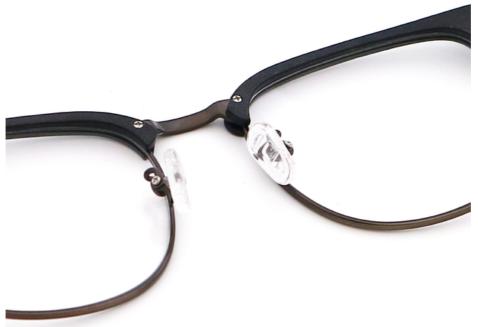

ime | 15-30 days                                                       |
| payment terms    | T/T, L/C, Western Union                                          |
| packing          | A box of 15 pairs                                                |
| Gender           | Unisex                                                           |
| Logo             | Custom Logo                                                      |
| Lens             | Customized Lens                                                  |
| OEM/ODM          | YES!                                                             |
| production time  | 7 days for ready frame ;15 days for ODM ;90 days for OEM orders. |

# MATERIAL: ACETATE DATA WERE MEASURED MANUALLY, PLEASE UNDERSTAND IF THERE IS ANY ERROR.



WEIGHT: 20G















## **Company Information:**

SANVISION OPTICAL Trading co. ,Ltd. is focusing on Optical frames and lenes manufacturer and trader .We have 15 years rich experience for seamless production and exporting .Our factory is located in Shenzhen and Jiangsu and products are exported to many countries , Asia , Middle East , Europe and United States and other countries .Besides,we also provide OEM and ODM services and accept custom logo , package , label

as well .We have a lot of hot sales and new styles in our website ,Welcome to visit! If you are interested in any of our products or would like to discuss a custom order, please feel free to contact us.



#### **FAQ**

#### Q1: What's your features?

A:1). Own facctory with good quality and suitable delivery time

2). The quality service