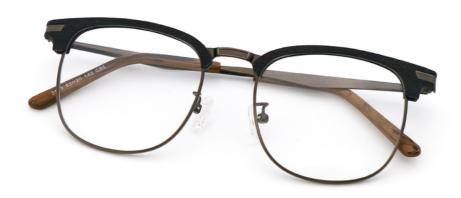

## **Imitation Wood Aetate Glasses Optical Eyewear For Men And** Woman

Imitation Wood Aetate Glasses Optical Eyewear

### **Product Specification**

Material: **ACETATE** 53-20-142 · Size: 20G . Weight: Style: Retro . Temple: Adjustable • Frame: Full-rim Frame Polygons • Shape: Various Colors Color:

• Highlight: Aetate Glasses Optical Eyewear,