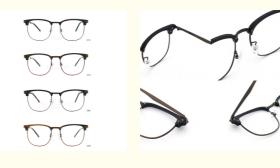

## More Images

### **Product Specification**

Material: **ACETATE** 53-20-142 · Size: 20G . Weight: Style: Retro . Temple: Adjustable • Frame: Full-rim Frame Polygons • Shape: Various Colors Color:

• Highlight: Aetate Glasses Optical Eyewear,