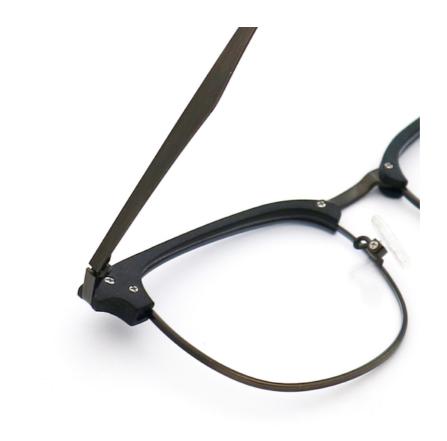

### **Product Specification**

Material: **ACETATE** 53-20-142 · Size: 20G . Weight: Style: Retro . Temple: Adjustable • Frame: Full-rim Frame Polygons • Shape: Various Colors Color:

• Highlight: Aetate Glasses Optical Eyewear,

# MATERIAL: ACETATE DATA WERE MEASURED MANUALLY, PLEASE UNDERSTAND IF THERE IS ANY ERROR.

WEIGHT: 20G