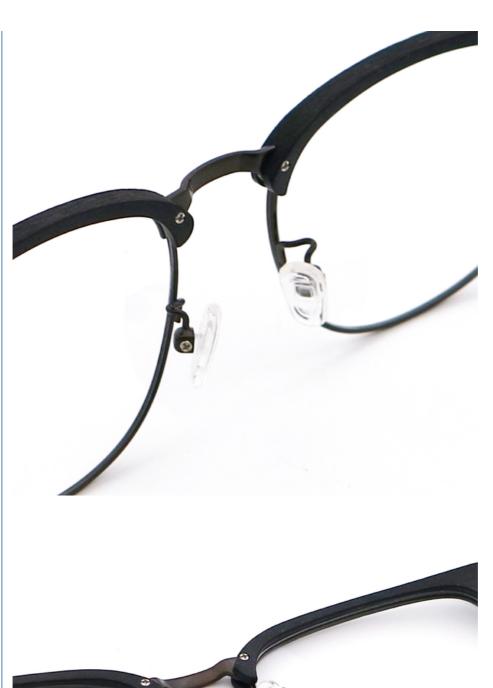

time | 15-30 days                                                       |
| payment terms    | T/T, L/C, Western Union                                          |
| packing          | A box of 15 pairs                                                |
| Gender           | Unisex                                                           |
| Logo             | Custom Logo                                                      |
| Lens             | Customized Lens                                                  |
| OEM/ODM          | YES!                                                             |
| production time  | 7 days for ready frame ;15 days for ODM ;90 days for OEM orders. |

# MATERIAL: ACETATE DATA WERE MEASURED MANUALLY, PLEASE UNDERSTAND IF THERE IS ANY ERROR.



WEIGHT: 20G















## **Company Information:**

SANVISION OPTICAL Trading co. ,Ltd. is focusing on Optical frames and lenes manufacturer and trader .We have 15 years rich experience for seamless production and exporting .Our factory is located in Shenzhen and Jiangsu and products are exported to many countries , Asia , Middle East , Europe and United States and other countries .Besides,we also provide OEM and ODM services and accept custom logo , package , label

as well .We have a lot of hot sales and new styles in our website ,Welcome to visit! If you are interested in any of our products or would like to discuss a custom order, please feel free to contact us.



#### **FAQ**

#### Q1: What's your features?

A:1). Own facctory with good quality and suitable delivery time

2). The quality servic