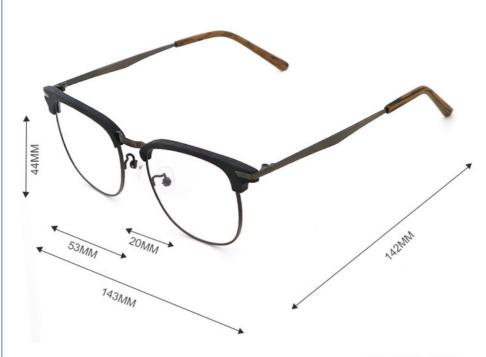

### **Product Specification**

Material: **ACETATE** 53-20-142 · Size: 20G . Weight: Style: Retro . Temple: Adjustable • Frame: Full-rim Frame Polygons • Shape: Various Colors Color:

• Highlight: Aetate Glasses Optical Eyewear,

# MATERIAL: ACETATE DATA WERE MEASURED MANUALLY, PLEASE UNDERSTAND IF THERE IS ANY ERROR.

WEIGHT: 20G