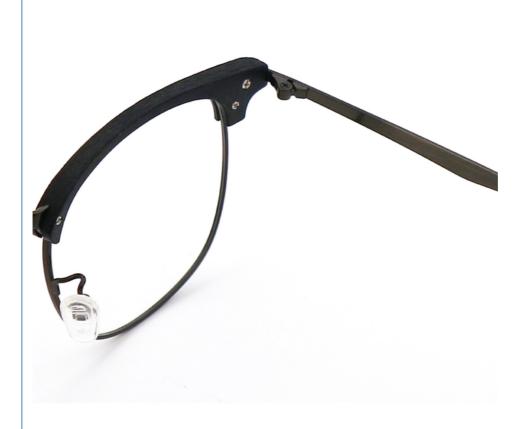

e | 15-30 days                                                       |
| payment terms    | T/T, L/C, Western Union                                          |
| packing          | A box of 15 pairs                                                |
| Gender           | Unisex                                                           |
| Logo             | Custom Logo                                                      |
| Lens             | Customized Lens                                                  |
| OEM/ODM          | YES!                                                             |
| production time  | 7 days for ready frame ;15 days for ODM ;90 days for OEM orders. |

# MATERIAL: ACETATE DATA WERE MEASURED MANUALLY, PLEASE UNDERSTAND IF THERE IS ANY ERROR.



WEIGHT: 20G















## **Company Information:**

SANVISION OPTICAL Trading co. ,Ltd. is focusing on Optical frames and lenes manufacturer and trader .We have 15 years rich experience for seamless production and exporting .Our factory is located in Shenzhen and Jiangsu and products are exported to many countries , Asia , Middle East , Europe and United States and other countries .Besides,we also provide OEM and ODM services and accept custom logo , package , label

as well .We have a lot of hot sales and new styles in our website ,Welcome to visit! If you are interested in any of our products or would like to discuss a custom order, please feel free to contact us.



#### **FAQ**

#### Q1: What's your features?

A:1). Own facctory with good quality and suitable delivery time

2). The quality service an