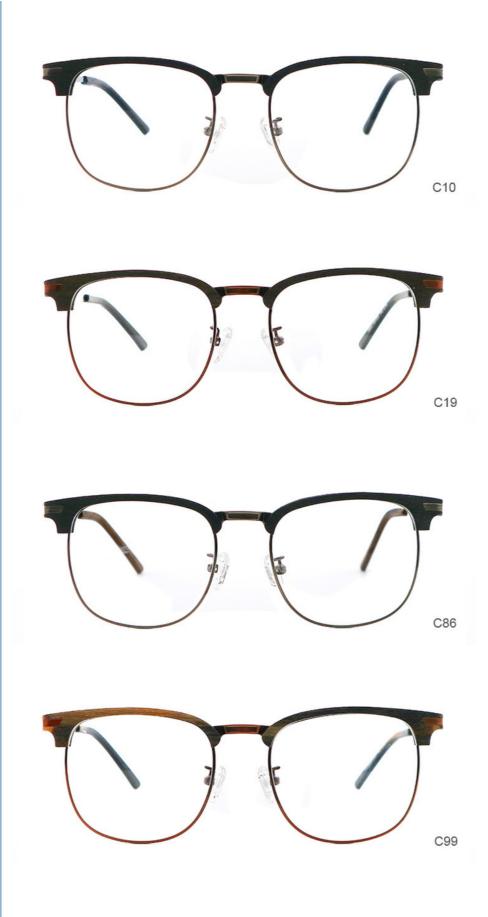

### **Product Specification**

Material: **ACETATE** 53-20-142 · Size: 20G . Weight: Style: Retro . Temple: Adjustable • Frame: Full-rim Frame Polygons • Shape: Various Colors Color:

• Highlight: Aetate Glasses Optical Eyewear,

Imitation Wood Aetate Glasses Optical Eyewear

## More Images