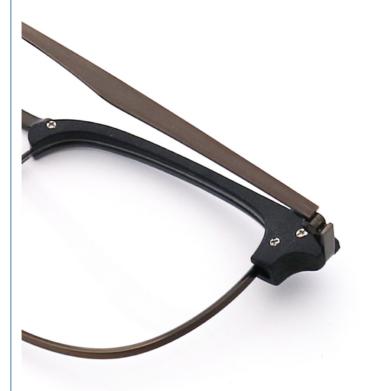

### **Product Specification**

Material: **ACETATE** 53-20-142 · Size: 20G . Weight: Style: Retro . Temple: Adjustable • Frame: Full-rim Frame Polygons • Shape: Various Colors Color:

• Highlight: Aetate Glasses Optical Eyewear,

# MATERIAL: ACETATE DATA WERE MEASURED MANUALLY, PLEASE UNDERSTAND IF THERE IS ANY ERROR.

WEIGHT: 20G