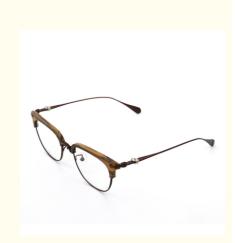

# Wood Grain Eyeglass Frames Imitation Wood Acetate Glasses MR 3317

## **Product Specification**

| <ul> <li>Highlight:</li> </ul> | Optical Eyeglasses Frames,<br>Wood Acetate Glasses,<br>wood grain eyeglass frames |
|--------------------------------|-----------------------------------------------------------------------------------|
| Color:                         | Various Colors                                                                    |
| • Shape:                       | Polygons                                                                          |
| • Frame:                       | Full-rim Frame                                                                    |
| Temple:                        | Adjustable                                                                        |
| • Style:                       | Retro                                                                             |
| <ul> <li>Weight:</li> </ul>    | 24G                                                                               |
| • Size:                        | 52-19-140                                                                         |
| Material:                      | ACETATE                                                                           |
|                                |                                                                                   |