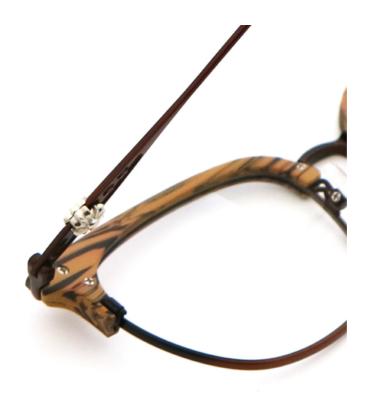

me | 15-30 days                                                       |
| payment terms    | T/T, L/C, Western Union                                          |
| packing          | A box of 15 pairs                                                |
| Gender           | Unisex                                                           |
| Logo             | Custom Logo                                                      |
| Lens             | Customized Lens                                                  |
| OEM/ODM          | YES!                                                             |
| production time  | 7 days for ready frame ;15 days for ODM ;90 days for OEM orders. |

# MATERIAL: ACETATE

DATA WERE MEASURED MANUALLY, PLEASE UNDERSTAND IF THERE IS ANY ERROR.



WEIGHT: 24G







### **Company Information**

SANVISION OPTICAL Trading co. ,Ltd. is focusing on Optical frames and lenes manufacturer and trader .We have 15 years rich experience for seamless production and exporting .Our factory is located in Shenzhen and Jiangsu and products are exported to many countries , Asia , Middle East , Europe and United States and other countries .Besides,we also provide OEM and ODM services and accept custom logo , package , label as well .We have a lot of hot sales and new styles in our website ,Welcome to visit ! If you are interested in any of our products or would like to discuss a custom order, please feel free to contact us.



### FAQ

#### Q1: What's your features?

A:1). Own facctory with good quality and suitable delivery time

2). The quality service and 10 experi