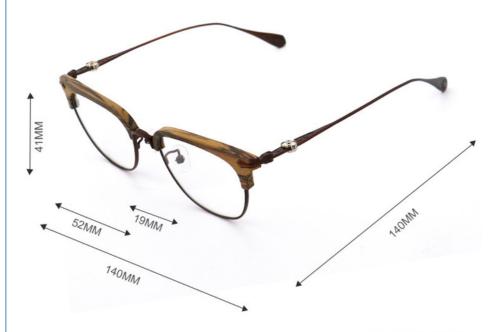

## **Product Specification**

| <ul> <li>Highlight:</li> </ul> | Optical Eyeglasses Frames,<br>Wood Acetate Glasses,<br>wood grain eyeglass frames |
|--------------------------------|-----------------------------------------------------------------------------------|
| Color:                         | Various Colors                                                                    |
| • Shape:                       | Polygons                                                                          |
| • Frame:                       | Full-rim Frame                                                                    |
| Temple:                        | Adjustable                                                                        |
| • Style:                       | Retro                                                                             |
| <ul> <li>Weight:</li> </ul>    | 24G                                                                               |
| • Size:                        | 52-19-140                                                                         |
| Material:                      | ACETATE                                                                           |
|                                |                                                                                   |

# MATERIAL: ACETATE

DATA WERE MEASURED MANUALLY, PLEASE UNDERSTAND IF THERE IS ANY ERROR.

WEIGHT: 24G