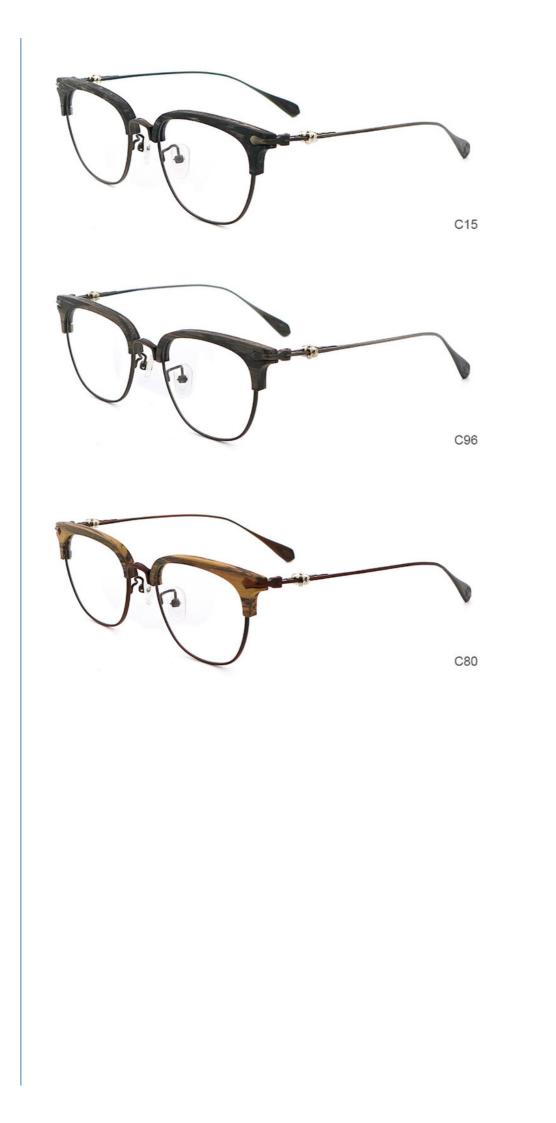

## **Product Specification**

| <ul> <li>Highlight:</li> </ul> | Optical Eyeglasses Frames,<br>Wood Acetate Glasses,<br>wood grain eyeglass frames |
|--------------------------------|-----------------------------------------------------------------------------------|
| Color:                         | Various Colors                                                                    |
| • Shape:                       | Polygons                                                                          |
| • Frame:                       | Full-rim Frame                                                                    |
| Temple:                        | Adjustable                                                                        |
| • Style:                       | Retro                                                                             |
| <ul> <li>Weight:</li> </ul>    | 24G                                                                               |
| • Size:                        | 52-19-140                                                                         |
| Material:                      | ACETATE                                                                           |
|                                |                                                                                   |

# MATERIAL: ACETATE

DATA WERE MEASURED MANUALLY, PLEASE UNDERSTAND IF THERE IS ANY ERROR.

WEIGHT: 24G