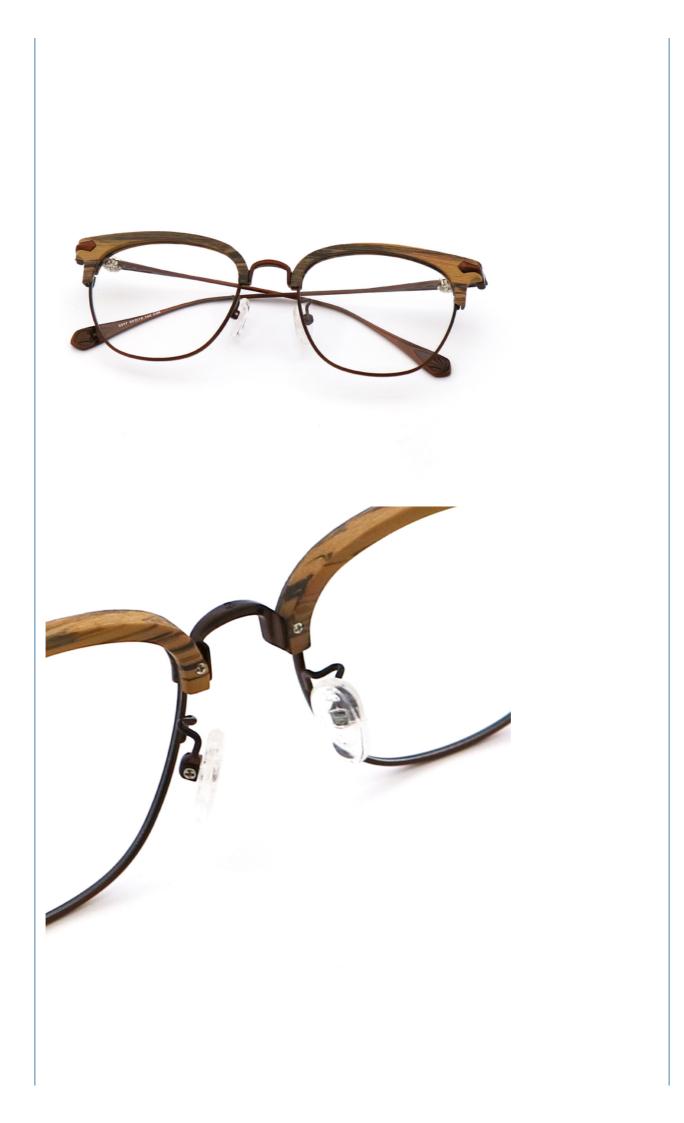

time | 15-30 days                                                       |
| payment terms    | T/T, L/C, Western Union                                          |
| packing          | A box of 15 pairs                                                |
| Gender           | Unisex                                                           |
| Logo             | Custom Logo                                                      |
| Lens             | Customized Lens                                                  |
| OEM/ODM          | YES!                                                             |
| production time  | 7 days for ready frame ;15 days for ODM ;90 days for OEM orders. |

# MATERIAL: ACETATE

DATA WERE MEASURED MANUALLY, PLEASE UNDERSTAND IF THERE IS ANY ERROR.



WEIGHT: 24G







### **Company Information**

SANVISION OPTICAL Trading co. ,Ltd. is focusing on Optical frames and lenes manufacturer and trader .We have 15 years rich experience for seamless production and exporting .Our factory is located in Shenzhen and Jiangsu and products are exported to many countries , Asia , Middle East , Europe and United States and other countries .Besides,we also provide OEM and ODM services and accept custom logo , package , label as well .We have a lot of hot sales and new styles in our website ,Welcome to visit ! If you are interested in any of our products or would like to discuss a custom order, please feel free to contact us.



### FAQ

#### Q1: What's your features?

A:1). Own facctory with good quality and suitable delivery time

2). The quality service and 10 expe