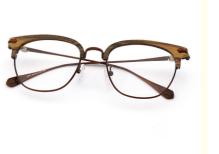

# Wood Grain Eyeglass Frames Imitation Wood Acetate Glasses MR 3317

## **Product Specification**

| <ul> <li>Highlight:</li> </ul> | Optical Eyeglasses Frames,<br>Wood Acetate Glasses,<br>wood grain eyeglass frames |
|--------------------------------|-----------------------------------------------------------------------------------|
| Color:                         | Various Colors                                                                    |
| • Shape:                       | Polygons                                                                          |
| • Frame:                       | Full-rim Frame                                                                    |
| Temple:                        | Adjustable                                                                        |
| • Style:                       | Retro                                                                             |
| <ul> <li>Weight:</li> </ul>    | 24G                                                                               |
| • Size:                        | 52-19-140                                                                         |
| Material:                      | ACETATE                                                                           |
|                                |                                                                                   |