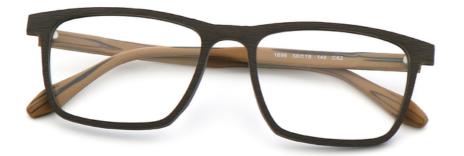

## **Wood Frame Glasses Men'S Retro Literature Art Handmade Acetate Optical Glasses Frames**

## **Product Specification**

• Material: **ACETATE** · Size: 56-19-148 19G Weight: Style: Retro

Full-rim Frame • Frame: Polygons · Shape: Color: Various Colors Temple: Adjustable

• Highlight: wood frames glasses,

# MATERIAL: ACETATE

DATA WERE MEASURED MANUALLY, PLEASE UNDERSTAND IF THERE IS ANY ERROR.