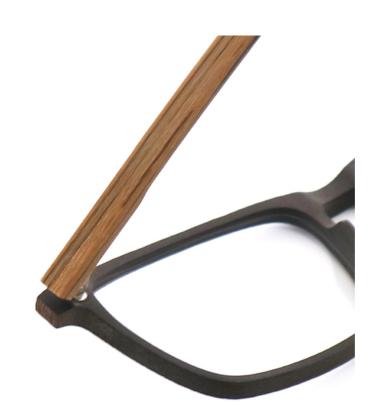

## **Product Specification**

• Material: **ACETATE** · Size: 56-19-148 19G Weight: Style: Retro

Full-rim Frame • Frame: Polygons · Shape: Color: Various Colors Temple: Adjustable

• Highlight: wood frames glasses,

# MATERIAL: ACETATE

DATA WERE MEASURED MANUALLY, PLEASE UNDERSTAND IF THERE IS ANY ERROR.