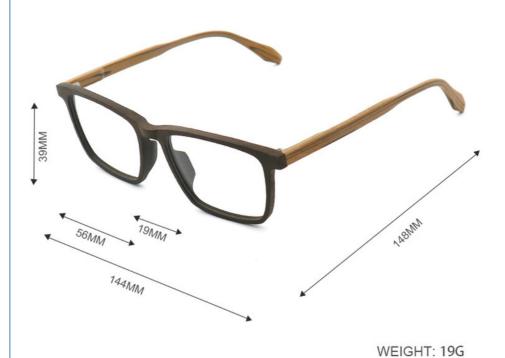

## **Product Specification**

• Material: **ACETATE** · Size: 56-19-148 19G Weight: Style: Retro

Full-rim Frame • Frame: Polygons · Shape: Color: Various Colors Temple: Adjustable

• Highlight: wood frames glasses,

# MATERIAL: ACETATE

DATA WERE MEASURED MANUALLY, PLEASE UNDERSTAND IF THERE IS ANY ERROR.