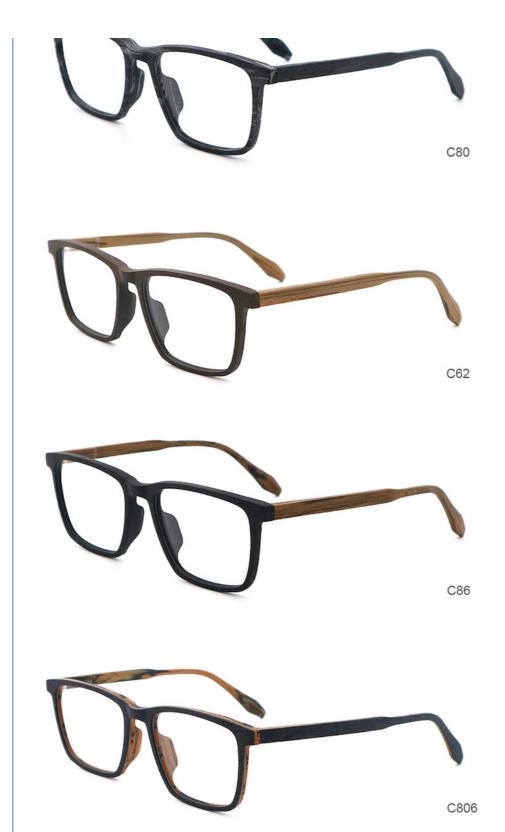

## More Images

## **Product Specification**

• Material: **ACETATE** · Size: 56-19-148 19G Weight: Style: Retro

Full-rim Frame • Frame: Polygons · Shape: Color: Various Colors Temple: Adjustable

• Highlight: wood frames glasses,