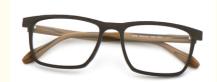

## **Wood Frame Glasses Men'S Retro Literature Art Handmade Acetate Optical Glasses Frames**

## **Product Specification**

• Material: **ACETATE** · Size: 56-19-148 19G Weight: Style: Retro

Full-rim Frame • Frame: Polygons · Shape: Color: Various Colors Temple: Adjustable

• Highlight: wood frames glasses,