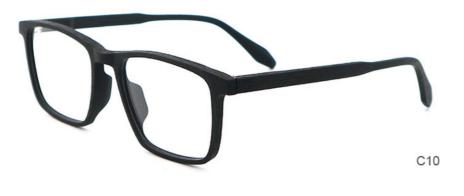

## **Wood Frame Glasses Men'S Retro Literature Art Handmade Acetate Optical Glasses Frames**

## **Product Specification**

• Material: **ACETATE** · Size: 56-19-148 19G Weight: Style: Retro

Full-rim Frame • Frame: Polygons · Shape: Color: Various Colors Temple: Adjustable

• Highlight: wood frames glasses,