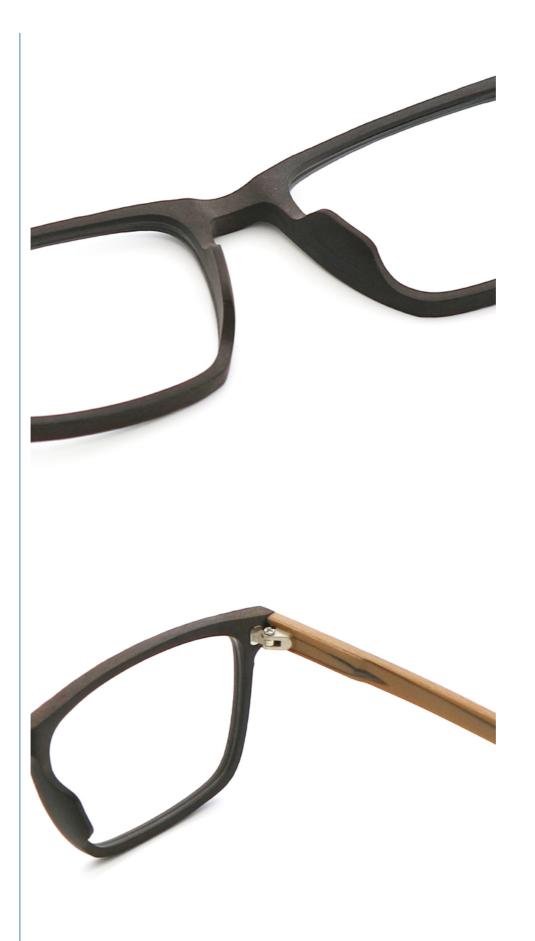

## **Product Specification**

• Material: **ACETATE** · Size: 56-19-148 19G Weight: Style: Retro

Full-rim Frame • Frame: Polygons · Shape: Color: Various Colors Temple: Adjustable

• Highlight: wood frames glasses,

# MATERIAL: ACETATE

DATA WERE MEASURED MANUALLY, PLEASE UNDERSTAND IF THERE IS ANY ERROR.