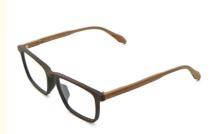

## **Wood Frame Glasses Men'S Retro Literature Art Handmade Acetate Optical Glasses Frames**

## **Product Specification**

• Material: **ACETATE** · Size: 56-19-148 19G Weight: Style: Retro

Full-rim Frame • Frame: Polygons · Shape: Color: Various Colors Temple: Adjustable

• Highlight: wood frames glasses,