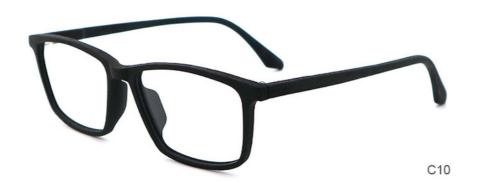

time | 15-30 days                                                       |
| payment terms    | T/T, L/C, Western Union                                          |
| packing          | A box of 15 pairs                                                |
| Gender           | Unisex                                                           |
| Logo             | Custom Logo                                                      |
| Lens             | Customized Lens                                                  |
| OEM/ODM          | YES!                                                             |
| production time  | 7 days for ready frame ;15 days for ODM ;90 days for OEM orders. |

# MATERIAL: ACETATE

DATA WERE MEASURED MANUALLY, PLEASE UNDERSTAND IF THERE IS ANY ERROR.



WEIGHT: 17G

















SANVISION OPTICAL Trading co., Ltd. is focusing on Optical frames and lenes manufacturer and trader .We have 15 years rich experience for seamless production and exporting .Our factory is located in Shenzhen and Jiangsu and products are exported to many countries , Asia , Middle East, Europe and United States and other countries. Besides, we also provide OEM and ODM services and accept custom logo, package, label as well . We have a lot of hot sales and new styles in our website , Welcome to visit! If you are interested in any of our products or would like to discuss a custom order, please feel free to contact us.



#### **FAQ**

#### Q1: What's your features?

A:1). Own facctory with good quality and suitable delivery time

2). The quality service and 10 experience in eyewe