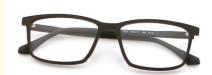

## **Wood Grain Glasses Frames Acetate Glasses Frames Hand Made Eyewear**

### **Product Specification**

• Material: **ACETATE** 57-17-148 · Size: 17G Weight: Style: Retro

Full-rim Frame • Frame: Polygons · Shape: Color: Various Colors Temple: Adjustable

• Highlight: Acetate Glasses Frames, woodgrain glasses,