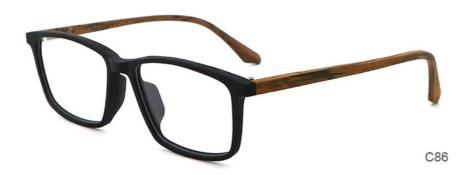

## **Wood Grain Glasses Frames Acetate Glasses Frames Hand Made Eyewear**

### **Product Specification**

• Material: **ACETATE** 57-17-148 · Size: 17G Weight: Style: Retro

Full-rim Frame • Frame: Polygons · Shape: Color: Various Colors Temple: Adjustable

• Highlight: Acetate Glasses Frames, woodgrain glasses,

## Wood Grain Collection Acetate Glasses Frames Hand Made Eyewear