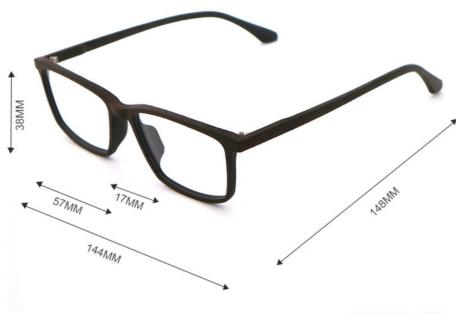

### **Product Specification**

• Material: **ACETATE** 57-17-148 · Size: 17G Weight: Style: Retro

Full-rim Frame • Frame: Polygons · Shape: Color: Various Colors Temple: Adjustable

• Highlight: Acetate Glasses Frames, woodgrain glasses,

# MATERIAL: ACETATE

DATA WERE MEASURED MANUALLY, PLEASE UNDERSTAND IF THERE IS ANY ERROR.

WEIGHT: 17G

SANVISION OPTICAL Trading co., Ltd. is focusing on Optical frames and lenes manufacturer and trader .We have 15 years rich experience for seamless production and exporting .Our factory is located in Shenzhen and Jiangsu and products are exported to many countries , Asia , Middle East, Europe and United States and other countries. Besides, we also provide OEM and ODM services and accept custom logo, package, label as well . We have a lot of hot sales and new styles in our website , Welcome to visit! If you are interested in any of our products or would like to discuss a custom order, please feel free to contact us.