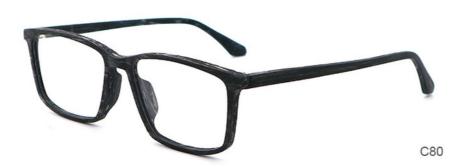

## **Wood Grain Glasses Frames Acetate Glasses Frames Hand Made Eyewear**

### **Product Specification**

• Material: **ACETATE** 57-17-148 · Size: 17G Weight: Style: Retro

Full-rim Frame • Frame: Polygons · Shape: Color: Various Colors Temple: Adjustable

• Highlight: Acetate Glasses Frames, woodgrain glasses,

wood grain glasses frames