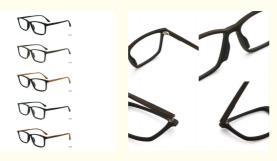

## **Wood Grain Glasses Frames Acetate Glasses Frames Hand Made Eyewear**

#### **Basic Information**

. Place of Origin: **CHINA** MR.RAIN • Brand Name: MR 1695 Model Number: Minimum Order Quantity: 10 pairs • Price: CONSULT Packaging Details: A box of 15 pairs . Delivery Time: 5-8 work days • Payment Terms: L/C, T/T, Western Union

• Supply Ability: Spot Inventory



### **Product Specification**

• Material: **ACETATE** 57-17-148 · Size: 17G Weight: Style: Retro

Full-rim Frame • Frame: Polygons · Shape: Color: Various Colors Temple: Adjustable

• Highlight: Acetate Glasses Frames, woodgrain glasses,

wood grain glasses frames



## More Images



## Wood Grain Collection Acetate Glasses Frames Hand Made Eyewear

#### **Product description**

| Product mode     | MR 1695                                                          |
|------------------|------------------------------------------------------------------|
| standard         | All the stand all over the world we can do                       |
| MOG              | 1PCS                                                             |
| sample           | Available                                                        |
| sample charge    | which will refunded from the first mass order                    |
| sample lead time | 15-30 days                                                       |
| payment terms    | T/T, L/C, Western Union