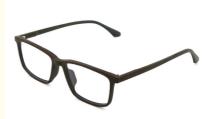

## **Wood Grain Glasses Frames Acetate Glasses Frames Hand Made Eyewear**

#### **Basic Information**

. Place of Origin: **CHINA** MR.RAIN • Brand Name: MR 1695 Model Number: Minimum Order Quantity: 10 pairs • Price: CONSULT Packaging Details: A box of 15 pairs . Delivery Time: 5-8 work days • Payment Terms: L/C, T/T, Western Union

• Supply Ability: Spot Inventory



### **Product Specification**

• Material: **ACETATE** 57-17-148 · Size: 17G Weight: Style: Retro

Full-rim Frame • Frame: Polygons · Shape: Color: Various Colors Temple: Adjustable

• Highlight: Acetate Glasses Frames, woodgrain glasses,

wood grain glasses frames



## More Images



## Wood Grain Collection Acetate Glasses Frames Hand Made Eyewear

#### **Product description**

| Product mode     | MR 1695                                                          |
|------------------|------------------------------------------------------------------|
| standard         | All the stand all over the world we can do                       |
| MOG              | 1PCS                                                             |
| sample           | Available                                                        |
| sample charge    | which will refunded from the first mass order                    |
| sample lead time | 15-30 days                                                       |
| payment terms    | T/T, L/C, Western Union