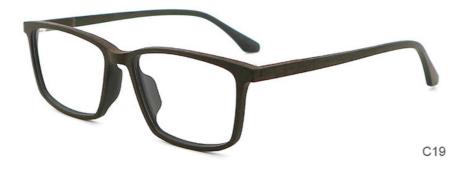

me | 15-30 days                                                       |
| payment terms    | T/T, L/C, Western Union                                          |
| packing          | A box of 15 pairs                                                |
| Gender           | Unisex                                                           |
| Logo             | Custom Logo                                                      |
| Lens             | Customized Lens                                                  |
| OEM/ODM          | YES!                                                             |
| production time  | 7 days for ready frame ;15 days for ODM ;90 days for OEM orders. |

# MATERIAL: ACETATE

DATA WERE MEASURED MANUALLY, PLEASE UNDERSTAND IF THERE IS ANY ERROR.



WEIGHT: 17G

















SANVISION OPTICAL Trading co., Ltd. is focusing on Optical frames and lenes manufacturer and trader .We have 15 years rich experience for seamless production and exporting .Our factory is located in Shenzhen and Jiangsu and products are exported to many countries , Asia , Middle East, Europe and United States and other countries. Besides, we also provide OEM and ODM services and accept custom logo, package, label as well . We have a lot of hot sales and new styles in our website , Welcome to visit! If you are interested in any of our products or would like to discuss a custom order, please feel free to contact us.



#### **FAQ**

#### Q1: What's your features?

A:1). Own facctory with good quality and suitable delivery time

2). The quality service and 10 experience in eyewear