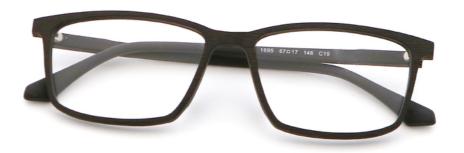

## **Wood Grain Glasses Frames Acetate Glasses Frames Hand Made Eyewear**

### **Product Specification**

• Material: **ACETATE** 57-17-148 · Size: 17G Weight: Style: Retro

Full-rim Frame • Frame: Polygons · Shape: Color: Various Colors Temple: Adjustable

• Highlight: Acetate Glasses Frames, woodgrain glasses,

wood grain glasses frames