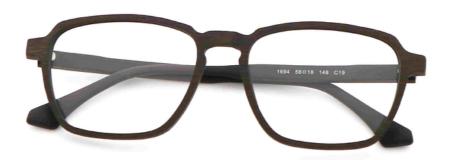

# MATERIAL: ACETATE

DATA WERE MEASURED MANUALLY, PLEASE UNDERSTAND IF THERE IS ANY ERROR.

# **Product Specification**

Material: ACETATE
Size: 56-18-148
Weight: 18G
Style: Retro

Frame: Full-rim Frame
Shape: Polygons
Color: Various Colors
Temple: Adjustable

Highlight: glasses wood frame, gold wood glasses,
 Wood Copy Glasses Frame MR 1694