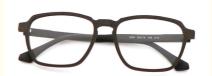

# Gold Black Glasses Wood Frame Acetate Wood Copy Glasses Frame MR 1694

# **Product Specification**

Material: ACETATE
Size: 56-18-148
Weight: 18G
Style: Retro

Frame: Full-rim Frame
Shape: Polygons
Color: Various Colors
Temple: Adjustable

Highlight: glasses wood frame, gold wood glasses,
 Wood Copy Glasses Frame MR 1694