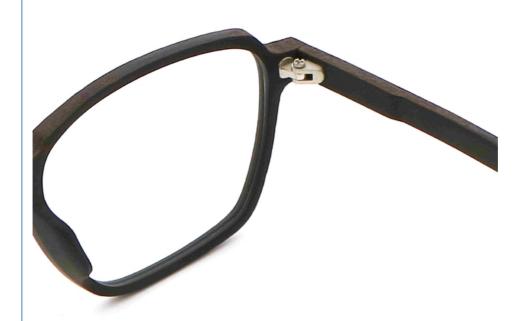

# **Product Specification**

Material: ACETATE
Size: 56-18-148
Weight: 18G
Style: Retro

Frame: Full-rim Frame
Shape: Polygons
Color: Various Colors
Temple: Adjustable

Highlight: glasses wood frame, gold wood glasses,
 Wood Copy Glasses Frame MR 1694

# MATERIAL: ACETATE

DATA WERE MEASURED MANUALLY, PLEASE UNDERSTAND IF THERE IS ANY ERROR.