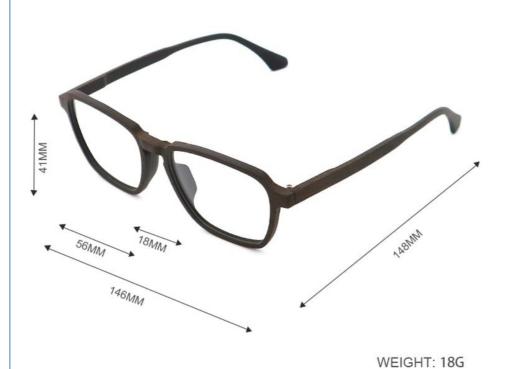

# **Product Specification**

Material: ACETATE
Size: 56-18-148
Weight: 18G
Style: Retro

Frame: Full-rim Frame
Shape: Polygons
Color: Various Colors
Temple: Adjustable

Highlight: glasses wood frame, gold wood glasses,
 Wood Copy Glasses Frame MR 1694

# MATERIAL: ACETATE

DATA WERE MEASURED MANUALLY, PLEASE UNDERSTAND IF THERE IS ANY ERROR.