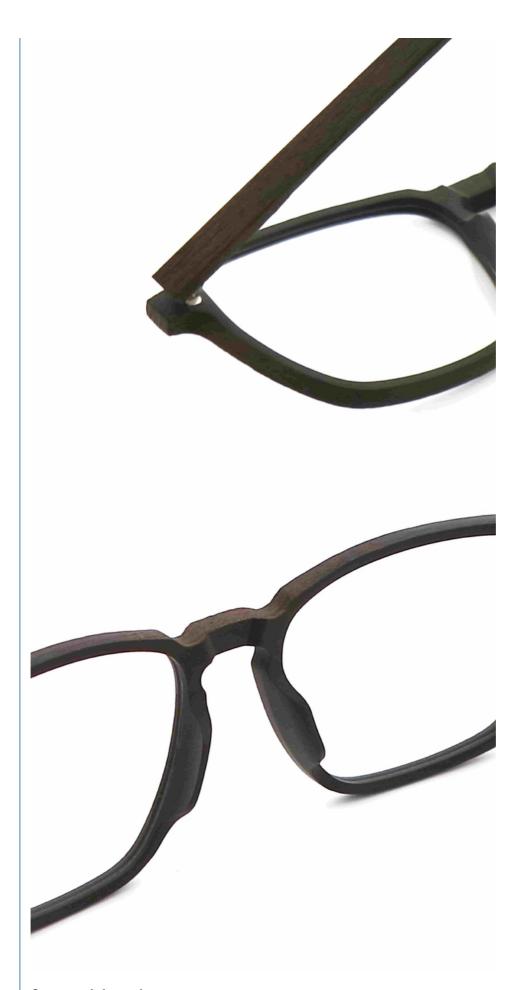

# **Product Specification**

Material: ACETATE
Size: 56-18-148
Weight: 18G
Style: Retro

Frame: Full-rim Frame
Shape: Polygons
Color: Various Colors
Temple: Adjustable

Highlight: glasses wood frame, gold wood glasses,
 Wood Copy Glasses Frame MR 1694

# MATERIAL: ACETATE

DATA WERE MEASURED MANUALLY, PLEASE UNDERSTAND IF THERE IS ANY ERROR.