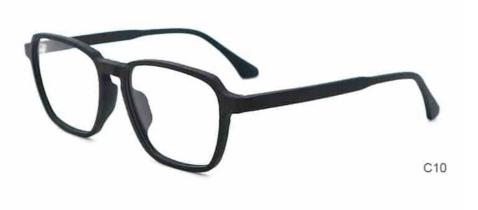

# Gold Black Glasses Wood Frame Acetate Wood Copy Glasses Frame MR 1694

# **Product Specification**

Material: ACETATE
Size: 56-18-148
Weight: 18G
Style: Retro

Frame: Full-rim Frame
Shape: Polygons
Color: Various Colors
Temple: Adjustable

Highlight: glasses wood frame, gold wood glasses,
 Wood Copy Glasses Frame MR 1694