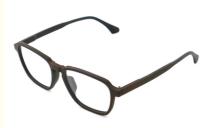

# Gold Black Glasses Wood Frame Acetate Wood Copy Glasses Frame MR 1694

# **Product Specification**

Material: ACETATE
Size: 56-18-148
Weight: 18G
Style: Retro

Frame: Full-rim Frame
Shape: Polygons
Color: Various Colors
Temple: Adjustable

Highlight: glasses wood frame, gold wood glasses,
 Wood Copy Glasses Frame MR 1694