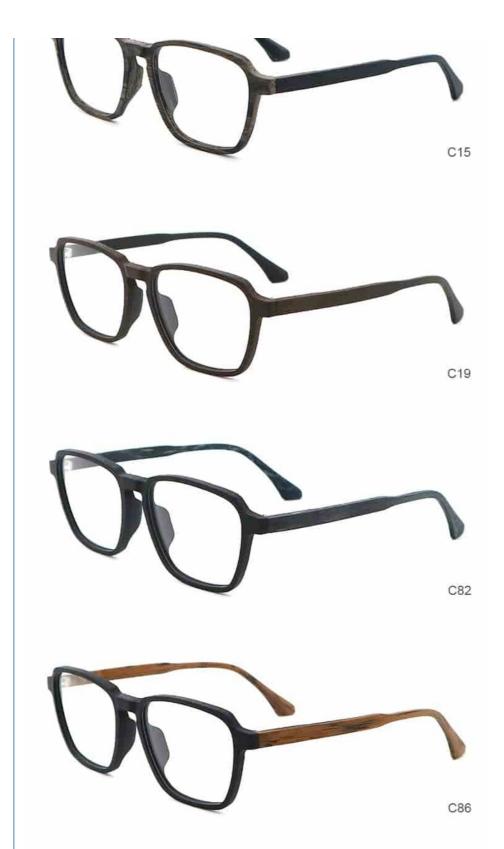

# More Images

# **Product Specification**

Material: ACETATE
Size: 56-18-148
Weight: 18G
Style: Retro

Frame: Full-rim Frame
Shape: Polygons
Color: Various Colors
Temple: Adjustable

Highlight: glasses wood frame, gold wood glasses,
 Wood Copy Glasses Frame MR 1694