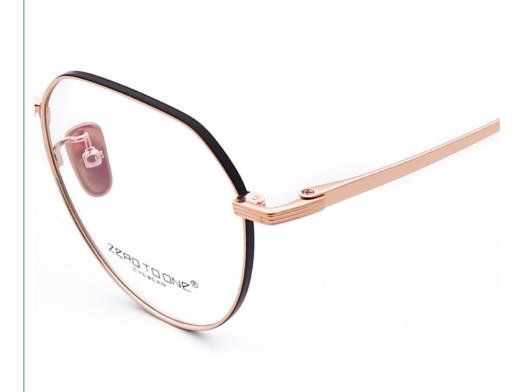

|
| payment terms    | T/T, L/C, Western Union                                             |
| packing          | A box of 15 pairs                                                   |
| Gender           | Unisex                                                              |
| Logo             | Custom Logo                                                         |
| Lens             | Customized Lens                                                     |
| OEM/ODM          | YES!                                                                |
| production time  | 7 days for ready frame ;15 days for ODM ;90 days for<br>OEM orders. |

# MATERIAL: TITANIUM DATA WERE MEASURED MANUALLY, PLEASE UNDERSTAND IF THERE IS ANY ERROR.



WEIGHT: 12G LENS NOT INCLUDED









#### **Company Information**

SANVISION OPTICAL Trading co. ,Ltd. is focusing on Optical frames and lenes manufacturer and trader .We have 15 years rich experience for seamless production and exporting .Our factory is located in Shenzhen and Jiangsu and products are exported to many countries , Asia , Middle East , Europe and United States and other countries .Besides,we also provide OEM and ODM services and accept custom logo , package , label as well .We have a lot of hot sales and new styles in our website ,Welcome to visit ! If you are interested in any of our products or would like to discuss a custom order, please feel free to contact us.



#### FAQ

Q1: What's your features?

A:1). Own facctory with good quality and suitable delivery time

2). The quality service and 10 experienc