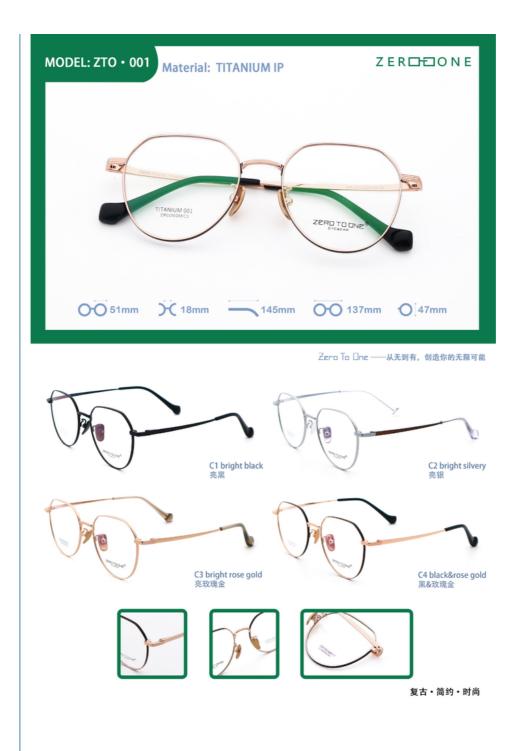

#### **Product Specification**

| <ul> <li>Material:</li> </ul> | Beta Titanium            |
|-------------------------------|--------------------------|
| • Size:                       | 51-18-145                |
| Weight:                       | 12G                      |
| • Style:                      | Retro Literature And Art |
| • Frame:                      | Full-rim Frame           |
| • Shape:                      | Elliptic                 |
| Color:                        | Various Colors           |
| • Temple:                     | Adjustable               |
| Model:                        | ZTO 001                  |
| Gender:                       | Unisex                   |
|                               |                          |

# MATERIAL: TITANIUM DATA WERE MEASURED MANUALLY, PLEASE UNDERSTAND IF THERE IS ANY ERROR.

WEIGHT: 12G LENS NOT INCLUDED