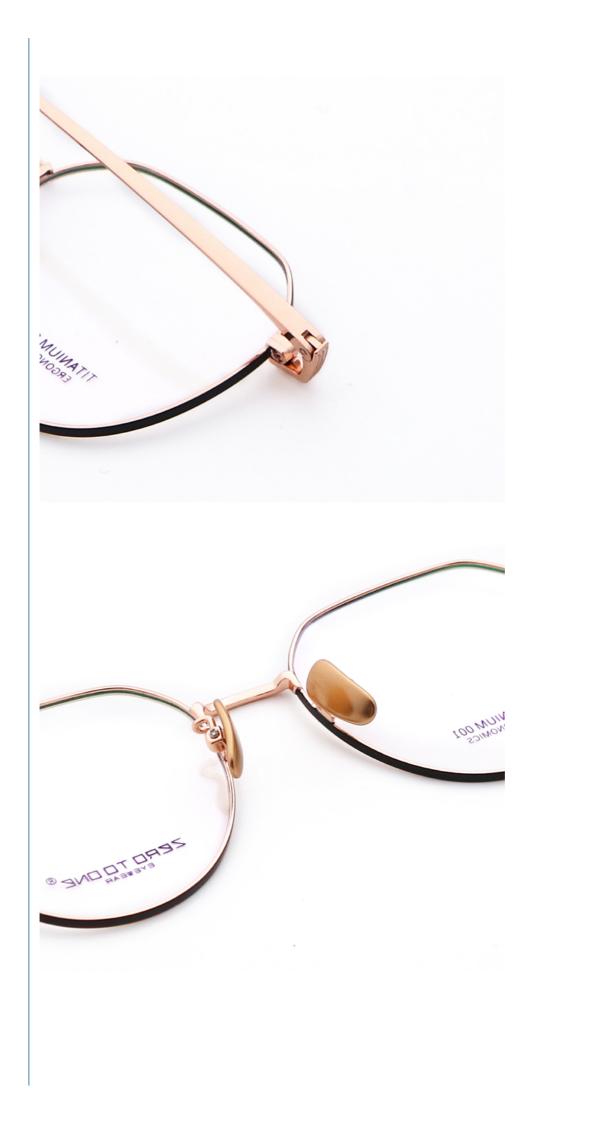

|
| payment terms    | T/T, L/C, Western Union                                             |
| packing          | A box of 15 pairs                                                   |
| Gender           | Unisex                                                              |
| Logo             | Custom Logo                                                         |
| Lens             | Customized Lens                                                     |
| OEM/ODM          | YES!                                                                |
| production time  | 7 days for ready frame ;15 days for ODM ;90 days for<br>OEM orders. |

# MATERIAL: TITANIUM DATA WERE MEASURED MANUALLY, PLEASE UNDERSTAND IF THERE IS ANY ERROR.



WEIGHT: 12G LENS NOT INCLUDED









#### **Company Information**

SANVISION OPTICAL Trading co. ,Ltd. is focusing on Optical frames and lenes manufacturer and trader .We have 15 years rich experience for seamless production and exporting .Our factory is located in Shenzhen and Jiangsu and products are exported to many countries , Asia , Middle East , Europe and United States and other countries .Besides,we also provide OEM and ODM services and accept custom logo , package , label as well .We have a lot of hot sales and new styles in our website ,Welcome to visit ! If you are interested in any of our products or would like to discuss a custom order, please feel free to contact us.



#### FAQ

Q1: What's your features?

A:1). Own facctory with good quality and suitable delivery time

2). The quality service and 10 exper