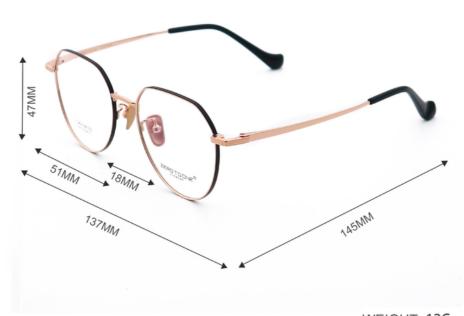

#### **Product Specification**

| <ul> <li>Material:</li> </ul> | Beta Titanium            |
|-------------------------------|--------------------------|
| • Size:                       | 51-18-145                |
| Weight:                       | 12G                      |
| • Style:                      | Retro Literature And Art |
| • Frame:                      | Full-rim Frame           |
| • Shape:                      | Elliptic                 |
| Color:                        | Various Colors           |
| • Temple:                     | Adjustable               |
| Model:                        | ZTO 001                  |
| Gender:                       | Unisex                   |
|                               |                          |

# MATERIAL: TITANIUM DATA WERE MEASURED MANUALLY, PLEASE UNDERSTAND IF THERE IS ANY ERROR.

WEIGHT: 12G LENS NOT INCLUDED