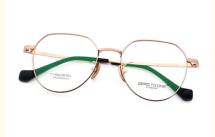

## Temple Adjustable High Elastic Various Colors Beta Titanium Glasses

#### **Product Specification**

| <ul> <li>Material:</li> </ul> | Beta Titanium            |
|-------------------------------|--------------------------|
| • Size:                       | 51-18-145                |
| Weight:                       | 12G                      |
| • Style:                      | Retro Literature And Art |
| • Frame:                      | Full-rim Frame           |
| • Shape:                      | Elliptic                 |
| Color:                        | Various Colors           |
| • Temple:                     | Adjustable               |
| Model:                        | ZTO 001                  |
| Gender:                       | Unisex                   |
|                               |                          |