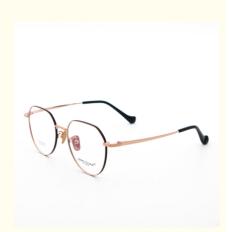

## Temple Adjustable High Elastic Various Colors Beta Titanium Glasses

#### **Product Specification**

| <ul> <li>Material:</li> </ul> | Beta Titanium            |
|-------------------------------|--------------------------|
| • Size:                       | 51-18-145                |
| Weight:                       | 12G                      |
| • Style:                      | Retro Literature And Art |
| • Frame:                      | Full-rim Frame           |
| • Shape:                      | Elliptic                 |
| Color:                        | Various Colors           |
| • Temple:                     | Adjustable               |
| Model:                        | ZTO 001                  |
| Gender:                       | Unisex                   |
|                               |                          |