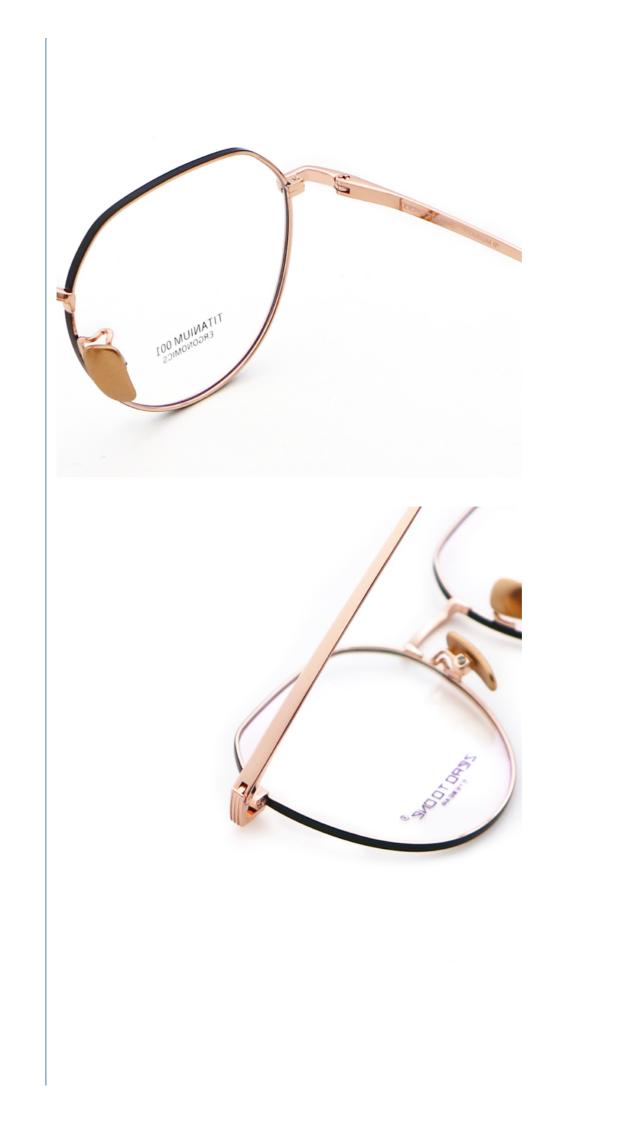

|
| payment terms    | T/T, L/C, Western Union                                             |
| packing          | A box of 15 pairs                                                   |
| Gender           | Unisex                                                              |
| Logo             | Custom Logo                                                         |
| Lens             | Customized Lens                                                     |
| OEM/ODM          | YES!                                                                |
| production time  | 7 days for ready frame ;15 days for ODM ;90 days for<br>OEM orders. |

# MATERIAL: TITANIUM DATA WERE MEASURED MANUALLY, PLEASE UNDERSTAND IF THERE IS ANY ERROR.



WEIGHT: 12G LENS NOT INCLUDED









#### **Company Information**

SANVISION OPTICAL Trading co. ,Ltd. is focusing on Optical frames and lenes manufacturer and trader .We have 15 years rich experience for seamless production and exporting .Our factory is located in Shenzhen and Jiangsu and products are exported to many countries , Asia , Middle East , Europe and United States and other countries .Besides,we also provide OEM and ODM services and accept custom logo , package , label as well .We have a lot of hot sales and new styles in our website ,Welcome to visit ! If you are interested in any of our products or would like to discuss a custom order, please feel free to contact us.



#### FAQ

Q1: What's your features?

A:1). Own facctory with good quality and suitable delivery time

2). The quality service and 10 experie