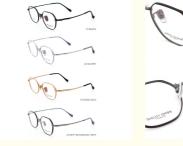

## More Images

## **Product Specification**

• Material: Beta Titanium 49-18-147 · Size: 12G . Weight:

Style: Retro Literature And Art

• Frame: Full-rim Frame Polygons · Shape: Various Colors Color: Adjustable Temple: ZTO 002 Model: • Gender: Unisex