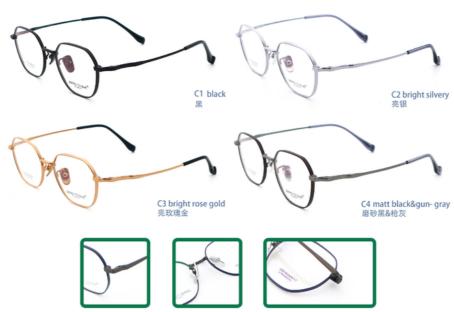

## **Various Colors Polygons IP Plating Bate Titanium Glasses Frames**

## **Product Specification**

• Material: Beta Titanium 49-18-147 · Size: 12G . Weight:

Style: Retro Literature And Art

• Frame: Full-rim Frame Polygons · Shape: Various Colors Color: Adjustable Temple: ZTO 002 Model: • Gender: Unisex