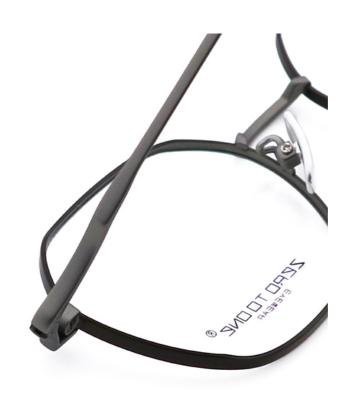

## **Product Specification**

• Material: Beta Titanium 49-18-147 · Size: 12G . Weight:

Style: Retro Literature And Art

• Frame: Full-rim Frame Polygons · Shape: Various Colors Color: Adjustable Temple: ZTO 002 Model: • Gender: Unisex

Bate Titanium Glasses, glasses titanium frames, • Highlight:

**Titanium Glasses Frames** 

## MATERIAL: TITANIUM

DATA WERE MEASURED MANUALLY, PLEASE UNDERSTAND IF THERE IS ANY ERROR.

WEIGHT: 12G

Zero To □ne ——从无到有,创造你的无限可能

复古・简约・时尚