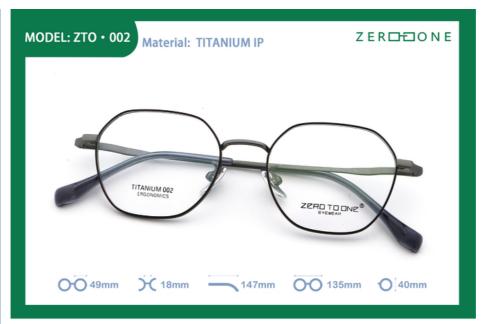

## **Basic Information**

. Place of Origin: **CHINA** 

ZERO TO ONE . Brand Name: ZTO 002 Model Number: Minimum Order Quantity: 10 pairs • Price: CONSULT Packaging Details: A box of 15 pairs . Delivery Time: 5-8 work days • Payment Terms: L/C, T/T, Western Union

## **Product Specification**

• Material: Beta Titanium 49-18-147 · Size: 12G . Weight:

Style: Retro Literature And Art

• Frame: Full-rim Frame Polygons · Shape: Various Colors Color: Adjustable Temple: ZTO 002 Model: • Gender: Unisex

## MATERIAL: TITANIUM

DATA WERE MEASURED MANUALLY, PLEASE UNDERSTAND IF THERE IS ANY ERROR.

WEIGHT: 12G

Zero To □ne ——从无到有,创造你的无限可能

复古・简约・时尚