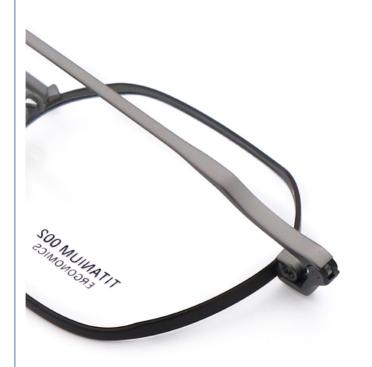

## **Product Specification**

• Material: Beta Titanium 49-18-147 · Size: 12G . Weight:

Style: Retro Literature And Art

• Frame: Full-rim Frame Polygons · Shape: Various Colors Color: Adjustable Temple: ZTO 002 Model: • Gender: Unisex

Bate Titanium Glasses, glasses titanium frames, • Highlight:

**Titanium Glasses Frames** 

## MATERIAL: TITANIUM

DATA WERE MEASURED MANUALLY, PLEASE UNDERSTAND IF THERE IS ANY ERROR.

WEIGHT: 12G

Zero To □ne ——从无到有,创造你的无限可能

复古・简约・时尚