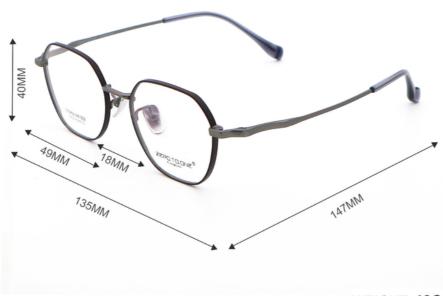

## **Product Specification**

• Material: Beta Titanium 49-18-147 · Size: 12G . Weight:

Style: Retro Literature And Art

• Frame: Full-rim Frame Polygons · Shape: Various Colors Color: Adjustable Temple: ZTO 002 Model: • Gender: Unisex

## MATERIAL: TITANIUM

DATA WERE MEASURED MANUALLY, PLEASE UNDERSTAND IF THERE IS ANY ERROR.

WEIGHT: 12G

Zero To □ne ——从无到有,创造你的无限可能

复古・简约・时尚