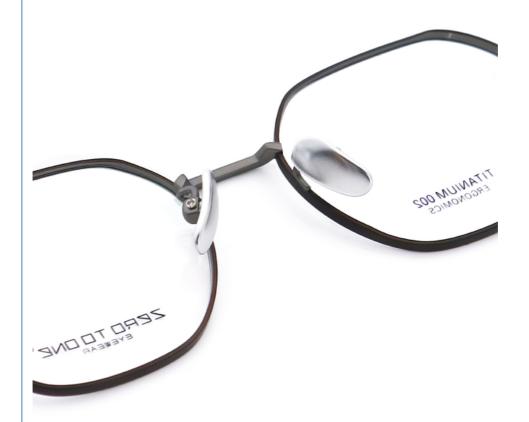

## **Product Specification**

• Material: Beta Titanium 49-18-147 · Size: 12G . Weight:

Style: Retro Literature And Art

• Frame: Full-rim Frame Polygons · Shape: Various Colors Color: Adjustable Temple: ZTO 002 Model: • Gender: Unisex

Bate Titanium Glasses, glasses titanium frames, • Highlight:

**Titanium Glasses Frames** 

## MATERIAL: TITANIUM

DATA WERE MEASURED MANUALLY, PLEASE UNDERSTAND IF THERE IS ANY ERROR.

WEIGHT: 12G

Zero To □ne ——从无到有,创造你的无限可能

复古・简约・时尚