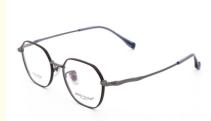

## **Various Colors Polygons IP Plating Bate Titanium Glasses Frames**

## **Product Specification**

• Material: Beta Titanium 49-18-147 · Size: 12G . Weight:

Style: Retro Literature And Art

• Frame: Full-rim Frame Polygons · Shape: Various Colors Color: Adjustable Temple: ZTO 002 Model: • Gender: Unisex

Bate Titanium Glasses, glasses titanium frames, • Highlight:

**Titanium Glasses Frames** 