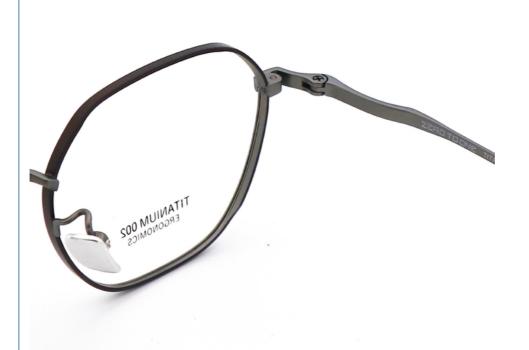

## **Product Specification**

• Material: Beta Titanium 49-18-147 · Size: 12G . Weight:

Style: Retro Literature And Art

• Frame: Full-rim Frame Polygons · Shape: Various Colors Color: Adjustable Temple: ZTO 002 Model: • Gender: Unisex

## MATERIAL: TITANIUM

DATA WERE MEASURED MANUALLY, PLEASE UNDERSTAND IF THERE IS ANY ERROR.

WEIGHT: 12G

Zero To □ne ——从无到有,创造你的无限可能

复古・简约・时尚