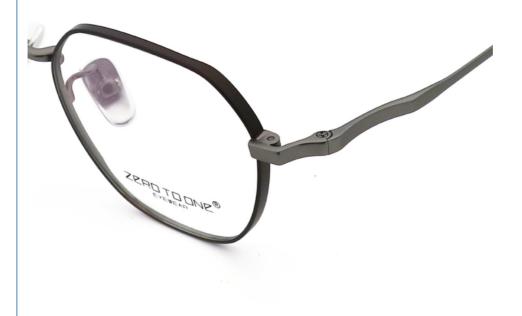

## **Product Specification**

• Material: Beta Titanium 49-18-147 · Size: 12G . Weight:

Style: Retro Literature And Art

• Frame: Full-rim Frame Polygons · Shape: Various Colors Color: Adjustable Temple: ZTO 002 Model: • Gender: Unisex

Bate Titanium Glasses, glasses titanium frames, • Highlight:

**Titanium Glasses Frames** 

## MATERIAL: TITANIUM

DATA WERE MEASURED MANUALLY, PLEASE UNDERSTAND IF THERE IS ANY ERROR.

WEIGHT: 12G

Zero To □ne ——从无到有,创造你的无限可能

复古・简约・时尚