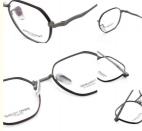

## More Images

## **Product Specification**

• Material: Beta Titanium 49-18-147 · Size: 12G . Weight:

Style: Retro Literature And Art

• Frame: Full-rim Frame Polygons · Shape: Various Colors Color: Adjustable Temple: ZTO 002 Model: • Gender: Unisex