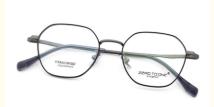

## **Various Colors Polygons IP Plating Bate Titanium Glasses Frames**

## **Product Specification**

• Material: Beta Titanium 49-18-147 · Size: 12G . Weight:

Style: Retro Literature And Art

• Frame: Full-rim Frame Polygons · Shape: Various Colors Color: Adjustable Temple: ZTO 002 Model: • Gender: Unisex

Bate Titanium Glasses, glasses titanium frames, • Highlight:

**Titanium Glasses Frames** 