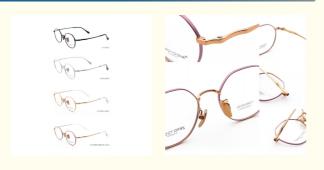

# **Cheapn Lightweight And Comfortable Beta Titanium Glasses Frame**

### **Basic Information**

. Place of Origin: **CHINA** . Brand Name: zero to one ZTO 005 Model Number: Minimum Order Quantity: 10 pairs • Price: CONSULT A box of 15 pairs Packaging Details: . Delivery Time: 5-8 work days • Payment Terms: L/C, T/T, Western Union

• Supply Ability: Spot Inventory



## **Product Specification**

Material: Beta Titanium · Size: 48-18-147 11G . Weight:

Retro Literature And Art • Style:

• Frame: Full-rim Frame Polygons · Shape: Various Colors Color: Adjustable Temple: Model: ZTO 005

• Highlight: Comfortable Beta Titanium Glasses Frame,

Lightweight Beta Titanium Glasses Frame, **Cheap Beta Titanium Glasses Frame** 



## More Images



## **Product Description**

## **Product description**

| Product mode     | ZTO 005                                                          |
|------------------|------------------------------------------------------------------|
| standard         | All the stand all over the world we can do                       |
| MOG              | 1PCS                                                             |
| sample           | Available                                                        |
| sample charge    | which will refunded from the first mass order                    |
| sample lead time | 15-30 days                                                       |
| payment terms    | T/T, L/C, Western Union                                          |
| packing          | A box of 15 pairs