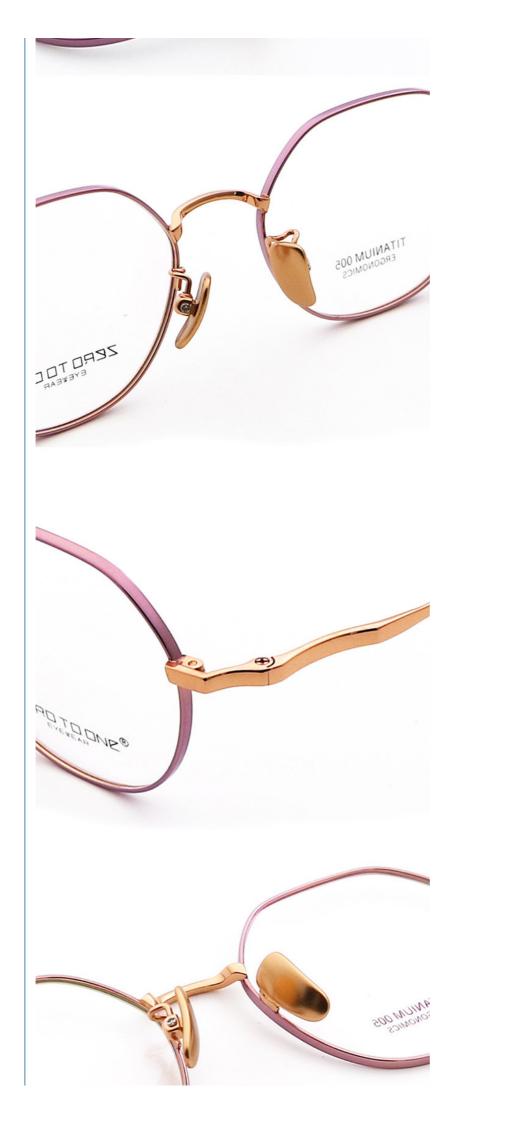

## More Images

# MATERIAL: TITANIUM

DATA WERE MEASURED MANUALLY. PLEASE UNDERSTAND IF THERE IS ANY ERROR.