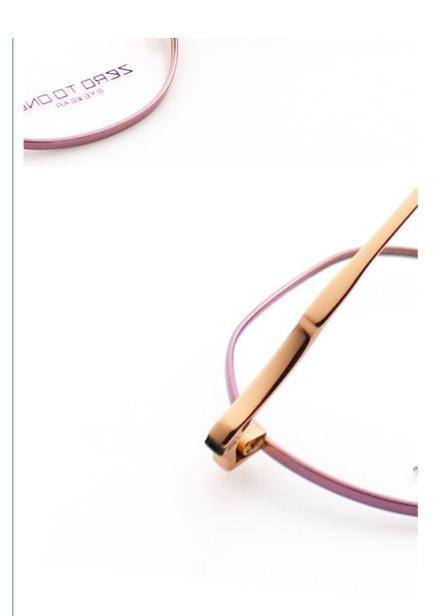

## **Product Specification**

Material: Beta Titanium · Size: 48-18-147 11G . Weight:

Retro Literature And Art • Style:

• Frame: Full-rim Frame Polygons · Shape: Various Colors Color: Adjustable Temple: Model: ZTO 005

• Highlight: Comfortable Beta Titanium Glasses Frame,

Lightweight Beta Titanium Glasses Frame, **Cheap Beta Titanium Glasses Frame** 

# MATERIAL: TITANIUM

DATA WERE MEASURED MANUALLY. PLEASE UNDERSTAND IF THERE IS ANY ERROR.