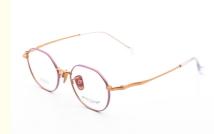

## **Product Specification**

Material: Beta Titanium · Size: 48-18-147 11G . Weight:

Retro Literature And Art • Style:

• Frame: Full-rim Frame Polygons · Shape: Various Colors Color: Adjustable Temple: Model: ZTO 005

• Highlight: Comfortable Beta Titanium Glasses Frame,

Lightweight Beta Titanium Glasses Frame, **Cheap Beta Titanium Glasses Frame** 