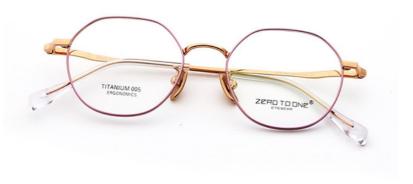

# **Cheapn Lightweight And Comfortable Beta Titanium Glasses Frame**

## **Product Specification**

Material: Beta Titanium · Size: 48-18-147 11G . Weight:

Retro Literature And Art • Style:

• Frame: Full-rim Frame Polygons · Shape: Various Colors Color: Adjustable Temple: Model: ZTO 005

• Highlight: Comfortable Beta Titanium Glasses Frame,

Lightweight Beta Titanium Glasses Frame, **Cheap Beta Titanium Glasses Frame** 