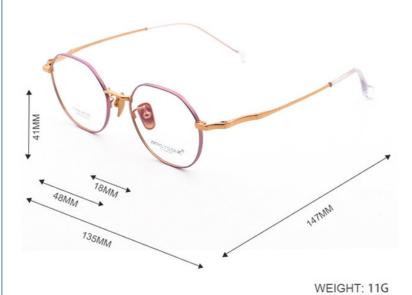

## **Product Specification**

Material: Beta Titanium · Size: 48-18-147 11G . Weight:

Retro Literature And Art • Style:

• Frame: Full-rim Frame Polygons · Shape: Various Colors Color: Adjustable Temple: Model: ZTO 005

# MATERIAL: TITANIUM

DATA WERE MEASURED MANUALLY. PLEASE UNDERSTAND IF THERE IS ANY ERROR.