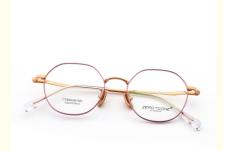

## **Product Specification**

Material: Beta Titanium · Size: 48-18-147 11G . Weight:

Retro Literature And Art • Style:

• Frame: Full-rim Frame Polygons · Shape: Various Colors Color: Adjustable Temple: Model: ZTO 005

• Highlight: Comfortable Beta Titanium Glasses Frame,

Lightweight Beta Titanium Glasses Frame, **Cheap Beta Titanium Glasses Frame** 