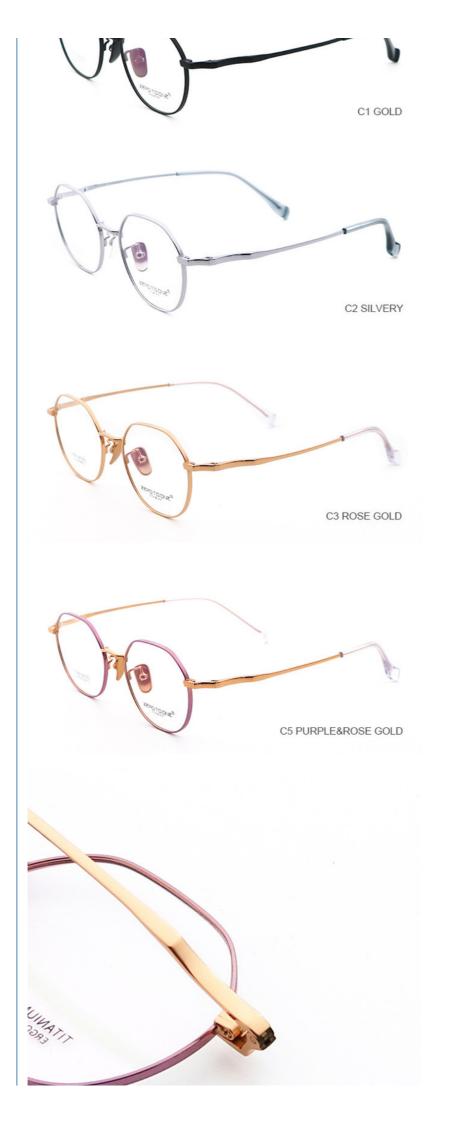

## More Images

## **Product Specification**

Material: Beta Titanium · Size: 48-18-147 11G . Weight:

Retro Literature And Art • Style:

• Frame: Full-rim Frame Polygons · Shape: Various Colors Color: Adjustable Temple: Model: ZTO 005