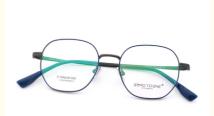

# **Product Specification**

Material: Beta TitaniumSize: 48-17-145Weight: 12G

• Style: Retro Literature And Art

Frame: Full-rim Frame
Shape: Polygons
Color: Various Colors
Temple: Adjustable
Model: ZTO 006
Gender: Unisex

Highlight: Comfortable Beta Titanium Glasses Frame,
 High Elastic Beta Titanium Glasses Frame,

High Elastic Beta Titanium Glasses Frame Lightweight Beta Titanium Glasses Frame