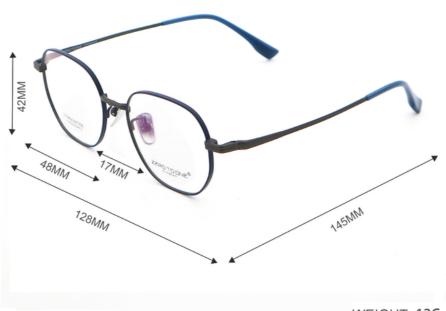

# **Product Specification**

Material: Beta TitaniumSize: 48-17-145Weight: 12G

• Style: Retro Literature And Art

Frame: Full-rim Frame
Shape: Polygons
Color: Various Colors
Temple: Adjustable
Model: ZTO 006
Gender: Unisex

# MATERIAL: TITANIUM

DATA WERE MEASURED MANUALLY, PLEASE UNDERSTAND IF THERE IS ANY ERROR.

WEIGHT: 12G

Zero To □ne ——从无到有,创造你的无限可能

复古・简约・时尚