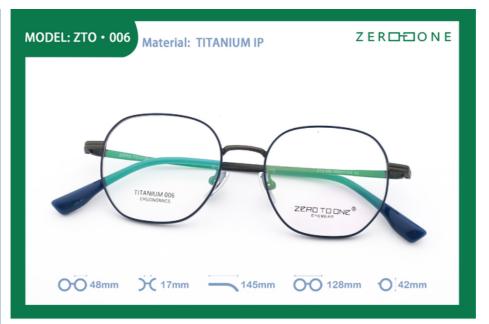

# High Elastic Lightweight And Comfortable Beta Titanium Glasses Frame

## **Basic Information**

Place of Origin: CHINA
Brand Name: zero to one
Model Number: ZTO 006
Minimum Order Quantity: 10 pairs
Price: CONSULT
Packaging Details: A box of 15 pairs
Delivery Time: 5-8 work days

# **Product Specification**

Material: Beta TitaniumSize: 48-17-145Weight: 12G

• Style: Retro Literature And Art

Frame: Full-rim Frame
Shape: Polygons
Color: Various Colors
Temple: Adjustable
Model: ZTO 006
Gender: Unisex

Highlight: Comfortable Beta Titanium Glasses Frame,
 High Elastic Beta Titanium Glasses Frame,

High Elastic Beta Titanium Glasses Frame Lightweight Beta Titanium Glasses Frame

# MATERIAL: TITANIUM

DATA WERE MEASURED MANUALLY, PLEASE UNDERSTAND IF THERE IS ANY ERROR.

WEIGHT: 12G

Zero To □ne ——从无到有,创造你的无限可能

复古・简约・时尚