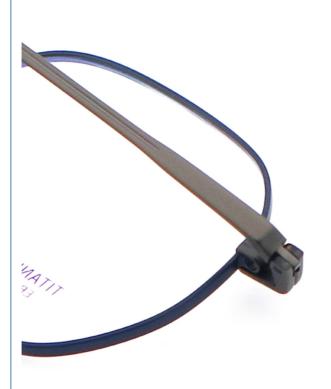

# **Product Specification**

Material: Beta TitaniumSize: 48-17-145Weight: 12G

• Style: Retro Literature And Art

Frame: Full-rim Frame
Shape: Polygons
Color: Various Colors
Temple: Adjustable
Model: ZTO 006
Gender: Unisex

# MATERIAL: TITANIUM

DATA WERE MEASURED MANUALLY, PLEASE UNDERSTAND IF THERE IS ANY ERROR.

WEIGHT: 12G

Zero To □ne ——从无到有,创造你的无限可能

复古・简约・时尚