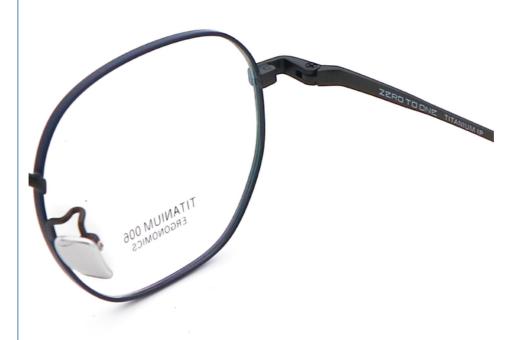

# **Product Specification**

Material: Beta TitaniumSize: 48-17-145Weight: 12G

• Style: Retro Literature And Art

Frame: Full-rim Frame
Shape: Polygons
Color: Various Colors
Temple: Adjustable
Model: ZTO 006
Gender: Unisex

# MATERIAL: TITANIUM

DATA WERE MEASURED MANUALLY, PLEASE UNDERSTAND IF THERE IS ANY ERROR.

WEIGHT: 12G

Zero To □ne ——从无到有,创造你的无限可能

复古・简约・时尚