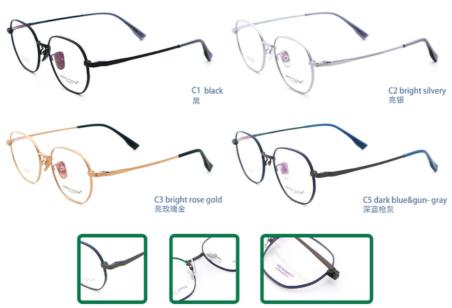

# **Product Specification**

Material: Beta TitaniumSize: 48-17-145Weight: 12G

• Style: Retro Literature And Art

Frame: Full-rim Frame
Shape: Polygons
Color: Various Colors
Temple: Adjustable
Model: ZTO 006
Gender: Unisex