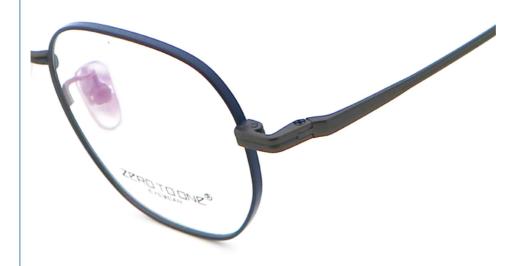

# **Product Specification**

Material: Beta TitaniumSize: 48-17-145Weight: 12G

• Style: Retro Literature And Art

Frame: Full-rim Frame
Shape: Polygons
Color: Various Colors
Temple: Adjustable
Model: ZTO 006
Gender: Unisex

# MATERIAL: TITANIUM

DATA WERE MEASURED MANUALLY, PLEASE UNDERSTAND IF THERE IS ANY ERROR.

WEIGHT: 12G

Zero To □ne ——从无到有,创造你的无限可能

复古・简约・时尚