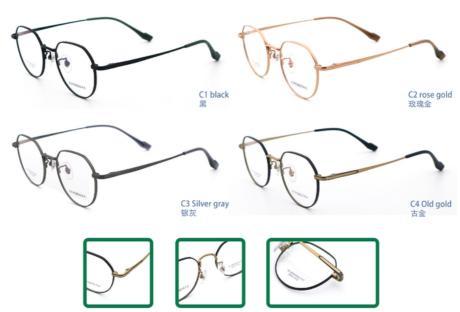

### **Product Specification**

• Material: Beta Titanium 49-18-147 · Size: 12G . Weight:

Style: Retro Literature And Art

• Frame: Full-rim Frame

Elliptic · Shape:

Various Colors Color: Adjustable Temple: ZTO 008 Model: • Gender: Unisex

• Highlight: beta titanium eyeglasses, b titanium glasses,

beta titanium eyeglasses