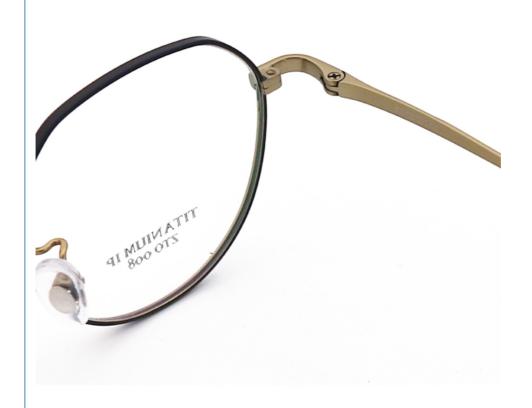

### **Product Specification**

• Material: Beta Titanium 49-18-147 · Size: 12G . Weight:

Style: Retro Literature And Art

• Frame: Full-rim Frame

Elliptic · Shape:

Various Colors Color: Adjustable Temple: ZTO 008 Model: • Gender: Unisex

# MATERIAL: TITANIUM

DATA WERE MEASURED MANUALLY, PLEASE UNDERSTAND IF THERE IS ANY ERROR.

WEIGHT: 12G

Zero To □ne ——从无到有,创造你的无限可能

复古・简约・时尚