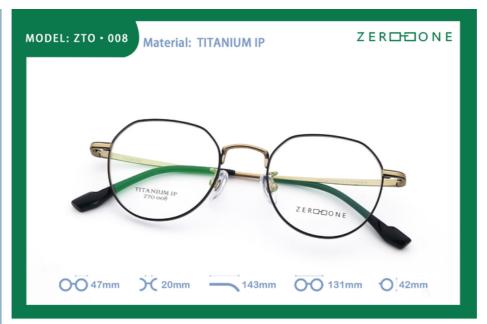

### **Product Specification**

• Material: Beta Titanium 49-18-147 · Size: 12G . Weight:

Style: Retro Literature And Art

• Frame: Full-rim Frame

Elliptic · Shape:

Various Colors Color: Adjustable Temple: ZTO 008 Model: • Gender: Unisex

# MATERIAL: TITANIUM

DATA WERE MEASURED MANUALLY, PLEASE UNDERSTAND IF THERE IS ANY ERROR.

WEIGHT: 12G

Zero To □ne ——从无到有,创造你的无限可能

复古・简约・时尚