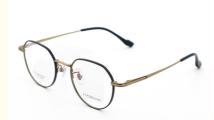

# Beta Titanium Eyeglasses B Titanium Glasses Various Colors **Dexterous**

### **Product Specification**

• Material: Beta Titanium 49-18-147 · Size: 12G . Weight:

Style: Retro Literature And Art

• Frame: Full-rim Frame

Elliptic · Shape:

Various Colors Color: Adjustable Temple: ZTO 008 Model: • Gender: Unisex

• Highlight: beta titanium eyeglasses, b titanium glasses,

beta titanium eyeglasses