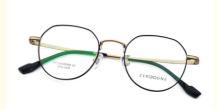

# Beta Titanium Eyeglasses B Titanium Glasses Various Colors **Dexterous**

### **Product Specification**

• Material: Beta Titanium 49-18-147 · Size: 12G . Weight:

Style: Retro Literature And Art

• Frame: Full-rim Frame

Elliptic · Shape:

Various Colors Color: Adjustable Temple: ZTO 008 Model: • Gender: Unisex

• Highlight: beta titanium eyeglasses, b titanium glasses,

beta titanium eyeglasses