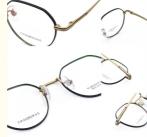

# Beta Titanium Eyeglasses B Titanium Glasses Various Colors **Dexterous**

### **Product Specification**

• Material: Beta Titanium 49-18-147 · Size: 12G . Weight:

Style: Retro Literature And Art

• Frame: Full-rim Frame

Elliptic · Shape:

Various Colors Color: Adjustable Temple: ZTO 008 Model: • Gender: Unisex

• Highlight: beta titanium eyeglasses, b titanium glasses,

beta titanium eyeglasses