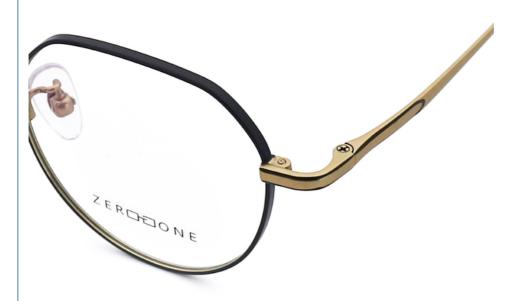

# Beta Titanium Eyeglasses B Titanium Glasses Various Colors **Dexterous**

### **Product Specification**

• Material: Beta Titanium 49-18-147 · Size: 12G . Weight:

Style: Retro Literature And Art

• Frame: Full-rim Frame

Elliptic · Shape:

Various Colors Color: Adjustable Temple: ZTO 008 Model: • Gender: Unisex

• Highlight: beta titanium eyeglasses, b titanium glasses,

beta titanium eyeglasses