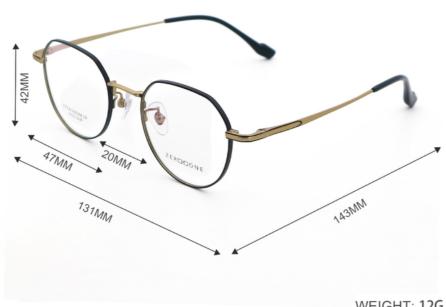

### **Product Specification**

• Material: Beta Titanium 49-18-147 · Size: 12G . Weight:

Style: Retro Literature And Art

• Frame: Full-rim Frame

Elliptic · Shape:

Various Colors Color: Adjustable Temple: ZTO 008 Model: • Gender: Unisex

# MATERIAL: TITANIUM

DATA WERE MEASURED MANUALLY, PLEASE UNDERSTAND IF THERE IS ANY ERROR.

WEIGHT: 12G

Zero To □ne ——从无到有,创造你的无限可能

复古・简约・时尚