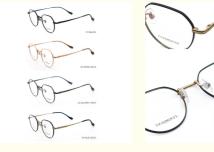

# More Images

### **Product Specification**

• Material: Beta Titanium 49-18-147 · Size: 12G . Weight:

Style: Retro Literature And Art

• Frame: Full-rim Frame

Elliptic · Shape:

Various Colors Color: Adjustable Temple: ZTO 008 Model: • Gender: Unisex

• Highlight: beta titanium eyeglasses, b titanium glasses,

beta titanium eyeglasses