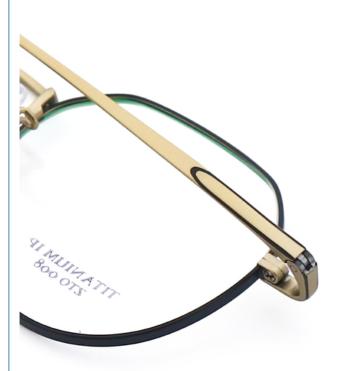

### **Product Specification**

• Material: Beta Titanium 49-18-147 · Size: 12G . Weight:

Style: Retro Literature And Art

• Frame: Full-rim Frame

Elliptic · Shape:

Various Colors Color: Adjustable Temple: ZTO 008 Model: • Gender: Unisex

# MATERIAL: TITANIUM

DATA WERE MEASURED MANUALLY, PLEASE UNDERSTAND IF THERE IS ANY ERROR.

WEIGHT: 12G

Zero To □ne ——从无到有,创造你的无限可能

复古・简约・时尚