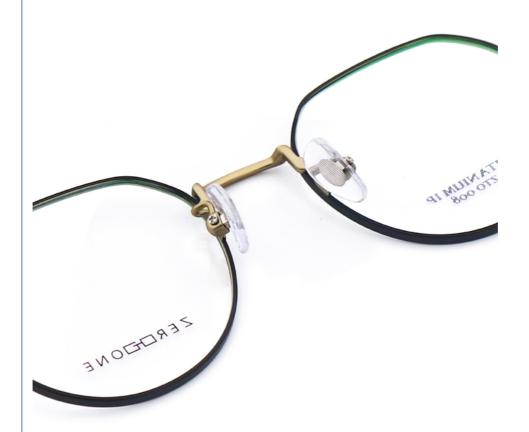

# Beta Titanium Eyeglasses B Titanium Glasses Various Colors **Dexterous**

### **Product Specification**

• Material: Beta Titanium 49-18-147 · Size: 12G . Weight:

Style: Retro Literature And Art

• Frame: Full-rim Frame

Elliptic · Shape:

Various Colors Color: Adjustable Temple: ZTO 008 Model: • Gender: Unisex

• Highlight: beta titanium eyeglasses, b titanium glasses,

beta titanium eyeglasses