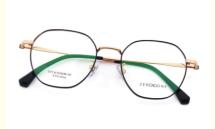

## Beta Titanium Eyewear Unisex IP Plating Frame Retro Style Glasses

#### **Product Specification**

| Material: | Beta Titanium            |
|-----------|--------------------------|
| • Size:   | 50-19-145                |
| • Weight: | 10G                      |
| • Style:  | Retro Literature And Art |
| • Frame:  | Full-rim Frame           |
| • Shape:  | Elliptic                 |
| Color:    | Various Colors           |
| • Temple: | Adjustable               |
| Model:    | ZTO 009                  |
|           |                          |