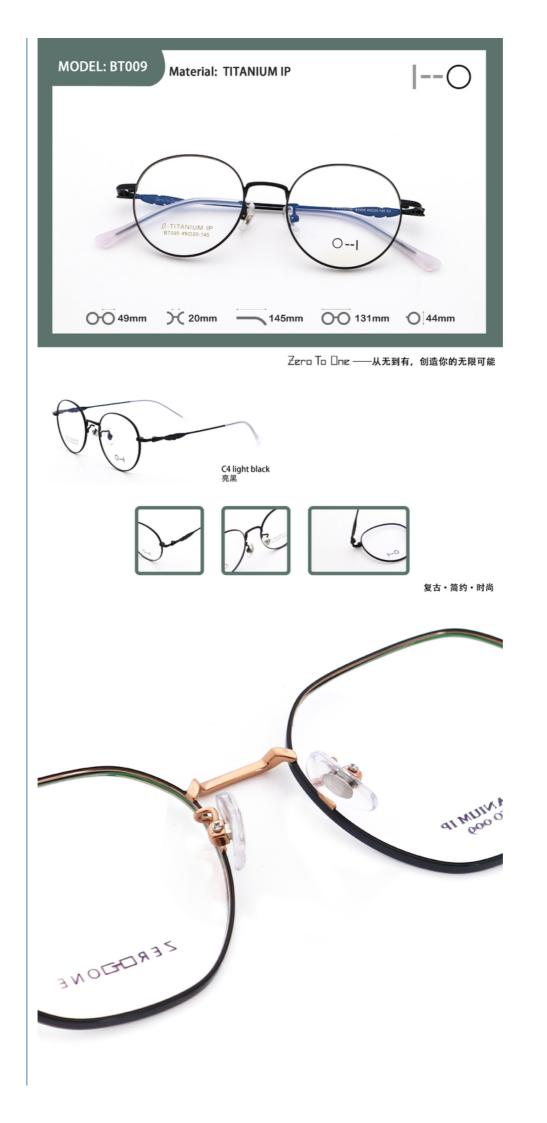

#### **Product Specification**

| Material: | Beta Titanium            |
|-----------|--------------------------|
| • Size:   | 50-19-145                |
| • Weight: | 10G                      |
| • Style:  | Retro Literature And Art |
| • Frame:  | Full-rim Frame           |
| • Shape:  | Elliptic                 |
| Color:    | Various Colors           |
| • Temple: | Adjustable               |
| Model:    | ZTO 009                  |
|           |                          |

- Unisex
- Highlight:
- Gender:

- Beta-titanium glasses, TITANIUM EYEWEAR, beta titanium eyewear