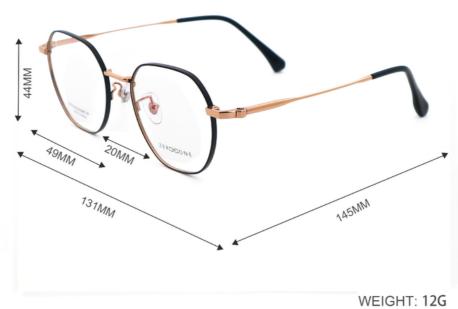

#### **Product Specification**

| Material: | Beta Titanium            |
|-----------|--------------------------|
| • Size:   | 50-19-145                |
| • Weight: | 10G                      |
| • Style:  | Retro Literature And Art |
| • Frame:  | Full-rim Frame           |
| • Shape:  | Elliptic                 |
| Color:    | Various Colors           |
| • Temple: | Adjustable               |
| Model:    | ZTO 009                  |
|           |                          |

# MATERIAL: TITANIUM

DATA WERE MEASURED MANUALLY, PLEASE UNDERSTAND IF THERE IS ANY ERROR.

LENS NOT INCLUDED

SANVISION OPTICAL Trading co., Ltd. is focusing on Optical frames and lenes manufacturer and trader .We have 15 years rich experience for seamless production and exporting .Our factory is located in Shenzhen and Jiangsu and products are exported to many countries , Asia , Middle East , Europe and United States and other countries .Besides,we also provide OEM and ODM services and accept custom logo , package , label as well .We have a lot of hot sales and new styles in our website ,Welcome to visit ! If you are interested in any of our products or would like to