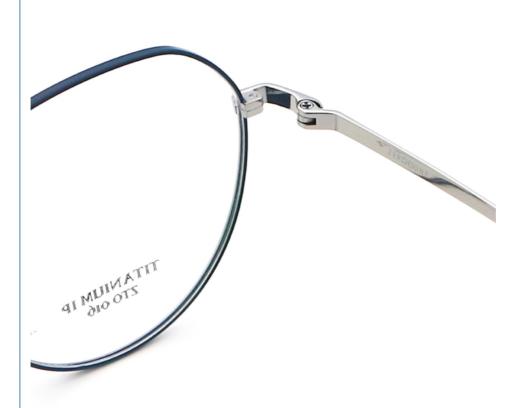

## **Product Specification**

• Material: Beta Titanium · Size: 52-18-145 10G . Weight:

Style: Retro Literature And Art

• Frame: Full-rim Frame

Elliptic · Shape:

Various Colors Color: Adjustable Temple: ZTO 016 Model: • Gender: Unisex

• Highlight: High Elastic Beta Titanium Glasses,

Elliptic Frame Beta Titanium Glasses,

**ZTO Beta Titanium Glasses** 