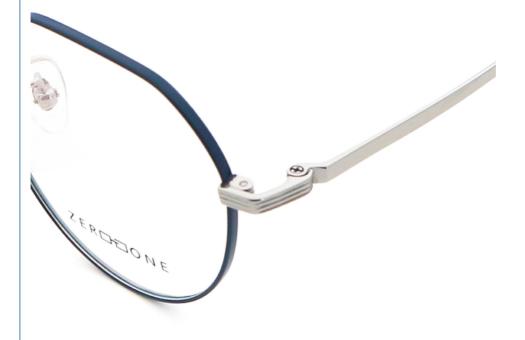

ed from the first mass order                    |
| sample lead time | 15-30 days                                                       |
| payment terms    | T/T, L/C, Western Union                                          |
| packing          | A box of 15 pairs                                                |
| Gender           | Unisex                                                           |
| Logo             | Custom Logo                                                      |
| Lens             | Customized Lens                                                  |
| OEM/ODM          | YES!                                                             |
| production time  | 7 days for ready frame ;15 days for ODM ;90 days for OEM orders. |



Zero To □ne ——从无到有,创造你的无限可能



复古・简约・时尚











### **Company Information**

SANVISION OPTICAL Trading co. ,Ltd. is focusing on Optical frames and lenes manufacturer and trader .We have 15 years rich experience for seamless production and exporting .Our factory is located in Shenzhen and Jiangsu and products are exported to many countries , Asia , Middle East , Europe and United States and other countries .Besides,we also provide OEM and ODM services and accept custom logo , package , label as well .We have a lot of hot sales and new styles in our website ,Welcome to visit! If you are interested in any of our products or would like to discuss a custom order, please feel free to contact us.



### **FAQ**

### Q1: What's your features?

A:1). Own facctory with good quality and suitable delivery time

2). The quality service and 1