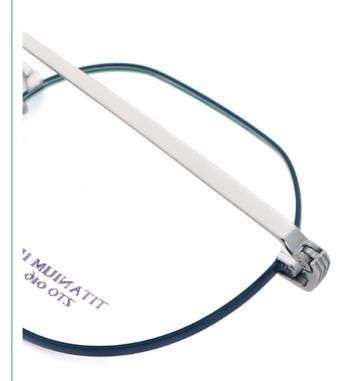

from the first mass order                    |
| sample lead time | 15-30 days                                                       |
| payment terms    | T/T, L/C, Western Union                                          |
| packing          | A box of 15 pairs                                                |
| Gender           | Unisex                                                           |
| Logo             | Custom Logo                                                      |
| Lens             | Customized Lens                                                  |
| OEM/ODM          | YES!                                                             |
| production time  | 7 days for ready frame ;15 days for ODM ;90 days for OEM orders. |



Zero To □ne ——从无到有,创造你的无限可能



复古・简约・时尚











### **Company Information**

SANVISION OPTICAL Trading co. ,Ltd. is focusing on Optical frames and lenes manufacturer and trader .We have 15 years rich experience for seamless production and exporting .Our factory is located in Shenzhen and Jiangsu and products are exported to many countries , Asia , Middle East , Europe and United States and other countries .Besides,we also provide OEM and ODM services and accept custom logo , package , label as well .We have a lot of hot sales and new styles in our website ,Welcome to visit! If you are interested in any of our products or would like to discuss a custom order, please feel free to contact us.



### **FAQ**

### Q1: What's your features?

A:1). Own facctory with good quality and suitable delivery time

2). The quality service and 10