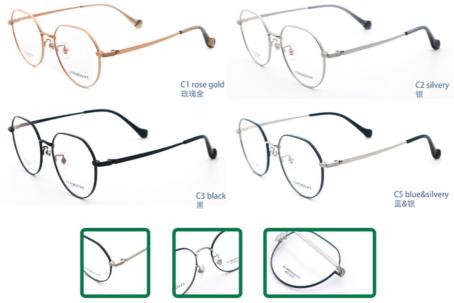

## **Product Specification**

• Material: Beta Titanium · Size: 52-18-145 10G . Weight:

Style: Retro Literature And Art

• Frame: Full-rim Frame

Elliptic · Shape:

Various Colors Color: Adjustable Temple: ZTO 016 Model: • Gender: Unisex

• Highlight: High Elastic Beta Titanium Glasses,

Elliptic Frame Beta Titanium Glasses,

**ZTO Beta Titanium Glasses** 

## More Images