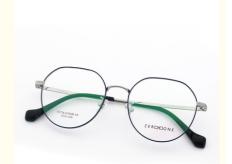

# **ZTO 016 High Elastic Deft Beta Titanium Glasses Elliptic Frame**

## **Product Specification**

• Material: Beta Titanium · Size: 52-18-145 10G . Weight:

Style: Retro Literature And Art

• Frame: Full-rim Frame

Elliptic · Shape:

Various Colors Color: Adjustable Temple: ZTO 016 Model: • Gender: Unisex

• Highlight: High Elastic Beta Titanium Glasses,

Elliptic Frame Beta Titanium Glasses,

**ZTO Beta Titanium Glasses** 