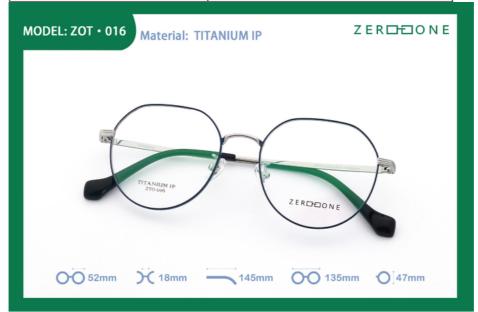

# **ZTO 016 High Elastic Deft Beta Titanium Glasses Elliptic Frame**

## **Product Specification**

• Material: Beta Titanium · Size: 52-18-145 10G . Weight:

Style: Retro Literature And Art

• Frame: Full-rim Frame

Elliptic · Shape:

Various Colors Color: Adjustable Temple: ZTO 016 Model: • Gender: Unisex

• Highlight: High Elastic Beta Titanium Glasses,

Elliptic Frame Beta Titanium Glasses,

**ZTO Beta Titanium Glasses** 

## **Product description**

| Product mode     | ZTO 016                                                          |
|------------------|------------------------------------------------------------------|
| standard         | All the stand all over the world we can do                       |
| MOG              | 1PCS                                                             |
| sample           | Available                                                        |
| sample charge    | which will refunded from the first mass order                    |
| sample lead time | 15-30 days                                                       |
| payment terms    | T/T, L/C, Western Union                                          |
| packing          | A box of 15 pairs                                                |
| Gender           | Unisex                                                           |
| Logo             | Custom Logo                                                      |
| Lens             | Customized Lens                                                  |
| OEM/ODM          | YES!                                                             |
| production time  | 7 days for ready frame ;15 days for ODM ;90 days for OEM orders. |