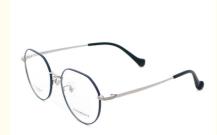

# **ZTO 016 High Elastic Deft Beta Titanium Glasses Elliptic Frame**

### **Basic Information**

. Place of Origin: **CHINA** 

ZERO TO ONE . Brand Name: ZTO 016 Model Number: Minimum Order Quantity: 10 pairs • Price: CONSULT Packaging Details: A box of 15 pairs . Delivery Time: 5-8 work days

• Payment Terms: L/C, T/T, Western Union

• Supply Ability: Spot Inventory



## **Product Specification**

• Material: Beta Titanium · Size: 52-18-145 10G . Weight:

Style: Retro Literature And Art

• Frame: Full-rim Frame

Elliptic · Shape:

Various Colors Color: Adjustable Temple: ZTO 016 Model: • Gender: Unisex

• Highlight: High Elastic Beta Titanium Glasses,

Elliptic Frame Beta Titanium Glasses,

**ZTO Beta Titanium Glasses** 



## More Images



## **Product Description**

## **Product description**

| Product mode     | ZTO 016                                                          |
|------------------|------------------------------------------------------------------|
| standard         | All the stand all over the world we can do                       |
| MOG              | 1PCS                                                             |
| sample           | Available                                                        |
| sample charge    | which will refunded from the first mass order                    |
| sample lead time | 15-30 days                                                       |
| payment terms    | T/T, L/C, Western Union                                          |
| packing          |