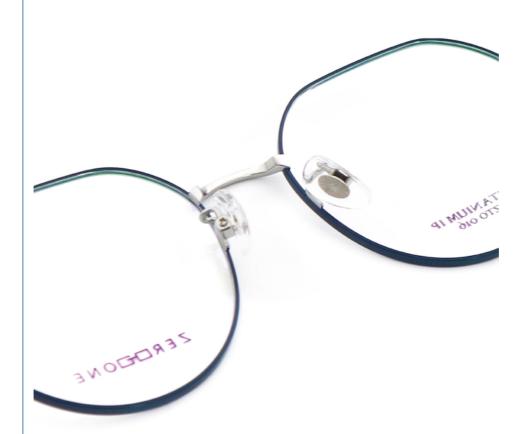

## **Product Specification**

• Material: Beta Titanium · Size: 52-18-145 10G . Weight:

Style: Retro Literature And Art

• Frame: Full-rim Frame

Elliptic · Shape:

Various Colors Color: Adjustable Temple: ZTO 016 Model: • Gender: Unisex

• Highlight: High Elastic Beta Titanium Glasses,

Elliptic Frame Beta Titanium Glasses,

**ZTO Beta Titanium Glasses** 