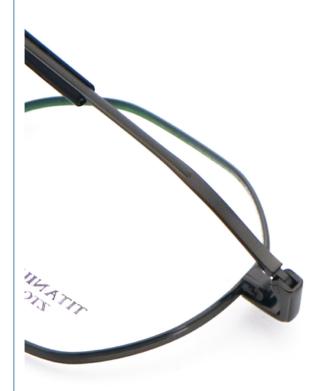

## **Product Specification**

Material: Beta TitaniumSize: 47-19-145Weight: 10G

• Style: Retro Literature And Art

Frame: Full-rim Frame
Shape: Polygons
Color: Various Colors
Temple: Adjustable
Model: ZTO 019
Gender: Unisex

Highlight: Adaptable Beta Titanium Glasses,

IP Plating Beta Titanium Glasses, All Scenarios Beta Titanium Glasses