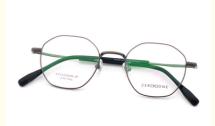

# Fashion IP Plating Beta Titanium Glasses Adaptable To All Scenarios

## **Product Specification**

Material: Beta TitaniumSize: 47-19-145Weight: 10G

• Style: Retro Literature And Art

Frame: Full-rim Frame
Shape: Polygons
Color: Various Colors
Temple: Adjustable
Model: ZTO 019
Gender: Unisex

Highlight: Adaptable Beta Titanium Glasses,

IP Plating Beta Titanium Glasses, All Scenarios Beta Titanium Glasses