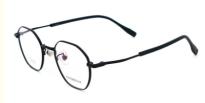

# Fashion IP Plating Beta Titanium Glasses Adaptable To All Scenarios

## **Product Specification**

Material: Beta TitaniumSize: 47-19-145Weight: 10G

• Style: Retro Literature And Art

Frame: Full-rim Frame
Shape: Polygons
Color: Various Colors
Temple: Adjustable
Model: ZTO 019
Gender: Unisex

Highlight: Adaptable Beta Titanium Glasses,

IP Plating Beta Titanium Glasses, All Scenarios Beta Titanium Glasses