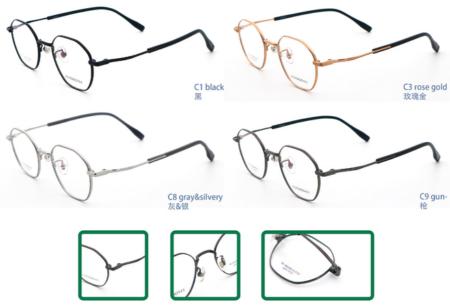

## **Product Specification**

Material: Beta TitaniumSize: 47-19-145Weight: 10G

• Style: Retro Literature And Art

Frame: Full-rim Frame
Shape: Polygons
Color: Various Colors
Temple: Adjustable
Model: ZTO 019
Gender: Unisex

Highlight: Adaptable Beta Titanium Glasses,

IP Plating Beta Titanium Glasses, All Scenarios Beta Titanium Glasses