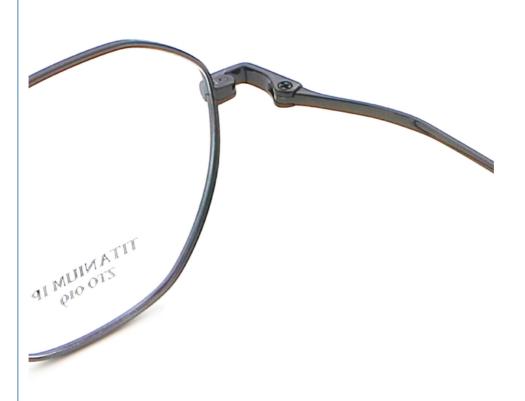

## **Product Specification**

Material: Beta TitaniumSize: 47-19-145Weight: 10G

• Style: Retro Literature And Art

Frame: Full-rim Frame
Shape: Polygons
Color: Various Colors
Temple: Adjustable
Model: ZTO 019
Gender: Unisex

Highlight: Adaptable Beta Titanium Glasses,

IP Plating Beta Titanium Glasses, All Scenarios Beta Titanium Glasses