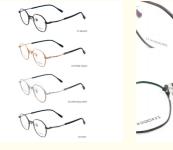

# More Images

## **Product Specification**

Material: Beta TitaniumSize: 47-19-145Weight: 10G

• Style: Retro Literature And Art

Frame: Full-rim Frame
Shape: Polygons
Color: Various Colors
Temple: Adjustable
Model: ZTO 019
Gender: Unisex

Highlight: Adaptable Beta Titanium Glasses,

IP Plating Beta Titanium Glasses, All Scenarios Beta Titanium Glasses