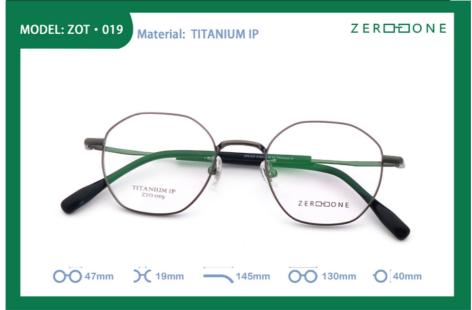

## **Basic Information**

• Place of Origin: CHINA

Brand Name: ZERO TO ONE
Model Number: ZTO 019
Minimum Order Quantity: 10 pairs
Price: CONSULT
Packaging Details: A box of 15 pairs
Delivery Time: 5-8 work days

## **Product Specification**

Material: Beta TitaniumSize: 47-19-145Weight: 10G

• Style: Retro Literature And Art

Frame: Full-rim Frame
Shape: Polygons
Color: Various Colors
Temple: Adjustable
Model: ZTO 019
Gender: Unisex