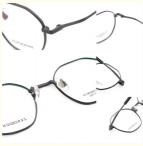

# More Images

## **Product Specification**

Material: Beta TitaniumSize: 47-19-145Weight: 10G

• Style: Retro Literature And Art

Frame: Full-rim Frame
Shape: Polygons
Color: Various Colors
Temple: Adjustable
Model: ZTO 019
Gender: Unisex

Highlight: Adaptable Beta Titanium Glasses,

IP Plating Beta Titanium Glasses, All Scenarios Beta Titanium Glasses