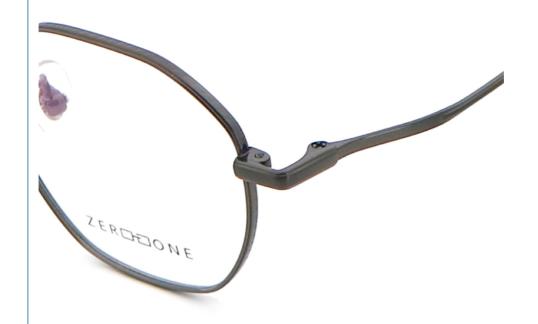

## **Product Specification**

Material: Beta TitaniumSize: 47-19-145Weight: 10G

• Style: Retro Literature And Art

Frame: Full-rim Frame
Shape: Polygons
Color: Various Colors
Temple: Adjustable
Model: ZTO 019
Gender: Unisex

Highlight: Adaptable Beta Titanium Glasses,

IP Plating Beta Titanium Glasses, All Scenarios Beta Titanium Glasses