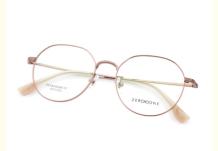

# Vintage Beta Titanium Eyeglasses Titanium Frames Portability Fashion

# **Product Specification**

Material: Beta TitaniumSize: 51-17-145Weight: 11G

• Style: Retro Literature And Art

Frame: Full-rim Frame
Shape: Polygons
Color: Various Colors
Temple: Adjustable
Model: ZTO 020