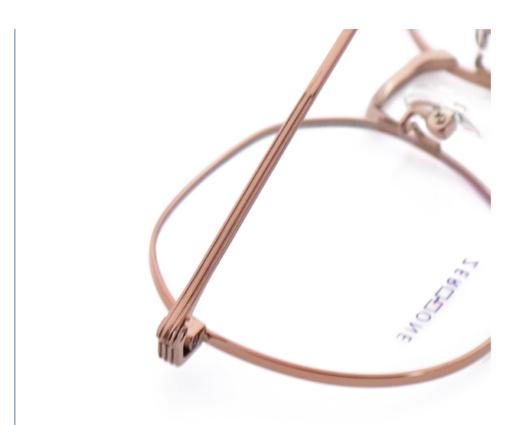

from the first mass order                    |
| sample lead time | 15-30 days                                                       |
| payment terms    | T/T, L/C, Western Union                                          |
| packing          | A box of 15 pairs                                                |
| Gender           | Unisex                                                           |
| Logo             | Custom Logo                                                      |
| Lens             | Customized Lens                                                  |
| OEM/ODM          | YES!                                                             |
| production time  | 7 days for ready frame ;15 days for ODM ;90 days for OEM orders. |



Zero To □ne ——从无到有,创造你的无限可能



复古・简约・时尚











## **Company Information**

SANVISION OPTICAL Trading co. ,Ltd. is focusing on Optical frames and lenes manufacturer and trader .We have 15 years rich experience for seamless production and exporting .Our factory is located in Shenzhen and Jiangsu and products are exported to many countries , Asia , Middle East , Europe and United States and other countries .Besides,we also provide OEM and ODM services and accept custom logo , package , label as well .We have a lot of hot sales and new styles in our website ,Welcome to visit! If you are interested in any of our products or would like to discuss a custom order, please feel free to contact us.



#### **FAQ**

#### Q1: What's your features?

A:1). Own facctory with good quality and suitable delivery time

2). The quality service and 10