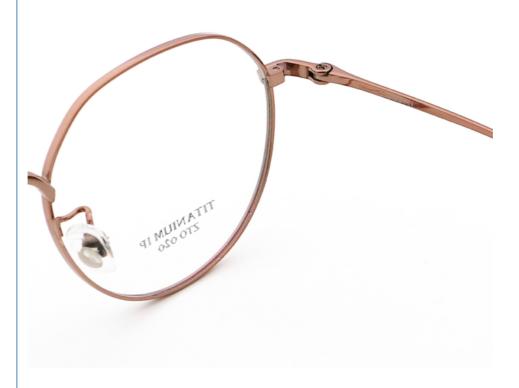

# Vintage Beta Titanium Eyeglasses Titanium Frames Portability Fashion

# **Product Specification**

Material: Beta TitaniumSize: 51-17-145Weight: 11G

• Style: Retro Literature And Art

Frame: Full-rim Frame
Shape: Polygons
Color: Various Colors
Temple: Adjustable
Model: ZTO 020