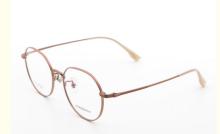

# Vintage Beta Titanium Eyeglasses Titanium Frames Portability Fashion

# **Product Specification**

Material: Beta TitaniumSize: 51-17-145Weight: 11G

• Style: Retro Literature And Art

Frame: Full-rim Frame
Shape: Polygons
Color: Various Colors
Temple: Adjustable
Model: ZTO 020