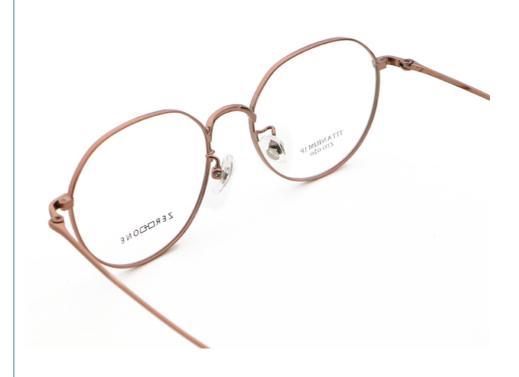

ed from the first mass order                    |
| sample lead time | 15-30 days                                                       |
| payment terms    | T/T, L/C, Western Union                                          |
| packing          | A box of 15 pairs                                                |
| Gender           | Unisex                                                           |
| Logo             | Custom Logo                                                      |
| Lens             | Customized Lens                                                  |
| OEM/ODM          | YES!                                                             |
| production time  | 7 days for ready frame ;15 days for ODM ;90 days for OEM orders. |



Zero To □ne ——从无到有,创造你的无限可能



复古・简约・时尚











## **Company Information**

SANVISION OPTICAL Trading co. ,Ltd. is focusing on Optical frames and lenes manufacturer and trader .We have 15 years rich experience for seamless production and exporting .Our factory is located in Shenzhen and Jiangsu and products are exported to many countries , Asia , Middle East , Europe and United States and other countries .Besides,we also provide OEM and ODM services and accept custom logo , package , label as well .We have a lot of hot sales and new styles in our website ,Welcome to visit! If you are interested in any of our products or would like to discuss a custom order, please feel free to contact us.



#### **FAQ**

#### Q1: What's your features?

A:1). Own facctory with good quality and suitable delivery time

2). The quality service and