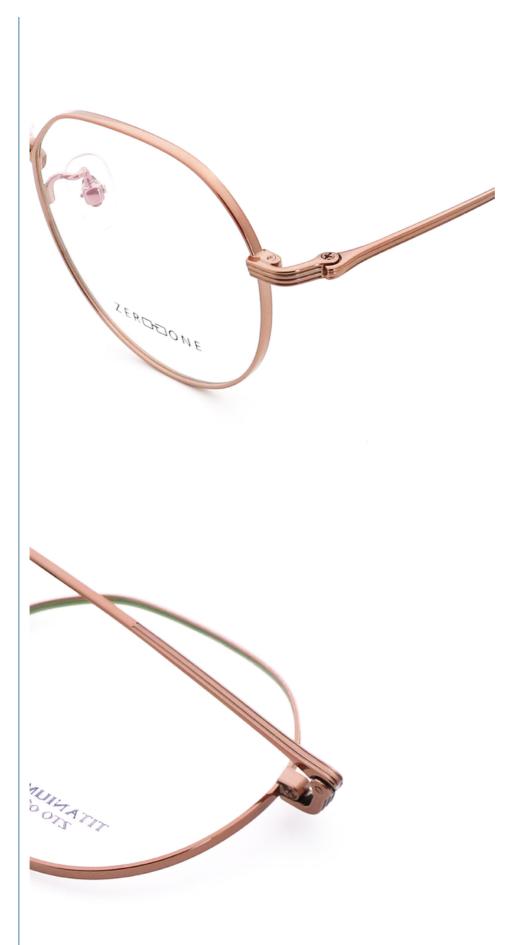

# More Images

# **Product Specification**

Material: Beta TitaniumSize: 51-17-145Weight: 11G

• Style: Retro Literature And Art

Frame: Full-rim Frame
Shape: Polygons
Color: Various Colors
Temple: Adjustable
Model: ZTO 020