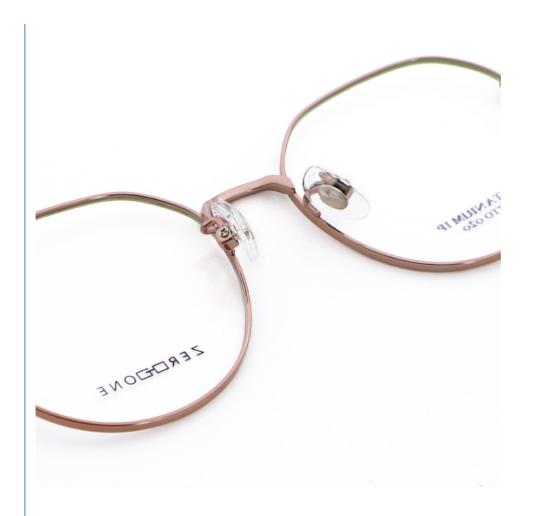

nded from the first mass order                    |
| sample lead time | 15-30 days                                                       |
| payment terms    | T/T, L/C, Western Union                                          |
| packing          | A box of 15 pairs                                                |
| Gender           | Unisex                                                           |
| Logo             | Custom Logo                                                      |
| Lens             | Customized Lens                                                  |
| OEM/ODM          | YES!                                                             |
| production time  | 7 days for ready frame ;15 days for ODM ;90 days for OEM orders. |



Zero To □ne ——从无到有,创造你的无限可能



复古・简约・时尚











## **Company Information**

SANVISION OPTICAL Trading co. ,Ltd. is focusing on Optical frames and lenes manufacturer and trader .We have 15 years rich experience for seamless production and exporting .Our factory is located in Shenzhen and Jiangsu and products are exported to many countries , Asia , Middle East , Europe and United States and other countries .Besides,we also provide OEM and ODM services and accept custom logo , package , label as well .We have a lot of hot sales and new styles in our website ,Welcome to visit! If you are interested in any of our products or would like to discuss a custom order, please feel free to contact us.



#### **FAQ**

#### Q1: What's your features?

A:1). Own facctory with good quality and suitable delivery time

2). The quality service an