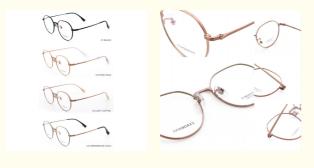

# Vintage Beta Titanium Eyeglasses Titanium Frames Portability Fashion

### **Basic Information**

• Place of Origin: CHINA

Brand Name: ZERO TO ONE
Model Number: ZTO 020
Minimum Order Quantity: 10 pairs
Price: CONSULT
Packaging Details: A box of 15 pairs
Delivery Time: 5-8 work days

• Payment Terms: L/C, T/T, Western Union

Supply Ability: Spot Inventory



# **Product Specification**

Material: Beta TitaniumSize: 51-17-145Weight: 11G

• Style: Retro Literature And Art

Frame: Full-rim Frame
Shape: Polygons
Color: Various Colors
Temple: Adjustable
Model: ZTO 020

• Gender: Unisex

• Highlight: eyeglasses titanium frames,

fashion titanium glasses,

Vintage Beta Titanium eyeglasses



# More Images



# **Product Description**

# Hot Sale 2024 Vintage Beta Titanium Glasses Frames Portability Product description

| Product mode     | ZTO 020                                                          |
|------------------|------------------------------------------------------------------|
| standard         | All the stand all over the world we can do                       |
| MOG              | 1PCS                                                             |
| sample           | Available                                                        |
| sample charge    | which will refunded from the first mass order                    |
| sample lead time | 15-30 days                                                       |
| payment terms    | T/T, L/C, Western Union