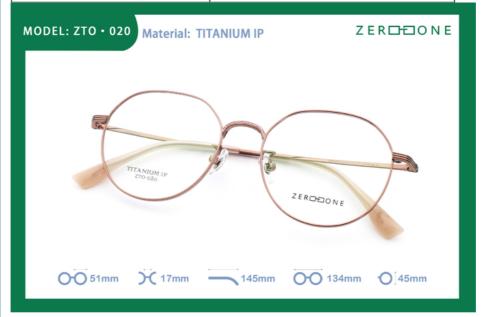

### **Basic Information**

• Place of Origin: CHINA

Brand Name: ZERO TO ONE
Model Number: ZTO 020
Minimum Order Quantity: 10 pairs
Price: CONSULT
Packaging Details: A box of 15 pairs
Delivery Time: 5-8 work days

# **Product Specification**

Material: Beta TitaniumSize: 51-17-145Weight: 11G

• Style: Retro Literature And Art

Frame: Full-rim Frame
Shape: Polygons
Color: Various Colors
Temple: Adjustable
Model: ZTO 020