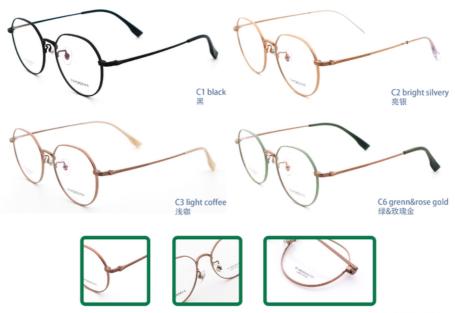

# **Product Specification**

Material: Beta TitaniumSize: 51-17-145Weight: 11G

• Style: Retro Literature And Art

Frame: Full-rim Frame
Shape: Polygons
Color: Various Colors
Temple: Adjustable
Model: ZTO 020

• Gender: Unisex

• Highlight: eyeglasses titanium frames,

fashion titanium glasses,

Vintage Beta Titanium eyeglasses

# More Images