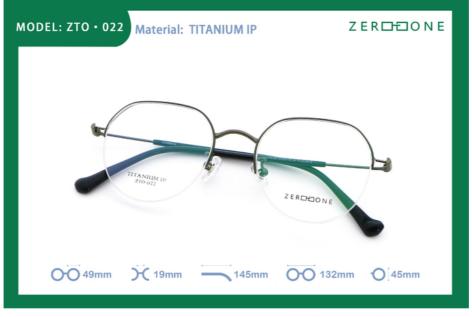

## **Basic Information**

- Place of Origin:
- Brand Name:
- Model Number: ZTO 022
- Minimum Order Quantity: 10 pairs
- Price: Co
- Packaging Details:
- Delivery Time:
- Payment Terms:
- Supply Ability:
- CONSULT A box of 15 pairs 5-8 work days L/C, T/T, Western Union

### **Product Specification**

| Beta Titanium                                 |
|-----------------------------------------------|
| 49-19-145                                     |
| 11G                                           |
| Retro Literature And Art                      |
| Half Frame                                    |
| Polygons                                      |
| Various Colors                                |
| Adjustable                                    |
| ZTO 022                                       |
| Unisex                                        |
| full titanium glasses, gold titanium glasses, |
|                                               |