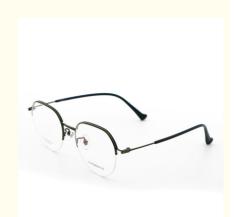

# Ladies Gold Beta Full Titanium Glassess Frames Super Elastic

### **Product Specification**

| Beta Titanium                                 |
|-----------------------------------------------|
| 49-19-145                                     |
| 11G                                           |
| Retro Literature And Art                      |
| Half Frame                                    |
| Polygons                                      |
| Various Colors                                |
| Adjustable                                    |
| ZTO 022                                       |
| Unisex                                        |
| full titanium glasses, gold titanium glasses, |
|                                               |