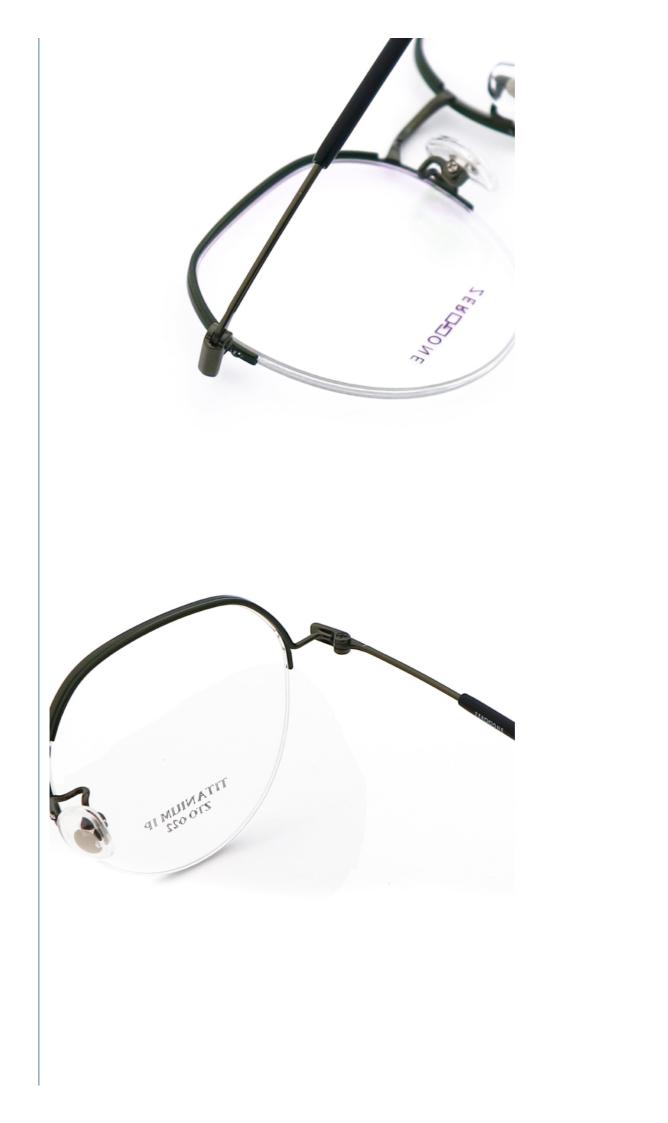

charge    | which will refunded from the first mass order                    |
| sample lead time | 15-30 days                                                       |
| payment terms    | T/T, L/C, Western Union                                          |
| packing          | A box of 15 pairs                                                |
| Gender           | Unisex                                                           |
| Logo             | Custom Logo                                                      |
| Lens             | Customized Lens                                                  |
| OEM/ODM          | YES!                                                             |
| production time  | 7 days for ready frame ;15 days for ODM ;90 days for OEM orders. |





复古・简约・时尚







#### **Company Information**

SANVISION OPTICAL Trading co., Ltd. is focusing on Optical frames and lenes manufacturer and trader .We have 15 years rich experience for seamless production and exporting .Our factory is located in Shenzhen and Jiangsu and products are exported to many countries , Asia , Middle East , Europe and United States and other countries .Besides,we also provide OEM and ODM services and accept custom logo , package , label





### FAQ

#### Q1: What's your features?

A:1). Own facctory with good quality and suitable delivery time

2). The quality service and 10 experience in eyewear products are highly approved by our clients.

Q2: Can I get some samples?

A: Smaples are avaliable upon your request.

Some models will take charge for the first time, once comfirmed