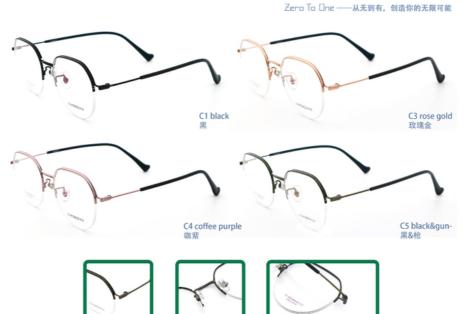

CHINA

ZERO TO ONE

Spot Inventory

### **Product Specification**

| Beta Titanium                                 |
|-----------------------------------------------|
| 49-19-145                                     |
| 11G                                           |
| Retro Literature And Art                      |
| Half Frame                                    |
| Polygons                                      |
| Various Colors                                |
| Adjustable                                    |
| ZTO 022                                       |
| Unisex                                        |
| full titanium glasses, gold titanium glasses, |
|                                               |