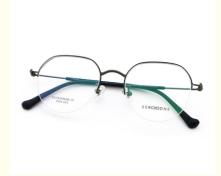

# Ladies Gold Beta Full Titanium Glassess Frames Super Elastic

### **Product Specification**

| Beta Titanium                                 |
|-----------------------------------------------|
| 49-19-145                                     |
| 11G                                           |
| Retro Literature And Art                      |
| Half Frame                                    |
| Polygons                                      |
| Various Colors                                |
| Adjustable                                    |
| ZTO 022                                       |
| Unisex                                        |
| full titanium glasses, gold titanium glasses, |
|                                               |