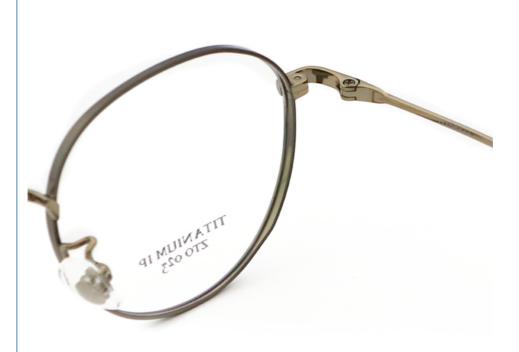

# **Product Specification**

Material: Beta Titanium · Size: 52-18-145 11G . Weight:

Style: Retro Literature And Art

• Frame: Full-rim Frame Polygons · Shape: Various Colors Color: Adjustable Temple: ZTO 023 Model: • Gender: Unisex

• Highlight: light titanium glasses, mens titanium eyeglasses,

mens titanium glasses

# Unisex New Retro Literature And Art Beta Titanium Glasses Frame Product description

| Product mode     | ZTO 023                                                          |
|------------------|------------------------------------------------------------------|
| standard         | All the stand all over the world we can do                       |
| MOG              | 1PCS                                                             |
| sample           | Available                                                        |
| sample charge    | which will refunded from the first mass order                    |
| sample lead time | 15-30 days                                                       |
| payment terms    | T/T, L/C, Western Union                                          |
| packing          | A box of 15 pairs                                                |
| Gender           | Unisex                                                           |
| Logo             | Custom Logo                                                      |
| Lens             | Customized Lens                                                  |
| OEM/ODM          | YES!                                                             |
| production time  | 7 days for ready frame ;15 days for ODM ;90 days for OEM orders. |