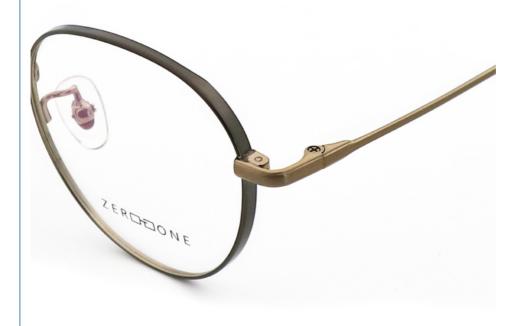

from the first mass order                    |
| sample lead time | 15-30 days                                                       |
| payment terms    | T/T, L/C, Western Union                                          |
| packing          | A box of 15 pairs                                                |
| Gender           | Unisex                                                           |
| Logo             | Custom Logo                                                      |
| Lens             | Customized Lens                                                  |
| OEM/ODM          | YES!                                                             |
| production time  | 7 days for ready frame ;15 days for ODM ;90 days for OEM orders. |



Zero To □ne ——从无到有,创造你的无限可能



复古・简约・时尚











# **Company Information**

SANVISION OPTICAL Trading co. ,Ltd. is focusing on Optical frames and lenes manufacturer and trader .We have 15 years rich experience for seamless production and exporting .Our factory is located in Shenzhen and Jiangsu and products are exported to many countries , Asia , Middle East , Europe and United States and other countries .Besides,we also provide OEM and ODM services and accept custom logo , package , label as well .We have a lot of hot sales and new styles in our website ,Welcome to visit! If you are interested in any of our products or would like to discuss a custom order, please feel free to contact us.



#### **FAQ**

#### Q1: What's your features?

A:1). Own facctory with good quality and suitable delivery time

2). The quality service and 10