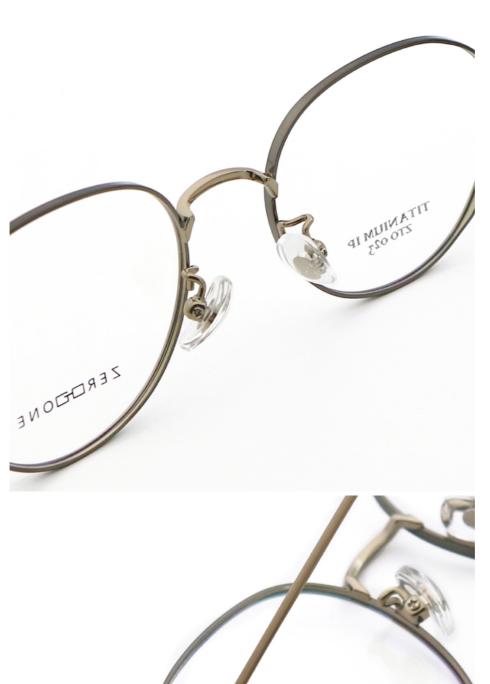

# **Product Specification**

Material: Beta Titanium · Size: 52-18-145 11G . Weight:

Style: Retro Literature And Art

• Frame: Full-rim Frame Polygons · Shape: Various Colors Color: Adjustable Temple: ZTO 023 Model: • Gender: Unisex

# More Images