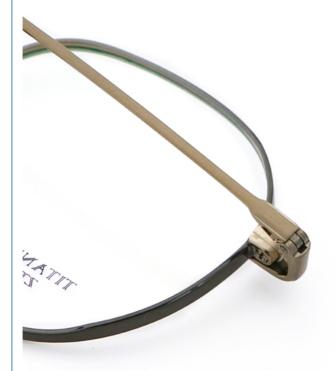

# **Product Specification**

Material: Beta Titanium · Size: 52-18-145 11G . Weight:

Style: Retro Literature And Art

• Frame: Full-rim Frame Polygons · Shape: Various Colors Color: Adjustable Temple: ZTO 023 Model: • Gender: Unisex

• Highlight: light titanium glasses, mens titanium eyeglasses,

mens titanium glasses