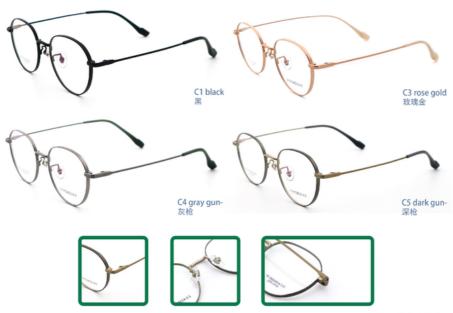

# **Product Specification**

Material: Beta Titanium · Size: 52-18-145 11G . Weight:

Style: Retro Literature And Art

• Frame: Full-rim Frame Polygons · Shape: Various Colors Color: Adjustable Temple: ZTO 023 Model: • Gender: Unisex

• Highlight: light titanium glasses, mens titanium eyeglasses,

mens titanium glasses

# Unisex New Retro Literature And Art Beta Titanium Glasses Frame Product description

| Product mode     | ZTO 023                                                          |
|------------------|------------------------------------------------------------------|
| standard         | All the stand all over the world we can do                       |
| MOG              | 1PCS                                                             |
| sample           | Available                                                        |
| sample charge    | which will refunded from the first mass order                    |
| sample lead time | 15-30 days                                                       |
| payment terms    | T/T, L/C, Western Union                                          |
| packing          | A box of 15 pairs                                                |
| Gender           | Unisex                                                           |
| Logo             | Custom Logo                                                      |
| Lens             | Customized Lens                                                  |
| OEM/ODM          | YES!                                                             |
| production time  | 7 days for ready frame ;15 days for ODM ;90 days for OEM orders. |