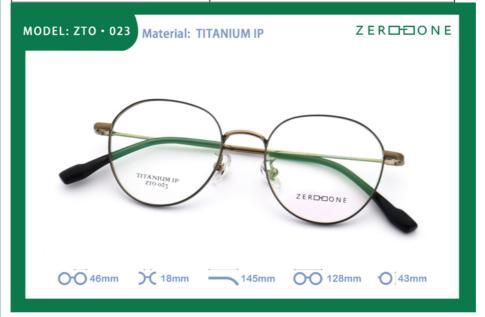

# **Light Titanium Glasses New Retro Literature And Art ZTO**

# **Product Specification**

Material: Beta Titanium · Size: 52-18-145 11G . Weight:

Style: Retro Literature And Art

• Frame: Full-rim Frame Polygons · Shape: Various Colors Color: Adjustable Temple: ZTO 023 Model: • Gender: Unisex

• Highlight: light titanium glasses, mens titanium eyeglasses,

mens titanium glasses