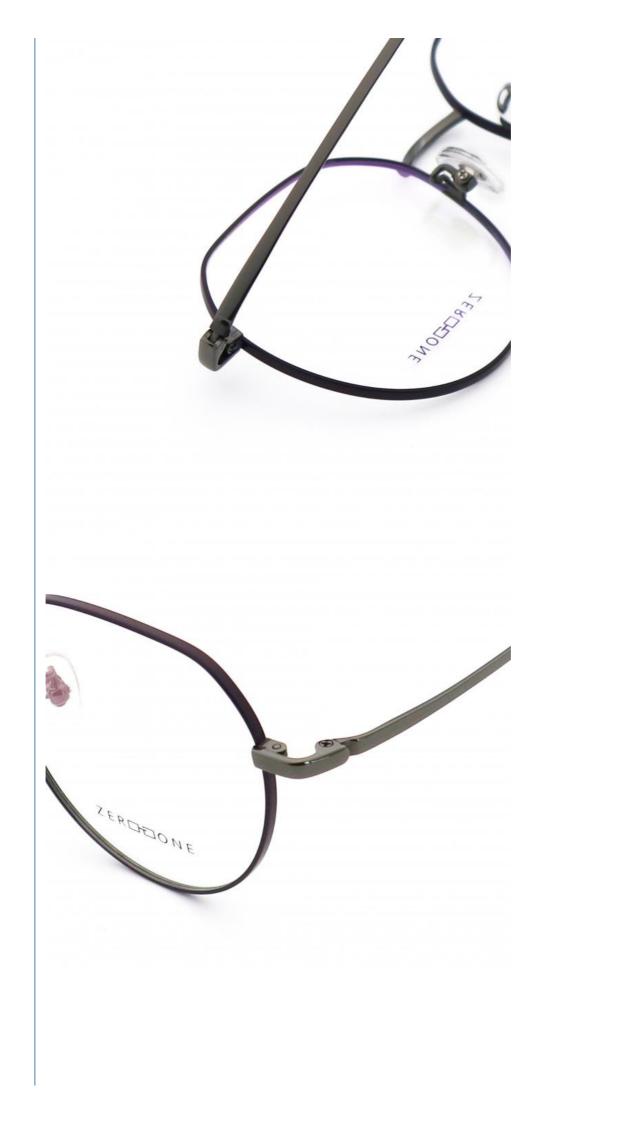

d from the first mass order                    |
| sample lead time | 15-30 days                                                       |
| payment terms    | T/T, L/C, Western Union                                          |
| packing          | A box of 15 pairs                                                |
| Gender           | Unisex                                                           |
| Logo             | Custom Logo                                                      |
| Lens             | Customized Lens                                                  |
| OEM/ODM          | YES!                                                             |
| production time  | 7 days for ready frame ;15 days for ODM ;90 days for OEM orders. |



Zero To One ——从无到有, 创造你的无限可能



复古・简约・时尚







#### **Company Information**

SANVISION OPTICAL Trading co. ,Ltd. is focusing on Optical frames and lenes manufacturer and trader .We have 15 years rich experience for seamless production and exporting .Our factory is located in Shenzhen and Jiangsu and products are exported to many countries , Asia , Middle East , Europe and United States and other countries .Besides,we also provide OEM and ODM services and accept custom logo , package , label as well .We have a lot of hot sales and new styles in our website ,Welcome to visit ! If you are interested in any of our products or would like to discuss a custom order, please feel free to contact us.



#### FAQ

Q1: What's your features?

A:1). Own facctory with good quality and suitable delivery time

2). The quality service and 10 experie