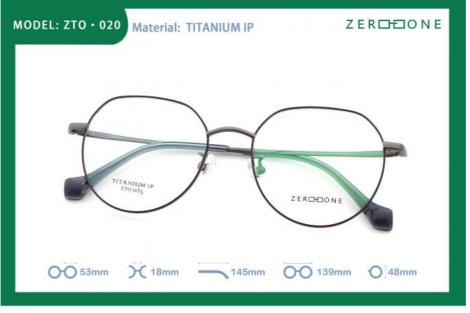

#### **Product Specification**

| <ul> <li>Material:</li> </ul> | Beta Titanium            |
|-------------------------------|--------------------------|
| • Size:                       | 53-18-145                |
| • Weight:                     | 11G                      |
| • Style:                      | Retro Literature And Art |
| • Frame:                      | Full-rim Frame           |
| • Shape:                      | Polygons                 |
| Color:                        | Various Colors           |
| Temple:                       | Adjustable               |
| <ul> <li>Model:</li> </ul>    | ZTO 025                  |
| Gender:                       | Unisex                   |