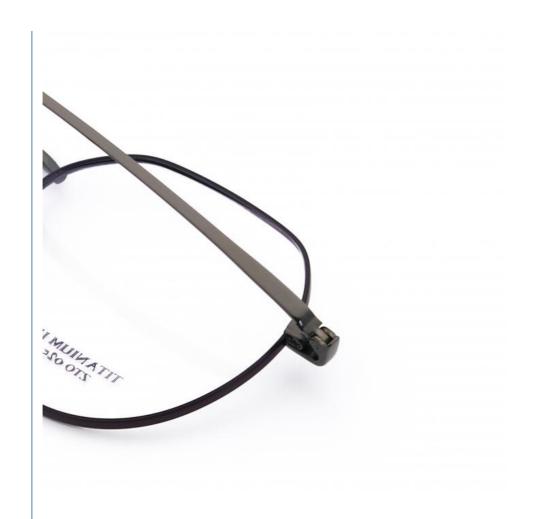

from the first mass order                    |
| sample lead time | 15-30 days                                                       |
| payment terms    | T/T, L/C, Western Union                                          |
| packing          | A box of 15 pairs                                                |
| Gender           | Unisex                                                           |
| Logo             | Custom Logo                                                      |
| Lens             | Customized Lens                                                  |
| OEM/ODM          | YES!                                                             |
| production time  | 7 days for ready frame ;15 days for ODM ;90 days for OEM orders. |



Zero To One ——从无到有, 创造你的无限可能



复古・简约・时尚







#### **Company Information**

SANVISION OPTICAL Trading co. ,Ltd. is focusing on Optical frames and lenes manufacturer and trader .We have 15 years rich experience for seamless production and exporting .Our factory is located in Shenzhen and Jiangsu and products are exported to many countries , Asia , Middle East , Europe and United States and other countries .Besides,we also provide OEM and ODM services and accept custom logo , package , label as well .We have a lot of hot sales and new styles in our website ,Welcome to visit ! If you are interested in any of our products or would like to discuss a custom order, please feel free to contact us.



#### FAQ

Q1: What's your features?

A:1). Own facctory with good quality and suitable delivery time

2). The quality service and 10 experienc