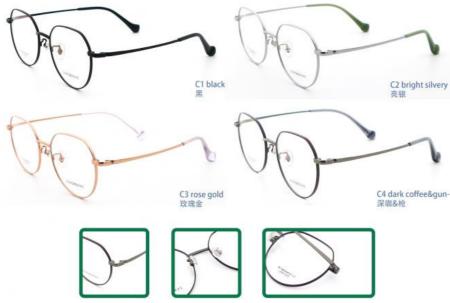

#### **Product Specification**

| <ul> <li>Material:</li> </ul> | Beta Titanium            |
|-------------------------------|--------------------------|
| • Size:                       | 53-18-145                |
| • Weight:                     | 11G                      |
| • Style:                      | Retro Literature And Art |
| • Frame:                      | Full-rim Frame           |
| • Shape:                      | Polygons                 |
| Color:                        | Various Colors           |
| Temple:                       | Adjustable               |
| <ul> <li>Model:</li> </ul>    | ZTO 025                  |
| Gender:                       | Unisex                   |

### More Images