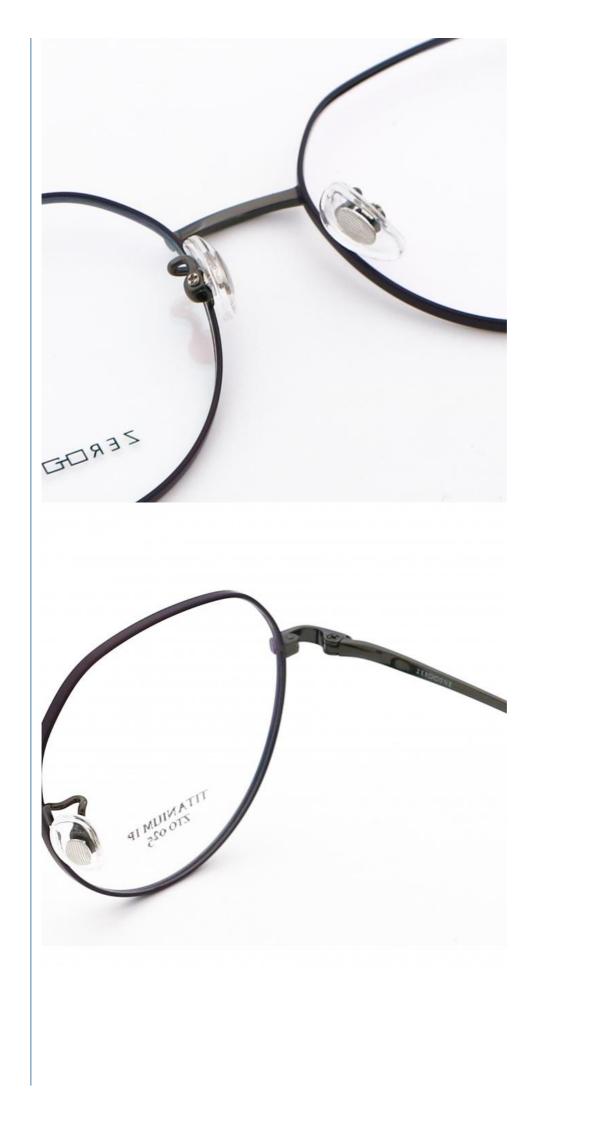

ded from the first mass order                    |
| sample lead time | 15-30 days                                                       |
| payment terms    | T/T, L/C, Western Union                                          |
| packing          | A box of 15 pairs                                                |
| Gender           | Unisex                                                           |
| Logo             | Custom Logo                                                      |
| Lens             | Customized Lens                                                  |
| OEM/ODM          | YES!                                                             |
| production time  | 7 days for ready frame ;15 days for ODM ;90 days for OEM orders. |



Zero To One ——从无到有, 创造你的无限可能



复古・简约・时尚







#### **Company Information**

SANVISION OPTICAL Trading co. ,Ltd. is focusing on Optical frames and lenes manufacturer and trader .We have 15 years rich experience for seamless production and exporting .Our factory is located in Shenzhen and Jiangsu and products are exported to many countries , Asia , Middle East , Europe and United States and other countries .Besides,we also provide OEM and ODM services and accept custom logo , package , label as well .We have a lot of hot sales and new styles in our website ,Welcome to visit ! If you are interested in any of our products or would like to discuss a custom order, please feel free to contact us.



#### FAQ

Q1: What's your features?

A:1). Own facctory with good quality and suitable delivery time

2). The quality service and 10 exper