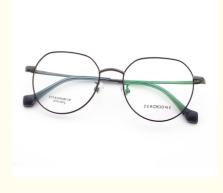

#### **Product Specification**

| <ul> <li>Material:</li> </ul> | Beta Titanium            |
|-------------------------------|--------------------------|
| • Size:                       | 53-18-145                |
| • Weight:                     | 11G                      |
| • Style:                      | Retro Literature And Art |
| • Frame:                      | Full-rim Frame           |
| • Shape:                      | Polygons                 |
| Color:                        | Various Colors           |
| Temple:                       | Adjustable               |
| <ul> <li>Model:</li> </ul>    | ZTO 025                  |
| Gender:                       | Unisex                   |