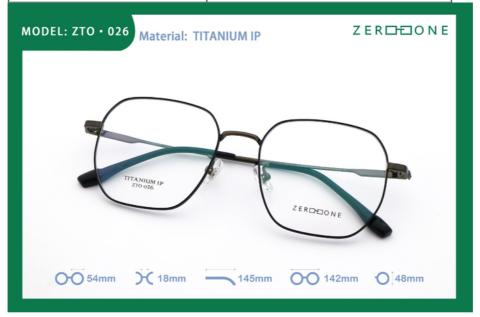

# Super Elastic Bate IP Electroplate Bate Titanium Eyeglasses For Men Women

# **Product Specification**

• Material: Beta Titanium · Size: 54-18-145 11G

. Weight:

Retro Literature And Art • Style:

• Frame: Full-rim Frame Polygons · Shape: Various Colors Color: Adjustable Temple: ZTO 026 Model: • Gender: Unisex