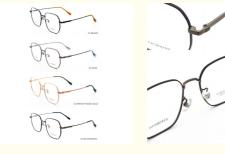

# More Images

# **Product Specification**

• Material: Beta Titanium · Size: 54-18-145 11G

. Weight:

Retro Literature And Art • Style:

• Frame: Full-rim Frame Polygons · Shape: Various Colors Color: Adjustable Temple: ZTO 026 Model: • Gender: Unisex