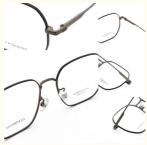

# Super Elastic Bate IP Electroplate Bate Titanium Eyeglasses For Men Women

# **Product Specification**

• Material: Beta Titanium · Size: 54-18-145 11G

. Weight:

Retro Literature And Art • Style:

• Frame: Full-rim Frame Polygons · Shape: Various Colors Color: Adjustable Temple: ZTO 026 Model: • Gender: Unisex