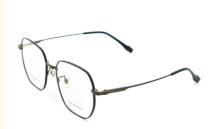

# Super Elastic Bate IP Electroplate Bate Titanium Eyeglasses For Men Women

# **Product Specification**

• Material: Beta Titanium · Size: 54-18-145 11G

. Weight:

Retro Literature And Art • Style:

• Frame: Full-rim Frame Polygons · Shape: Various Colors Color: Adjustable Temple: ZTO 026 Model: • Gender: Unisex