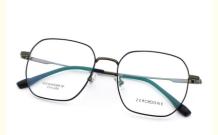

# Super Elastic Bate IP Electroplate Bate Titanium Eyeglasses For Men Women

# **Product Specification**

• Material: Beta Titanium · Size: 54-18-145 11G

. Weight:

Retro Literature And Art • Style:

• Frame: Full-rim Frame Polygons · Shape: Various Colors Color: Adjustable Temple: ZTO 026 Model: • Gender: Unisex