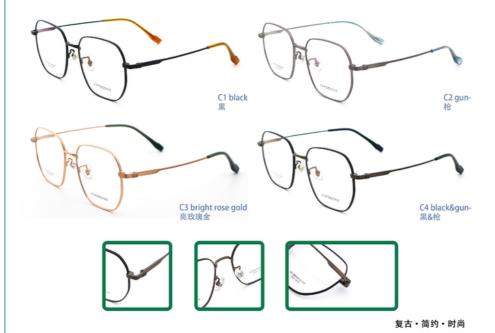

ch will refunded from the first mass order                    |
| sample lead time | 15-30 days                                                       |
| payment terms    | T/T, L/C, Western Union                                          |
| packing          | A box of 15 pairs                                                |
| Gender           | Unisex                                                           |
| Logo             | Custom Logo                                                      |
| Lens             | Customized Lens                                                  |
| OEM/ODM          | YES!                                                             |
| production time  | 7 days for ready frame ;15 days for ODM ;90 days for OEM orders. |



Zero To □ne ——从无到有,创造你的无限可能













### **Company Information**

SANVISION OPTICAL Trading co. ,Ltd. is focusing on Optical frames and lenes manufacturer and trader .We have 15 years rich experience for seamless production and exporting .Our factory is located in Shenzhen and Jiangsu and products are exported to many countries , Asia , Middle East , Europe and United States and other countries .Besides,we also provide OEM and ODM services and accept custom logo , package , label as well .We have a lot of hot sales and new styles in our website ,Welcome to visit! If you are interested in any of our products or would like to discuss a custom order, please feel free to contact us.



#### **FAQ**

#### Q1: What's your features?

A:1). Own facctory with good quality and suitable delivery time

2). The quality service