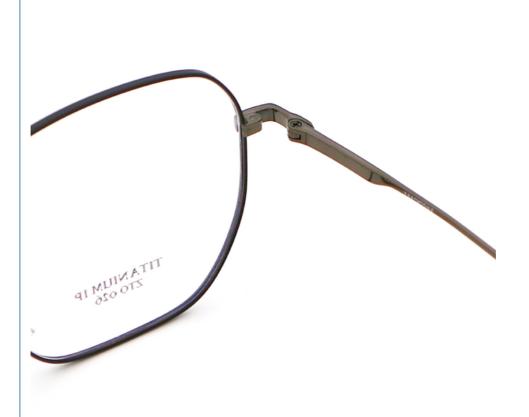

# **Product Specification**

• Material: Beta Titanium · Size: 54-18-145 11G

. Weight:

Retro Literature And Art • Style:

• Frame: Full-rim Frame Polygons · Shape: Various Colors Color: Adjustable Temple: ZTO 026 Model: • Gender: Unisex

# More Images