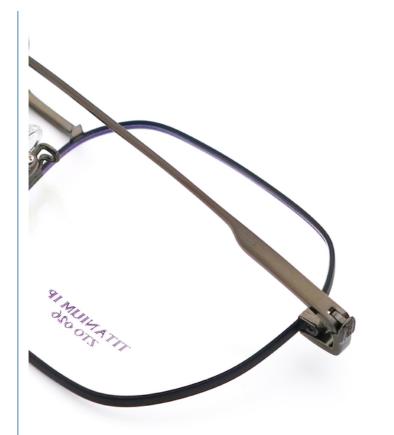

# **Product Specification**

• Material: Beta Titanium · Size: 54-18-145 11G

. Weight:

Retro Literature And Art • Style:

• Frame: Full-rim Frame Polygons · Shape: Various Colors Color: Adjustable Temple: ZTO 026 Model: • Gender: Unisex

# More Images