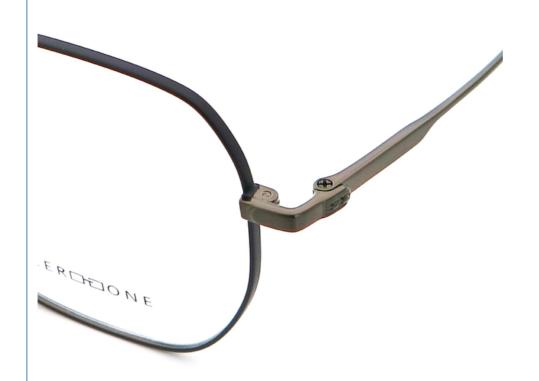

refunded from the first mass order                    |
| sample lead time | 15-30 days                                                       |
| payment terms    | T/T, L/C, Western Union                                          |
| packing          | A box of 15 pairs                                                |
| Gender           | Unisex                                                           |
| Logo             | Custom Logo                                                      |
| Lens             | Customized Lens                                                  |
| OEM/ODM          | YES!                                                             |
| production time  | 7 days for ready frame ;15 days for ODM ;90 days for OEM orders. |



Zero To □ne ——从无到有,创造你的无限可能













### **Company Information**

SANVISION OPTICAL Trading co. ,Ltd. is focusing on Optical frames and lenes manufacturer and trader .We have 15 years rich experience for seamless production and exporting .Our factory is located in Shenzhen and Jiangsu and products are exported to many countries , Asia , Middle East , Europe and United States and other countries .Besides,we also provide OEM and ODM services and accept custom logo , package , label as well .We have a lot of hot sales and new styles in our website ,Welcome to visit! If you are interested in any of our products or would like to discuss a custom order, please feel free to contact us.



#### **FAQ**

#### Q1: What's your features?

A:1). Own facctory with good quality and suitable delivery time

2). The quality service and 10