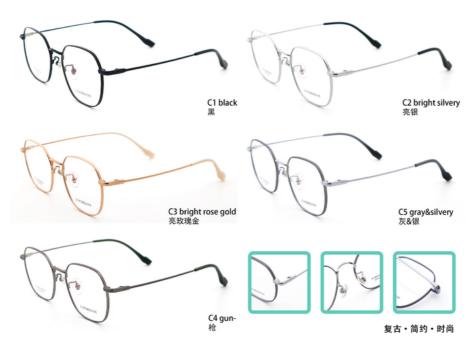

# **Product Specification**

Material: Beta TitaniumSize: 51-18-145Weight: 11G

• Style: Retro Literature And Art

Frame: Full-rim Frame
Shape: Polygons
Color: Various Colors
Temple: Adjustable
Model: ZTO 027
Gender: Unisex

Highlight: Full Rim Beta Titanium Glasses,
 Wholesale Beta Titanium Glasses,

Men Women Beta Titanium Glasses,