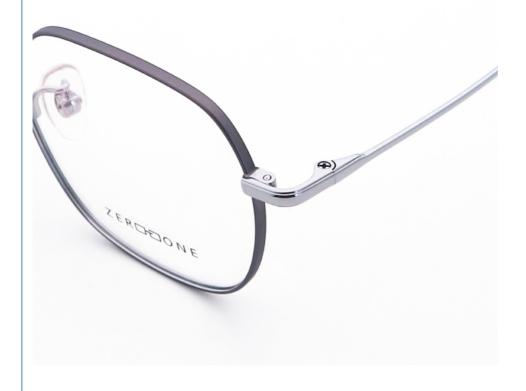

# Full Rim Beta Titanium Glasses Frame Men Women Glasses Wholesale

# **Product Specification**

Material: Beta TitaniumSize: 51-18-145Weight: 11G

• Style: Retro Literature And Art

Frame: Full-rim Frame
Shape: Polygons
Color: Various Colors
Temple: Adjustable
Model: ZTO 027
Gender: Unisex