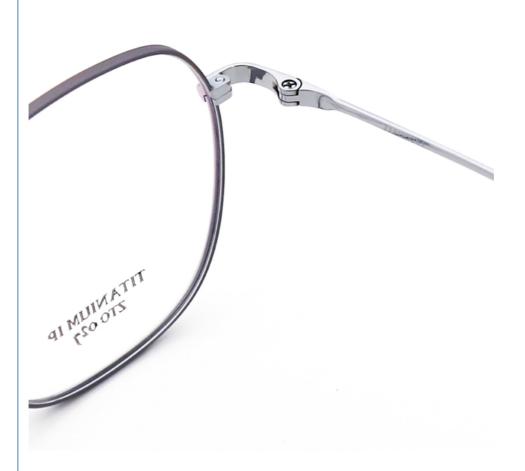

# **Basic Information**

Place of Origin: CHINA

Brand Name: ZERO TO ONE
Model Number: ZTO 027
Minimum Order Quantity: 10 pairs
Price: CONSULT
Packaging Details: A box of 15 pairs
Delivery Time: 5-8 work days

# **Product Specification**

Material: Beta TitaniumSize: 51-18-145Weight: 11G

• Style: Retro Literature And Art

Frame: Full-rim Frame
Shape: Polygons
Color: Various Colors
Temple: Adjustable
Model: ZTO 027
Gender: Unisex