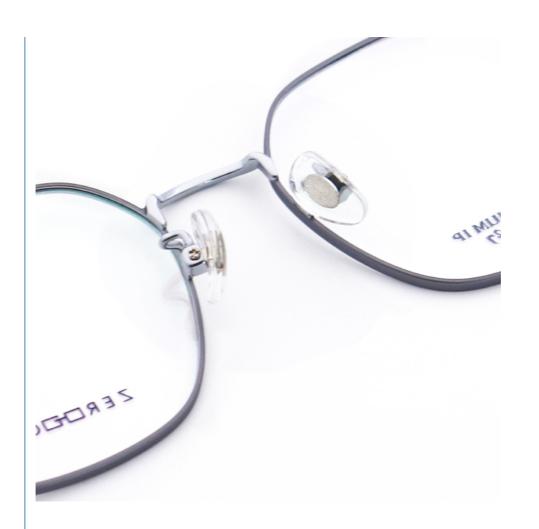

l refunded from the first mass order                    |
| sample lead time | 15-30 days                                                       |
| payment terms    | T/T, L/C, Western Union                                          |
| packing          | A box of 15 pairs                                                |
| Gender           | Unisex                                                           |
| Logo             | Custom Logo                                                      |
| Lens             | Customized Lens                                                  |
| OEM/ODM          | YES!                                                             |
| production time  | 7 days for ready frame ;15 days for ODM ;90 days for OEM orders. |



Zero To □ne ——从无到有,创造你的无限可能













#### **Company Information**

SANVISION OPTICAL Trading co. ,Ltd. is focusing on Optical frames and lenes manufacturer and trader .We have 15 years rich experience for seamless production and exporting .Our factory is located in Shenzhen and Jiangsu and products are exported to many countries , Asia , Middle East , Europe and United States and other countries .Besides,we also provide OEM and ODM services and accept custom logo , package , label as well .We have a lot of hot sales and new styles in our website ,Welcome to visit! If you are interested in any of our products or would like to discuss a custom order, please feel free to contact us.



#### FAQ

#### Q1: What's your features?

A:1). Own facctory with good quality and suitable delivery time

2). The quality service and 10 e