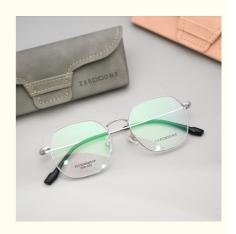

# Full Rim Beta Titanium Glasses Frame Men Women Glasses Wholesale

# **Product Specification**

Material: Beta TitaniumSize: 51-18-145Weight: 11G

• Style: Retro Literature And Art

Frame: Full-rim Frame
Shape: Polygons
Color: Various Colors
Temple: Adjustable
Model: ZTO 027
Gender: Unisex