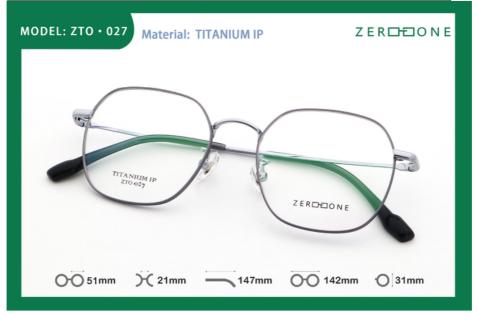

# **Basic Information**

Place of Origin: CHINA

Brand Name: ZERO TO ONE
Model Number: ZTO 027
Minimum Order Quantity: 10 pairs
Price: CONSULT
Packaging Details: A box of 15 pairs
Delivery Time: 5-8 work days

# **Product Specification**

Material: Beta TitaniumSize: 51-18-145Weight: 11G

• Style: Retro Literature And Art

Frame: Full-rim Frame
Shape: Polygons
Color: Various Colors
Temple: Adjustable
Model: ZTO 027
Gender: Unisex