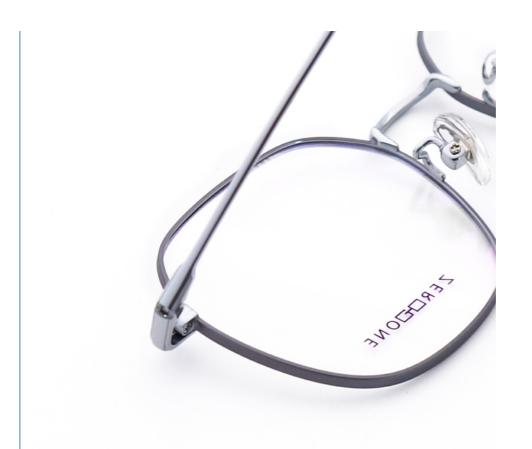

# **Product Specification**

Material: Beta TitaniumSize: 51-18-145Weight: 11G

• Style: Retro Literature And Art

Frame: Full-rim Frame
Shape: Polygons
Color: Various Colors
Temple: Adjustable
Model: ZTO 027
Gender: Unisex