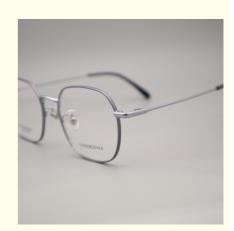

# Full Rim Beta Titanium Glasses Frame Men Women Glasses Wholesale

# **Product Specification**

Material: Beta TitaniumSize: 51-18-145Weight: 11G

• Style: Retro Literature And Art

Frame: Full-rim Frame
Shape: Polygons
Color: Various Colors
Temple: Adjustable
Model: ZTO 027
Gender: Unisex