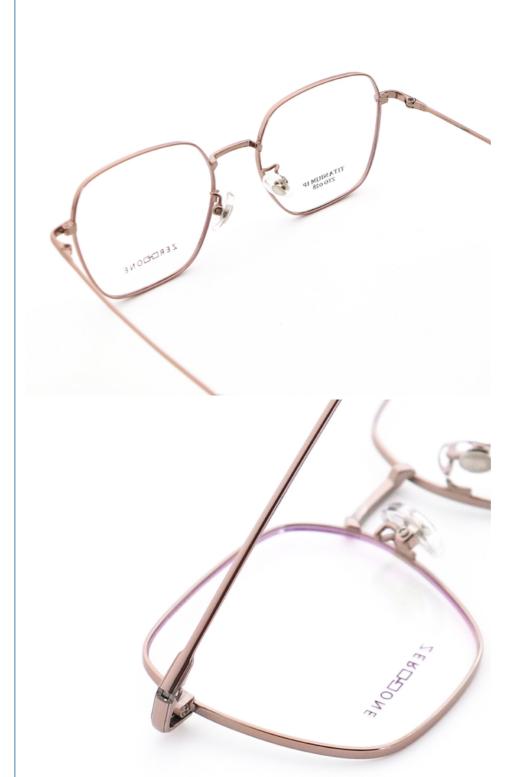

# **Product Specification**

• Material: Beta Titanium · Size: 52-18-145 10G . Weight:

Style: Retro Literature And Art

• Frame: Full-rim Frame Polygons · Shape: Various Colors Color: Adjustable Temple: ZTO 028 Model: • Gender: Unisex

• Highlight: High Elastic Beta Titanium Glasses Frame,

ZTO 028 Beta Titanium Glasses Frame, Vintage Beta Titanium Glasses Frame

# MATERIAL: TITANIUM

DATA WERE MEASURED MANUALLY, PLEASE UNDERSTAND IF THERE IS ANY ERROR.