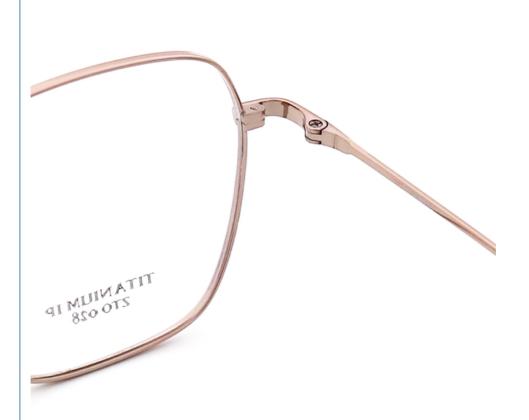

# Fad High Elastic Vintage Beta Titanium Glasses Frame ZTO 028

# **Product Specification**

• Material: Beta Titanium · Size: 52-18-145 10G . Weight:

Style: Retro Literature And Art

• Frame: Full-rim Frame Polygons · Shape: Various Colors Color: Adjustable Temple: ZTO 028 Model: • Gender: Unisex

• Highlight: High Elastic Beta Titanium Glasses Frame,

ZTO 028 Beta Titanium Glasses Frame, Vintage Beta Titanium Glasses Frame

# MATERIAL: TITANIUM

DATA WERE MEASURED MANUALLY, PLEASE UNDERSTAND IF THERE IS ANY ERROR.