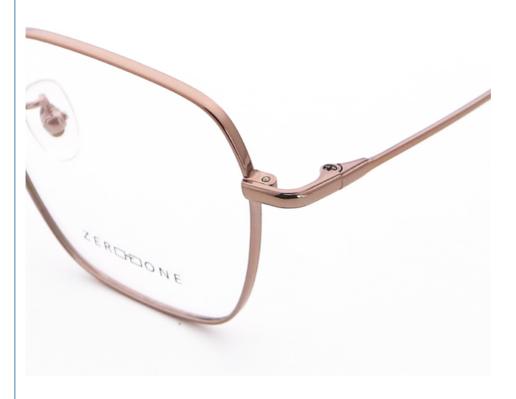

# **Product Specification**

• Material: Beta Titanium · Size: 52-18-145 10G . Weight:

Style: Retro Literature And Art

• Frame: Full-rim Frame Polygons · Shape: Various Colors Color: Adjustable Temple: ZTO 028 Model: • Gender: Unisex

• Highlight: High Elastic Beta Titanium Glasses Frame,

ZTO 028 Beta Titanium Glasses Frame, Vintage Beta Titanium Glasses Frame

# MATERIAL: TITANIUM

DATA WERE MEASURED MANUALLY, PLEASE UNDERSTAND IF THERE IS ANY ERROR.