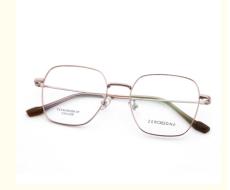

# Fad High Elastic Vintage Beta Titanium Glasses Frame ZTO 028

# **Product Specification**

• Material: Beta Titanium · Size: 52-18-145 10G . Weight:

Style: Retro Literature And Art

• Frame: Full-rim Frame Polygons · Shape: Various Colors Color: Adjustable Temple: ZTO 028 Model: • Gender: Unisex

• Highlight: High Elastic Beta Titanium Glasses Frame,

ZTO 028 Beta Titanium Glasses Frame, Vintage Beta Titanium Glasses Frame