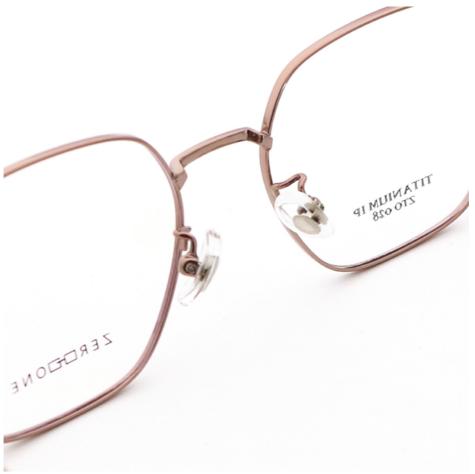

# **Product Specification**

• Material: Beta Titanium · Size: 52-18-145 10G . Weight:

Style: Retro Literature And Art

• Frame: Full-rim Frame Polygons · Shape: Various Colors Color: Adjustable Temple: ZTO 028 Model: • Gender: Unisex

• Highlight: High Elastic Beta Titanium Glasses Frame,

ZTO 028 Beta Titanium Glasses Frame, Vintage Beta Titanium Glasses Frame

# MATERIAL: TITANIUM

DATA WERE MEASURED MANUALLY, PLEASE UNDERSTAND IF THERE IS ANY ERROR.