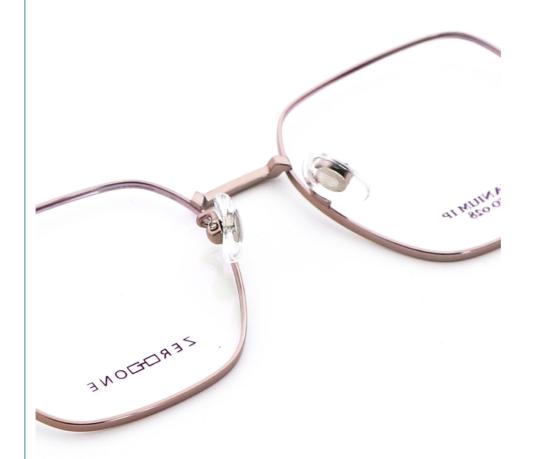

# Fad High Elastic Vintage Beta Titanium Glasses Frame ZTO 028

# **Product Specification**

• Material: Beta Titanium · Size: 52-18-145 10G . Weight:

Style: Retro Literature And Art

• Frame: Full-rim Frame Polygons · Shape: Various Colors Color: Adjustable Temple: ZTO 028 Model: • Gender: Unisex

• Highlight: High Elastic Beta Titanium Glasses Frame,

ZTO 028 Beta Titanium Glasses Frame, Vintage Beta Titanium Glasses Frame