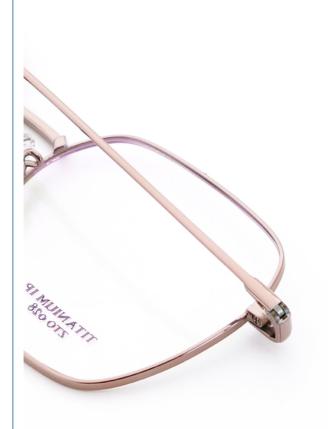

# **Product Specification**

• Material: Beta Titanium · Size: 52-18-145 10G . Weight:

Style: Retro Literature And Art

• Frame: Full-rim Frame Polygons · Shape: Various Colors Color: Adjustable Temple: ZTO 028 Model: • Gender: Unisex

• Highlight: High Elastic Beta Titanium Glasses Frame,

ZTO 028 Beta Titanium Glasses Frame, Vintage Beta Titanium Glasses Frame

# MATERIAL: TITANIUM

DATA WERE MEASURED MANUALLY, PLEASE UNDERSTAND IF THERE IS ANY ERROR.