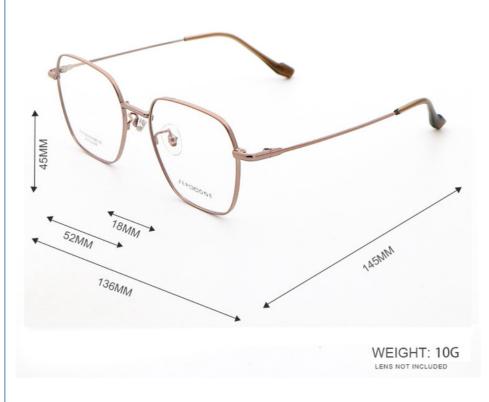

# **Product Specification**

• Material: Beta Titanium · Size: 52-18-145 10G . Weight:

Style: Retro Literature And Art

• Frame: Full-rim Frame Polygons · Shape: Various Colors Color: Adjustable Temple: ZTO 028 Model: • Gender: Unisex

# MATERIAL: TITANIUM

DATA WERE MEASURED MANUALLY, PLEASE UNDERSTAND IF THERE IS ANY ERROR.