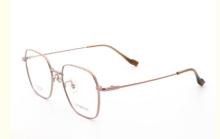

# Fad High Elastic Vintage Beta Titanium Glasses Frame ZTO 028

# **Product Specification**

• Material: Beta Titanium · Size: 52-18-145 10G . Weight:

Style: Retro Literature And Art

• Frame: Full-rim Frame Polygons · Shape: Various Colors Color: Adjustable Temple: ZTO 028 Model: • Gender: Unisex

• Highlight: High Elastic Beta Titanium Glasses Frame,

ZTO 028 Beta Titanium Glasses Frame, Vintage Beta Titanium Glasses Frame