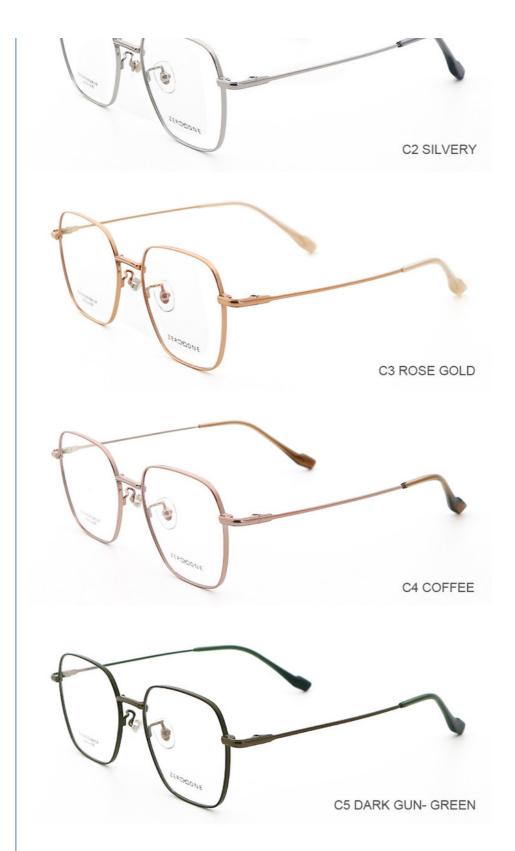

mple lead time | 15-30 days                                                       |
| payment terms    | T/T, L/C, Western Union                                          |
| packing          | A box of 15 pairs                                                |
| Gender           | Unisex                                                           |
| Logo             | Custom Logo                                                      |
| Lens             | Customized Lens                                                  |
| OEM/ODM          | YES!                                                             |
| production time  | 7 days for ready frame ;15 days for ODM ;90 days for OEM orders. |

# MATERIAL: TITANIUM

DATA WERE MEASURED MANUALLY, PLEASE UNDERSTAND IF THERE IS ANY ERROR.





















### **Company Information**

SANVISION OPTICAL Trading co. ,Ltd. is focusing on Optical frames and lenes manufacturer and trader .We have 15 years rich experience for seamless production and exporting .Our factory is located in Shenzhen and Jiangsu and products are exported to many countries , Asia , Middle East , Europe and United States and other countries .Besides,we also provide OEM and ODM services and accept custom logo , package , label as well .We have a lot of hot sales and new styles in our website ,Welcome to visit! If you are interested in any of our products or would like to discuss a custom order, please feel free to contact us.



#### FAQ

#### Q1: What's your features?

A:1). Own facctory with good quality and suitable delivery time

2). The quality service a