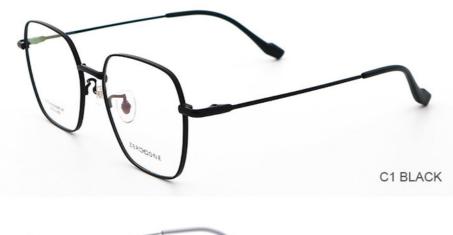

| sample lead time | 15-30 days                                                       |
| payment terms    | T/T, L/C, Western Union                                          |
| packing          | A box of 15 pairs                                                |
| Gender           | Unisex                                                           |
| Logo             | Custom Logo                                                      |
| Lens             | Customized Lens                                                  |
| OEM/ODM          | YES!                                                             |
| production time  | 7 days for ready frame ;15 days for ODM ;90 days for OEM orders. |

# MATERIAL: TITANIUM

DATA WERE MEASURED MANUALLY, PLEASE UNDERSTAND IF THERE IS ANY ERROR.





















### **Company Information**

SANVISION OPTICAL Trading co. ,Ltd. is focusing on Optical frames and lenes manufacturer and trader .We have 15 years rich experience for seamless production and exporting .Our factory is located in Shenzhen and Jiangsu and products are exported to many countries , Asia , Middle East , Europe and United States and other countries .Besides,we also provide OEM and ODM services and accept custom logo , package , label as well .We have a lot of hot sales and new styles in our website ,Welcome to visit! If you are interested in any of our products or would like to discuss a custom order, please feel free to contact us.



#### FAQ

#### Q1: What's your features?

A:1). Own facctory with good quality and suitable delivery time

2). The quality servi