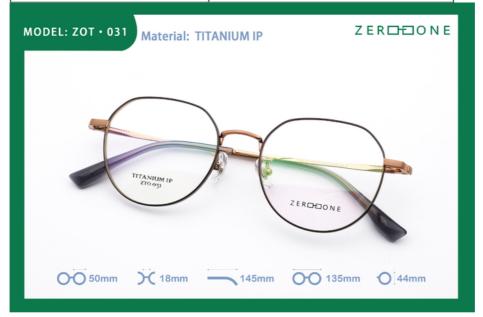

# **Basic Information**

Place of Origin: CHINA

Brand Name: ZERO TO ONE
Model Number: ZTO 031
Minimum Order Quantity: 10 pairs
Price: CONSULT
Packaging Details: A box of 15 pairs
Delivery Time: 5-8 work days

# **Product Specification**

Material: Beta TitaniumSize: 50-18-145Weight: 11G

• Style: Retro Literature And Art

Frame: Full-rim Frame
Shape: Polygons
Color: Various Colors
Temple: Adjustable
Model: ZTO 031
Gender: Unisex

• Highlight: titanium frame glasses, titanium glasses,

titanium glasses 52mm