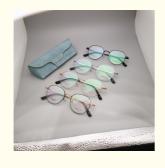

# Modern Stylish Durable Elastic Fluent Beta Titanium Frame Glasses 52mm

# **Basic Information**

Place of Origin: CHINA

Brand Name: ZERO TO ONE
Model Number: ZTO 031
Minimum Order Quantity: 10 pairs
Price: CONSULT
Packaging Details: A box of 15 pairs
Delivery Time: 5-8 work days

• Payment Terms: L/C, T/T, Western Union

Supply Ability: Spot Inventory



# **Product Specification**

Material: Beta TitaniumSize: 50-18-145Weight: 11G

• Style: Retro Literature And Art

Frame: Full-rim Frame
Shape: Polygons
Color: Various Colors
Temple: Adjustable
Model: ZTO 031
Gender: Unisex

• Highlight: titanium frame glasses, titanium glasses,

titanium glasses 52mm



# More Images





# **Product Description**

# Modern Stylish Durable Elastic Fluent Beta Titanium Glasses Product description

| Product mode     | ZTO 031                                                          |
|------------------|------------------------------------------------------------------|
| standard         | All the stand all over the world we can do                       |
| MOG              | 1PCS                                                             |
| sample           | Available                                                        |
| sample charge    | which will refunded from the first mass order                    |
| sample lead time | 15-30 days                                                       |
| payment terms    | T/T, L/C, Western Union