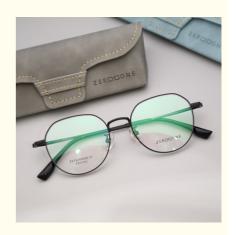

# Modern Stylish Durable Elastic Fluent Beta Titanium Frame Glasses 52mm

# **Product Specification**

Material: Beta TitaniumSize: 50-18-145Weight: 11G

• Style: Retro Literature And Art

Frame: Full-rim Frame
Shape: Polygons
Color: Various Colors
Temple: Adjustable
Model: ZTO 031
Gender: Unisex