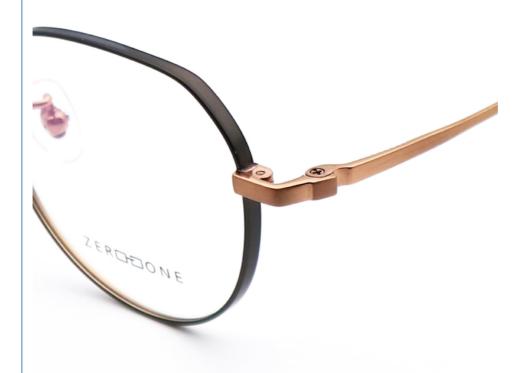

# Modern Stylish Durable Elastic Fluent Beta Titanium Frame Glasses 52mm

# **Product Specification**

Material: Beta TitaniumSize: 50-18-145Weight: 11G

• Style: Retro Literature And Art

Frame: Full-rim Frame
Shape: Polygons
Color: Various Colors
Temple: Adjustable
Model: ZTO 031
Gender: Unisex

# More Images