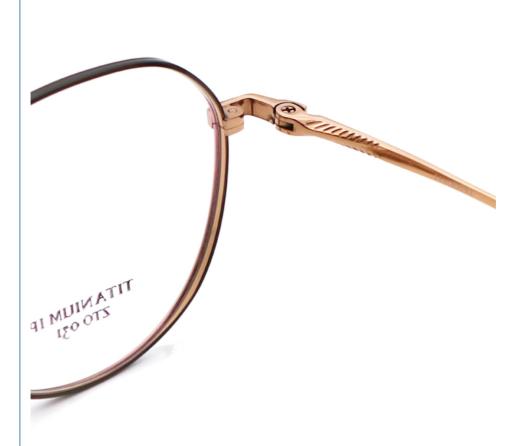

rom the first mass order                    |
| sample lead time | 15-30 days                                                       |
| payment terms    | T/T, L/C, Western Union                                          |
| packing          | A box of 15 pairs                                                |
| Gender           | Unisex                                                           |
| Logo             | Custom Logo                                                      |
| Lens             | Customized Lens                                                  |
| OEM/ODM          | YES!                                                             |
| production time  | 7 days for ready frame ;15 days for ODM ;90 days for OEM orders. |



Zero To □ne ——从无到有,创造你的无限可能



复古・简约・时尚









#### **Company Information**

SANVISION OPTICAL Trading co. ,Ltd. is focusing on Optical frames and lenes manufacturer and trader .We have 15 years rich experience for seamless production and exporting .Our factory is located in Shenzhen and Jiangsu and products are exported to many countries , Asia , Middle East , Europe and United States and other countries .Besides,we also provide OEM and ODM services and accept custom logo , package , label as well .We have a lot of hot sales and new styles in our website ,Welcome to visit! If you are interested in any of our products or would like to discuss a custom order, please feel free to contact us.



#### FAQ

#### Q1: What's your features?

A:1). Own facctory with good quality and suitable delivery time

2). The quality service and 10 exper