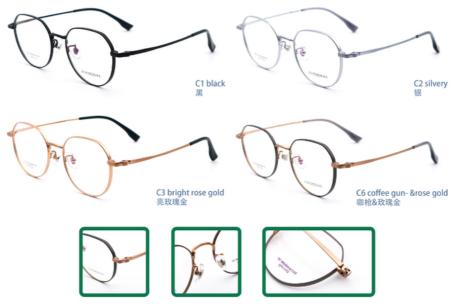

# **Product Specification**

Material: Beta TitaniumSize: 50-18-145Weight: 11G

• Style: Retro Literature And Art

Frame: Full-rim Frame
Shape: Polygons
Color: Various Colors
Temple: Adjustable
Model: ZTO 031
Gender: Unisex

# More Images