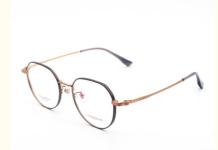

# **Product Specification**

Material: Beta TitaniumSize: 50-18-145Weight: 11G

• Style: Retro Literature And Art

Frame: Full-rim Frame
Shape: Polygons
Color: Various Colors
Temple: Adjustable
Model: ZTO 031
Gender: Unisex