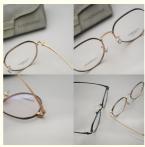

# Modern Stylish Durable Elastic Fluent Beta Titanium Frame Glasses 52mm

# **Basic Information**

Place of Origin: CHINA

Brand Name: ZERO TO ONE
Model Number: ZTO 031
Minimum Order Quantity: 10 pairs
Price: CONSULT
Packaging Details: A box of 15 pairs
Delivery Time: 5-8 work days

• Payment Terms: L/C, T/T, Western Union

Supply Ability: Spot Inventory



# **Product Specification**

Material: Beta TitaniumSize: 50-18-145Weight: 11G

• Style: Retro Literature And Art

Frame: Full-rim Frame
Shape: Polygons
Color: Various Colors
Temple: Adjustable
Model: ZTO 031
Gender: Unisex

• Highlight: titanium frame glasses, titanium glasses,

titanium glasses 52mm



# More Images





# **Product Description**

# Modern Stylish Durable Elastic Fluent Beta Titanium Glasses Product description

| Product mode     | ZTO 031                                                          |
|------------------|------------------------------------------------------------------|
| standard         | All the stand all over the world we can do                       |
| MOG              | 1PCS                                                             |
| sample           | Available                                                        |
| sample charge    | which will refunded from the first mass order                    |
| sample lead time | 15-30 days                                                       |
| payment terms    | T/T, L/C, Western Union