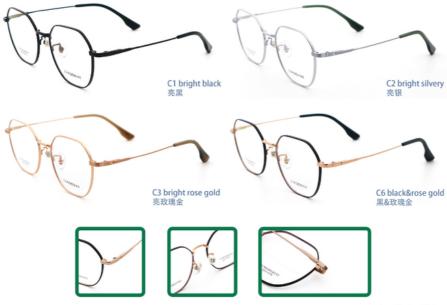

## **Product Specification**

Material: Beta TitaniumSize: 52-18-145Weight: 11G

• Style: Retro Literature And Art

Frame: Full-rim Frame
Shape: Polygons
Color: Various Colors
Temple: Adjustable
Model: ZTO 035
Gender: Unisex