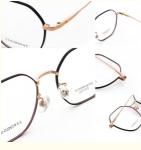

# Retro Classic Oversized Beta Titanium Glasses Frame For Younger Man Woman

### **Basic Information**

Place of Origin: CHINA
Brand Name: zero to one
Model Number: ZTO 035
Minimum Order Quantity: 10 pairs
Price: CONSULT
Packaging Details: A box of 15 pairs
Delivery Time: 5-8 work days

• Payment Terms: L/C, T/T, Western Union

Supply Ability: Spot Inventory



## **Product Specification**

Material: Beta TitaniumSize: 52-18-145Weight: 11G

• Style: Retro Literature And Art

Frame: Full-rim Frame
Shape: Polygons
Color: Various Colors
Temple: Adjustable
Model: ZTO 035
Gender: Unisex

• Highlight: titanium glasses woman, titanium glasses men,

titanium glasses man



# More Images





# **Product Description**

# Retro Classic Oversized Beta Titanium Glasses Frame For Younger Product description

| Product mode     | ZTO 035                                                          |
|------------------|------------------------------------------------------------------|
| standard         | All the stand all over the world we can do                       |
| MOG              | 1PCS                                                             |
| sample           | Available                                                        |
| sample charge    | which will refunded from the first mass order                    |
| sample lead time | 15-30 days                                                       |
| payment terms    | T/T, L/C, Western Union