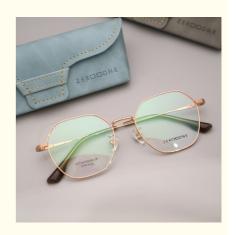

# Retro Classic Oversized Beta Titanium Glasses Frame For Younger Man Woman

## **Product Specification**

Material: Beta TitaniumSize: 52-18-145Weight: 11G

• Style: Retro Literature And Art

Frame: Full-rim Frame
Shape: Polygons
Color: Various Colors
Temple: Adjustable
Model: ZTO 035
Gender: Unisex