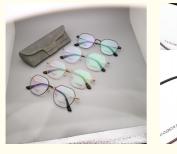

# Retro Classic Oversized Beta Titanium Glasses Frame For Younger Man Woman

### **Basic Information**

Place of Origin: CHINA
Brand Name: zero to one
Model Number: ZTO 035
Minimum Order Quantity: 10 pairs
Price: CONSULT
Packaging Details: A box of 15 pairs
Delivery Time: 5-8 work days

• Payment Terms: L/C, T/T, Western Union

Supply Ability: Spot Inventory



## **Product Specification**

Material: Beta TitaniumSize: 52-18-145Weight: 11G

• Style: Retro Literature And Art

Frame: Full-rim Frame
Shape: Polygons
Color: Various Colors
Temple: Adjustable
Model: ZTO 035
Gender: Unisex

• Highlight: titanium glasses woman, titanium glasses men,

titanium glasses man



# More Images





# **Product Description**

# Retro Classic Oversized Beta Titanium Glasses Frame For Younger Product description

| Product mode     | ZTO 035                                                          |
|------------------|------------------------------------------------------------------|
| standard         | All the stand all over the world we can do                       |
| MOG              | 1PCS                                                             |
| sample           | Available                                                        |
| sample charge    | which will refunded from the first mass order                    |
| sample lead time | 15-30 days                                                       |
| payment terms    | T/T, L/C, Western Union