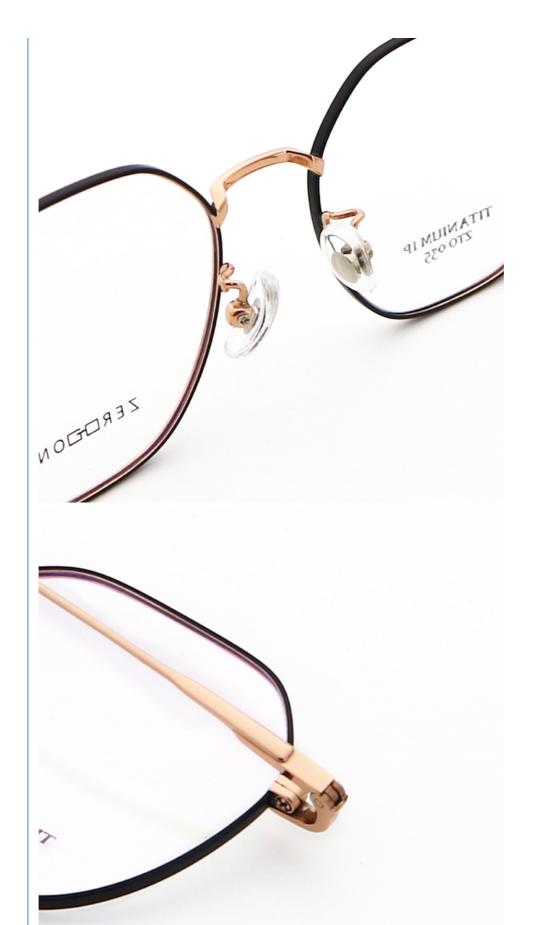

# More Images

## **Product Specification**

Material: Beta TitaniumSize: 52-18-145Weight: 11G

• Style: Retro Literature And Art

Frame: Full-rim Frame
Shape: Polygons
Color: Various Colors
Temple: Adjustable
Model: ZTO 035
Gender: Unisex