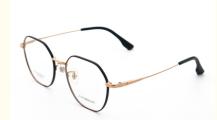

# Retro Classic Oversized Beta Titanium Glasses Frame For Younger Man Woman

## **Product Specification**

Material: Beta TitaniumSize: 52-18-145Weight: 11G

• Style: Retro Literature And Art

Frame: Full-rim Frame
Shape: Polygons
Color: Various Colors
Temple: Adjustable
Model: ZTO 035
Gender: Unisex