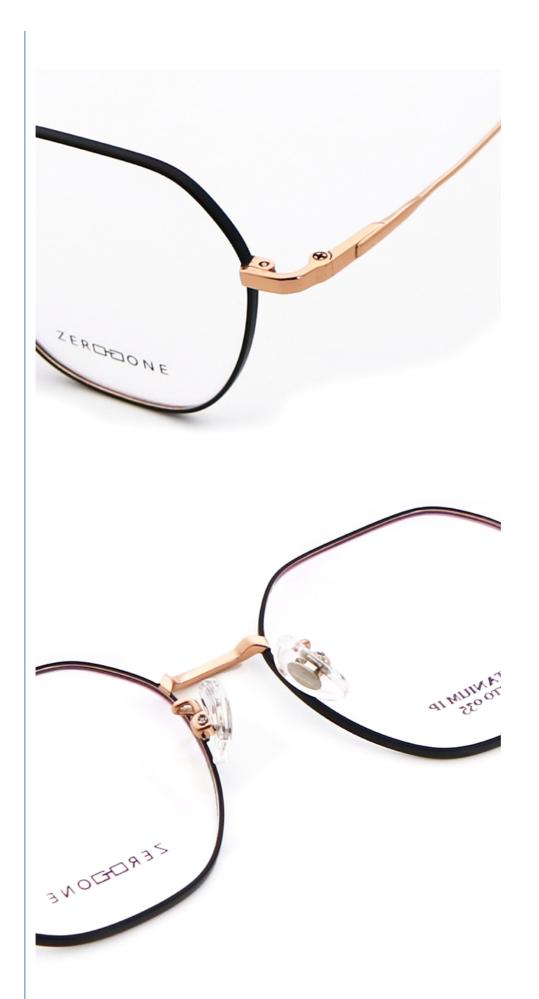

# More Images

## **Product Specification**

Material: Beta TitaniumSize: 52-18-145Weight: 11G

• Style: Retro Literature And Art

Frame: Full-rim Frame
Shape: Polygons
Color: Various Colors
Temple: Adjustable
Model: ZTO 035
Gender: Unisex