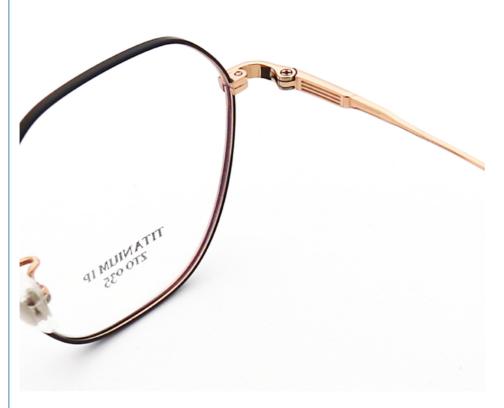

## **Product Specification**

Material: Beta TitaniumSize: 52-18-145Weight: 11G

• Style: Retro Literature And Art

Frame: Full-rim Frame
Shape: Polygons
Color: Various Colors
Temple: Adjustable
Model: ZTO 035
Gender: Unisex

# More Images