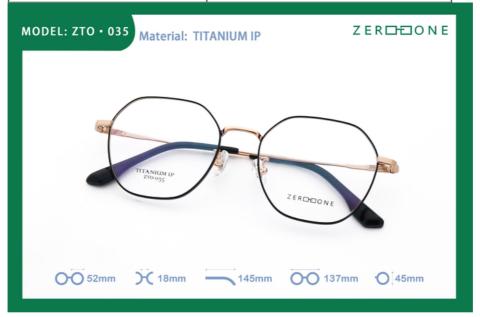

### **Basic Information**

Place of Origin: CHINA
Brand Name: zero to one
Model Number: ZTO 035
Minimum Order Quantity: 10 pairs
Price: CONSULT
Packaging Details: A box of 15 pairs
Delivery Time: 5-8 work days

## **Product Specification**

Material: Beta TitaniumSize: 52-18-145Weight: 11G

• Style: Retro Literature And Art

Frame: Full-rim Frame
Shape: Polygons
Color: Various Colors
Temple: Adjustable
Model: ZTO 035
Gender: Unisex